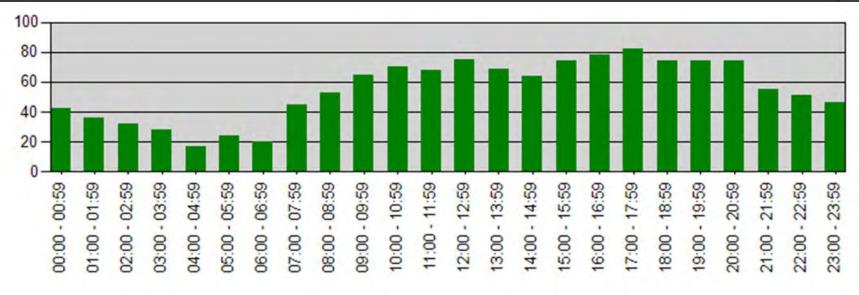

--------|
| Mutual aid received    | 5     | 0.4%       |
| Automatic aid received | 28    | 2.1%       |
| Mutual aid given       | 55    | 4.2%       |
| Automatic aid given    | 122   | 9.3%       |
| None                   | 1106  | 84.0%      |

| ZONE                     | NUMBER OF CALLS |
|--------------------------|-----------------|
| KA514 - Cy-Fair FD       | 10              |
| KA515 - Cypress Creek FD | 30              |
| KA534 - Klein FD         | 54              |
| KA536 - Little York VFD  | 12              |
| KA542 - Northwest VFD    | 47              |
| KA545 - Ponderosa FD     | 27              |
| KA554 - Spring FD        | 2               |
| KA561 - Champions ESD    | 1134            |
| TOTAL:                   | 1316            |

# Day of Week / Time of Day





#### Civilian Casualties

- 4/3/2023 Residential Fire
  - 1 Injury Minor Burn

- 6/4/2023 Mobile Home Fire
  - 1 Fatality
  - 2 Injuries Burns/Smoke Inhalation

#### Fire Service Casualties

- 4/6/2023 Residential Fire Minor Contusion
- 6/4/2023 Mobile Home Fire Overheat / Chest Pain
- 8/31/2023 Wildland Fire Strained Knee

#### Loss Fire Incidents

| # INCID    | ENTS    | TOTAL PRE-INCIDENT VAL.                | AVG.    | VALUE                        | TOTAL L        | OSSES          | AVERA | GE LOSS      | TO   | TAL SAVED    |
|------------|---------|----------------------------------------|---------|------------------------------|----------------|----------------|-------|--------------|------|--------------|
| 36         |         | \$44,191,658.00                        | \$1,227