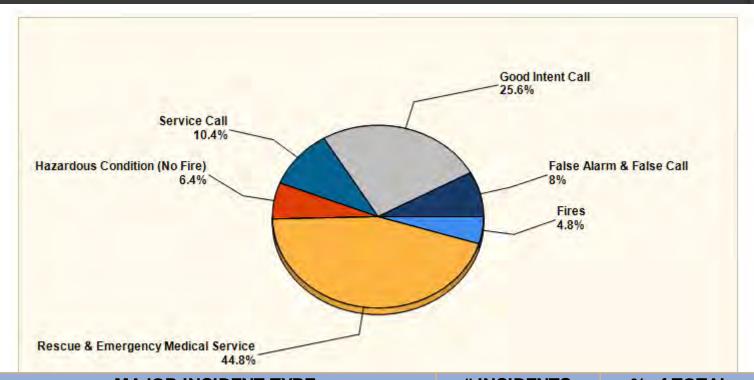

### Breakdown by Call Type

| MAJOR INCIDENT TYPE                | # INCIDENTS | % of TOTAL |
|------------------------------------|-------------|------------|
| Fires                              | 6           | 4.8%       |
| Rescue & Emergency Medical Service | 56          | 44.8%      |
| Hazardous Condition (No Fire)      | 8           | 6.4%       |
| Service Call                       | 13          | 10.4%      |
| Good Intent Call                   | 32          | 25.6%      |
| False Alarm & False Call           | 10          | 8%         |
| TOTAL                              | 125         | 100%       |