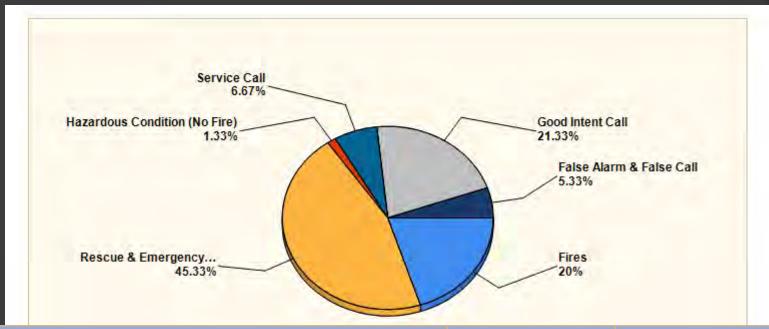

### Breakdown by Call Type

| MAJOR INCIDENT TYPE                | # INCIDENTS | % of TOTAL |
|------------------------------------|-------------|------------|
| Fires                              | 15          | 20%        |
| Rescue & Emergency Medical Service | 34          | 45.33%     |
| Hazardous Condition (No Fire)      | 1           | 1.33%      |
| Service Call                       | 5           | 6.67%      |
| Good Intent Call                   | 16          | 21.33%     |
| False Alarm & False Call           | 4           | 5.33%      |
| TOTAL                              | 75          | 100%       |