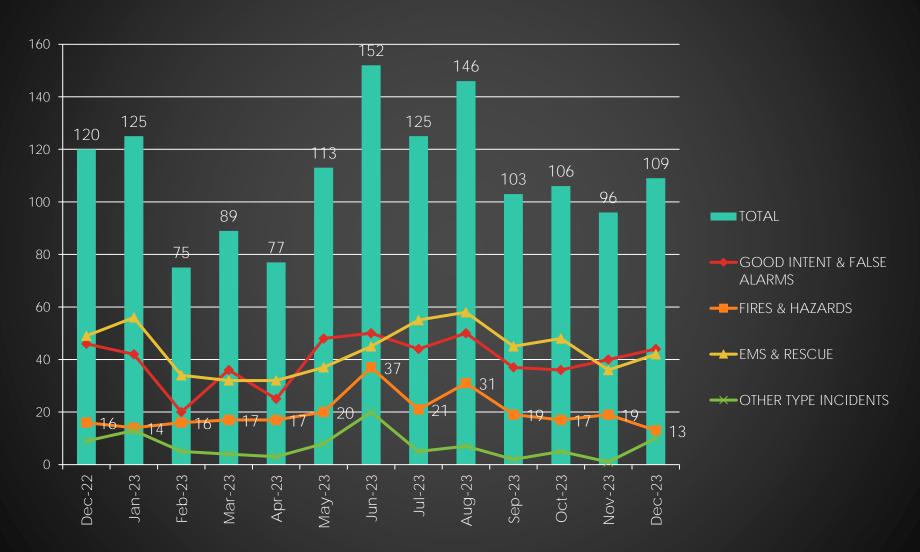

/ PROPERTY SAVED

| DATE       | TYPE                | LOCATION                      | PRE-INCIDENT TOTAL | TOTAL LOSS  | TOTAL SAVED    |
|------------|---------------------|-------------------------------|--------------------|-------------|----------------|
| 11/14/2023 | 111 - Building fire | 14203 INDIAN WELLS DR HOUSTON | \$1,406,194.00     | \$65,000.00 | \$1,341,194.00 |
| 11/16/2023 | 111 - Building fire | 6811 GANT RD HOUSTON          | \$44,000.00        | \$44,000.00 | \$0.00         |
| 11/30/2023 | 111 - Building fire | 4601 1960 W HOUSTON           | \$1,000,000.00     | \$2,000.00  | \$998,000.00   |
| 11/30/2023 | 162 - Outside       | 7003 CENTRE GROVE DR HOUSTON  | \$8,000.00         | \$8,000.00  | \$0.00         |

### **QUESTIONS?**





### Monthly Call Progression



# INCIDENT TYPES



| MAJOR INCIDENT TYPE                                 | # INCIDENTS | % of TOTAL |
|-----------------------------------------------------|-------------|------------|
| Fires                                               | 10          | 9.17%      |
| Overpressure rupture, explosion, overheat - no fire | 1           | 0.92%      |
| Rescue & Emergency Medical Service                  | 42          | 38.53%     |
| Hazardous Condition (No Fire)                       | 2           | 1.83%      |
| Service Call                                        | 10          | 9.17%      |
| Good Intent Call                                    | 35          | 32.11%     |
| False Alarm & False Call                            | 9           | 8.26%      |
| TOTAL