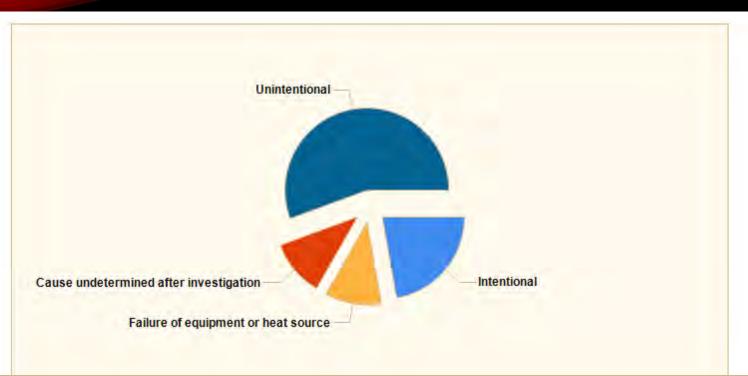

## CAUSE OF IGNITION

| CAUSE OF IGNITION                      | # INCIDENTS | % of TOTAL |
|----------------------------------------|-------------|------------|
| Intentional                            | 1           | 10.0%      |
| Failure of equipment or heat source    | 2           | 20.0%      |
| Cause undetermined after investigation | 2           | 20.0%      |
| Unintentional                          | 4           | 40.0%      |