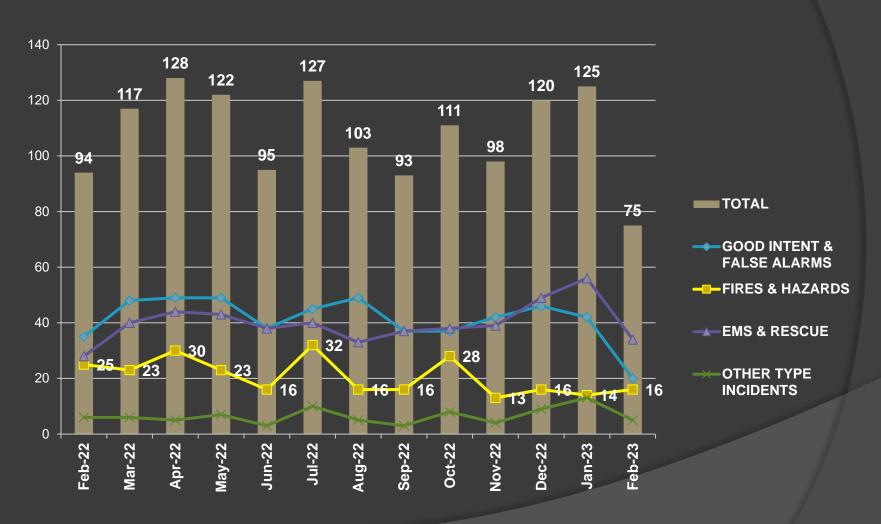

A536 - Little York VFD | 1               |
| KA542 - Northwest VFD   | 2               |
| KA545 - Ponderosa FD    | 2               |
| KA554 - Spring FD       | 2               |
| KA561 - Champions ESD   | 113             |
| TOTAL:                  | 125             |

#### Major Incidents / Property Saved

| DATE       | TYPE           | LOCATION         | PRE-INCIDENT TOTAL | PROP. LOSS  | CONT. LOSS | TOTAL SAVE |
|------------|----------------|------------------|--------------------|-------------|------------|------------|
| 01/03/2023 | 111 - Building | 5206 LODGE CREEK | \$260,000.00       | \$35,000.00 | \$5,000.00 | \$220,000  |

### Questions?







Harris County ESD #29 www.championsfire.org MONTHLY FIRE REPORT FEBRUARY 2023 PRESENTED 4/6/2023

### Monthly Call Progression



### Breakdown by Call Type



| MAJOR INCIDENT TYPE                | # INCIDENTS | % of TOTAL |
|------------------------------------|-------------|------------|
| Fires                              | 15          | 20%        |
| Rescue & Emergency Medical Service | 34          | 45.33%     |
| Hazardous Condition (No Fire)      | 1           | 1.33%      |
| Service Call                       | 5           | 6.67%      |
| Good Intent Call                   | 16          | 21.33%     |
| False Alarm & False Call           | 4           | 5.33%      |
| TOTAL                              | 75          | 100%       |

#### Incident Statistics

| INCIDENT COUNT                                     |                                      |                    |                |
|--------------