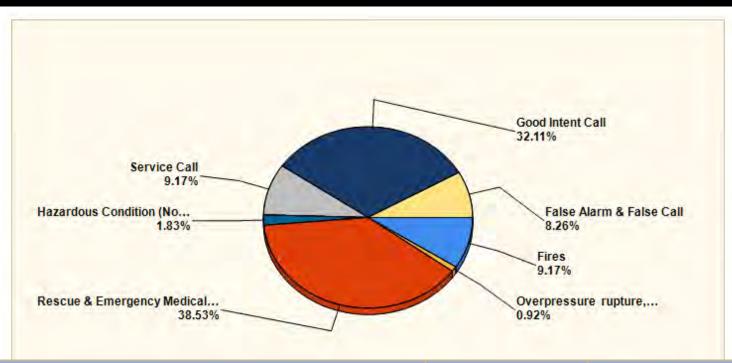

# **Incident Types**

| MAJOR INCIDENT TYPE                                 | # INCIDENTS | % of TOTAL |
|-----------------------------------------------------|-------------|------------|
| Fires                                               | 153         | 11.63%     |
| Overpressure rupture, explosion, overheat - no fire | 7           | 0.53%      |
| Rescue & Emergency Medical Service                  | 520         | 39.51%     |
| Hazardous Condition (No Fire)                       | 81          | 6.16%      |
| Service Call                                        | 75          | 5.7%       |
| Good Intent Call                                    | 322         | 24.47%     |
| False Alarm & False Call                            | 150         | 11.4%      |
| Severe Weather & Natural Disaster                   | 6           | 0.46%      |
| Special Incident Type                               | 2           | 0.15%      |
| TOTAL                                               | 1316        | 100%       |