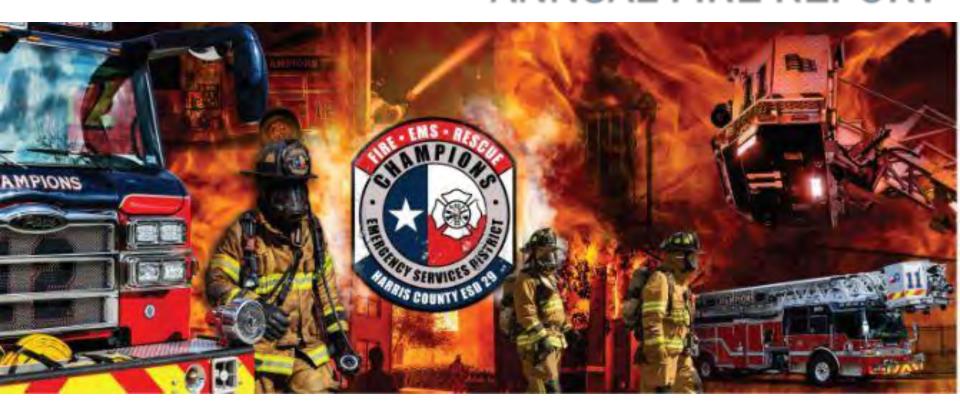

# 2023 ANNUAL FIRE REPORT



Harris County ESD 29 www.championsfire.org

PRESENTED: 02/01/2024

# Yearly Incidents Progression



# **Incident Types**



| MAJOR INCIDENT TYPE                                 | # INCIDENTS | % of TOTAL |
|-----------------------------------------------------|-------------|------------|
| Fires                                               | 153         | 11.63%     |
| Overpressure rupture, explosion, overheat - no fire | 7           | 0.53%      |
| Rescue & Emergency Medical Service                  | 520         | 39.51%     |
| Hazardous Condition (No Fire)                       | 81          | 6.16%      |
| Service Call                                        | 75          | 5.7%       |
| Good Intent Call                                    | 322         | 24.47%     |
| False A