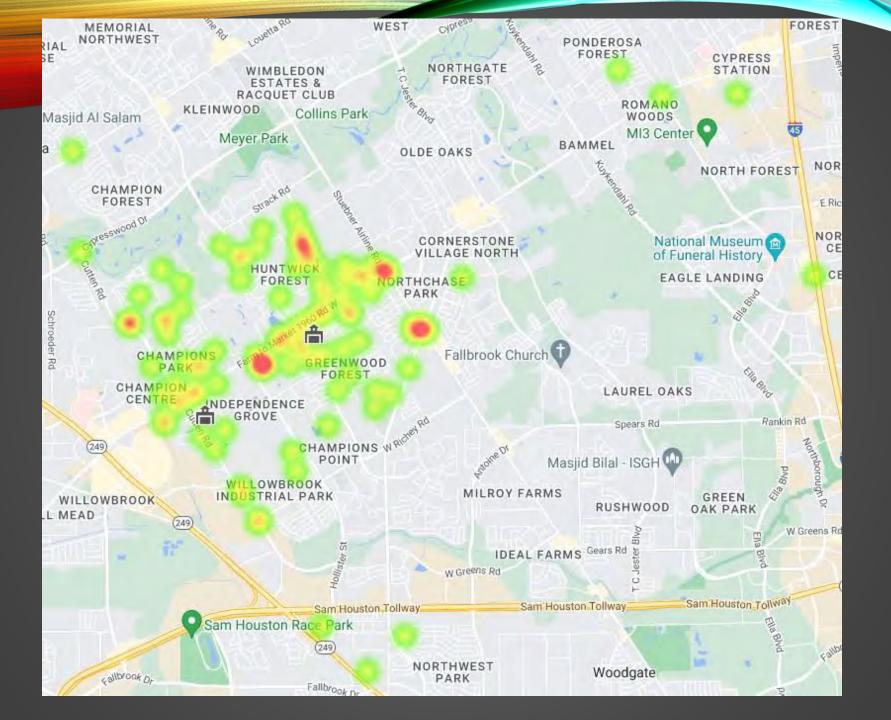

IREN - AVERAGE TU | RNOUT TIME (Dispate           | ch to Enroute) |  |
| Station                                      | EMS               |                               | FIRE           |  |
| Champions ESD #11                            | 0:01:52           |                               | 0:01:40        |  |
| Champions ESD #12                            | 0:01:13           |                               | 0:01:27        |  |
| AVERAGE FOR ALL CALLS 0:01:41                |                   |                               |                |  |
| AGENCY                                       |                   | AVERAGE TIME ON SCENE (MM:SS) |                |  |
| Harris County Emergency Services District 29 |                   |                               | 22:10          |  |



## AVERAGE RESPONSE TIME

#### Emergency and Non-Emergency Average Response Time In-District

| AGENCY                                       | AVERAGE RESPONSE TIME (Dispatch to Arrived) | NUMBER OF INCIDENTS |
|----------------------------------------------|---------------------------------------------|---------------------|
| Harris County Emergency Services District 29 | 6:02                                        | 78                  |

| APPARATUS | AVERAGE RESPONSE TIME (Dispatch to Arrived in mm:ss) | NUMBER OF<br>CALLS |
|-----------|------------------------------------------------------|--------------------|
| B12       | 6:37                                                 | 1                  |
| D10       | 6:52                                                 | 9