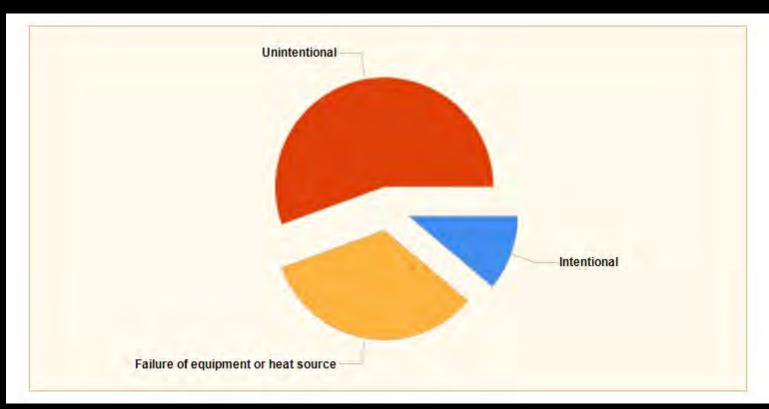

# Cause of Ignition

| CAUSE OF IGNITION                      | # INCIDENTS | % of TOTAL |
|----------------------------------------|-------------|------------|
| Intentional                            | 2           | 22.2%      |
| Failure of equipment or heat source    | 1           | 11.1%      |
| Act of nature                          | 1           | 11.1%      |
| Cause undetermined after investigation | 1           | 11.1%      |
| Unintentional                          | 4           | 44.4%      |