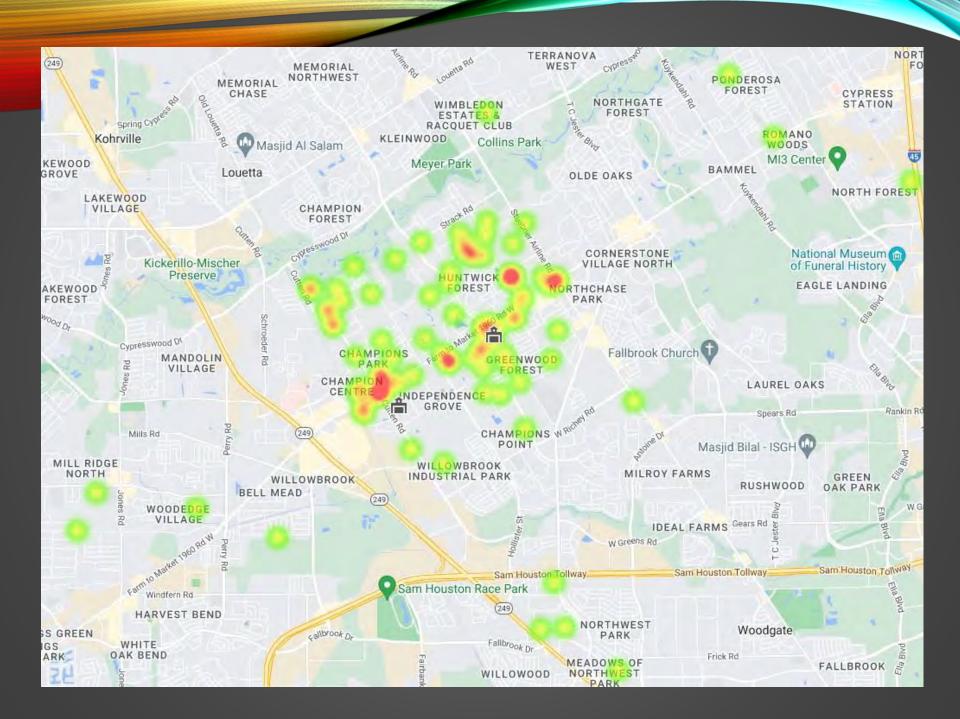

TS AND S                     | IREN - AVERAGE TU                    | RNOUT TIME (Dispate | ch to Enroute) |
| Station                          | EN                                   | <b>IS</b>           | FIRE           |
| Champions ESD #11                | 0:01:37                              |                     | 0:01:39        |
| Champions ESD #12                | 0:01                                 | 1:24                | 0:01:30        |
| '                                | AVERAGE FOR ALL CALLS 0:01:30        |                     |                |
| AGENCY                           | AGENCY AVERAGE TIME ON SCENE (MM:SS) |                     |                |
| Harris County Emergency Services | District 29                          |                     |                |



## AVERAGE RESPONSE TIME

#### Emergency and Non-Emergency Average Response Time In-District

| AGENCY                                       | AVERAGE RESPONSE TIME (Dispatch to Arrived) | NUMBER OF INCIDENTS |
|----------------------------------------------|---------------------------------------------|---------------------|
| Harris County Emergency Services District 29 | 5:07                                        | 68                  |

| APPARATUS | AVERAGE RESPONSE TIME (Dispatch to Arrived in mm:ss) | NUMBER OF<br>CALLS |
|-----------|------------------------------------------------------|--------------------|
| B12       | 4:09                                                 | 1                  |
| D10       | 5:55                                                 | 6