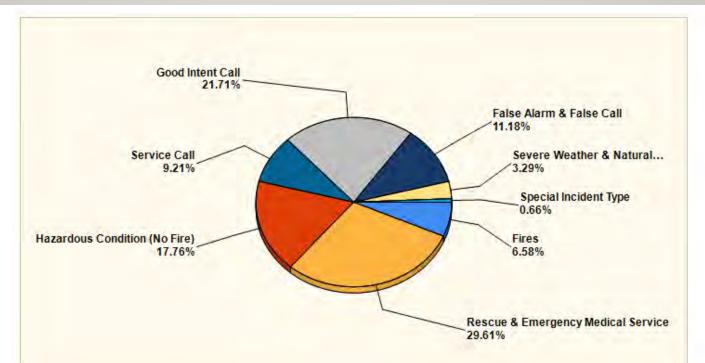

### **BREAKDOWN BY CALL TYPE**

| MAJOR INCIDENT TYPE                | # INCIDENTS | % of TOTAL |
|------------------------------------|-------------|------------|
| Fires                              | 10          | 6.58%      |
| Rescue & Emergency Medical Service | 45          | 29.61%     |
| Hazardous Condition (No Fire)      | 27          | 17.76%     |
| Service Call                       | 14          | 9.21%      |
| Good Intent Call                   | 33          | 21.71%     |
| False Alarm & False Call           | 17          | 11.18%     |
| Severe Weather & Natural Disaster  | 5           | 3.29%      |
| Special Incident Type              | 1           | 0.66%      |
| TOTAL                              | 152         | 100%       |