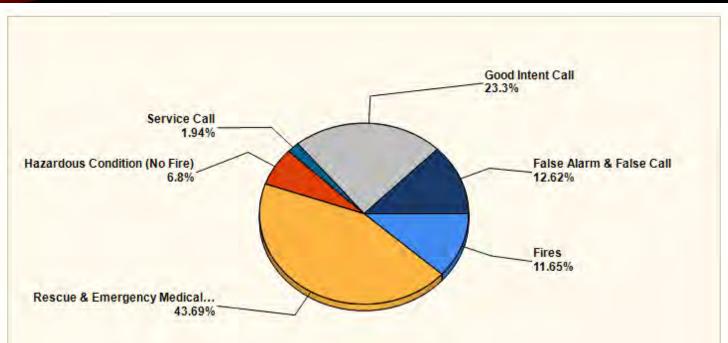

## INCIDENT TYPES

| SEPTEMBER 2023 MAJOR INCIDENT TYPE | # INCIDENTS | % of TOTAL |
|------------------------------------|-------------|------------|
| Fires                              | 12          | 11.65%     |
| Rescue & Emergency Medical Service | 45          | 43.69%     |
| Hazardous Condition (No Fire)      | 7           | 6.8%       |
| Service Call                       | 2           | 1.94%      |
| Good Intent Call                   | 24          | 23.3%      |
| False Alarm & False Call           | 13          | 12.62%     |
| TOTAL                              | 103         | 100%       |