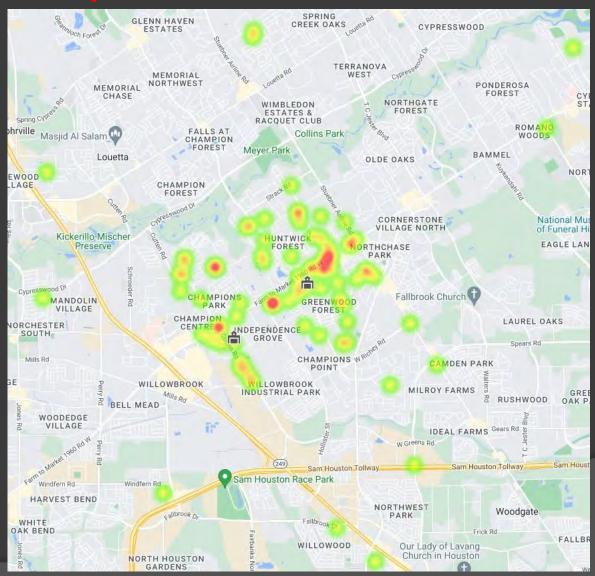

0:01                                 | :41                 | 0:01:41        |      |
| Champions ESD #12                                  | 0:01:28 0:01:46                      |                     | 0:01:46        |      |
|                                                    | AVERAGE FOR ALL CALLS 0:01:39        |                     |                |      |
| AGENCY                                             | AGENCY AVERAGE TIME ON SCENE (MM:SS) |                     |                |      |
| Harris County Emergency Services District 29 20:02 |                                      |                     |                |      |
|                                                    |                                      |                     |                | 1645 |

## Heat Map



## Average Response Time

#### Emergency and Non-Emergency Average Response Time In-District

| AGENCY                                       | AVERAGE RESPONSE TIME (Dispatch to Arrived) | NUMBER OF INCIDENTS |
|----------------------------------------------|---------------------------------------------|---------------------|
| Harris County Emergency Services District 29 | 4:51                                        | 59                  |

| APPARATUS | AVERAGE RESPONSE TIME (Dispatch to Arrived in mm:ss) | NUMBER OF<br>CALLS |
|-----------|------------------------------------------------------|--------------------|
| B12       | 5:54                                                 | 2                  |
| D10       | 5:21                                                 | 10