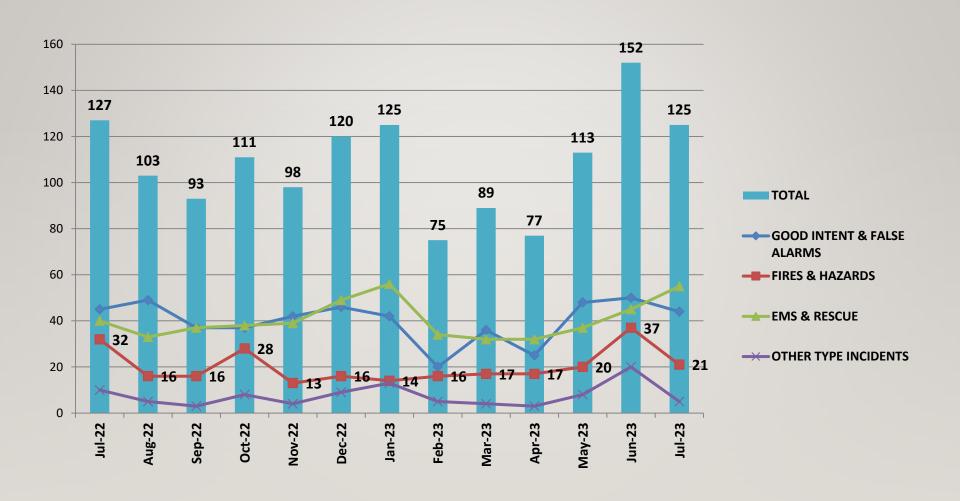

### **BREAKDOWN BY CALL TYPE**

| MAJOR INCIDENT TYPE                                 | # INCIDENTS | % of TOTAL |
|-----------------------------------------------------|-------------|------------|
| Fires                                               | 14          | 11.2%      |
| Overpressure rupture, explosion, overheat - no fire | 1           | 0.8%       |
| Rescue & Emergency Medical Service                  | 55          | 44%        |
| Hazardous Condition (No Fire)                       | 6           | 4.8%       |
| Service Call                                        | 5           | 4%         |
| Good Intent Call                                    | 22          | 17.6%      |
| False Alarm & False Call                            | 22          | 17.6%      |
| TOTAL                                               | 125         | 100%       |

### **RESPONSE TIME TREND**

#### Average Emergency Response Time In-District

| Month     | 2023 | 2022 | 2021 |
|-----------|------|------|------|
| January   | 5:24 | 5:46 | 5:26 |
| February  | 5:12 | 5:25 | 6:16 |
| March     | 4:48 | 5:18 | 5:32 |
| April     | 5:10 | 5:12 | 5:35 |
| May       | 5:24 | 5:03 | 5:22 |
| June      | 5:00 | 5:09 | 5:41 |
| July      | 5:05 | 5:45 | 5:41 |
| August    |      | 5:14 | 5:56 |
| September |      | 5:16 | 5:37 |
| October   |      | 5:01 | 5:55 |
| November  |      | 5:07 | 4:40 |
| December  |      | 5:04 | 5:59 |