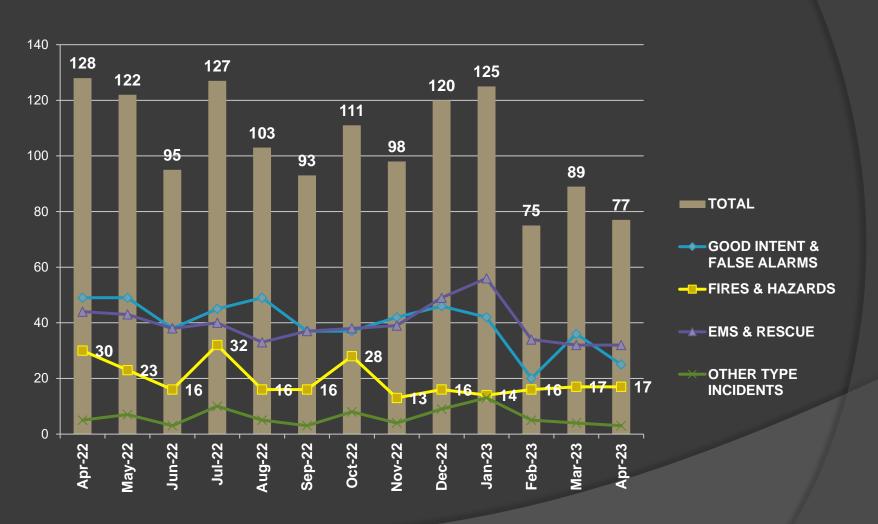

## Breakdown by Call Type

| MAJOR INCIDENT TYPE                | # INCIDENTS | % of TOTAL |
|------------------------------------|-------------|------------|
| Fires                              | 13          | 16.88%     |
| Rescue & Emergency Medical Service | 32          | 41.56%     |
| Hazardous Condition (No Fire)      | 4           | 5.19%      |
| Service Call                       | 3           | 3.9%       |
| Good Intent Call                   | 18          | 23.38%     |
| False Alarm & False Call           | 7           | 9.09%      |
| TOTAL                              | 77          | 100%       |