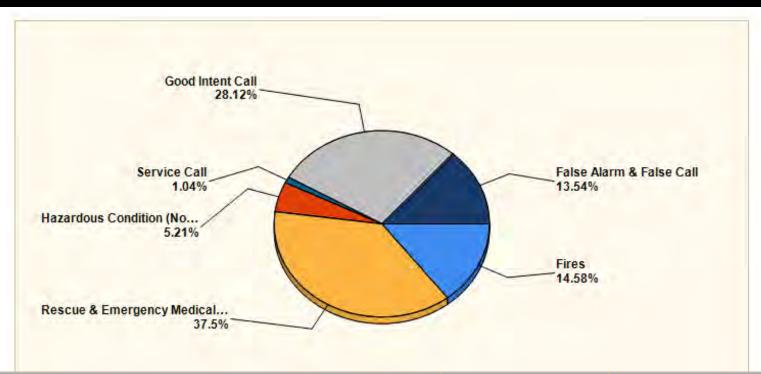

# **Incident Types**

| MAJOR INCIDENT TYPE                                 | # INCIDENTS | % of TOTAL |
|-----------------------------------------------------|-------------|------------|
| Fires                                               | 153         | 11.63%     |
| Overpressure rupture, explosion, overheat - no fire | 7           | 0.53%      |
| Rescue & Emergency Medical Service                  | 520         | 39.51%     |
| Hazardous Condition (No Fire)                       | 81          | 6.16%      |
| Service Call                                        | 75          | 5.7%       |
| Good Intent Call                                    | 322         | 24.47%     |
| False Alarm & False Call                            | 150         | 11.4%      |
| Severe Weather & Natural Disaster                   | 6           | 0.46%      |
| Special Incident Type                               | 2           | 0.15%      |
| TOTAL                                               | 1316        | 100%       |