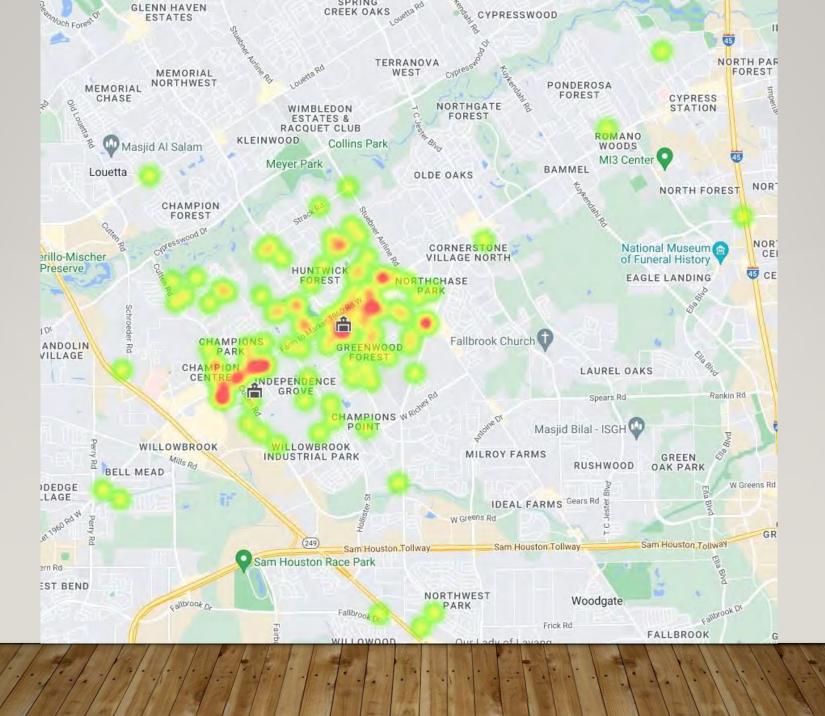

|  |
| LIGHTS AND S                         | IREN - AVERAGE TU | RNOUT TIME (Dispate | ch to Enroute)           |  |
| Station                              | EN                | <b>IS</b>           | FIRE                     |  |
| Champions ESD #11                    | 0:01:23           |                     | 0:01:52                  |  |
| Champions ESD #12                    | 0:01:01           |                     | 0:01:35                  |  |
|                                      | AVERA             | GE FOR ALL CALLS    | 0:01:28                  |  |
| AGENCY                               |                   | AVERAG              | GE TIME ON SCENE (MM:SS) |  |
| Harris County Emergency Services     |                   |                     | 19:43                    |  |



### **AVERAGE RESPONSE TIME**

#### Emergency and Non-Emergency Average Response Time In-District

| AGENCY                                       | AVERAGE RESPONSE TIME (Dispatch to Arrived) | NUMBER OF INCIDENTS |
|----------------------------------------------|---------------------------------------------|---------------------|
| Harris County Emergency Services District 29 | 5:34                                        | 94                  |

| APPARATUS | AVERAGE RESPONSE TIME (Dispatch to Arrived in mm:ss) | NUMBER OF<br>CALLS |
|-----------|------------------------------------------------------|--------------------|
| D10       | 4:22                                                 | 11                 |
| E10       | 7:18                                                 | 5