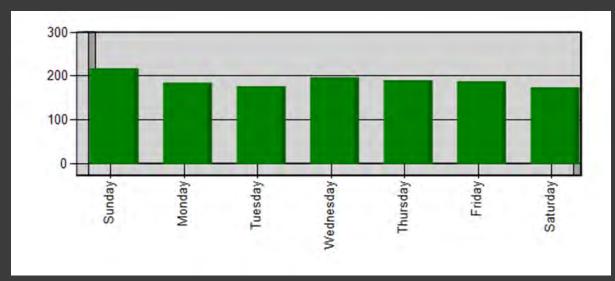

----------|
| Mutual aid received    | 5     | 0.4%       |
| Automatic aid received | 28    | 2.1%       |
| Mutual aid given       | 55    | 4.2%       |
| Automatic aid given    | 122   | 9.3%       |
| None                   | 1106  | 84.0%      |

| ZONE                     | NUMBER OF CALLS |
|--------------------------|-----------------|
| KA514 - Cy-Fair FD       | 10              |
| KA515 - Cypress Creek FD | 30              |
| KA534 - Klein FD         | 54              |
| KA536 - Little York VFD  | 12              |
| KA542 - Northwest VFD    | 47              |
| KA545 - Ponderosa FD     | 27              |
| KA554 - Spring FD        | 2               |
| KA561 - Champions ESD    | 1134            |
| TOTAL:                   | 1316            |

# Day of Week / Time of Day





#### Civilian Casualties

- 4/3/2023 Residential Fire
  - 1 Injury Minor Burn

- 6/4/2023 Mobile Home Fire
  - 1 Fatality
  - 2 Injuries Burns/Smoke Inhalation

#### Fire Service Casualties

- 4/6/2023 Residential Fire Minor Contusion
- 6/4/2023 Mobile Home Fire Overheat / Chest Pain
- 8/31/2023 Wildland Fire Strained Knee

#### Loss Fire Incidents

| # INCID    | ENTS    | TOTAL PRE-INCIDENT VAL.                | AVG.    | VALUE                        | TOTAL L        | OSSES          | AVERA | GE LOSS      | TO   | TAL SAVED    |
|------------|---------|----------------------------------------|---------|------------------------------|----------------|----------------|-------|--------------|------|--------------|
| 36         |         | \$44,191,658.00                        | \$1,22