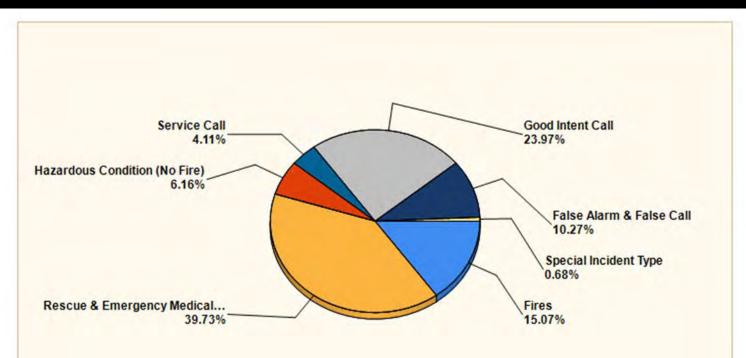

## INCIDENT TYPES

| MAJOR INCIDENT TYPE                | # INCIDENTS | % of TOTAL |
|------------------------------------|-------------|------------|
| Fires                              | 22          | 15.07%     |
| Rescue & Emergency Medical Service | 58          | 39.73%     |
| Hazardous Condition (No Fire)      | 9           | 6.16%      |
| Service Call                       | 6           | 4.11%      |
| Good Intent Call                   | 35          | 23.97%     |
| False Alarm & False Call           | 15          | 10.27%     |
| Special Incident Type              | 1           | 0.68%      |
| TOTAL                              | 146         | 100%       |