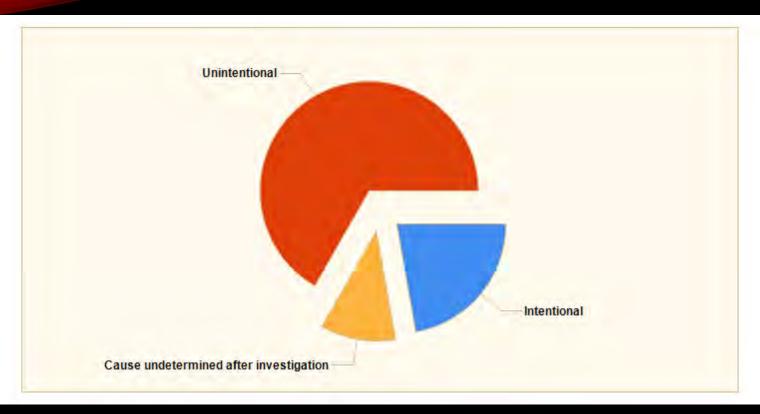

# Cause of Ignition

| CAUSE OF IGNITION                      | # INCIDENTS | % of TOTAL |
|----------------------------------------|-------------|------------|
| Intentional                            | 2           | 22.2%      |
| Failure of equipment or heat source    | 1           | 11.1%      |
| Act of nature                          | 1           | 11.1%      |
| Cause undetermined after investigation | 1           | 11.1%      |
| Unintentional                          | 4           | 44.4%      |