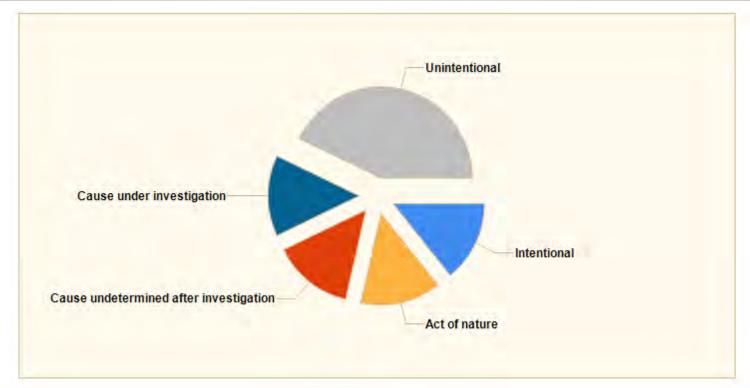

### **CAUSE OF IGNITION**

| CAUSE OF IGNITION                      | # INCIDENTS | % of TOTAL |
|----------------------------------------|-------------|------------|
| Intentional                            | 1           | 11.1%      |
| Act of nature                          | 1           | 11.1%      |
| Cause undetermined after investigation | 1           | 11.1%      |
| Cause under investigation              | 1           | 11.1%      |
| Unintentional                          | 3           | 33.3%      |