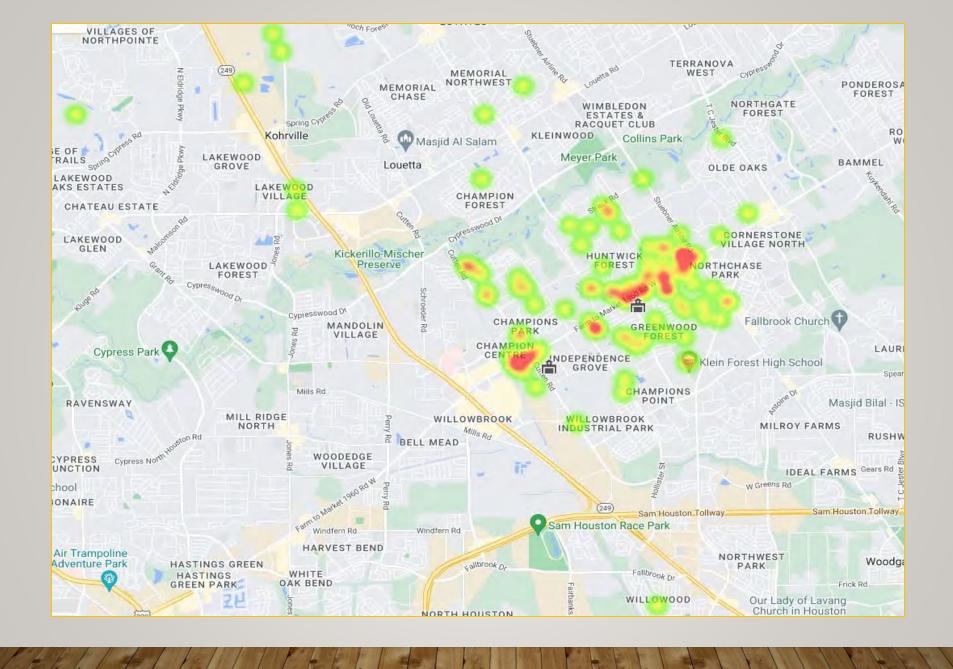

| GE TIME ON SCENE (MM:SS)                                                                                                                  |  |  |
| Harris County Emergency Services District 29 17:15 |                                                                                             | 17:15                                                                                                                                     |  |  |
|                                                    | CO CH dent  MUTUAL AID  OVERLAPPI  IREN - AVERAGE TUR  EM  0:01  0:01  AVERAGE  District 29 | CO CHECKS dent  MUTUAL AID  OVERLAPPING CALLS  IREN - AVERAGE TURNOUT TIME (Dispate EMS  0:01:32  0:01:32  AVERAGE FOR ALL CALLS  AVERAGE |  |  |



### **AVERAGE RESPONSE TIME**

#### Emergency and Non-Emergency Average Response Time In-District

| AGENCY                                       | AVERAGE RESPONSE TIME (Dispatch to Arrived) | NUMBER OF INCIDENTS |
|----------------------------------------------|---------------------------------------------|---------------------|
| Harris County Emergency Services District 29 | 6:11                                        | 77                  |

| APPARATUS | AVERAGE RESPONSE TIME (Dispatch to Arrived in mm:ss) | NUMBER OF<br>CALLS |
|-----------|------------------------------------------------------|--------------------|
| D10       | 6:44                                                 | 11                 |
| E11       | 6:14                                                 | 47