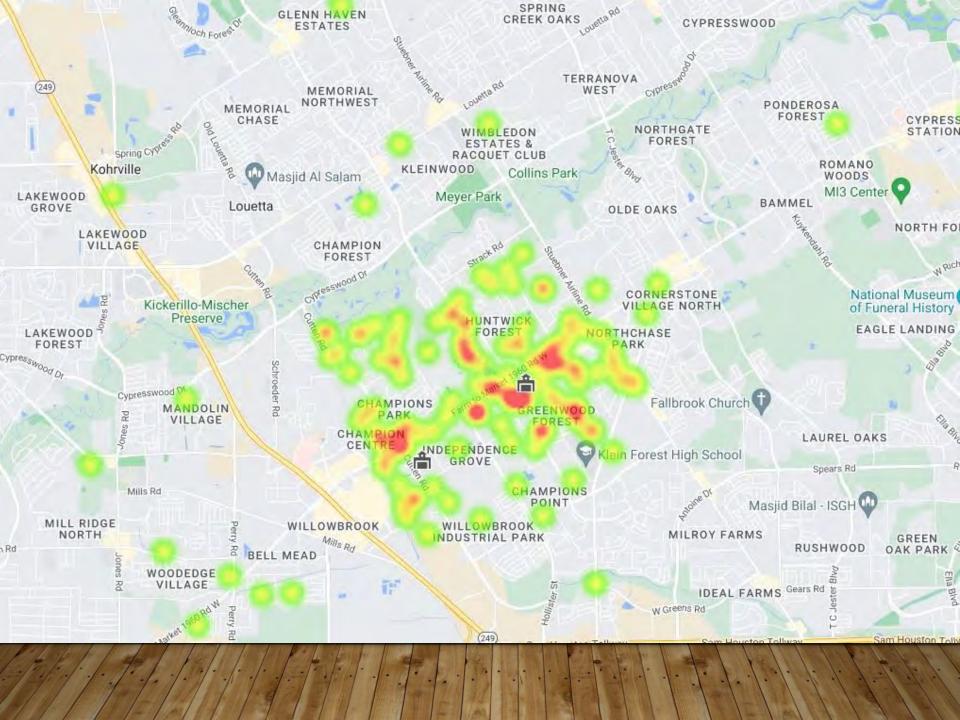

| EN                    | <b>IS</b>                     | FIRE         |  |  |
| Champions ESD #11                                             | 0:01                  | 1:27                          | 0:03:02      |  |  |
| Champions ESD #12                                             | 0:01                  | 1:31                          | 0:01:31      |  |  |
|                                                               | AVERAGE FOR ALL CALLS |                               | 0:01:42      |  |  |
| AGENCY                                                        |                       | AVERAGE TIME ON SCENE (MM:SS) |              |  |  |
| Harris County Emergency Services District 29                  |                       | 30:49                         |              |  |  |



### **AVERAGE RESPONSE TIME**

#### Emergency and Non-Emergency Average Response Time In-District

| AGENCY                                       | AVERAGE RESPONSE TIME (Dispatch to Arrived) | NUMBER OF INCIDENTS |
|----------------------------------------------|---------------------------------------------|---------------------|
| Harris County Emergency Services District 29 | 5:54                                        | 111                 |

| APPARATUS | AVERAGE RESPONSE TIME (Dispatch to Arrived in mm:ss) | NUMBER OF<br>CALLS |
|-----------|------------------------------------------------------|--------------------|
| B12       | 4:33                                                 | 1                  |
| D10       | 4:26                                                 | 4