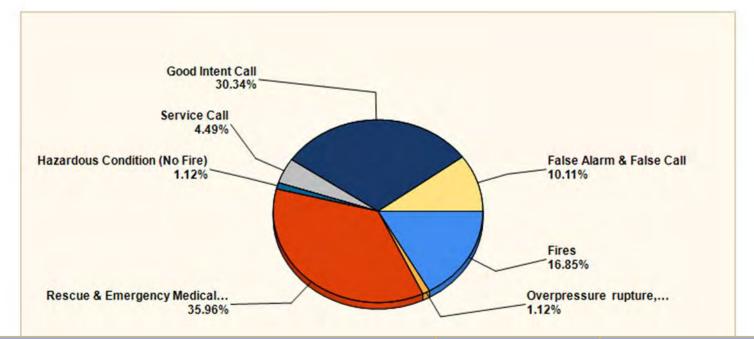

#### Breakdown by Call Type

| MAJOR INCIDENT TYPE                                 | # INCIDENTS | % of TOTAL |
|-----------------------------------------------------|-------------|------------|
| Fires                                               | 15          | 16.85%     |
| Overpressure rupture, explosion, overheat - no fire | 1           | 1.12%      |
| Rescue & Emergency Medical Service                  | 32          | 35.96%     |
| Hazardous Condition (No Fire)                       | 1           | 1.12%      |
| Service Call                                        | 4           | 4.49%      |
| Good Intent Call                                    | 27          | 30.34%     |
| False Alarm & False Call                            | 9           | 10.11%     |
| TOTAL                                               | 89          | 100%       |