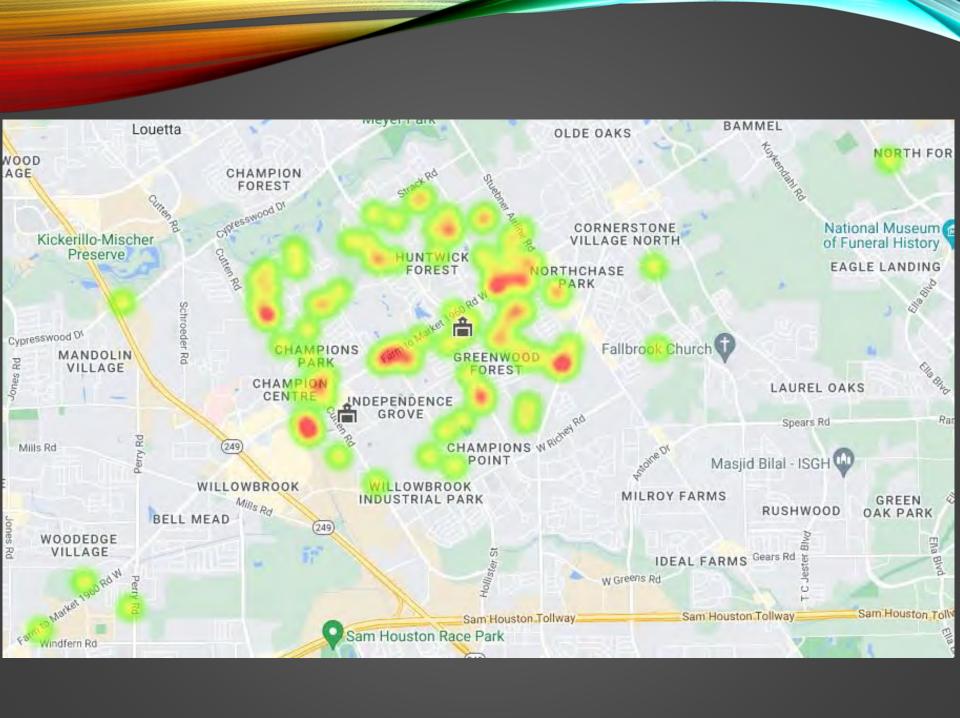

|                     | FIRE                     |  |
| Champions ESD #11                     | 0:01:42                                      |                     | 0:01:41                  |  |
| Champions ESD #12                     | 0:01:04                                      |                     | 0:01:06                  |  |
| AVERAGE FOR ALL CALLS 0:01:27         |                                              |                     | 0:01:27                  |  |
| AGENCY                                | AGENCY AVERAGE TIME ON SCENE (MM:SS)         |                     | GE TIME ON SCENE (MM:SS) |  |
| Harris County Emergency Services      | Harris County Emergency Services District 29 |                     | 41:33                    |  |



## AVERAGE RESPONSE TIME

#### Emergency and Non-Emergency Average Response Time In-District

| AGENCY                                       | AVERAGE RESPONSE TIME (Dispatch to Arrived) | NUMBER OF INCIDENTS |
|----------------------------------------------|---------------------------------------------|---------------------|
| Harris County Emergency Services District 29 | 5:49                                        | 76                  |

| APPARATUS | AVERAGE RESPONSE TIME (Dispatch to Arrived in mm:ss) | NUMBER OF<br>CALLS |
|-----------|------------------------------------------------------|--------------------|
| B12       | 5:13                                                 | 3                  |
| D10       | 3:50                                                 | 6