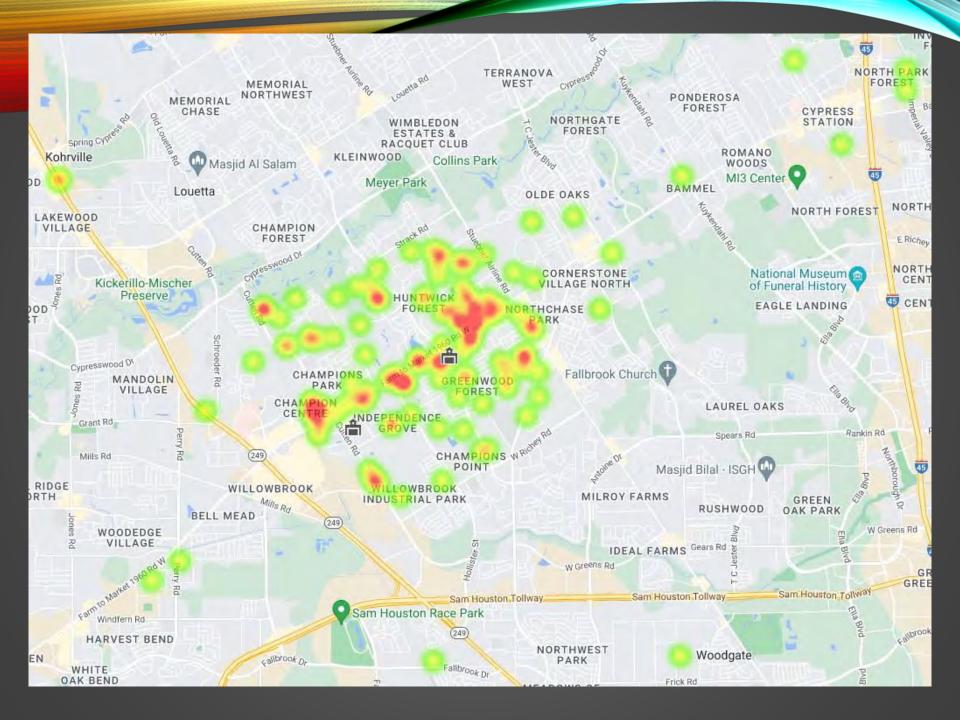

| Station                                            | EN                                   | <b>IS</b>           | FIRE           |
| Champions ESD #11                                  | 0:01:49                              |                     | 0:01:30        |
| Champions ESD #12                                  | 0:01:18                              |                     | 0:02:02        |
| AVERAGE FOR ALL CALLS 0:01:41                      |                                      |                     |                |
| AGENCY                                             | AGENCY AVERAGE TIME ON SCENE (MM:SS) |                     |                |
| Harris County Emergency Services District 29 29:15 |                                      |                     |                |



## AVERAGE RESPONSE TIME

#### Emergency and Non-Emergency Average Response Time In-District

| AGENCY                                       | AVERAGE RESPONSE TIME (Dispatch to Arrived) | NUMBER OF INCIDENTS |
|----------------------------------------------|---------------------------------------------|---------------------|
| Harris County Emergency Services District 29 | 5:28                                        | 100                 |

| APPARATUS | AVERAGE RESPONSE TIME (Dispatch to Arrived in mm:ss) | NUMBER OF<br>CALLS |
|-----------|------------------------------------------------------|--------------------|
| B12       | 5:48                                                 | 3                  |
| D10       | 5:06                                                 | 6