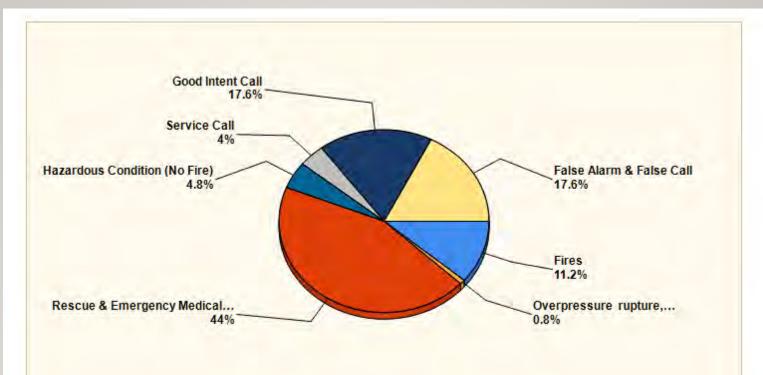

### **BREAKDOWN BY CALL TYPE**

| MAJOR INCIDENT TYPE                                 | # INCIDENTS | % of TOTAL |
|-----------------------------------------------------|-------------|------------|
| Fires                                               | 14          | 11.2%      |
| Overpressure rupture, explosion, overheat - no fire | 1           | 0.8%       |
| Rescue & Emergency Medical Service                  | 55          | 44%        |
| Hazardous Condition (No Fire)                       | 6           | 4.8%       |
| Service Call                                        | 5           | 4%         |
| Good Intent Call                                    | 22          | 17.6%      |
| False Alarm & False Call                            | 22          | 17.6%      |
| TOTAL                                               | 125         | 100%       |