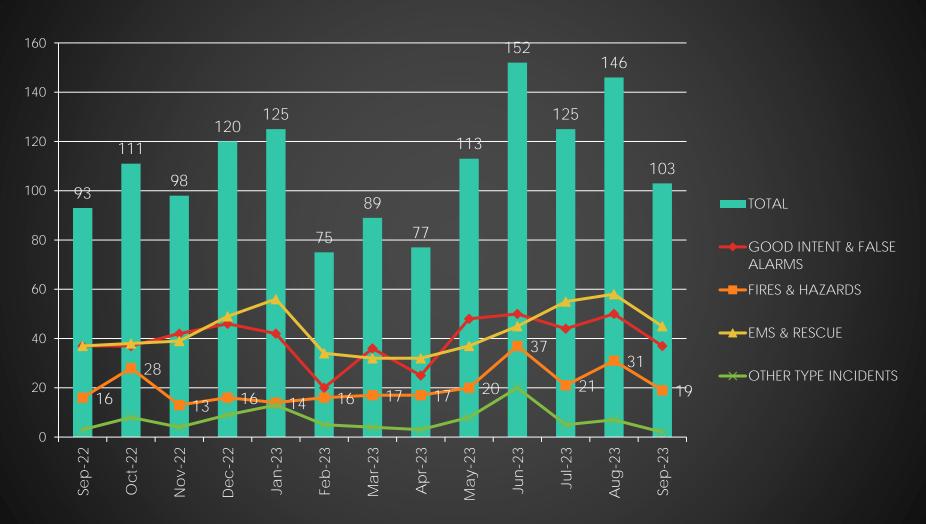

### Monthly call progression

## INCIDENT TYPES

| SEPTEMBER 2023 MAJOR INCIDENT TYPE | # INCIDENTS | % of TOTAL |
|------------------------------------|-------------|------------|
| Fires                              | 12          | 11.65%     |
| Rescue & Emergency Medical Service | 45          | 43.69%     |
| Hazardous Condition (No Fire)      | 7           | 6.8%       |
| Service Call                       | 2           | 1.94%      |
| Good Intent Call                   | 24          | 23.3%      |
| False Alarm & False Call           | 13          | 12.62%     |
| TOTAL                              | 103         | 100%       |