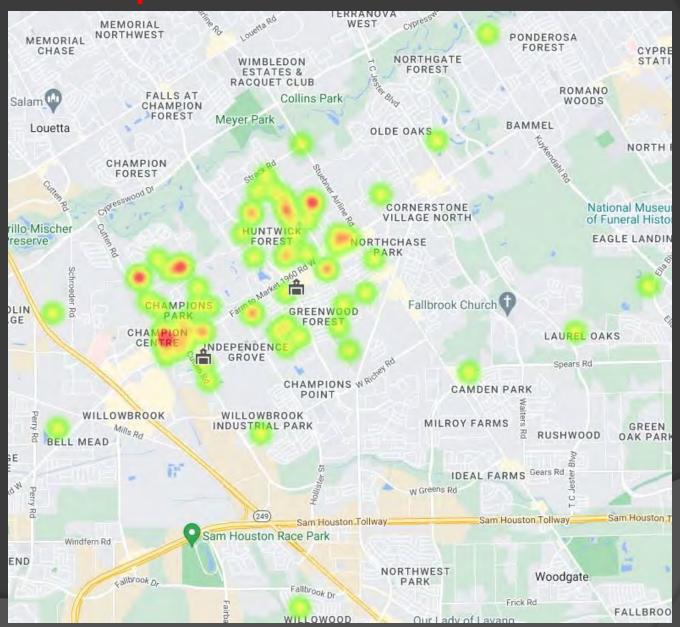

| EMS FIRE                             |                     | FIRE            |  |
| Champions ESD #11                                  | 0:01:25                              |                     | 0:01:51         |  |
| Champions ESD #12                                  | 0:01:08                              |                     | 0:01:49         |  |
|                                                    | AVERAGE FOR ALL CALLS 0:01:35        |                     |                 |  |
| AGENCY                                             | AGENCY AVERAGE TIME ON SCENE (MM:SS) |                     |                 |  |
| Harris County Emergency Services District 29 27:34 |                                      |                     | 27:34           |  |

## Heat Map



## Average Response Time

#### Emergency and Non-Emergency Average Response Time In-District

| AGENCY                                       | AVERAGE RESPONSE TIME (Dispatch to Arrived) | NUMBER OF INCIDENTS |
|----------------------------------------------|---------------------------------------------|---------------------|
| Harris County Emergency Services District 29 | 6:05                                        | 55                  |

| APPARATUS | AVERAGE RESPONSE TIME (Dispatch to Arrived in mm:ss) | NUMBER OF<br>CALLS |
|-----------|------------------------------------------------------|--------------------|
| D10       | 5:45                                                 | 7                  |
| E11       | 6:45                                                 | 31