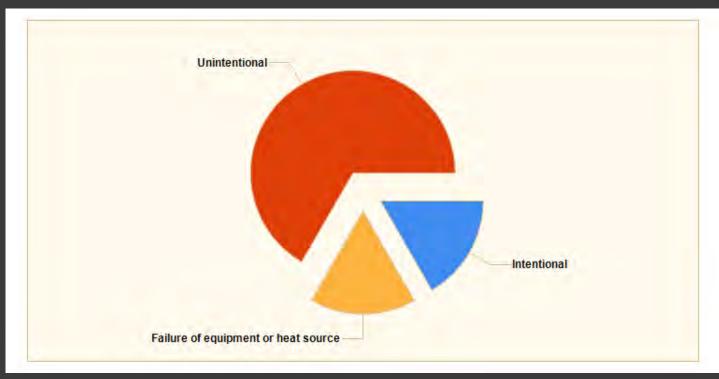

# Cause of Ignition

| CAUSE OF IGNITION                      | # INCIDENTS | % of TOTAL |
|----------------------------------------|-------------|------------|
| Intentional                            | 2           | 22.2%      |
| Failure of equipment or heat source    | 1           | 11.1%      |
| Act of nature                          | 1           | 11.1%      |
| Cause undetermined after investigation | 1           | 11.1%      |
| Unintentional                          | 4           | 44.4%      |