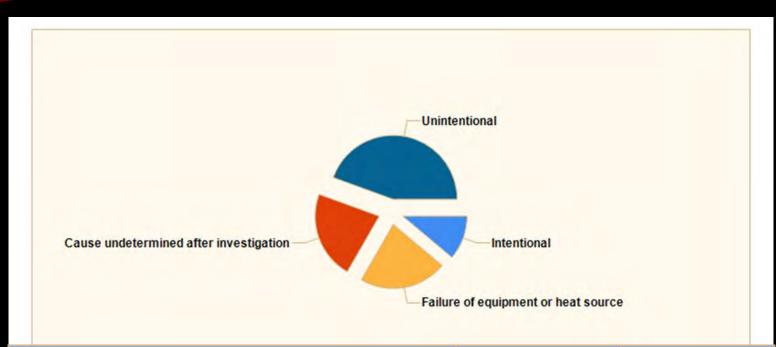

## CAUSE OF IGNITION

| CAUSE OF IGNITION                      | # INCIDENTS | % of TOTAL |
|----------------------------------------|-------------|------------|
| Intentional                            | 1           | 10.0%      |
| Failure of equipment or heat source    | 2           | 20.0%      |
| Cause undetermined after investigation | 2           | 20.0%      |
| Unintentional                          | 4           | 40.0%      |