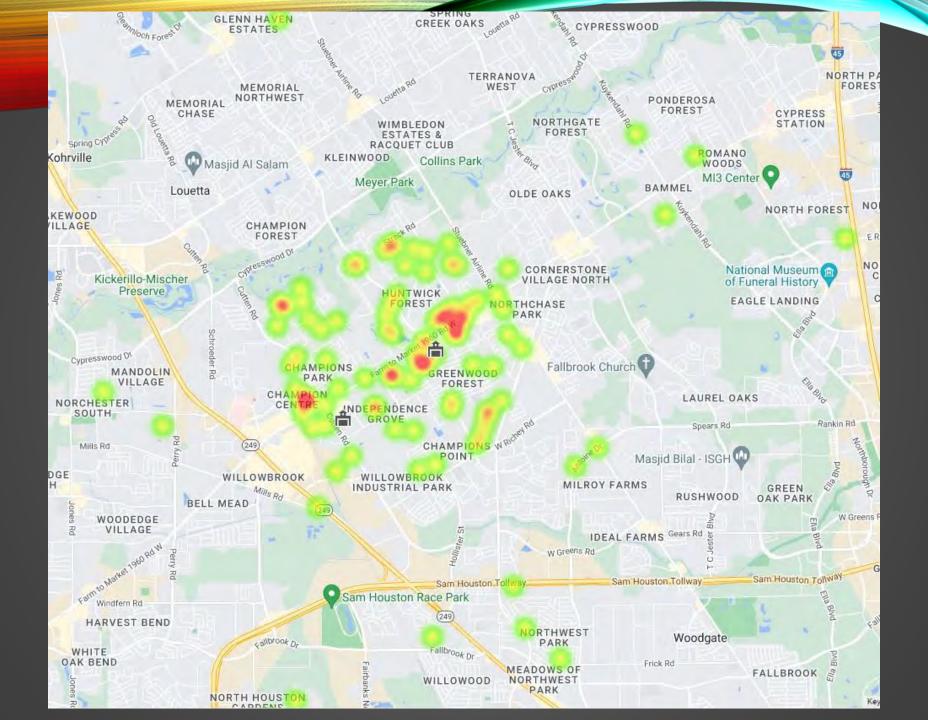

RNOUT TIME (Dispate | ch to Enroute)           |
| Station                          | EN                                   | <b>IS</b>           | FIRE                     |
| Champions ESD #11                | 0:01:37                              |                     | 0:01:53                  |
| Champions ESD #12                | 0:01:31                              |                     | 0:01:30                  |
| AVERAGE FOR ALL CALLS 0:01:37    |                                      |                     | 0:01:37                  |
| AGENCY                           | AGENCY AVERAGE TIME ON SCENE (MM:SS) |                     | GE TIME ON SCENE (MM:SS) |
| Harris County Emergency Services | District 29                          | ct 29 23:41         |                          |



## AVERAGE RESPONSE TIME

#### Emergency and Non-Emergency Average Response Time In-District

| AGENCY                                       | AVERAGE RESPONSE TIME (Dispatch to Arrived) | NUMBER OF INCIDENTS |
|----------------------------------------------|---------------------------------------------|---------------------|
| Harris County Emergency Services District 29 | 5:57                                        | 79                  |

| APPARATUS | AVERAGE RESPONSE TIME (Dispatch to Arrived in mm:ss) | NUMBER OF<br>CALLS |
|-----------|------------------------------------------------------|--------------------|
| B12       | 2:47                                                 | 2                  |
| D10       | 4:31                                                 | 7