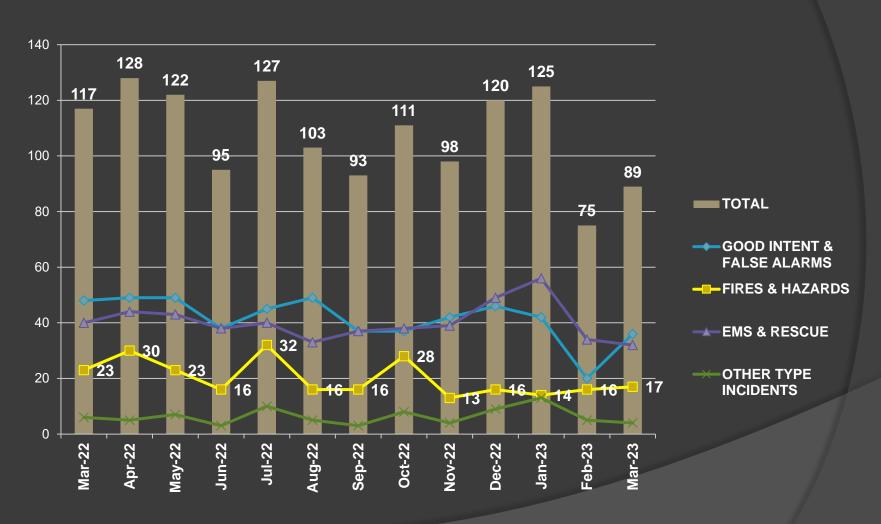

| LOCATION               | PRE-INCIDENT<br>TOTAL | TOTAL<br>LOSS | TOTAL<br>SAVED |
|------------|-------------------------------------------|------------------------|-----------------------|---------------|----------------|
| 02/06/2023 | 111 - Building fire                       | 5510 GRAYSTONE LN      | \$620,000.00          | \$500.00      | \$619,500.00   |
| 02/17/2023 | 111 - Building fire                       | 6911 1960 W HOUSTON    | \$1,200,000.00        | \$120,000.00  | \$1,080,000.00 |
| 02/21/2023 | 113 - Cooking fire, confined to container | 12811 GREENWOOD FOREST | \$1,200,000.00        | \$100.00      | \$1,199,900.00 |

### Questions?







Harris County ESD #29 www.championsfire.org MONTHLY FIRE REPORT
MARCH 2023
PRESENTED 5/4/2023

### Monthly Call Progression



#### Breakdown by Call Type



| MAJOR INCIDENT TYPE                                 | # INCIDENTS | % of TOTAL |
|-----------------------------------------------------|-------------|------------|
| Fires                                               | 15          | 16.85%     |
| Overpressure rupture, explosion, overheat - no fire | 1           | 1.12%      |
| Rescue & Emergency Medical Service                  | 32          | 35.96%     |
| Hazardous Condition (No Fire)                       | 1           | 1.12%      |
| Service Call                                        | 4           | 4.49%      |
| Good Intent Call                                    | 27          | 30.34%     |
| False Alarm & False Call                            | 9           | 10.11%     |
| TOTAL