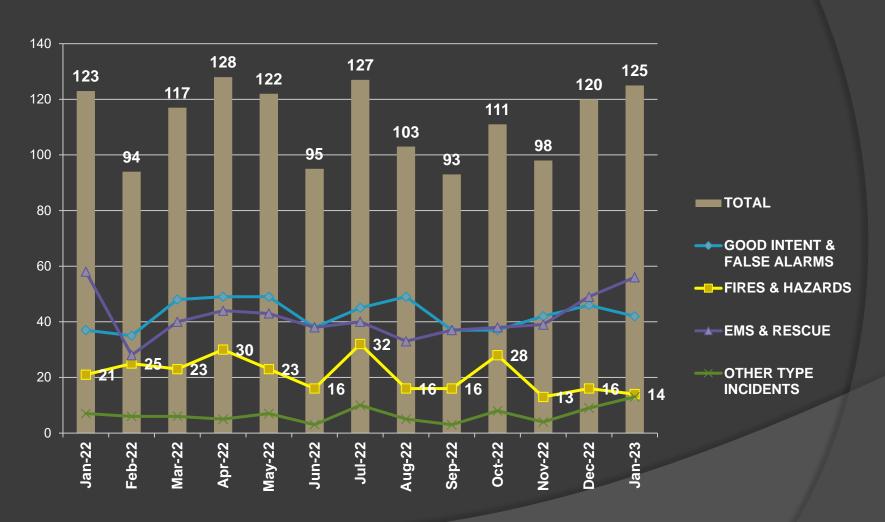

ON          |                | \$1,000,000    | 0.00  | \$2,000.00   |      |              |
| 11/30/2023 |         | 162 - Outside equipment fire           |         | 7003 CENTRE GROVE DR HOUSTON |                | \$8,000.0      | 0     | \$8,000.00   |      |              |
| 12/05/2023 |         | 111 - Building fire                    |         | 6610                         | BARRINGTON     | GRN HOUSTO     | N     | \$600,000    | .00  | \$2,500.00   |
| 12/28/2023 |         | 111 - Building fire                    |         |                              | 5020 1960 W    | HOUSTON        |       | \$75,000.    | 00   | \$4,500.00   |

# Questions?









Harris County ESD #29 www.championsfire.org

MONTHLY FIRE REPORT
JANUARY 2023
PRESENTED 3/2/2023

# Monthly Call Progression



### Breakdown by Call Type



| MAJOR INCIDENT TYPE                | # INCIDENTS | % of TOTAL |
|------------------------------------|-------------|------------|
| Fires                              | 6           | 4.8%       |
| Rescue & Emergency Medical Service | 56          | 44.8%      |
| Hazardous Condition (No Fire)      | 8           | 6.4%       |
| Service Call                       | 13          | 10.4%      |
| Good Intent Call                   | 32          | 25.6%      |
| False Alarm & False Call           | 10          | 8%         |
| TOTAL                              | 125         | 100%       |

#### Incident Statistics

| INCIDENT COUNT                   |                   |                               |                |  |         |  |                 |  |