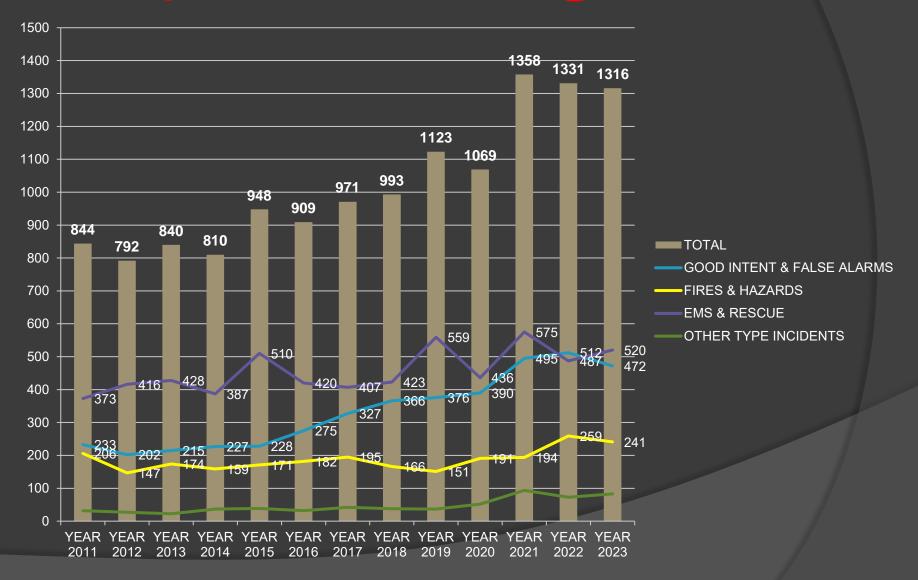

# **Incident Types**

| MAJOR INCIDENT TYPE                                 | # INCIDENTS | % of TOTAL |
|-----------------------------------------------------|-------------|------------|
| Fires                                               | 153         | 11.63%     |
| Overpressure rupture, explosion, overheat - no fire | 7           | 0.53%      |
| Rescue & Emergency Medical Service                  | 520         | 39.51%     |
| Hazardous Condition (No Fire)                       | 81          | 6.16%      |
| Service Call                                        | 75          | 5.7%       |
| Good Intent Call                                    | 322         | 24.47%     |
| False Alarm & False Call                            | 150         | 11.4%      |
| Severe Weather & Natural Disaster                   | 6           | 0.46%      |
| Special Incident Type                               | 2           | 0.15%      |
| TOTAL                                               | 1316        | 100%       |