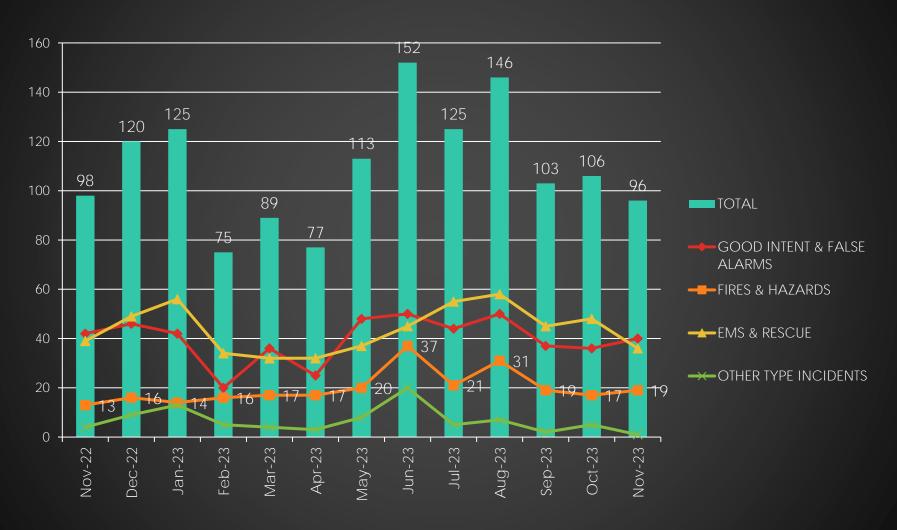

| 1           | 16.7%      |
| Cause undetermined after investigation | 1           | 16.7%      |
| Cause under investigation              | 1           | 16.7%      |
| Unintentional                          | 2           | 33.3%      |

## MAJOR INCIDENTS / PROPERTY SAVED

| DATE       | TYPE                | LOCATION                        | PRE-INCIDENT | TOTAL       | TOTAL        |
|------------|---------------------|---------------------------------|--------------|-------------|--------------|
|            |                     |                                 | TOTAL        | LOSS        | SAVED        |
| 10/03/2023 | 111 - Building fire | 11714 CHAMPIONS WALK LN HOUSTON | \$253,169.00 | \$75,000.00 | \$178,169.00 |

### **QUESTIONS?**





### Monthly Call Progression



# INCIDENT TYPES



| MAJOR INCIDENT TYPE                | # INCIDENTS | % of TOTAL |
|------------------------------------|-------------|------------|
| Fires                              | 14          | 14.58%     |
| Rescue & Emergency Medical Service | 36          | 37.5%      |
| Hazardous Condition (No Fire)      | 5           | 5.21%      |
| Service Call                       | 1           | 1.04%      |
| Good Intent Call                   | 27          | 28.12%     |
| False Alarm & False Call           | 13          | 13.54%     |
| TOTAL                              | 96          | 100%       |

## INCIDENT STATISTICS

| INCIDENT COUNT                   |                                      |                     |                |
|----------------------------------|--------