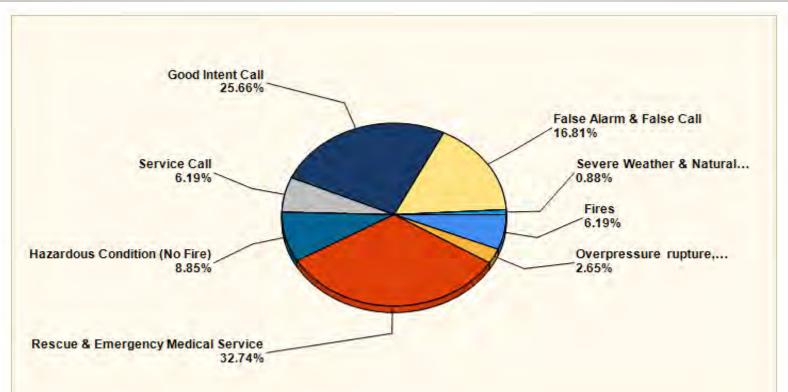

### **BREAKDOWN BY CALL TYPE**

| MAJOR INCIDENT TYPE                                 | # INCIDENTS | % of TOTAL |
|-----------------------------------------------------|-------------|------------|
| Fires                                               | 7           | 6.19%      |
| Overpressure rupture, explosion, overheat - no fire | 3           | 2.65%      |
| Rescue & Emergency Medical Service                  | 37          | 32.74%     |
| Hazardous Condition (No Fire)                       | 10          | 8.85%      |
| Service Call                                        | 7           | 6.19%      |
| Good Intent Call                                    | 29          | 25.66%     |
| False Alarm & False Call                            | 19          | 16.81%     |
| Severe Weather & Natural Disaster                   | 1           | 0.88%      |
| TOTAL                                               | 113         | 100%       |