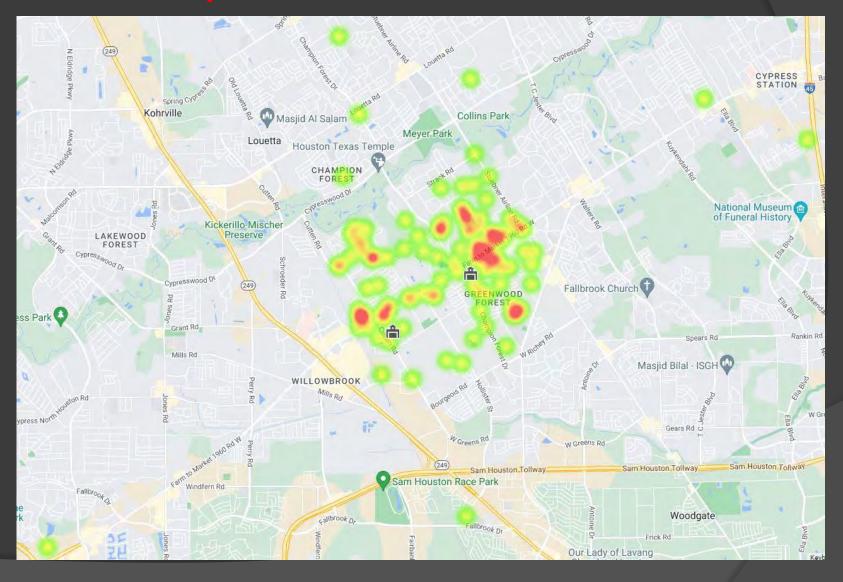

|  |         |
| Champions ESD #11                | 0:02:03           |                               | 0:01:51        |  |         |  |                 |  |         |
| Champions ESD #12                | 0:01:41           |                               | 0:01:41        |  | 0:01:41 |  | 0:01:41 0:01:15 |  | 0:01:15 |
|                                  | AVERA             | AGE FOR ALL CALLS 0:01:44     |                |  |         |  |                 |  |         |
| AGENCY                           |                   | AVERAGE TIME ON SCENE (MM:SS) |                |  |         |  |                 |  |         |
| Harris County Emergency Services | District 29       | 20:26                         |                |  |         |  |                 |  |         |

#### Heat Map



#### Average Response Time

#### Emergency and Non-Emergency Average Response Time In-District

| AGENCY                                       | AVERAGE RESPONSE TIME (Dispatch to Arrived) | NUMBER OF INCIDENTS |
|----------------------------------------------|---------------------------------------------|---------------------|
| Harris County Emergency Services District 29 | 5:50                                        | 95                  |

| APPARATUS | AVERAGE RESPONSE TIME (Dispatch to Arrived in mm:ss) | NUMBER OF<br>CALLS |
|-----------|------------------------------------------------------|--------------------|
| B12       | 7:22                                                 | 2                  |
| D10       | 8:38                                                 | 10