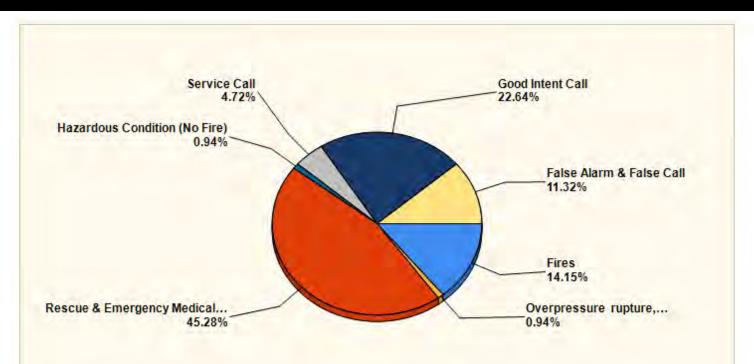

# **Incident Types**

| MAJOR INCIDENT TYPE                                 | # INCIDENTS | % of TOTAL |
|-----------------------------------------------------|-------------|------------|
| Fires                                               | 153         | 11.63%     |
| Overpressure rupture, explosion, overheat - no fire | 7           | 0.53%      |
| Rescue & Emergency Medical Service                  | 520         | 39.51%     |
| Hazardous Condition (No Fire)                       | 81          | 6.16%      |
| Service Call                                        | 75          | 5.7%       |
| Good Intent Call                                    | 322         | 24.47%     |
| False Alarm & False Call                            | 150         | 11.4%      |
| Severe Weather & Natural Disaster                   | 6           | 0.46%      |
| Special Incident Type                               | 2           | 0.15%      |
| TOTAL                                               | 1316        | 100%       |