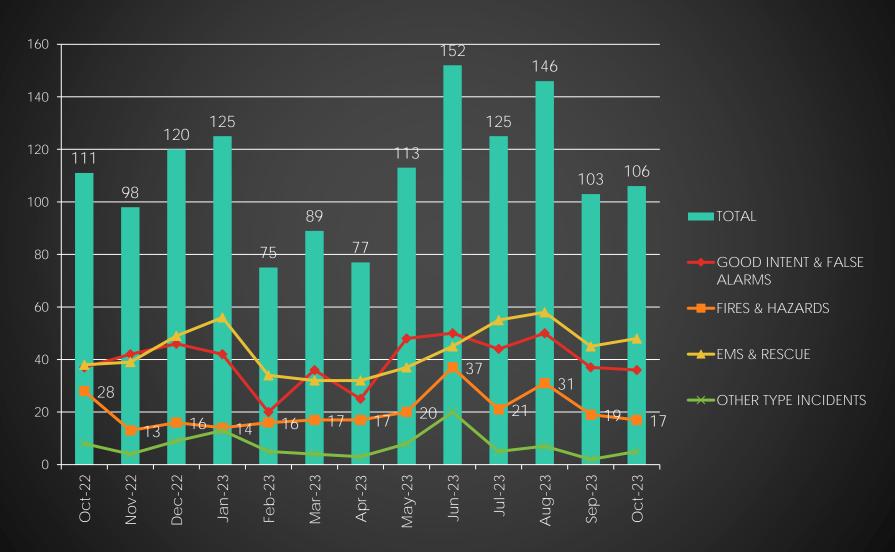

## MAJOR INCIDENTS / PROPERTY SAVED

| DATE       | TYPE                         | LOCATION            | PRE-INCIDENT TOTAL | TOTAL LOSS  | TOTAL SAVED  |
|------------|------------------------------|---------------------|--------------------|-------------|--------------|
| 09/23/2023 | 131 - Passenger vehicle fire | 4849 1960 W HOUSTON | \$31,000.00        | \$30,500.00 | \$500.00     |
| 09/26/2023 | 111 - Building fire          | 14150 WUNDERLICH DR | \$1,001,000.00     | \$6,000.00  | \$995,000.00 |
| 09/03/2023 | 141 - Forest, woods or       | 12900 WILLOW CENTRE | \$6,000.00         | \$4,000.00  | \$2,000.00   |
| 09/03/2023 | 131 - Passenger vehicle fire | 14222 WUNDERLICH DR | \$4,100.00         | \$1,100.00  | \$3,000.00   |

### **QUESTIONS?**





### Monthly Call Progression



# INCIDENT TYPES



| MAJOR INCIDENT TYPE                                 | # INCIDENTS | % of TOTAL |
|-----------------------------------------------------|-------------|------------|
| Fires                                               | 15          | 14.15%     |
| Overpressure rupture, explosion, overheat - no fire | 1           | 0.94%      |
| Rescue & Emergency Medical Service                  | 48          | 45.28%     |
| Hazardous Condition (No Fire)                       | 1           | 0.94%      |
| Service Call                                        | 5           | 4.72%      |
| Good Intent Call                                    | 24          | 22.64%     |
| False Alarm & False Call                            | 12          | 11.32%     |
| TOTAL