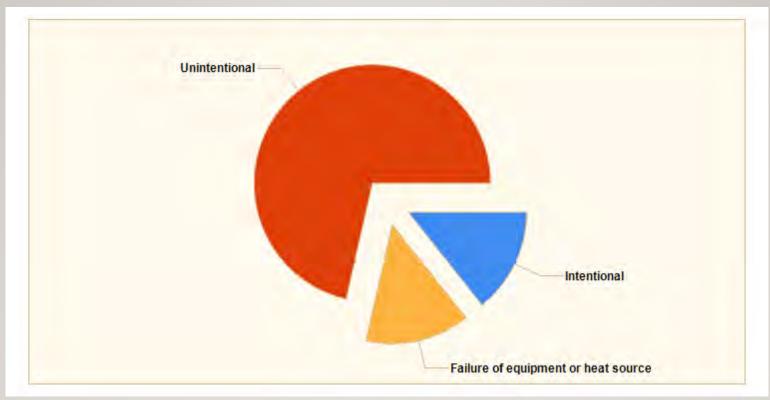

# Cause of Ignition

| CAUSE OF IGNITION                      | # INCIDENTS | % of TOTAL |
|----------------------------------------|-------------|------------|
| Intentional                            | 2           | 22.2%      |
| Failure of equipment or heat source    | 1           | 11.1%      |
| Act of nature                          | 1           | 11.1%      |
| Cause undetermined after investigation | 1           | 11.1%      |
| Unintentional                          | 4           | 44.4%      |