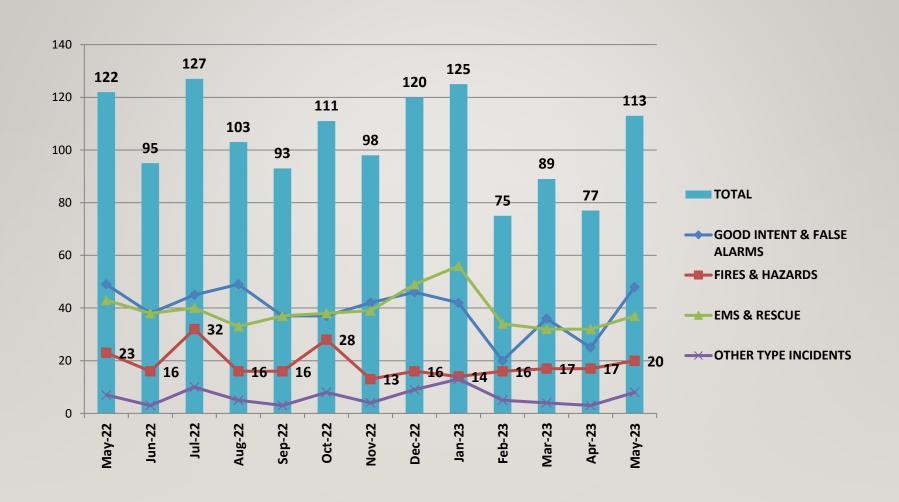

RK            | \$431,663.00       | \$2,000.00  | \$429,663.00   |
| 04/05/2023 | 111 - Building fire    | 5306 OLYMPIA FIELDS LN        | \$398,026.00       | \$200.00    | \$397,826.00   |
| 04/06/2023 | 111 - Building fire    | 6534 SHINNECOCK HILLS DR      | \$379,000.00       | \$4,000.00  | \$375,000.00   |
| 04/26/2023 | 111 - Building fire    | 11606 Canyon Trail DR Houston | \$1,138,122.00     | \$12,500.00 | \$1,125,622.00 |

4/1/23 – Trash fire next to Commercial building, homeless

4/3/23 – Residential Fire, BBQ Patio, civilian minor burn injury

4/5/23 - Residential Fire, improperly discarded cigarettes

4/6/23 – Residential Fire, electrical, bathroom exhaust fan

4/26/23 – Commercial Fire, improperly discarded cigarettes

# Questions?





#### **MONTHLY CALL PROGRESSION**



### **BREAKDOWN BY CALL TYPE**



| MAJOR INCIDENT TYPE                                 | # INCIDENTS | % of TOTAL |
|-----------------------------------------------------|-------------|------------|
| Fires                                               | 7           | 6.19%      |
| Overpressure rupture, explosion, overheat - no fire | 3           | 2.65%      |
| Rescue & Emergency Medical Service                  | 37          | 32.74%     |
| Hazardous Condition (No Fire)                       | 10          | 8.85%      |
| Service Call                                        | 7           | 6.19%      |
| Good Intent Call                                    | 29          | 25.66%     |
| False Alarm & False Call                            | 19          | 16.81%     |
| Severe Weather