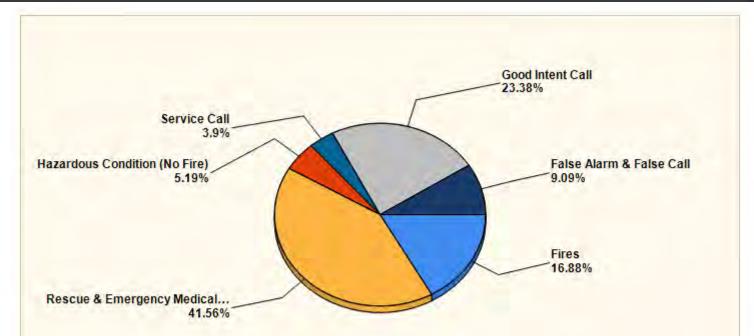

## Breakdown by Call Type

| MAJOR INCIDENT TYPE                | # INCIDENTS | % of TOTAL |
|------------------------------------|-------------|------------|
| Fires                              | 13          | 16.88%     |
| Rescue & Emergency Medical Service | 32          | 41.56%     |
| Hazardous Condition (No Fire)      | 4           | 5.19%      |
| Service Call                       | 3           | 3.9%       |
| Good Intent Call                   | 18          | 23.38%     |
| False Alarm & False Call           | 7           | 9.09%      |
| TOTAL                              | 77          | 100%       |