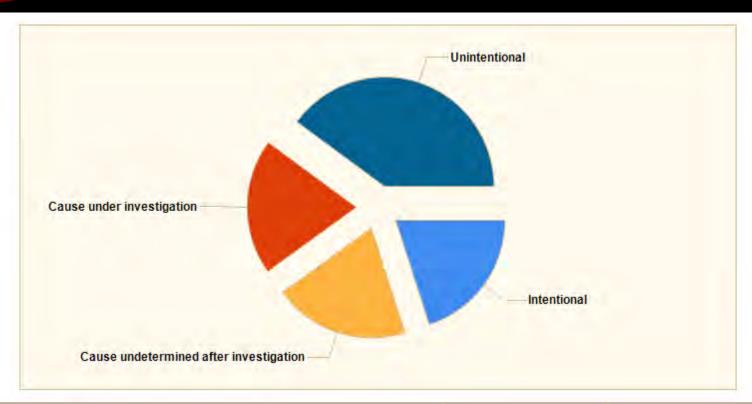

# Cause of Ignition

| CAUSE OF IGNITION                      | # INCIDENTS | % of TOTAL |
|----------------------------------------|-------------|------------|
| Intentional                            | 2           | 22.2%      |
| Failure of equipment or heat source    | 1           | 11.1%      |
| Act of nature                          | 1           | 11.1%      |
| Cause undetermined after investigation | 1           | 11.1%      |
| Unintentional                          | 4           | 44.4%      |