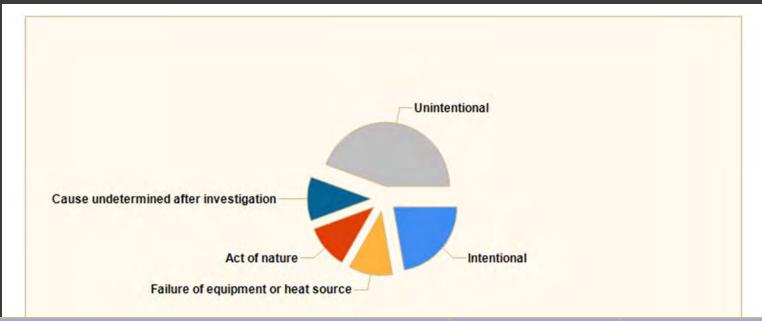

# Cause of Ignition

| CAUSE OF IGNITION                      | # INCIDENTS | % of TOTAL |
|----------------------------------------|-------------|------------|
| Intentional                            | 2           | 22.2%      |
| Failure of equipment or heat source    | 1           | 11.1%      |
| Act of nature                          | 1           | 11.1%      |
| Cause undetermined after investigation | 1           | 11.1%      |
| Unintentional                          | 4           | 44.4%      |