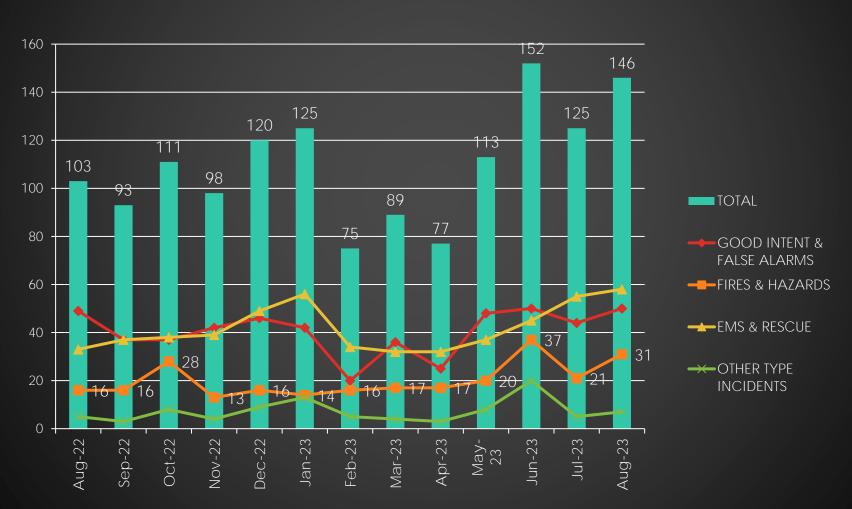

0.00        | \$10,000.00 | \$30,000.00  |

- 7/21/23 Apartment Fire
  - Improperly discarded cigarette
- 7/25/23 Trailer House Fire
  - Window A/C unit
  - Residents escaped after being alerted by Smoke Detectors installed by CESD

#### **RECENT EVENTS**

August 28, 2023 – Los Cucos Restaurant Fire 22390 Tomball Pkwy Assisted Klein and Cypress Creek FDs Engine 12 and Tanker 12 On Scene approx. 10 hours

September 3, 2023 – 5 Acre Wildland Fire
12900 Willow Centre Dr
Dispatched 6:15 PM on 9/3
Conducted Fire Watch and extinguished hotspots
until approx 12:00 PM on 9/4
Texas Forestry Service responded on
9/5/23 and cut fire lines with bulldozers.



#### **QUESTIONS?**





Harris County ESD 29 Champions ESD



August 2023 Fire Report Presented October 5, 2023

### Monthly call progression



## INCIDENT TYPES



| MAJOR INCIDENT TYPE                | # INCIDENTS | % of TOTAL |
|------------------------------------|-------------|------------|
| Fires                              | 22          | 15.07%     |
| Rescue & Emergency Medical Service | 58          | 39.73%     |
| Hazardous Condition (No Fire)      | 9           | 6.16%      |
| Service Call                       | 6           | 4.11%      |
| Good Intent Call                   | 35          | 23.97%     |
| False Alarm & False Call           | 15          | 10.27%     |
| Special Incident Type              | 1           | 0.68%      |
| TOTAL                              | 146         | 100%       |

# INCIDENT STATISTICS

| INCIDENT COUNT                                     |                                      |