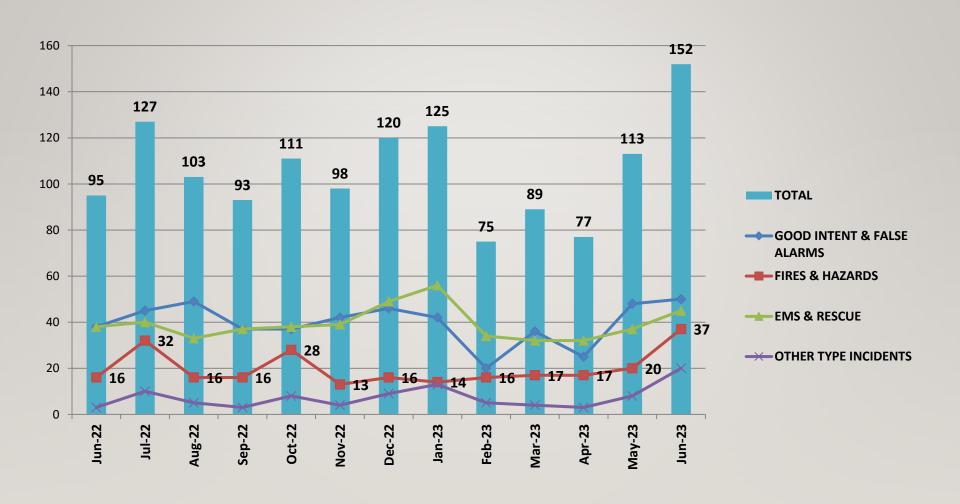

| PRE-INCIDENT TOTAL | TOTAL LOSS | TOTAL<br>SAVED |
|------------|-----------------------------------------------|--------------------|--------------------|------------|----------------|
| 05/09/2023 | 111 - Building fire - Oven Fire               | 5900 THEALL RD     | \$326,239.00       | \$6,000.00 | \$320,239.00   |
| 05/11/2023 | 111 - Building fire - Electrical Room Smoking | 11400 MISTY VALLEY | \$10,000,000.00    | \$100.00   | \$9,999,900.00 |

#### 6/4/23 - Trailer House Fire

#### 12400 Cutten Rd

- 1 Civilian Fatality
- 2 Civilian Burn Injuries
  - One Transported to Memorial Hermann Medical Center
  - One Refused Transport
- 1 Firefighter Injury
  - Transported to Methodist Willowbrook and released from ER

#### **QUESTIONS?**





#### **MONTHLY CALL PROGRESSION**



### **BREAKDOWN BY CALL TYPE**



| MAJOR INCIDENT TYPE                | # INCIDENTS | % of TOTAL |
|------------------------------------|-------------|------------|
| Fires                              | 10          | 6.58%      |
| Rescue & Emergency Medical Service | 45          | 29.61%     |
| Hazardous Condition (No Fire)      | 27          | 17.76%     |
| Service Call                       | 14          | 9.21%      |
| Good Intent Call                   | 33          | 21.71%     |
| False Alarm & False Call           | 17          | 11.18%     |
| Severe Weather & Natural Disaster  | 5           | 3.29%      |
| Special Incident Type              | 1           | 0.66%      |
| TOTAL                              | 152         | 100%       |

### **INCIDENT STATISTICS**

| INCIDE