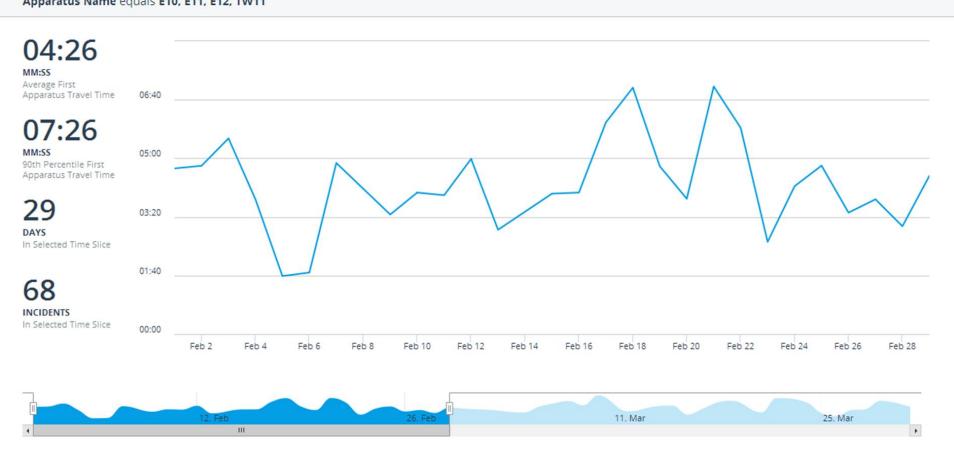

# Average Travel Time in District

(Emergency and Non-Emergency)

| Month     | 2024 |
|-----------|------|
| January   | 5:46 |
| February  | 6:01 |
| March     |      |
| April     |      |
| May       |      |
| June      |      |
| July      |      |
| August    |      |
| September |      |
| October   |      |
| November  |      |
| December  |      |