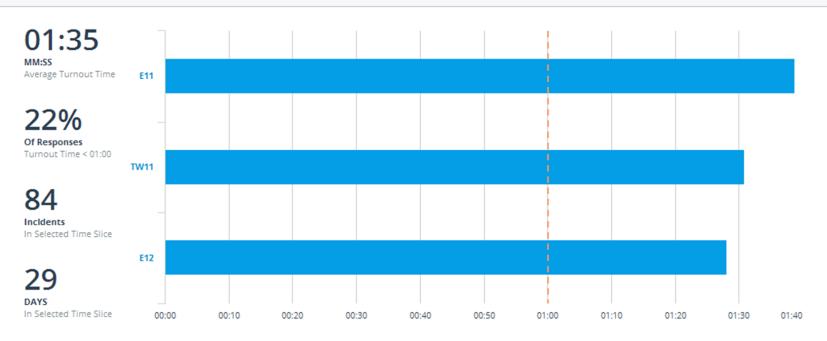

#### Average Turnout Time

Active equals Yes
Apparatus Arrival Sequence equals 1
District equals In-District
Apparatus Name equals E10, E11, E12, TW11