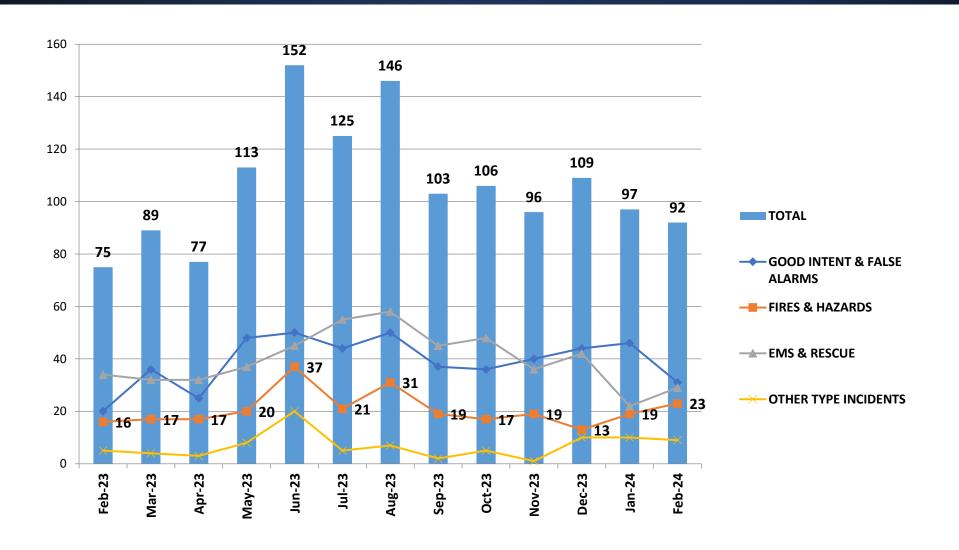

#### Total Incident Volume

ANALYTICS Total Record Volume By Incident Type

eso

eso

Active equals Yes Locked equals Yes District equals In-District Apparatus Name equals E10, E11, E12, TW11