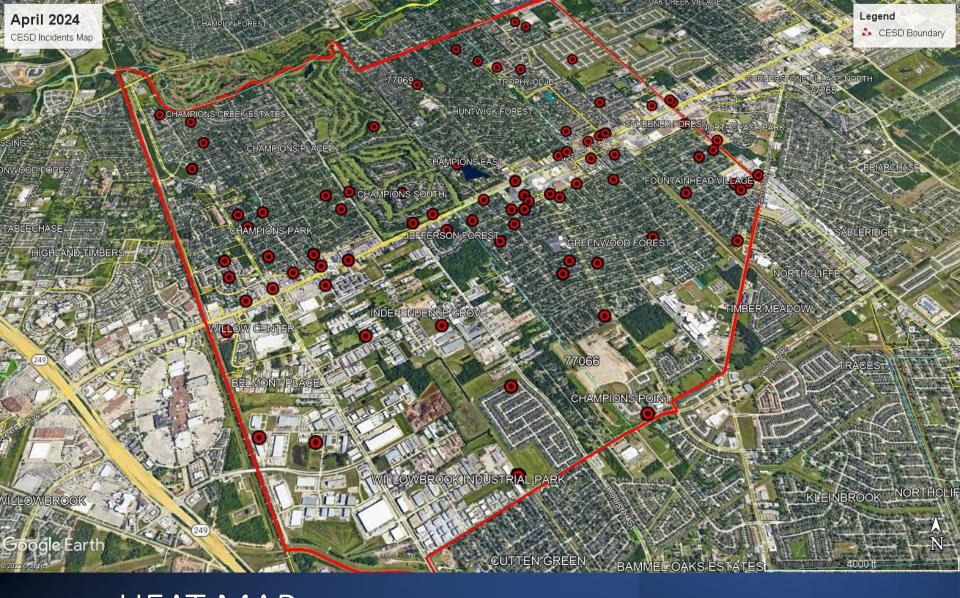

# In-District Major Incidents

HEAT MAP
In-District Only

| AID GIVEN | AID RECEIVED |
|-----------|--------------|
| 14        | 2            |

| ASSISTED      | AID GIVEN |
|---------------|-----------|
| Northwest VFD | 3         |
| Klein FD      | 3         |
| Cy-Creek FD   | 2         |
| Cy-Fair FD    | 2         |