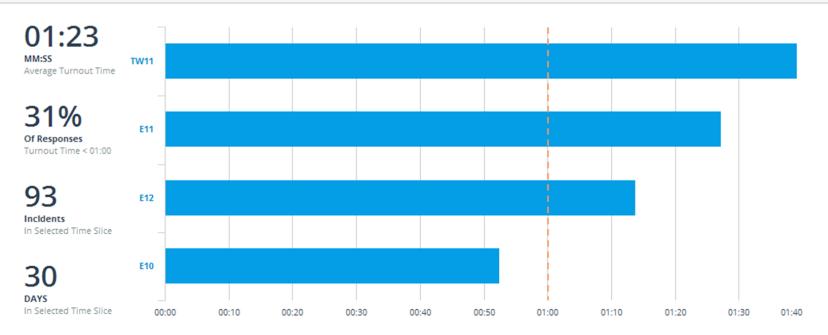

### Average Turnout Time

Active equals Yes Apparatus Arrival Sequence equals 1 District equals In-District Apparatus Name equals E10, E11, E12, TW11