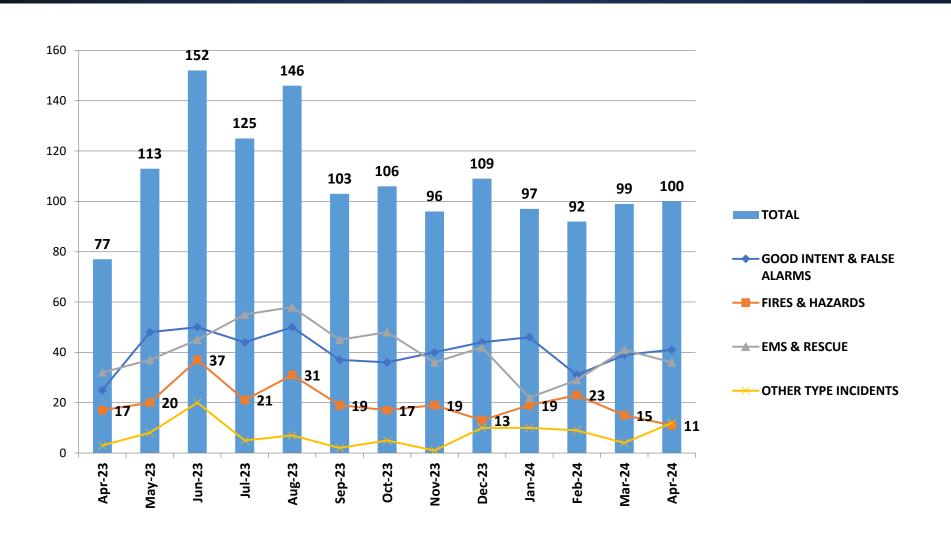

# HARRIS COUNTY ESD 29 CHAMPIONS ESD

**APRIL 2024 FIRE REPORT** 



Presented: June 6, 2024

## Monthly Incident Trends



#### ESD 29 - Incident Type Breakdown

This measure comes from the ESO Fire Index. See national performance at: https://www.eso.com/resources/fire-index/



#### Total Incident Volume



Active equals Yes Locked equals Yes

Apparatus Name equals E10, E11, E12, TW11



### Average Turnout Time

Active equals Yes Apparatus Arrival Sequence equals 1 District equals In-District Apparatus Name equals E10, E11, E12, TW11



# Average Travel Time in District

(Emergency and Non-Emergency)

| Month     | 2024 |
|-----------|------|
| January   | 5:46 |
| February  | 6:01 |
| March     | 6:06 |
| April     | 5:57 |
| May       |      |
| June      |      |
| July      |      |
| August    |      |
| September |      |
| October   |      |
| November  |      |
| December  |      |

# In-District R