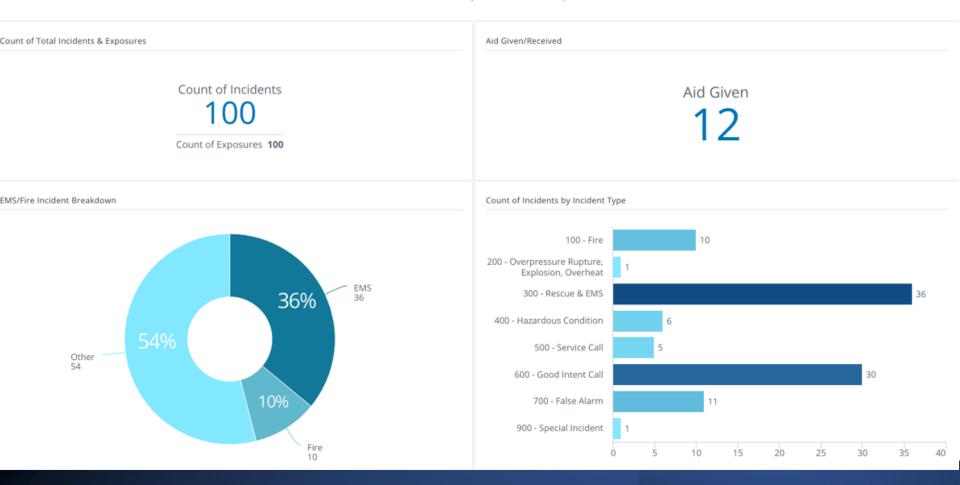

#### ESD 29 - Incident Type Breakdown

This measure comes from the ESO Fire Index. See national performance at: https://www.eso.com/resources/fire-index/

#### Total Incident Volume

Active equals Yes Locked equals Yes

Apparatus Name equals E10, E11, E12, TW11

# AID GIVEN / RECEIVED

Questions?