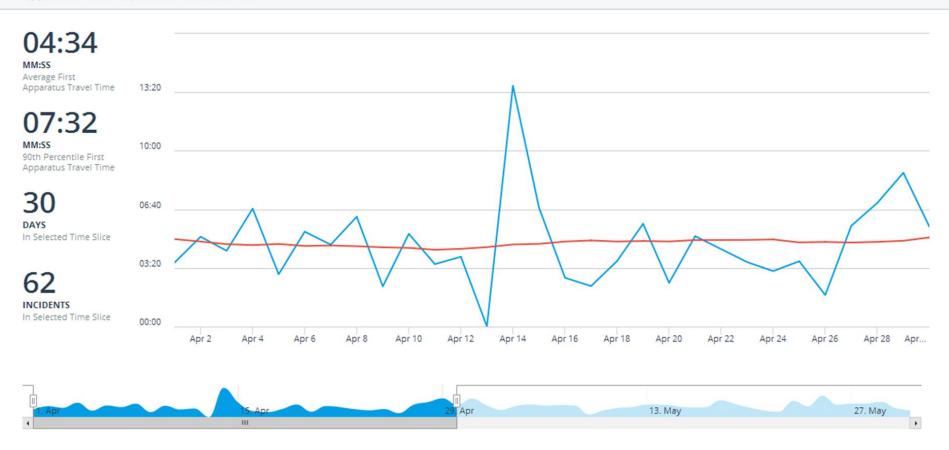

# Average Travel Time in District

(Emergency and Non-Emergency)

| Month     | 2024 |
|-----------|------|
| January   | 5:46 |
| February  | 6:01 |
| March     | 6:06 |
| April     | 5:57 |
| May       |      |
| June      |      |
| July      |      |
| August    |      |
| September |      |
| October   |      |
| November  |      |
| December  |      |