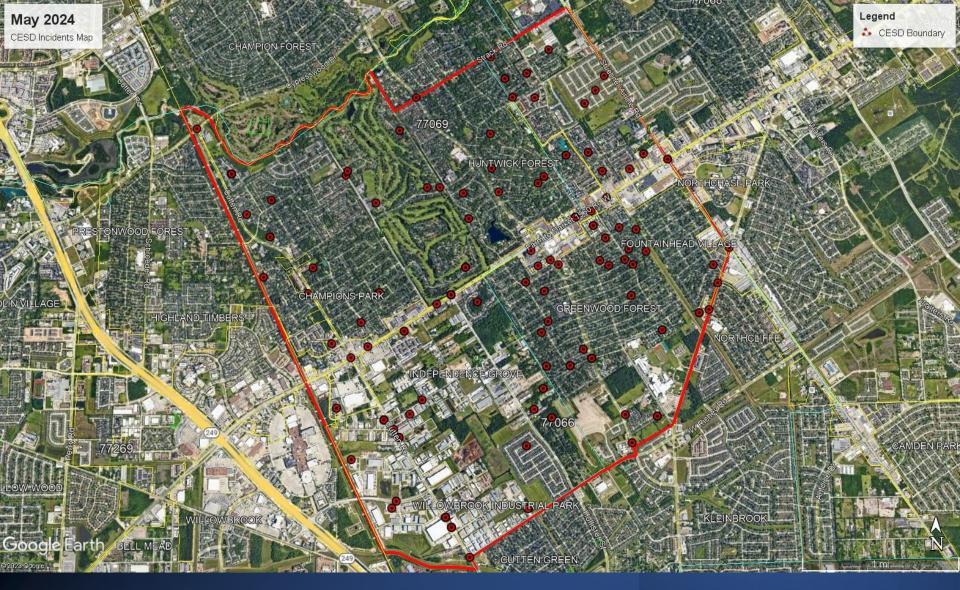

## HEAT MAP In-District Only

| AID       | GIVEN | AID RECEIVED |  |
|-----------|-------|--------------|--|
|           | 19    | 5            |  |
| ASSIST    | ED    | AID GIVEN    |  |
| Little Yo | rk FD | 4            |  |
| Klein FD  |       | 8            |  |
| Cy-Cree   | k FD  | 4            |  |
| Pondero   | sa FD | 3            |  |