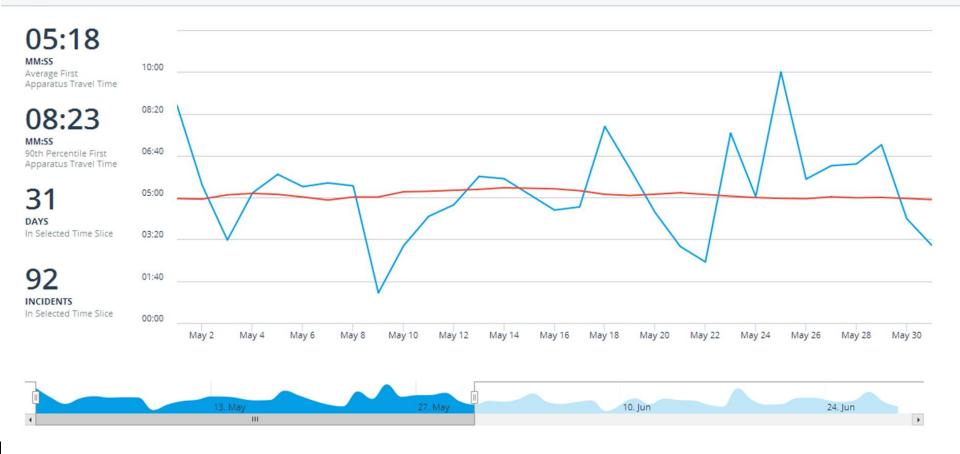

### In-District Response Time Trend (2024 – Emergency and Non-Emergency)

| Date    | Location                  | Incident Type           |
|---------|---------------------------|-------------------------|
| 5/21/24 | 12811 Greenwood Forest Dr | Apartment - Kitchen     |
| 5/5/24  | 5311 Old Lodge            | Residential - Lightning |