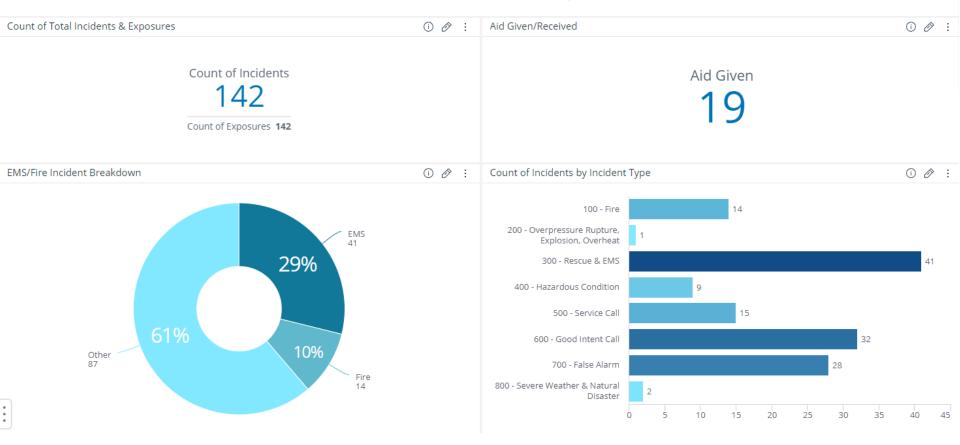

#### ESD 29 - Incident Type Breakdown

This measure comes from the ESO Fire Index. See national performance at: https://www.eso.com/resources/fire-index/