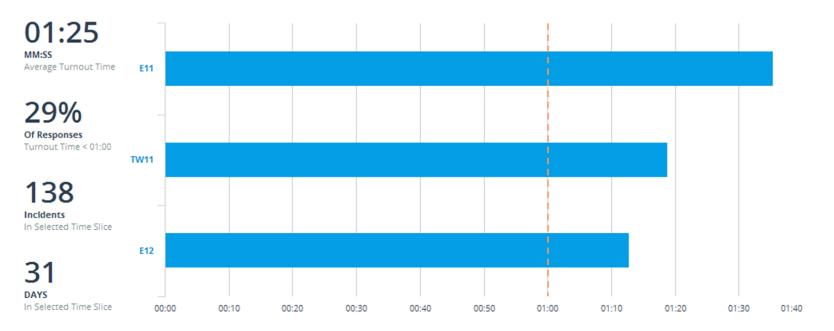

## Average Turnout Time

Active equals Yes Apparatus Arrival Sequence equals 1 District equals In-District Apparatus Name equals E10, E11, E12, TW11