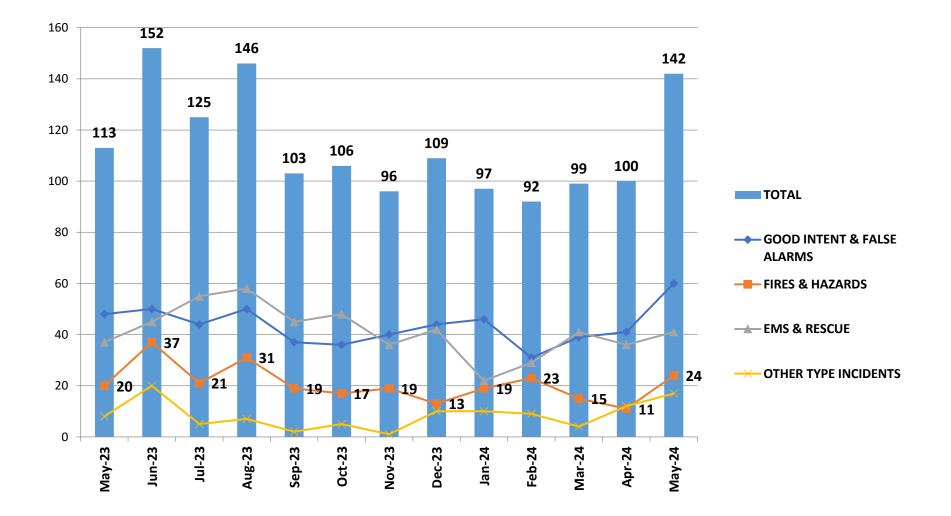

# HARRIS COUNTY ESD 29 CHAMPIONS ESD

#### MAY 2024 FIRE REPORT



Presented: JULY 3, 2024

## Monthly Incident Trends



#### ESD 29 - Incident Type Breakdown

This measure comes from the ESO Fire Index. See national performance at: https://www.eso.com/resources/fire-index/



## **Total Incident Volume**

Active equals Yes Locked equals Yes Apparatus Name equals E10, E11, E12, TW11

~~^



## Average Turnout Time

Active equals Yes Apparatus Arrival Sequence equals 1 District equals In-District Apparatus Name equals E10, E11, E12, TW11



### Average Travel Time in District (Emergency and Non-Emergency)

| 5:46 |
|------|
| 6:01 |
| 6:06 |
| 5:57 |
| 6:43 |
|      |
|      |
|      |
|      |
|      |
|      |
|      |
|      |

### In-District Response Time Trend (2024 – Emergency and Non-Emergency)

| Date    | Location                  | Incident Type           |
|---------|---------------------------|