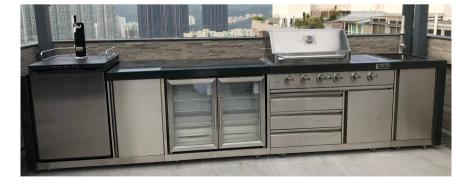

Available in:

Fancy up your outdoor kitchen with AMELIE outdoor kitchen series which is elegant and refined but with contemporary touches for your lovely outdoor areas. It comes with all you will need for you outdoor cooking experiences. A rotisserie kit with motor is always at your disposal when comes with your cooking preference on roasting a large sized of poultry or even a baby Spanish pig. Plenty of storage space and easy move it around on it's heavy duty caster wheels. SS304 quality of stainless steel offers timeless appearance.

## **AMELIE 611U Combo Outdoor Kitchen series**

- 304 grade stainless steel
- 6 x stainless steel burner tube +1 x side burner+ 1 x ceramic rear burner
- 2 x SS cooking grid (dia 8mm)
- 1x cast iron reversible cooking plate
- 1 x SS side burner grid (dix 5mm)
- Simple basin & faucet
- Full cart storage on caster wheels

## Specifications:

BTU/ hour: Main stainless steel burner: 72000,

Side burner: 12000,

ceramic infrared rear burner: 12000

Dimensions: 2280L x 600D x 1240H mm

Cooking area: 930 x 480mm Assembled weight: 150kg Material: Stainless steel grade 304 Ignition: 3A battery ignition