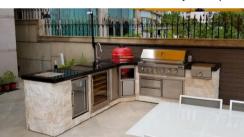

Available in:

Fancy up your outdoor kitchen with AMELIE outdoor kitchen series which is elegant and refined but with contemporary touches for your lovely outdoor areas. It comes with all you will need for you outdoor cooking experiences. A rotisserie kit with motor is always at your disposal when comes with your cooking preference on roasting a large sized of poultry or even a baby Spanish pig. Plenty of storage space and easy move it around on it's heavy duty caster wheels. SS304 quality of stainless steel offers timeless appearance.

## **AMELIE 611U Combo Outdoor Kitchen series**

- 304 grade stainless steel
- 6 x stainless steel burner tube +1 x side burner+ 1 x ceramic rear burner
- 2 x SS cooking grid (dia 8mm)
- 1x cast iron reversible cooking plate
- 1 x SS side burner grid (dix 5mm)
- Simple basin & faucet
- Full cart storage on caster wheels

## Accessories inclusive:

- 1 x Rain Cover
- 1 x Rotisserie driven motor (13A socket power)
- 1 x Rotisserie kit