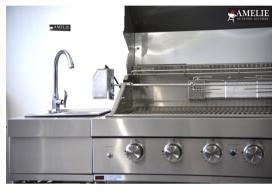

## **AMELIE 611U Combo Outdoor Kitchen series**

- 304 grade stainless steel
- 6 x stainless steel burner tube +1 x side burner+ 1 x ceramic rear burner
- 2 x SS cooking grid (dia 8mm)
- 1x cast iron reversible cooking plate
- 1 x SS side burner grid (dix 5mm)
- Simple basin & faucet
- Full cart storage on caster wheels

## Specifications:

BTU/ hour: Main stainless steel burner: 72000,

Side burner: 12000,

ceramic infrared rear burner: 12000

Dimensions: 2280L x 600D x 1240H mm

Cooking area: 930 x 480mm Assembled weight: 150kg Material: Stainless steel grade 304 Ignition: 3A battery ignition