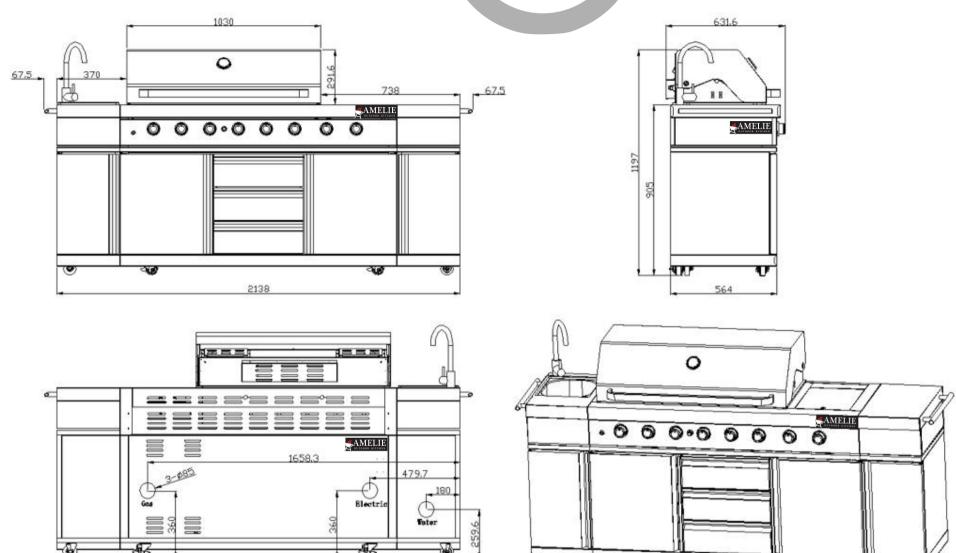

## **AMELIE 611U Combo Outdoor Kitchen series**

- 304 grade stainless steel
- 6 x stainless steel burner tube +1 x side burner+ 1 x ceramic rear burner
- 2 x SS cooking grid (dia 8mm)
- 1x cast iron reversible cooking plate
- 1 x SS side burner grid (dix 5mm)
- Simple basin & faucet
- Full cart storage on caster wheels

## Specifications:

BTU/ hour: Main stainless steel burner: 72000,

Side burner: 12000,

ceramic infrared rear burner: 12000

Dimensions: 2280L x 600D x 1240H mm

Cooking area: 930 x 480mm Assembled weight: 150kg Material: Stainless steel grade 304 Ignition: 3A battery ignition