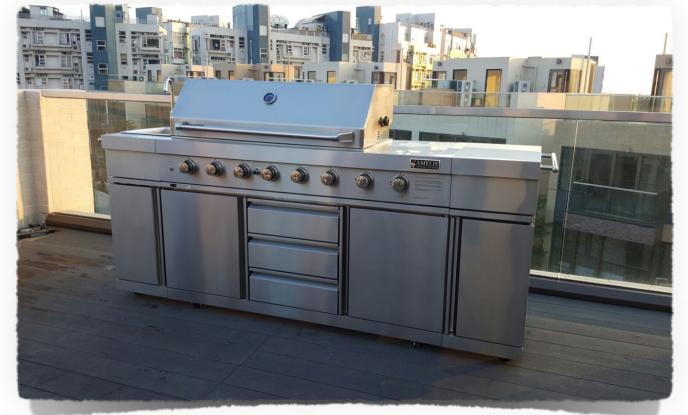

Available in:

Fancy up your outdoor kitchen with AMELIE outdoor kitchen series which is elegant and refined but with contemporary touches for your lovely outdoor areas. It comes with all you will need for you outdoor cooking experiences. A rotisserie kit with motor is always at your disposal when comes with your cooking preference on roasting a large sized of poultry or even a baby Spanish pig. Plenty of storage space and easy move it around on it's heavy duty caster wheels. SS304 quality of stainless steel offers timeless appearance.

## **AMELIE 611U Combo Outdoor Kitchen series**

- 304 grade stainless steel
- 6 x stainless steel burner tube +1 x side burner+ 1 x ceramic rear burner
- 2 x SS cooking grid (dia 8mm)
- 1x cast iron reversible cooking plate
- 1 x SS side burner grid (dix 5mm)
- Simple basin & faucet
- Full cart storage on caster wheels

## Specifications:

BTU/ hour: Main stainless steel burner: 72000,

Side burner: 12000,

ceramic infrared rear burner: 12000

Dimensions: 2280L x 600D x 1240H mm

Cooking area: 930 x 480mm Assembled weight: 150kg Material: Stainless steel grade 304 Ignition: 3A battery ignition