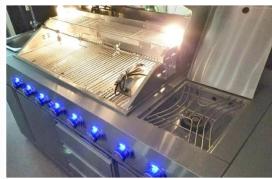

## **AMELIE 611U Combo Outdoor Kitchen series**

- 304 grade stainless steel
- 6 x stainless steel burner tube +1 x side burner+ 1 x ceramic rear burner
- 2 x SS cooking grid (dia 8mm)
- 1x cast iron reversible cooking plate
- 1 x SS side burner grid (dix 5mm)
- Simple basin & faucet
- Full cart storage on caster wheels

## Accessories inclusive:

- 1 x Rain Cover
- 1 x Rotisserie driven motor (13A socket power)
- 1 x Rotisserie kit