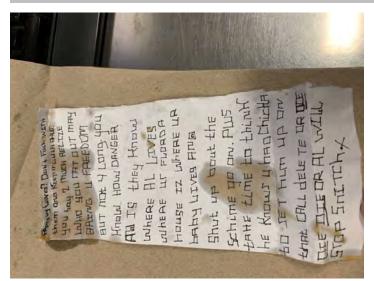

er emergency button. When Deputy Mahan came back down the stairs, she said that Inmate Stauch had found a note placed inside her meal tray. The note was covered in peanut butter. She is on a special diet and part of that diet is no meat. Before I gave her her tray, I opened it to make sure there was no meat on it. I did not see anything alarming on her tray nor did I see a note in the peanut butter as the note being covered in it would suggest. As I did not look at it more than just briefly, I cannot confirm or deny if it was indeed there or the location she found it on her tray.

I retrieved her a new lunch that I watched being made in the kitchen.

A picture of the note was attached to the report.

Nothing further at this time.

# Incident Report # 200006266



#### **Incident Photos**



### Incident Report # 200006440



Incident Type INFORMATIONAL

Location

Incident Date 08/15/2020 00:00

Officer ID 19048

Officer Name JAGO, JENNIFER Entry Date 08/15/2020 22:33

Supervisor ID / Name 03001 GOODLOE, PHILLIP Supervisor Date 08/16/2020 16:37

Watch ID / Name

Watch Date

Assigned To

Assigned Date 08/15/2020 22:41

Narrative

Stauch - Bruised Hand

On August 15, 2020, I, Deputy Jennifer Jago #19048, was assigned to Floor Security as Assist on Shift 4 in the El Paso County Criminal Justice Center, located at 2739 East Las Vegas Street, Colorado Springs, CO 80906.

At approximately 1445 hours, I was assisting the ward deputy with completing a Formal Hands and Face check. I opened Inmate Stauch, Letecia (A0342156) cell door and asked to see her hands and face. Reviewing her