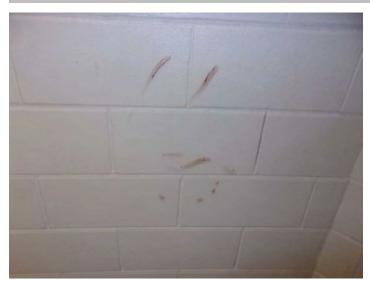

|             |       |                        |     |                       |                |                              |
| Inmate ID No  | o Booking No         | Last Name            | First Name  | Middl | e Name                 | Sex | Race                  | Classification | Location                     |
| A0342156      | 2000003896           | STAUCH               | LETECIA     | LEAN  | N                      | F   | W                     | MEDIUM         |                              |
| Comments      |                      |                      |             |       |                        |     |                       |                |                              |

Incident Report # 200009596



# Incident Report # 200009596



#### **Incident Photos**



#### Incident Report # 200009696



Incident Type INFORMATIONAL



Incident Date 11/27/2020 15:10 Officer ID 18038 Officer Name RILEY, JESSICA Entry Date 11/27/2020 16:45

Supervisor ID / Name 14029 VANCENA, JENNIFER

Supervisor Date 11/29/2020 11:31

Supervisor Date Watch ID / Name

Watch Date

Assigned To

Assigned Date 11/27/2020 16:49

Narrative

Inmate Stauch Toilet Talking

On November 27, 2020, I, Deputy Jessica Riley #18038 of the El Paso County Sheriff's Office, was assigned to Security Division duties in the El Paso County Jail located at 2739 E. Las Vegas St. Colorado Springs, County of El Paso, CO, 80906

At approximately 1510 hours, I approached (A0342156) was leaned over her toilet in She stood up quickly. Earlier on in the day I caught Inmate Stauch talking in her toilet t