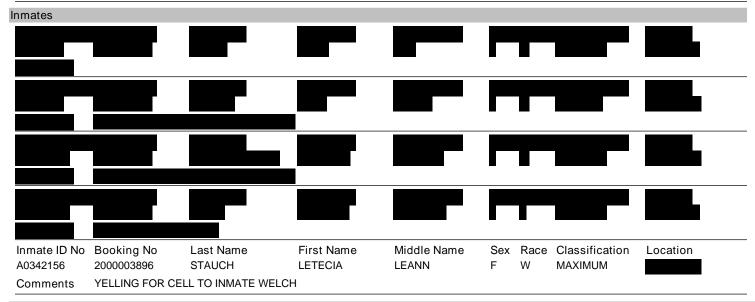

| ✓ Continu      | ation Log                                                                                                                                                                                                                                                                                                                                                                                                                                                                                                                                                                                                                                                                                                                                                                                                                                                                                                                                                                                                                                                                                                                                                                                                                                                                                                                                                                                                                                                                                                                                                                                                                                                                                                                                                                                                                                                                                                                                                                                                                                                                                                                      |
|----------------|--------------------------------------------------------------------------------------------------------------------------------------------------------------------------------------------------------------------------------------------------------------------------------------------------------------------------------------------------------------------------------------------------------------------------------------------------------------------------------------------------------------------------------------------------------------------------------------------------------------------------------------------------------------------------------------------------------------------------------------------------------------------------------------------------------------------------------------------------------------------------------------------------------------------------------------------------------------------------------------------------------------------------------------------------------------------------------------------------------------------------------------------------------------------------------------------------------------------------------------------------------------------------------------------------------------------------------------------------------------------------------------------------------------------------------------------------------------------------------------------------------------------------------------------------------------------------------------------------------------------------------------------------------------------------------------------------------------------------------------------------------------------------------------------------------------------------------------------------------------------------------------------------------------------------------------------------------------------------------------------------------------------------------------------------------------------------------------------------------------------------------|
|                |                                                                                                                                                                                                                                                                                                                                                                                                                                                                                                                                                                                                                                                                                                                                                                                                                                                                                                                                                                                                                                                                                                                                                                                                                                                                                                                                                                                                                                                                                                                                                                                                                                                                                                                                                                                                                                                                                                                                                                                                                                                                                                                                |
| Inmat          | e's First Name M. I. Inmate ID Booking No                                                                                                                                                                                                                                                                                                                                                                                                                                                                                                                                                                                                                                                                                                                                                                                                                                                                                                                                                                                                                                                                                                                                                                                                                                                                                                                                                                                                                                                                                                                                                                                                                                                                                                                                                                                                                                                                                                                                                                                                                                                                                      |
| 3/5/2020       | Tentative Release 11/29/2020 Date Released                                                                                                                                                                                                                                                                                                                                                                                                                                                                                                                                                                                                                                                                                                                                                                                                                                                                                                                                                                                                                                                                                                                                                                                                                                                                                                                                                                                                                                                                                                                                                                                                                                                                                                                                                                                                                                                                                                                                                                                                                                                                                     |
| //FRAD/MH/2Dep | /501                                                                                                                                                                                                                                                                                                                                                                                                                                                                                                                                                                                                                                                                                                                                                                                                                                                                                                                                                                                                                                                                                                                                                                                                                                                                                                                                                                                                                                                                                                                                                                                                                                                                                                                                                                                                                                                                                                                                                                                                                                                                                                                           |
|                |                                                                                                                                                                                                                                                                                                                                                                                                                                                                                                                                                                                                                                                                                                                                                                                                                                                                                                                                                                                                                                                                                                                                                                                                                                                                                                                                                                                                                                                                                                                                                                                                                                                                                                                                                                                                                                                                                                                                                                                                                                                                                                                                |
|                |                                                                                                                                                                                                                                                                                                                                                                                                                                                                                                                                                                                                                                                                                                                                                                                                                                                                                                                                                                                                                                                                                                                                                                                                                                                                                                                                                                                                                                                                                                                                                                                                                                                                                                                                                                                                                                                                                                                                                                                                                                                                                                                                |
| W              | ard Bed Bed                                                                                                                                                                                                                                                                                                                                                                                                                                                                                                                                                                                                                                                                                                                                                                                                                                                                                                                                                                                                                                                                                                                                                                                                                                                                                                                                                                                                                                                                                                                                                                                                                                                                                                                                                                                                                                                                                                                                                                                                                                                                                                                    |
| Refused        | Segregations Suicide Precautions                                                                                                                                                                                                                                                                                                                                                                                                                                                                                                                                                                                                                                                                                                                                                                                                                                                                                                                                                                                                                                                                                                                                                                                                                                                                                                                                                                                                                                                                                                                                                                                                                                                                                                                                                                                                                                                                                                                                                                                                                                                                                               |
|                | Admin Seg   Disciplinary   Safety Smock                                                                                                                                                                                                                                                                                                                                                                                                                                                                                                                                                                                                                                                                                                                                                                                                                                                                                                                                                                                                                                                                                                                                                                                                                                                                                                                                                                                                                                                                                                                                                                                                                                                                                                                                                                                                                                                                                                                                                                                                                                                                                        |
|                | Seg All ✓ Mental Health ✓ Safety Blanket ✓                                                                                                                                                                                                                                                                                                                                                                                                                                                                                                                                                                                                                                                                                                                                                                                                                                                                                                                                                                                                                                                                                                                                                                                                                                                                                                                                                                                                                                                                                                                                                                                                                                                                                                                                                                                                                                                                                                                                                                                                                                                                                     |
|                | re-Hearing P.C. Stripped Cell                                                                                                                                                                                                                                                                                                                                                                                                                                                                                                                                                                                                                                                                                                                                                                                                                                                                                                                                                                                                                                                                                                                                                                                                                                                                                                                                                                                                                                                                                                                                                                                                                                                                                                                                                                                                                                                                                                                                                                                                                                                                                                  |
|                | V/A Begin Time 1806 End Time 1905                                                                                                                                                                                                                                                                                                                                                                                                                                                                                                                                                                                                                                                                                                                                                                                                                                                                                                                                                                                                                                                                                                                                                                                                                                                                                                                                                                                                                                                                                                                                                                                                                                                                                                                                                                                                                                                                                                                                                                                                                                                                                              |
|                | Shift 1 Comments                                                                                                                                                                                                                                                                                                                                                                                                                                                                                                                                                                                                                                                                                                                                                                                                                                                                                                                                                                                                                                                                                                                                                                                                                                                                                                                                                                                                                                                                                                                                                                                                                                                                                                                                                                                                                                                                                                                                                                                                                                                                                                               |
| _              |                                                                                                                                                                                                                                                                                                                                                                                                                                                                                                                                                                                                                                                                                                                                                                                                                                                                                                                                                                                                                                                                                                                                                                                                                                                                                                                                                                                                                                                                                                                                                                                                                                                                                                                                                                                                                                                                                                                                                                                                                                                                                                                                |
|                |                                                                                                                                                                                                                                                                                                                                                                                                                                                                                                                                                                                                                                                                                                                                                                                                                                                                                                                                                                                                                                                                                                                                                                                                                                                                                                                                                                                                                                                                                                                                                                                                                                                                                                                                                                                                                                                                                                                                                                                                                                                                                                                                |
| ) MB 12056     | offered due to shift timing. No issues.                                                                                                                                                                                                                                                                                                                                                                                                                                                                                                                                                                                                                                                                                                                                                                                                                                                                                                                                                                                                                                                                                                                                                                                                                                                                                                                                                                                                                                                                                                                                                                                                                                                                                                                                                                                                                                                                                                                                                                                                                                                                                        |
|                | Shift 2 Comments                                                                                                                                                                                                                                                                                                                                                                                                                                                                                                                                                                                                                                                                                                                                                                                                                                                                                                                                                                                                                                                                                                                                                                                                                                                                                                                                                                                                                                                                                                                                                                                                                                                                                                                                                                                                                                                                                                                                                                                                                                                                                                               |
| ☐ Not Observe  | Appear to be sleeping. Pacing her cell talking to herself.                                                                                                                                                                                                                                                                                                                                                                                                                                                                                                                                                                                                                                                                                                                                                                                                                                                                                                                                                                                                                                                                                                                                                                                                                                                                                                                                                                                                                                                                                                                                                                                                                                                                                                                                                                                                                                                                                                                                                                                                                                                                     |
| ☐ Not Observe  | d 🗹 Standing at her cell door eating soap. Standing at her cell                                                                                                                                                                                                                                                                                                                                                                                                                                                                                                                                                                                                                                                                                                                                                                                                                                                                                                                                                                                                                                                                                                                                                                                                                                                                                                                                                                                                                                                                                                                                                                                                                                                                                                                                                                                                                                                                                                                                                                                                                                                                |
| ) MB 12056     | door looking into the day room. Sitting on her bunk                                                                                                                                                                                                                                                                                                                                                                                                                                                                                                                                                                                                                                                                                                                                                                                                                                                                                                                                                                                                                                                                                                                                                                                                                                                                                                                                                                                                                                                                                                                                                                                                                                                                                                                                                                                                                                                                                                                                                                                                                                                                            |
|                | room reading. I K06022                                                                                                                                                                                                                                                                                                                                                                                                                                                                                                                                                                                                                                                                                                                                                                                                                                                                                                                                                                                                                                                                                                                                                                                                                                                                                                                                                                                                                                                                                                                                                                                                                                                                                                                                                                                                                                                                                                                                                                                                                                                                                                         |
|                | Shift 4 Comments                                                                                                                                                                                                                                                                                                                                                                                                                                                                                                                                                                                                                                                                                                                                                                                                                                                                                                                                                                                                                                                                                                                                                                                                                                                                                                                                                                                                                                                                                                                                                                                                                                                                                                                                                                                                                                                                                                                                                                                                                                                                                                               |
| ☐ Not Observe  | Inmate refused temp check and accepted med pass. ■                                                                                                                                                                                                                                                                                                                                                                                                                                                                                                                                                                                                                                                                                                                                                                                                                                                                                                                                                                                                                                                                                                                                                                                                                                                                                                                                                                                                                                                                                                                                                                                                                                                                                                                                                                                                                                                                                                                                                                                                                                                                             |
|                | The state of the s |
| ☐ Not Observe  | d ✓ Inmate made interesting comments to nurse. Inmate                                                                                                                                                                                                                                                                                                                                                                                                                                                                                                                                                                                                                                                                                                                                                                                                                                                                                                                                                                                                                                                                                                                                                                                                                                                                                                                                                                                                                                                                                                                                                                                                                                                                                                                                                                                                                                                                                                                                                                                                                                                                          |
|                | 3/5/2020  VFRAD/MH/2Dep  Ware Refused                                                                                                                                                                                                                                                                                                                                                                                                                                                                                                                                                                                                                                                                                                                                                                                                                                                                                                                                                                                                                                                                                                                                                                                                                                                                                                                                                                                                                                                                                                                                                                                                                                                                                                                                                                                                                                                                                                                                                                                                                                                                                          |