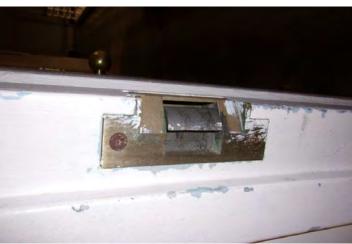

crews. All fixtures are in good standing and not altered. Pictures of the cell are attached to the report. Inmate Stauch was moved to without any issues. I have nothing further at this time. Victims/Subjects Officers First Name Officer ID Last Name Middle Name Post Supervisor Shift Action Taken Report Type ZAMORA SUSANNE 09045 Comments **Inmates** Inmate ID No Booking No Last Name First Name Middle Name Sex Race Classification Location A0342156 2000003896 **STAUCH** LETECIA **LEANN MAXIMUM** Comments Supplement Reports

Officer ID

Officer Name

Incident Date

### Incident Report # 200005023



#### **Incident Photos**











Printed 3/9/2022 12:56

Beacon Software Solutions, Inc.

EPC SHERIFF'S OFFICE
Released To: JENNIFER KNIGHT
10/26/93 Sec of 6







































### Incident Report # 200005099



Incident Type Officer ID Officer Name **Entry Date** Location Incident Date INFORMATIONAL 06/29/2020 00:00 14043 DEHAAN, DAVID 06/29/2020 23:24

Supervisor ID / Name 10022 BONK,

Supervisor Date 07/08/2020 14:55

Watch ID / Name

Watch Date

Assigned To

**Assigned Date** 07/08/2020 14:55

CHRISTOPHER

Narrative

On June 29, 2020, I, Deputy David DeHaan II #14043, was assigned as the shift four ward deputy in at the El Paso County Jail, 2739 East Las Vegas Street, located in the City of Colorado Springs, El Paso County, State of Colorado.

At approximately 1840 hours, Inmate Leticia Stauch #A0342156 left the ward for a professional phone call. When she left the ward, I went through , where she is currently housed, and checked for any damages in the cell