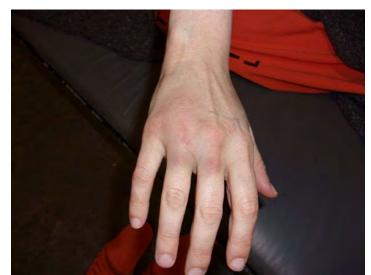

| Comments                 | SEE REPORT               |                        |                       |                |                       |          |                       |                           |                              |
| Inmate ID No<br>A0342156 | Booking No<br>2000003896 | Last Name<br>STAUCH    | First Name<br>LETECIA | Middl<br>LEANI | e Name<br>N           | Sex<br>F | Race<br>W             | Classification MAXIMUM    | Location                     |
| Comments                 | SEE REPORT               |                        |                       |                |                       |          |                       |                           |                              |

Supplement Reports

# Incident Report # 200006440



#### **Incident Photos**





### Incident Report # 200006494



Officer ID **Entry Date** Incident Type Location Incident Date Officer Name INFORMATIONAL 08/17/2020 18:00 18112 MEYER. HOLLY 08/17/2020 23:15 Supervisor ID / Name Supervisor Date Watch ID / Name Watch Date Assigned To **Assigned Date** 04009 SCHMIDT, KARLA 08/19/2020 00:30 08/17/2020 23:15 Narrative Inmate wants to murder Inmate Stauch over the boy in the toilet On Monday, August 17, 2020, I, Deputy Holly Meyer (EID# 18112) was assigned to ward at the El Paso County jail, located at 2739 East Las Vegas Street, Colorado Springs, CO, 80906. While Inmate Letecia Stauch (A0342156) was in the day room on her hour out, she and Inmate had a verbal altercation that was supposedly over toilet talking. From what I understood, one of the male inmates was speaki