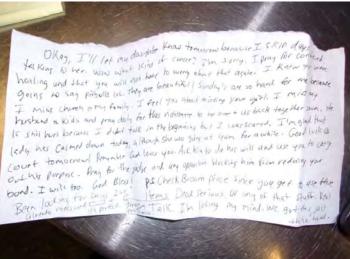

ghter. Inmate Stauch also requested that I have the deputy working in check her bunk bed for two pictures; which were found and given to Inmate Stauch. I was walking a welfare check and Inmate Stauch yelled out of her door that she wanted to speak to a sergeant because she was missing a letter to her daughter and she was missing legal paperwork. Inmate Stauch continued to yell out of her door demanding a sergeant. I called Sergeant Lipford and advised her that Inmate Stauch stated that legal mail and a personal letter were missing. Sergeant Lipford advised me to have Inmate Stauch send a kite reference the possible missing items. Inmate Stauch then went to her bunk and sat quietly the rest of the shift. I have nothing further.

## Incident Report # 200004028



#### **Incident Photos**





#### Incident Report # 200004041



Incident Type **Entry Date** Location Incident Date Officer ID Officer Name INFORMATIONAL 05/19/2020 23:41 06003 STRICKLAND, TRACY 05/19/2020 23:43 Supervisor ID / Name Supervisor Date Watch ID / Name Watch Date Assigned To **Assigned Date** 04032 ERHARDT, BRIAN 05/20/2020 09:50 05/19/2020 23:43 Narrative Behaviors in On 05/19/2020 I, Deputy Tracy Strickland #06003 was assigned duties as floor security , at the El Paso County Jail, Criminal Justice Center (CJC). This facility is located at 2739 E. Las Vegas St, Colorado Springs, CO, 80906 in the county of El Paso. was heard several times in her cell slamming her desk chair into the wall. Inmate was directed Inmate to stop her behavior. Inmate would also press her emergency button for toilet paper and t