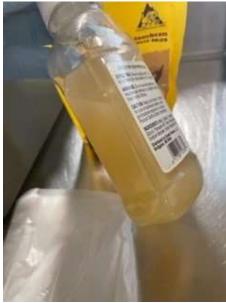

At approximately 1630 hours, a shake down was performed in the ward. While shaking down the cell of Inmate Stauch, Leticia A0342156, I removed two containers from her cell for contraband. During the search Inmate Stauch had 2 Chap Stick type containers and both containers where opened to make sure the proper contents. Both containers of Chap Stick type containers were placed back on her top bunk in the cell.

The two containers I removed from her cell were a tooth paste container which had two different colors of a substance in it when it should only have one. There was also a hair gel container that had a different substance in it. I asked Inmate Stauch what the contents were in the hair gel container and she said it was body lotion. I told Inmate Stauch that it was considered contraband and I was throwing it away. I asked Inmate Stauch if she understood what contraband meant and she said no. I told her that it is it a substance that is not in its original container then it is contraband. Inmate Stauch said she understood.

After I left the cell area Inmate Stauch asked why I took her toothpaste. Inmate Stauch stated that she had just got it today with commissary. I told Inmate Stauch it had two obvious substances in it so it is considered contraband. Inmate Stauch states for me to check because it was brand new. I reminded Inmate Stauch that I was in the ward with her the day prior and she had the same container when she did her hour out and showered. Inmate Stauch then says that she got the toothpaste the week prior. I told Inmate Stauch that the toothpaste was not original. Inmate Stauch then says she did use a tube of white tooth paste she got from and squeezed it in the container. I explained she will need to start to leave the item sin the original containers to keep them and she understood.