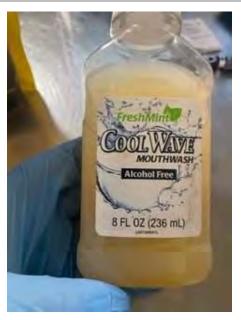

At approximately 1630 hours, a shake down was performed in the ward. While shaking down the cell of Inmate Stauch, Leticia A0342156, I removed two containers from her cell for contraband. During the search Inmate Stauch had 2 Chap Stick type containers and both containers where opened to make sure the proper contents. Both containers of Chap Stick type containers were placed back on her top bunk in the cell.

The two containers I removed from her cell were a tooth paste container which had two different colors of a substance in it when it should only have one. There was also a hair gel container that had a different substance in it. I asked Inmate Stauch what the contents were in the hair gel container and she said it was body lotion. I told Inmate Stauch that it was considered contraband and I was throwing it away. I asked Inmate Stauch if she understood what contraband meant and she said no. I told her that it is it a substance that is not in its original container then it is contraband. Inmate Stauch said she understood.

After I left the cell area Inmate Stauch asked why I took her toothpaste. Inmate Stauch stated that she had just got it today with commissary. I told Inmate Stauch it had two obvious substances in it so it is considered contraband. Inmate Stauch states for me to check because it was brand new. I reminded Inmate Stauch that I was in the ward with her the day prior and she had the same container when she did her hour out and showered. Inmate Stauch then says that she got the toothpaste the week prior. I told Inmate Stauch that the toothpaste was not original. Inmate Stauch then says she did use a tube of white tooth paste she got from and squeezed it in the container. I explained she will need to start to leave the item sin the original containers to keep them and she understood.