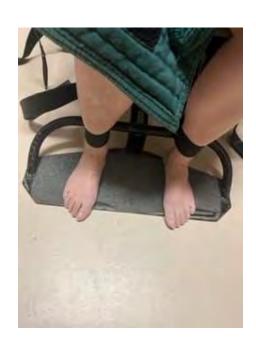

Watch ID / Name

Watch Date

Assigned To

Assigned Date 04/08/2021 14:12

Narrative

Inmate Stauch Leg Brace

On April 5, 2021 I, Deputy Stacia Schroder #12016, was assigned court service duties at the El Paso County Jail, located at 2739 East Las Vegas Street, in the city of Colorado Springs and County of El Paso, Colorado.

Deputy Charles Border #16014 and I were tasked with fitting a standard leg brace for Inmate Leticia Stauch #A0342156. The leg brace is typically used in dress out jury trials under civilian clothes as to not disclose the person on trial is in custody. Inmate Stauch is a smaller framed female and has indicated she plans to represent herself in trial. In order to accommodate this, it is important the leg brace allows at least minimum movement for Inmate Stauch.

Deputy Border and I escorted Inmate Stauch out of an and around the adjacent brick corner to measure the leg brace to Inmate Stauch. While doing so, Inmate Stauch asked us why she would not have the leg tether she had prior in court. Deputy Border explained a leg brace may or may not also be an option used. Inmate Stauch stated she would not be wearing the leg brace because she will be wearing clothing that will be too tight fitting for the leg brace to be applied under her clothing.