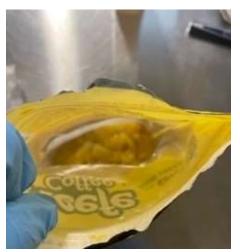

At approximately 1630 hours, a shake down was performed in the ward. While shaking down the cell of Inmate Stauch, Leticia A0342156, I removed two containers from her cell for contraband. During the search Inmate Stauch had 2 Chap Stick type containers and both containers where opened to make sure the proper contents. Both containers of Chap Stick type containers were placed back on her top bunk in the cell.

The two containers I removed from her cell were a tooth paste container which had two different colors of a substance in it when it should only have one. There was also a hair gel container that had a different substance in it. I asked Inmate Stauch what the contents were in the hair gel container and she said it was body lotion. I told Inmate Stauch that it was considered contraband and I was throwing it away. I asked Inmate Stauch if she understood what contraband meant and she said no. I told her that it is it a substance that is not in its original container then it is contraband. Inmate Stauch said she understood.

After I left the cell area Inmate Stauch asked why I took her toothpaste. Inmate Stauch stated that she had just got it today with commissary. I told Inmate Stauch it had two obvious substances in it so it is considered contraband. Inmate Stauch states for me to check because it was brand new. I reminded Inmate Stauch that I was in the ward with her the day prior and she had the same container when she did her hour out and showered. Inmate Stauch then says that she got the toothpaste the week prior. I told Inmate Stauch that the toothpaste was not original. Inmate Stauch then says she did use a tube of white tooth paste she got from and squeezed it in the container. I explained she will need to start to leave the item sin the original containers to keep them and she understood.