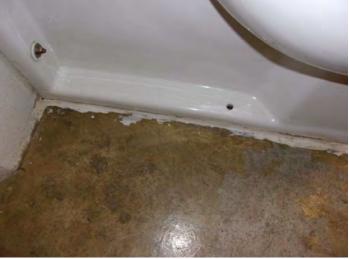

Narrative

Damage To Cell in 1A3

On Sunday, 03/21/2021, I, Deputy Amanda Schmutzler (19014), of the El Paso County sheriff's Office (EPSO), was assigned to the Security Division, shift 1, within the El Paso County Jail, located at 2739 E. Las Vegas St, Colorado Springs, CO 80906.

I entered within within to give Inmate Leticia Stauch (A0342156) her lock down property. When I went to exit the cell I saw a large dark hole on the top side of the toilet. I saw that there was no loose metal and that a person could only put a few fingers into the hole. I also saw that a significant portion of concrete had been removed from the wall along the door jam.

Closer inspection of the cell showed a missing screw from the toilet. I took pictures of the spots in question and attached them to this report.

Inmate Stauch had a history of damaging cells to manipulate housing and attempt escape.