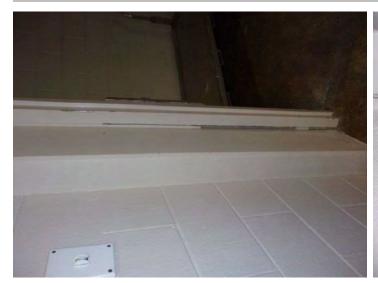

Narrative

Damage To Cell in 1A3

On Sunday, 03/21/2021, I, Deputy Amanda Schmutzler (19014), of the El Paso County sheriff's Office (EPSO), was assigned to the Security Division, shift 1, within the El Paso County Jail, located at 2739 E. Las Vegas St, Colorado Springs, CO 80906.

I entered within within to give Inmate Leticia Stauch (A0342156) her lock down property. When I went to exit the cell I saw a large dark hole on the top side of the toilet. I saw that there was no loose metal and that a person could only put a few fingers into the hole. I also saw that a significant portion of concrete had been removed from the wall along the door jam.

Closer inspection of the cell showed a missing screw from the toilet. I took pictures of the spots in question and attached them to this report.

Inmate Stauch had a history of damaging cells to manipulate housing and attempt escape.