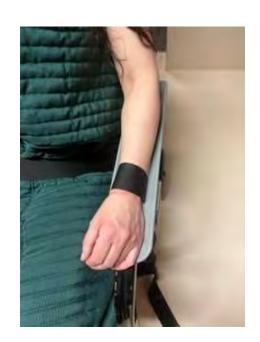

Watch ID / Name

Watch Date

Assigned To

Assigned Date 04/08/2021 14:12

Narrative

Inmate Stauch Leg Brace

On April 5, 2021 I, Deputy Stacia Schroder #12016, was assigned court service duties at the El Paso County Jail, located at 2739 East Las Vegas Street, in the city of Colorado Springs and County of El Paso, Colorado.

Deputy Charles Border #16014 and I were tasked with fitting a standard leg brace for Inmate Leticia Stauch #A0342156. The leg brace is typically used in dress out jury trials under civilian clothes as to not disclose the person on trial is in custody. Inmate Stauch is a smaller framed female and has indicated she plans to represent herself in trial. In order to accommodate this, it is important the leg brace allows at least minimum movement for Inmate Stauch.

Deputy Border and I escorted Inmate Stauch out of an and around the adjacent brick corner to measure the leg brace to Inmate Stauch. While doing so, Inmate Stauch asked us why she would not have the leg tether she had prior in court. Deputy Border explained a leg brace may or may not also be an option used. Inmate Stauch stated she would not be wearing the leg brace because she will be wearing clothing that will be too tight fitting for the leg brace to be applied under her clothing.