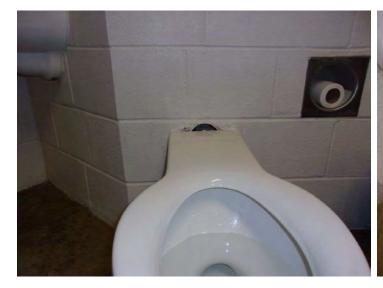

Narrative

Damage To Cell in 1A3

On Sunday, 03/21/2021, I, Deputy Amanda Schmutzler (19014), of the El Paso County sheriff's Office (EPSO), was assigned to the Security Division, shift 1, within the El Paso County Jail, located at 2739 E. Las Vegas St, Colorado Springs, CO 80906.

I entered within within to give Inmate Leticia Stauch (A0342156) her lock down property. When I went to exit the cell I saw a large dark hole on the top side of the toilet. I saw that there was no loose metal and that a person could only put a few fingers into the hole. I also saw that a significant portion of concrete had been removed from the wall along the door jam.

Closer inspection of the cell showed a missing screw from the toilet. I took pictures of the spots in question and attached them to this report.

Inmate Stauch had a history of damaging cells to manipulate housing and attempt escape.