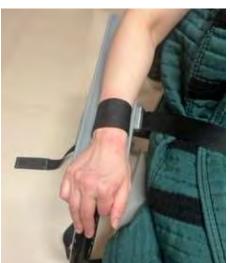

Watch ID / Name

Watch Date

Assigned To

Assigned Date 04/08/2021 14:12

Narrative

Inmate Stauch Leg Brace

On April 5, 2021 I, Deputy Stacia Schroder #12016, was assigned court service duties at the El Paso County Jail, located at 2739 East Las Vegas Street, in the city of Colorado Springs and County of El Paso, Colorado.

Deputy Charles Border #16014 and I were tasked with fitting a standard leg brace for Inmate Leticia Stauch #A0342156. The leg brace is typically used in dress out jury trials under civilian clothes as to not disclose the person on trial is in custody. Inmate Stauch is a smaller framed female and has indicated she plans to represent herself in trial. In order to accommodate this, it is important the leg brace allows at least minimum movement for Inmate Stauch.

Deputy Border and I escorted Inmate Stauch out of an and around the adjacent brick corner to measure the leg brace to Inmate Stauch. While doing so, Inmate Stauch asked us why she would not have the leg tether she had prior in court. Deputy Border explained a leg brace may or may not also be an option used. Inmate Stauch stated she would not be wearing the leg brace because she will be wearing clothing that will be too tight fitting for the leg brace to be applied under her clothing.