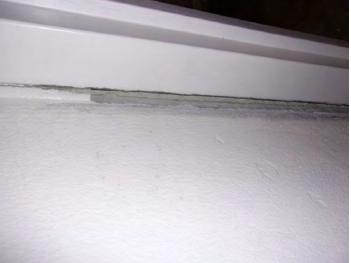

Narrative

Damage To Cell in 1A3

On Sunday, 03/21/2021, I, Deputy Amanda Schmutzler (19014), of the El Paso County sheriff's Office (EPSO), was assigned to the Security Division, shift 1, within the El Paso County Jail, located at 2739 E. Las Vegas St, Colorado Springs, CO 80906.

I entered within within to give Inmate Leticia Stauch (A0342156) her lock down property. When I went to exit the cell I saw a large dark hole on the top side of the toilet. I saw that there was no loose metal and that a person could only put a few fingers into the hole. I also saw that a significant portion of concrete had been removed from the wall along the door jam.

Closer inspection of the cell showed a missing screw from the toilet. I took pictures of the spots in question and attached them to this report.

Inmate Stauch had a history of damaging cells to manipulate housing and attempt escape.