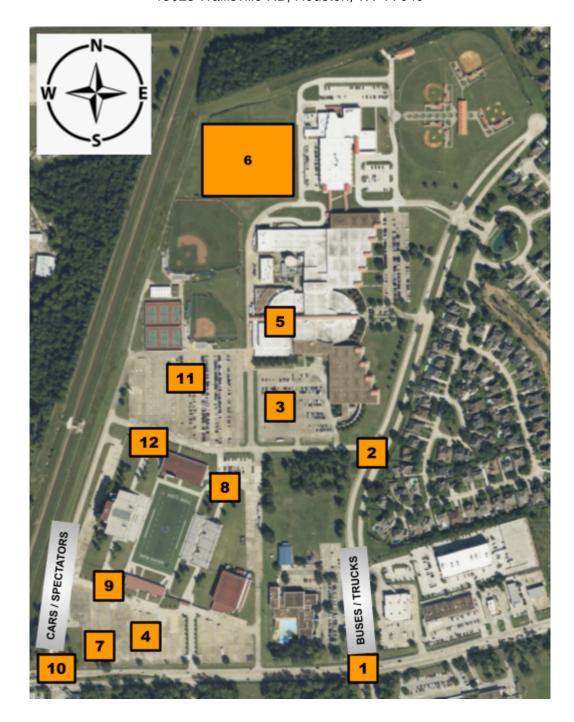

### A description of each numbered location is provided below:

- 1. Buses & trucks enter @ N. Castlegory RD
- Buses & trucks turn LEFT on Mustang LN
- Optional student drop-off (WWs, brass, guard, or battery perc.), close to warm-up
  Bus & truck parking (pit, podiums, props), close to pit warm-up & field exit
- 5. Restrooms & water fountains (NSSH cafeteria)
- Warm-up Area (A & B)
- Pit Warm-up Area 7.
- 8. Field Entrance
- 9. Field Exit / Pit Entrance
- 10. Spectators enter @ Evanston LN
- 11. Spectator parking
- 12. Spectator admission gate