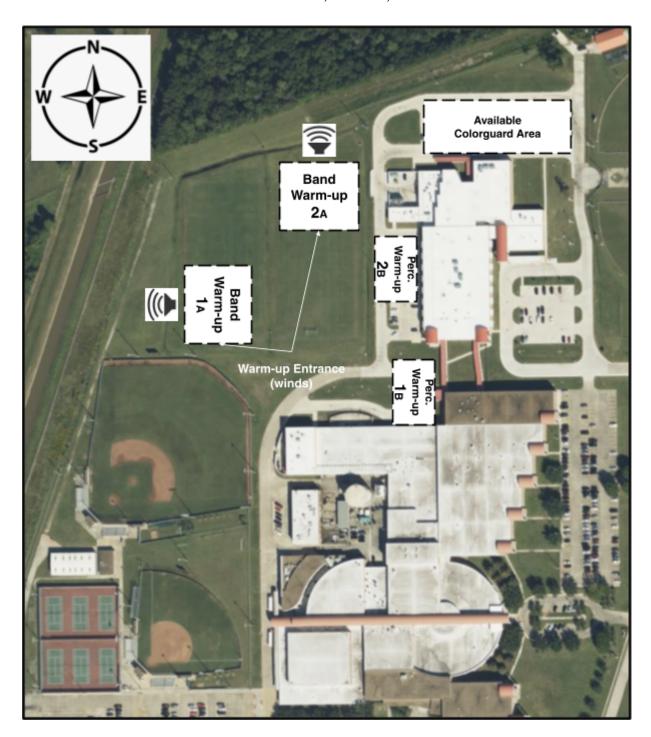

#### Warm-Up Area Map

- There are two large areas for band warm-up on the practice soccer fields (Band Warm-up 1A & Band Warm-up 2A)
- There are two additional areas available for battery percussion warm-up (Perc. Warm-up 1B & Perc. Warm-up 2B)
- If you choose to have battery percussion warm-up with your WWs & Brass, please position them as far away from the other band warm-up area as possible
- Access to the two soccer fields is only available from the south, marked "warm-up entrance (winds)", as there is a drainage ditch that runs along the east, west & north perimeters
- There is an area available for colorguard at the far north end of the campus that can be used during warm-up