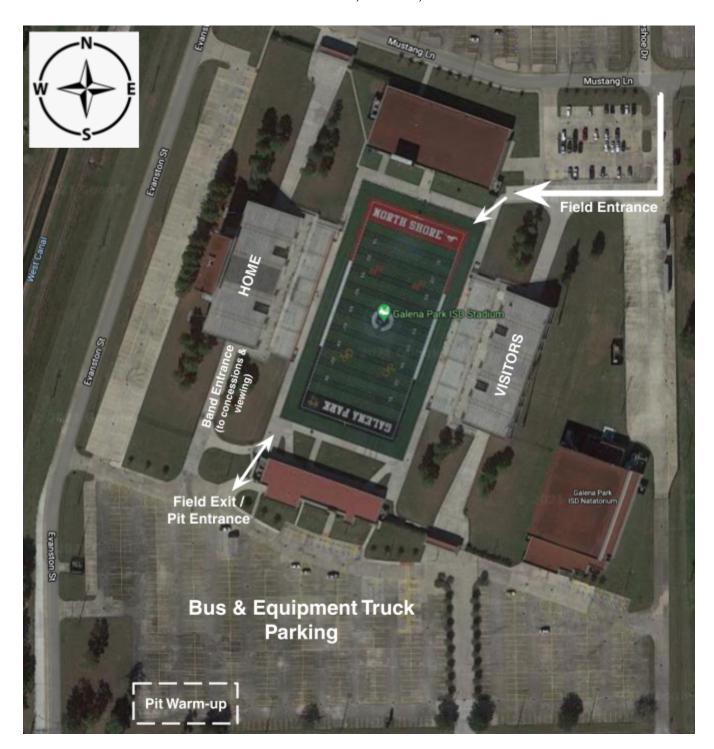

#### **GPISD Athletic Stadium Map**

- The FIELD ENTRANCE is located in the northeast corner of the stadium
- Following your band's performance students will use the FIELD EXIT in the southwest corner of the stadium and
  return to your buses / trucks located in the bus & equipment truck parking lot
- Student performers, band staff & chaperones (with wristbands) may enter the stadium concourse & seating area via the ramp nearest field exit & pit entrance (south west corner), labeled **BAND ENTRANCE**