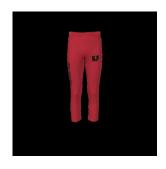

### **UNIFORMS**

Each athlete will receive a full unform, however replacements are available. Turnaround time to receive is approximately 2-weeks. Rush orders may be possible depending on circumstances.

Sublimated women's 1/4 zip long sleeve pullover

\$40

Sublimated men's track pant with ankle zips

\$50

Sublimated women's track pant with ankle zips

\$50