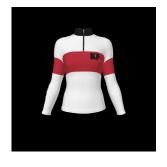

### **UNIFORMS**

Each athlete will receive a full unform, however replacements are available. Turnaround time to receive is approximately 2-weeks. Rush orders may be possible depending on circumstances.

Sublimated men's fitted track singlet

\$35

\$35

Sublimated men's track split short with inner brief

\$25

Sublimated women's compression track short

\$25

\$40

Sublimated women's 1/4 zip long sleeve pullover

\$40

Sublimated men's track pant with ankle zips

\$50

Sublimated women's track pant with ankle zips

\$50