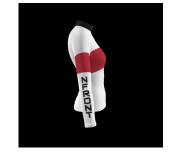

### **UNIFORMS**

Each athlete will receive a full unform, however replacements are available. Turnaround time to receive is approximately 2-weeks. Rush orders may be possible depending on circumstances.

Sublimated men's fitted track singlet

\$35

\$35

Sublimated men's track split short with inner brief

\$25

Sublimated women's compression track short

\$25

\$40

Sublimated women's 1/4 zip long sleeve pullover

\$40

Sublimated men's track pant with ankle zips

\$50

Sublimated women's track pant with ankle zips

\$50