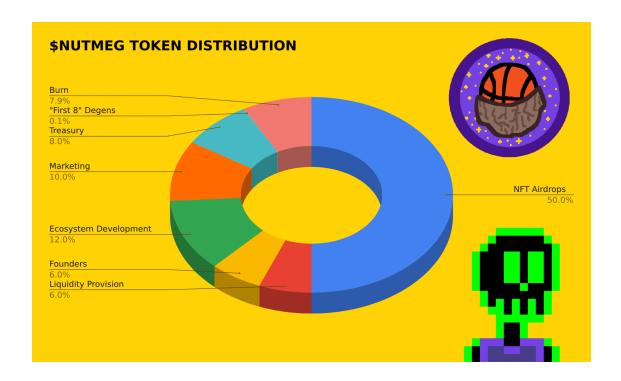

Tokenomics: Nutmeg tokenomics are carefully structured to foster community engagement, support liquidity, and ensure sustainable growth.

- NFT Airdrops (50%): A significant portion of the supply (3,484,848,484.5 coins) is allocated for monthly
  airdrops to DHN NFT holders. The allocation is distributed monthy, with a total of 170 NFTs released each
  quarter. (Each month, under its "quarter" there will be varied amounts minted per month but add up to/equal
  170 NFTs per Quarter)
- Liquidity Provision (6%): A portion (418,181,818.14 coins) is dedicated to liquidity provision, enhancing market stability and facilitating trading activities.
- Founders (6%): The founders receive 6% (418,181,818.14 coins) to support project development and sustainability. 3% for 1st founder, if additional are added: 2% for second founder, 1% for the third founder.
- Ecosystem Development (12%): A significant portion (836,363,636.28 coins) is reserved for ecosystem development, including partnerships, integrations, and community initiatives.
- Marketing (10%): Marketing efforts are supported by 10% (696,969,696.9 coins) of the total supply to drive awareness and adoption of Nutmeg and DHN.
- Treasury (8%): The treasury receives 8% (557,575,757.52 coins) to manage operational expenses, fund future developments, and ensure long-term viability.
- The "First 8" Degen Hoopers (0.069%): Early buyers of the first 8 minted Degen Hoopers will split 8 ways to receive approximately 4,809,090.91 coins (601,136.364 each) to reward participation and early supporters.
- Burning Mechanism (7.931%): A burning mechanism is implemented, allocating 7.931% (552,766,666.61 coins) for regular token burns, reducing the circulating supply over time and increasing scarcity.