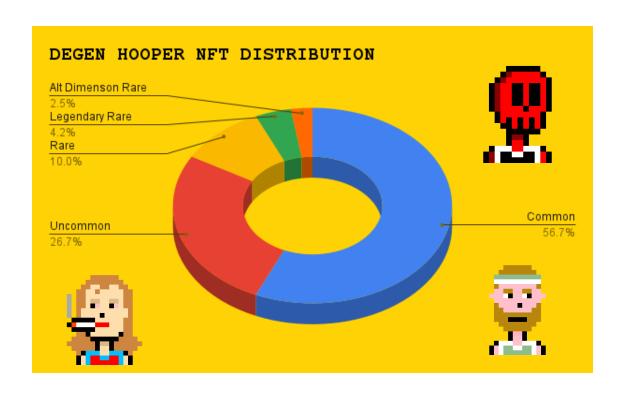

# **The Degen Hoopers Network**

The network boasts an array of 3,000 NFTs, sorted into five tiers of rarity, each contributing uniquely to the ecosystem's vibrancy:

Common: 1,700 NFTs (56.67%)

Uncommon: 800 NFTs (26.67%)

Rare: 300 NFTs (10%)

Alt Dimension Rare: 75 NFTs (2.5%)

Legendary Rare: 125 NFTs (4.17%)

3