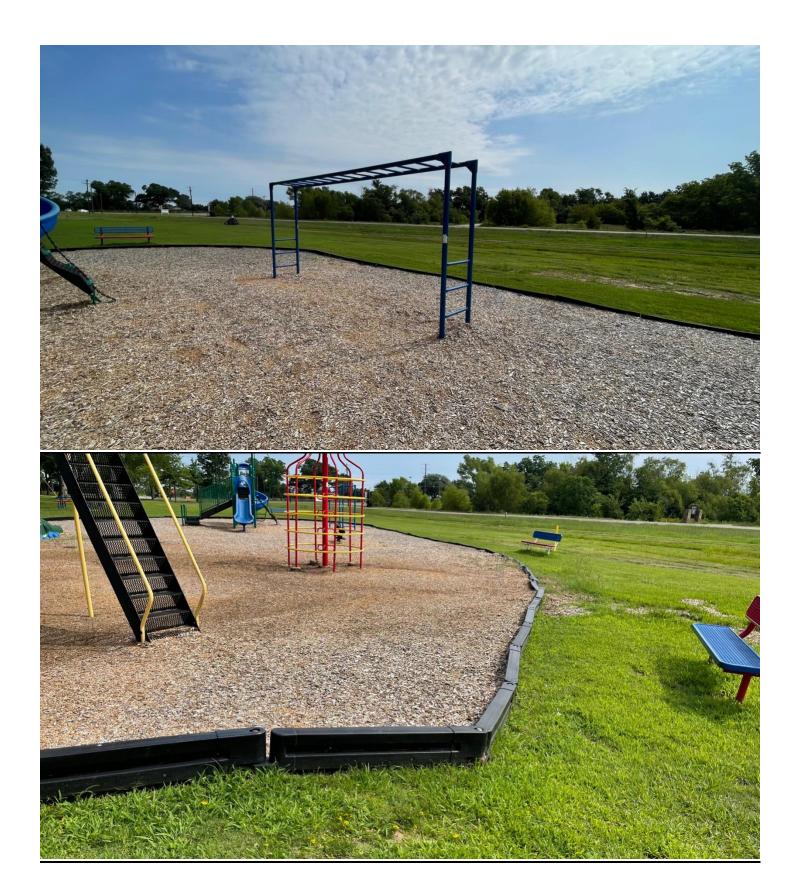

king lot on CR2613 on transformer 42326.

### • The following 2 lights have been added to the account for a total of 8 lights:

- 7. NEW #7: Big Park entrance with light facing the street.
- 8. NEW #8: CR 2320 near east entrance on the curve facing the street.

John explained how to contact Upshur Rule and light up your area.

#### Officer and BOD Positions:

- President
  BOD
  BOD
  BOD
  Marshall Jackson (President)
  MOMINEE: Marshall Jackson NOMINEE: Trish McDonald
  Momine Marshall Jackson (President)
  NOMINEE: Al Tater
- o All other incumbents remain.
  - Written ballots were distributed, and 29 votes tallied. The below are the results:
    - President Marshall Jackson
    - BOD Trish McDonald
    - BOD Al Tater

Playground equipment search for future purchase examples:













### **NEW BUSINESS**

- By-Laws Amended May 18, 2024, needs clarification ARTICLE TWO Assessments Section 2.
  - o The word "lease" is confusing and should be "own".

Section 2. Regular Assessments are Annual Assessments and are currently:

- \$250 per year due on June 30, 2024, for FY 2024-2025
- \$300 per year due on June 30, 2025, for FY 2025-2026

and subject to change. All property owners owe this assessment for EACH SINGLE-FAMILY RESIDENTAL DWELLING. Property Owners that lease own multiple Single-Family Residences owe the Regular Assessment for EACH leased Single-Family Residential Dwelling. Property owners that own EMPTY lot(s) are assessed a single annual \$250 assessment for FY 2024-2025 and \$300 for FY 2025-2026.

- The membership voted to approve the By-Laws changes as presen