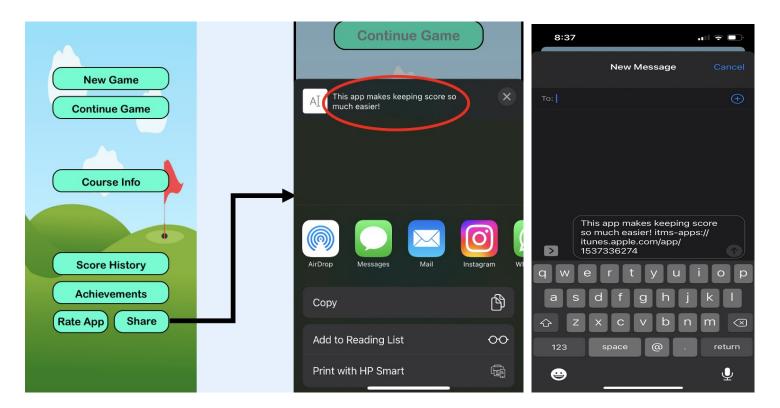

**Section 6**: This section is to provide the text that is automatically populated when a user shares the app via the in-app share button. As shown in the image below, the default share message is: "*This app makes keeping score so much easier!*", followed by a link to the app.