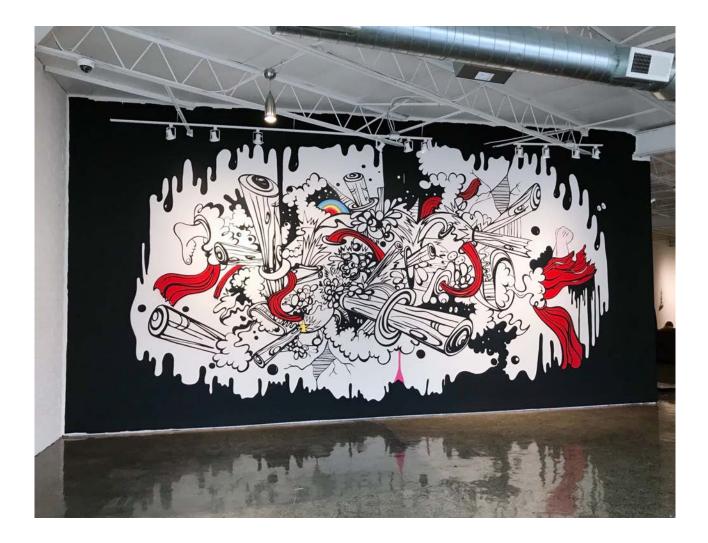

Here Now, 2023 Installation view 109 Tarboro Street W., Wilson, N.C. Approx. 14 x 50 feet, Exterior latex paint on wall and utility boxes Installation timeline: 7 days







Screaming Meemies, 2019 Refinery 29, 29 Rooms mural installation view, August 2019 7 x 21 feet stretched on aluminum frame for travel Fluorescent paint and blacklight Installation timeline: N/A created offsite for installation, travelled to Atlanta, New York, and Los Angeles Bottom images: installation included blocks with print of the image for viewers to paint Timeline: completed off site, 10 days



Rumble, 2018 Installation view Hathaway Contemporary, Atlanta, GA Approx. 14 x 16 feet, Interior latex paint on wall Installation timeline: 4 days

For more images, articles, and current projects please visit <u>www.sarahemerson.com</u>



Zuckerman Museum mural installation view, January 2018 top: *Mother* and *I Am Become*, 2 murals approx. 14 x 18 ft. ea. Acrylic on wall bottom image: *Berserk Planet,* 7 x 21 ft., fluorescent paint and blacklight Installation timeline: 7 days, *Berserk Planet* completed offsite



Marriott Gateway Renaissance Hotel Atlanta, GA, 2017 top image: Executive Suite, installation view Approx. 12 x 6 feet, Interior latex paint on brick Bottom image: computer proposal for client Commissioned by Lillian Lum for Rottet Studio Installation timeline: 5 days

For m