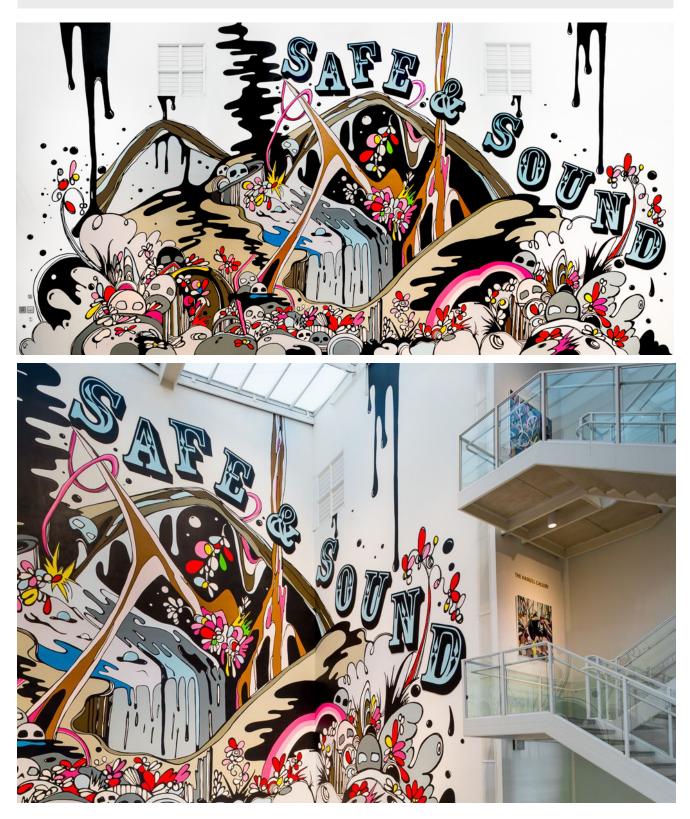

Digital design of mural proposal for client

For more images, articles, and current projects please visit <u>www.sarahemerson.com</u>

Black Sea of Trees (Safe & Sound), 2013 Interior latex paint and MDF on wall 3 walls approx. 40 ft. h. x 72 ft. w. Installation view, MOCA Jacksonville Mural commissioned by MOCA Jax Curator: Ben Thompson, Deputy Director ben.thompson@unf.edu <u>http://vimeo.com/62455458</u> Installation timeline: 7 days