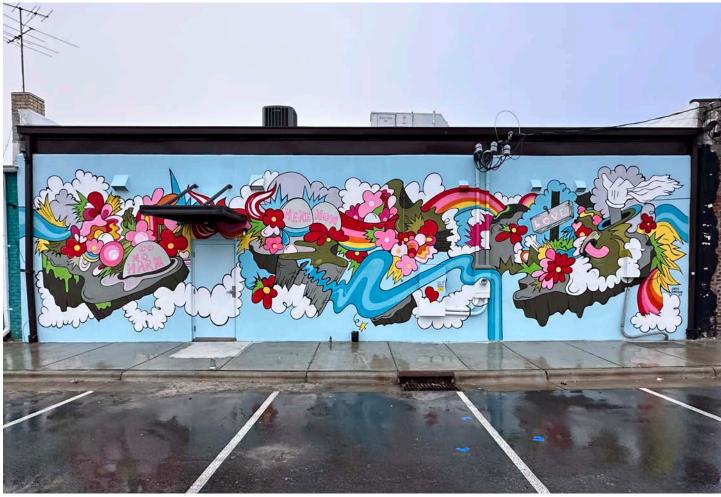

Here Now, 2023 Installation view 109 Tarboro Street W., Wilson, N.C. Approx. 14 x 50 feet, Exterior latex paint on wall and utility boxes Installation timeline: 7 days

Screaming Meemies, 2019 Refinery 29, 29 Rooms mural installation view, August 2019 7 x 21 feet stretched on aluminum frame for travel Fluorescent paint and blacklight Installation timeline: N/A created offsite for installation, travelled to Atlanta, New York, and Los Angeles Bottom images: installation included blocks with print of the image for viewers to paint Timeline: completed off site, 10 days