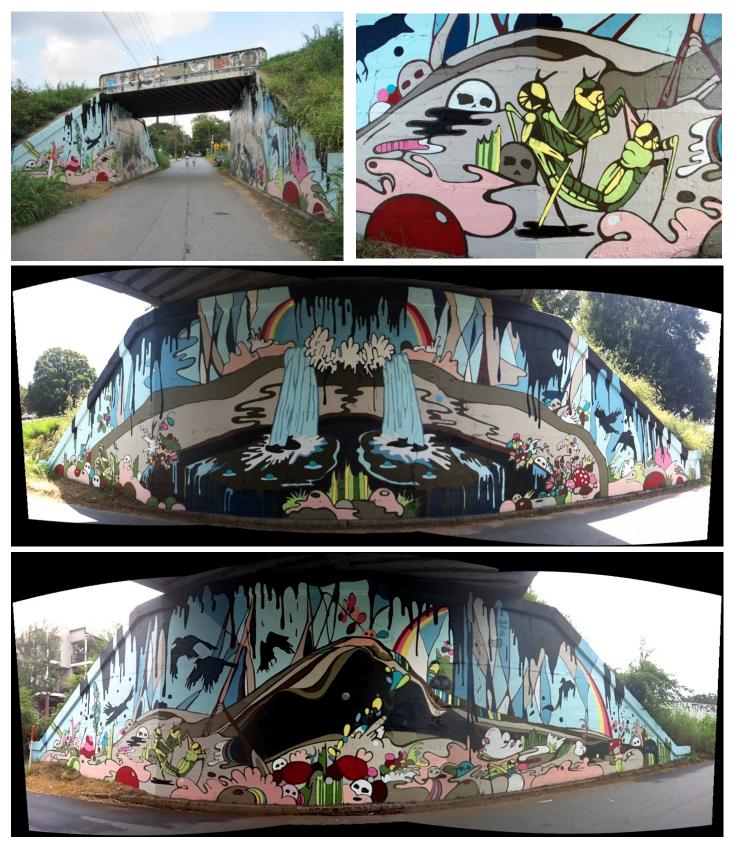

**Underland**, 2012 Exterior latex paint on wall 2 walls approx. 17 x 80 ft. each Fulton Terrace and Holtzclaw, Reynoldstown Atlanta GA Mural commissioned by Living Walls 2012, part of Art on the Beltline Installation timeline: 10 days