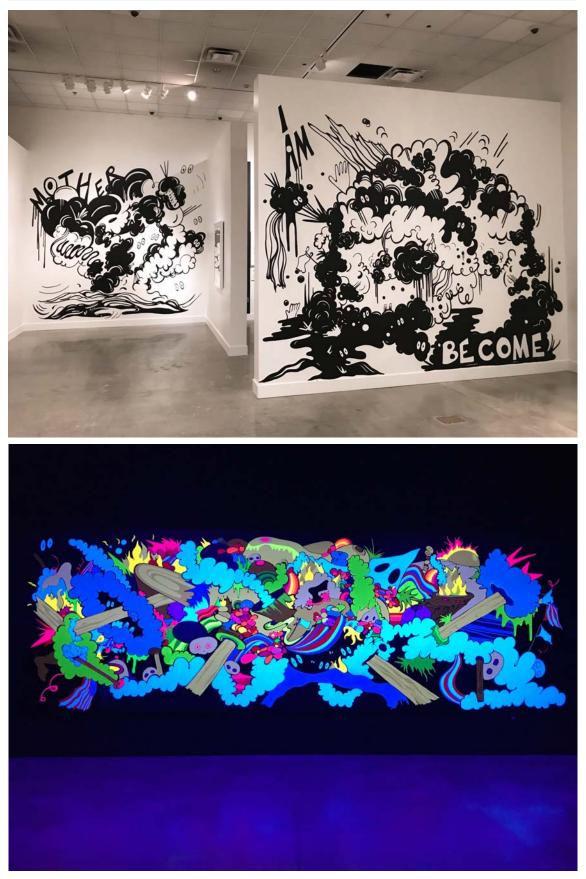

Zuckerman Museum mural installation view, January 2018 top: *Mother* and *I Am Become*, 2 murals approx. 14 x 18 ft. ea. Acrylic on wall bottom image: *Berserk Planet,* 7 x 21 ft., fluorescent paint and blacklight Installation timeline: 7 days, *Berserk Planet* completed offsite