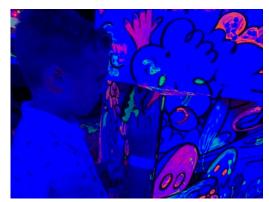

Here Now, 2023 Installation view 109 Tarboro Street W., Wilson, N.C. Approx. 14 x 50 feet, Exterior latex paint on wall and utility boxes Installation timeline: 7 days

Screaming Meemies, 2019 Refinery 29, 29 Rooms mural installation view, August 2019 7 x 21 feet stretched on aluminum frame for travel Fluorescent paint and blacklight Installation timeline: N/A created offsite for installation, travelled to Atlanta, New York, and Los Angeles Bottom images: installation included blocks with print of the image for viewers to paint Timeline: completed off site, 10 days