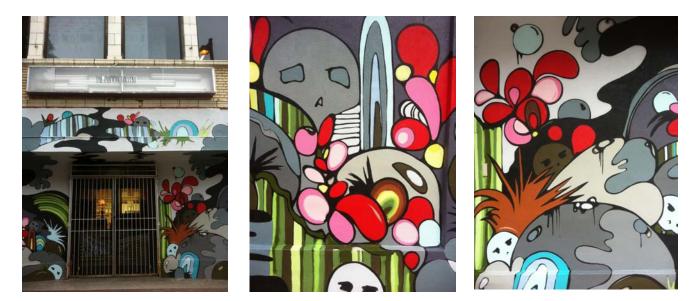

For more images, articles, and current projects please visit <u>www.sarahemerson.com</u>

Lost & Found, 2013 Exterior latex paint on wall 30 x 14 feet 92 Broad Street, Atlanta, GA commissioned by the City of Atlanta Office of Cultural Affairs for Elevate Atlanta 2013 Installation timeline: 7 days