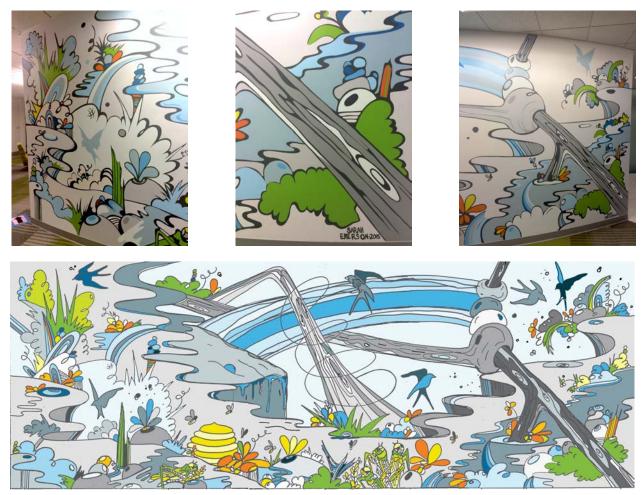

#### For more images, articles, and current projects please visit <u>www.sarahemerson.com</u>

*Blue Skies Ahead*, 2015 Latex on curved wall, 24 x 12 feet Private commission, Allconnect Installation timeline: 6 days