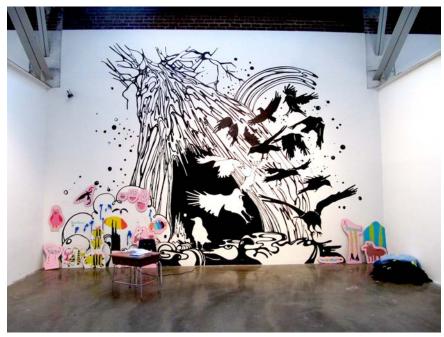

For more images, articles, and current projects please visit www.sarahemerson.com

*No More Dreaming Like a Girl*, 2012 Acrylic paint on wall, desk, soundtrack to Snow White, mdf panels, and bean bags Approx. 15 x 15 x 5 ft.

Mural in collaboration with my daughter Harlow Cregar for "Day Job" curated by Nina Katchadourian and Stuart Horodner Installation view ACAC, Atlanta ,Ga

**Timeline of Installation** Invitation: July 2011 Proposal: November 2011 Installation: 4 days, January 2011