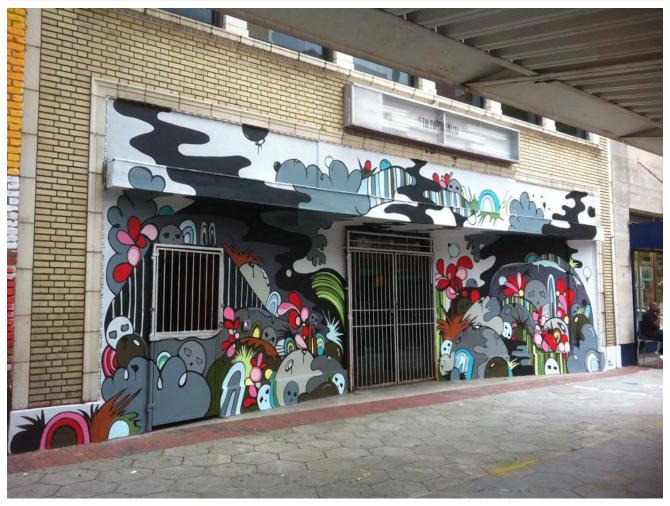

For more images, articles, and current projects please visit <u>www.sarahemerson.com</u>

Lost & Found, 2013 Exterior latex paint on wall 30 x 14 feet 92 Broad Street, Atlanta, GA commissioned by the City of Atlanta Office of Cultural Affairs for Elevate Atlanta 2013 Installation timeline: 7 days