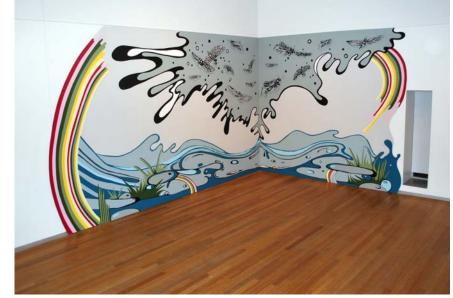

Digital design of mural proposal for client

For more images, articles, and current projects please visit <u>www.sarahemerson.com</u>

Black Sea of Trees (Safe & Sound), 2013 Interior latex paint and MDF on wall 3 walls approx. 40 ft. h. x 72 ft. w. Installation view, MOCA Jacksonville Mural commissioned by MOCA Jax Curator: Ben Thompson, Deputy Director ben.thompson@unf.edu <u>http://vimeo.com/62455458</u> Installation timeline: 7 days