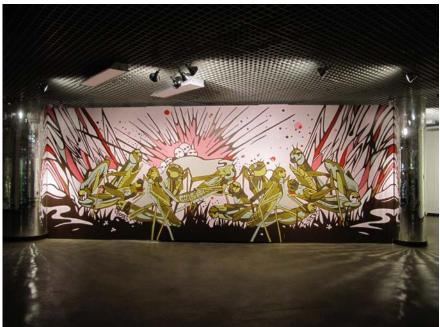

*Feast, 2010* Interior latex paint wall between two mirrored columns Approx. 12 x 24 feet Installation view: "Catastrophe' Manif d'Art 5 Place Quebec, Quebec City, Canada

**Timeline of Installation** Invitation: March 2009 Proposal: September-October 2009 Installation: 5 days, March 2010