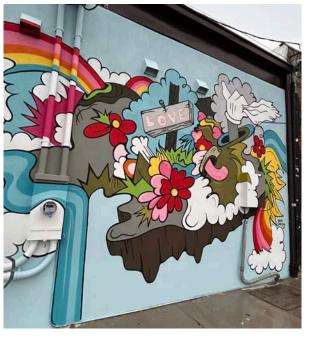

Here Now, 2023 Installation view 109 Tarboro Street W., Wilson, N.C. Approx. 14 x 50 feet, Exterior latex paint on wall and utility boxes Installation timeline: 7 days

Screaming Meemies, 2019 Refinery 29, 29 Rooms mural installation view, August 2019 7 x 21 feet stretched on aluminum frame for travel Fluorescent paint and blacklight Installation timeline: N/A created offsite for installation, travelled to Atlanta, New York, and Los Angeles Bottom images: installation included blocks with print of the image for viewers to paint Timeline: completed off site, 10 days