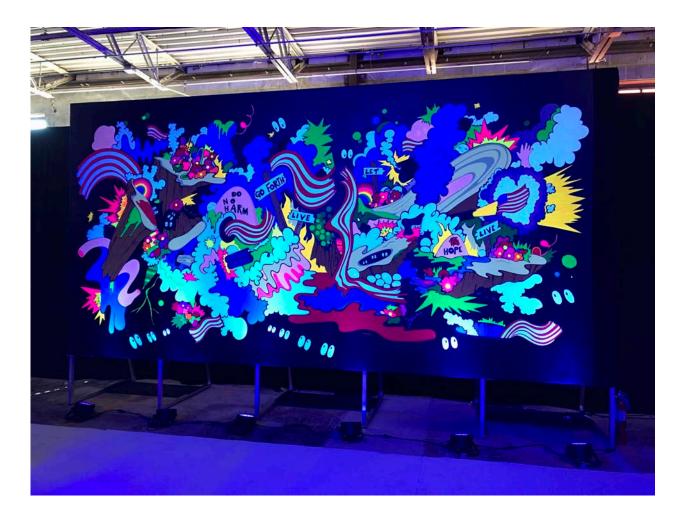

Here Now, 2023 Installation view 109 Tarboro Street W., Wilson, N.C. Approx. 14 x 50 feet, Exterior latex paint on wall and utility boxes Installation timeline: 7 days

Screaming Meemies, 2019 Refinery 29, 29 Rooms mural installation view, August 2019 7 x 21 feet stretched on aluminum frame for travel Fluorescent paint and blacklight Installation timeline: N/A created offsite for installation, travelled to Atlanta, New York, and Los Angeles Bottom images: installation included blocks with print of the image for viewers to paint Timeline: completed off site, 10 days