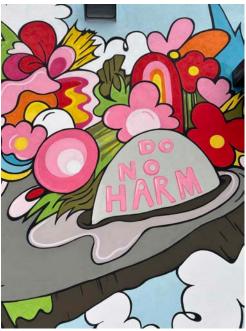

Here Now, 2023 Installation view 109 Tarboro Street W., Wilson, N.C. Approx. 14 x 50 feet, Exterior latex paint on wall and utility boxes Installation timeline: 7 days

Screaming Meemies, 2019 Refinery 29, 29 Rooms mural installation view, August 2019 7 x 21 feet stretched on aluminum frame for travel Fluorescent paint and blacklight Installation timeline: N/A created offsite for installation, travelled to Atlanta, New York, and Los Angeles Bottom images: installation included blocks with print of the image for viewers to paint Timeline: completed off site, 10 days