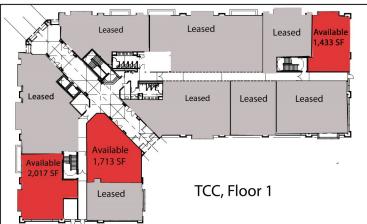

### Class A Office Suites For Lease:

# 1690 Sumneytown Pike, Lansdale PA

# "As-is" and Turnkey Suites Available from 1,700 to 4,000 sf

#### **Features:**

- 200 yds from Lansdale Interchange of PA Turnpike (I476)
- Quick access to King of Prussia, Philadelphia, Plymouth Meeting, Phila International Airport, Lehigh Valley
- On-site management

- Parking is 4.3/1000, Reserved parking garage, 727 surface spaces + 276 garage spaces
- Fiber optic cable, FiOS and broadband capabilities (Comcast, Verizon, other carriers)
- Elegant lobby, atrium, premier corner location



## For Leasing Information Contact:



1120 Welsh Road, Suite 170 North Wales, PA 19454 Jim Wrigley, 267.328.6467 jimw@kpgcm.com www.kpgcm.com

## Class A Office Suites For Lease:

# 1690 Sumneytown Pike, Lansdale, PA











Jim Wrigley, 267-328-6467 jimw@kpgc.com