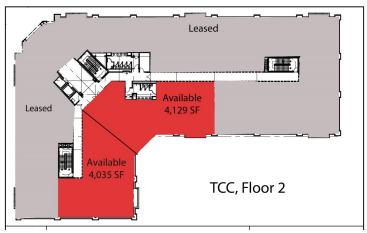

### Class A Office Suites For Lease:

# 1690 Sumneytown Pike, Lansdale PA

# "As-is" and Turnkey Suites Available from 1,700 to 4,000 sf

#### **Features:**

- 200 yds from Lansdale Interchange of PA Turnpike (I476)
- Quick access to King of Prussia, Philadelphia, Plymouth Meeting, Phila International Airport, Lehigh Valley
- On-site management

- Parking is 4.3/1000, Reserved parking garage, 727 surface spaces + 276 garage spaces
- Fiber optic cable, FiOS and broadband capabilities (Comcast, Verizon, other carriers)
- Elegant lobby, atrium, premier corner location



## For Leasing Information Contact:



1120 Welsh Road, Suite 170 North Wales, PA 19454 Jim Wrigley, 267.328.6467 jimw@kpgcm.com www.kpgcm.com

## Class A Office Suites For Lease:

# 1690 Sumneytown Pike, Lansdale, PA











Jim Wrigley, 267-328-6467 jimw@kpgc.com