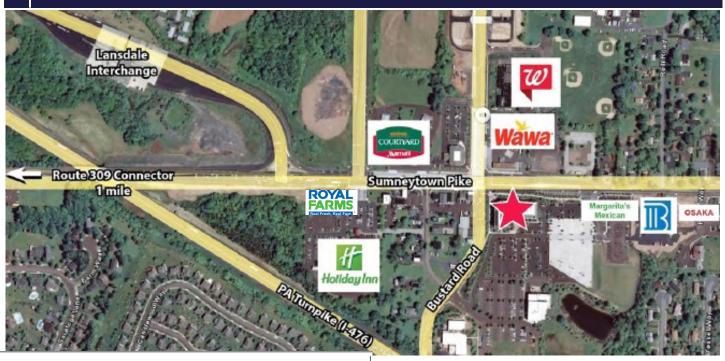

#### **Features:**

- 200 yds from Lansdale Interchange of PA Turnpike (I476)
- Quick access to King of Prussia, Philadelphia, Plymouth Meeting, Phila International Airport, Lehigh Valley
- On-site management