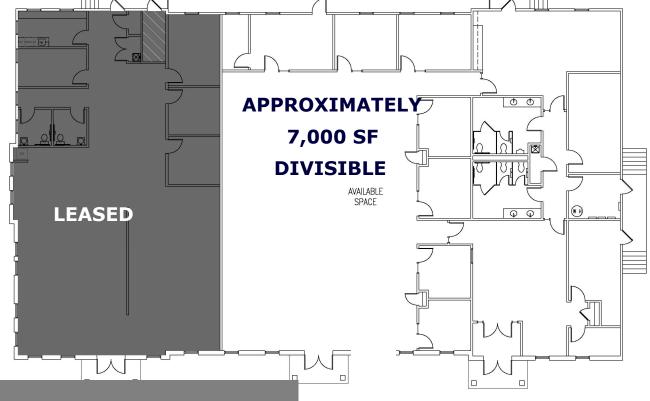

## 7,000 SF — May be subdivided to 2,000 SF Great Suites with Private Entrances Plenty of Parking!