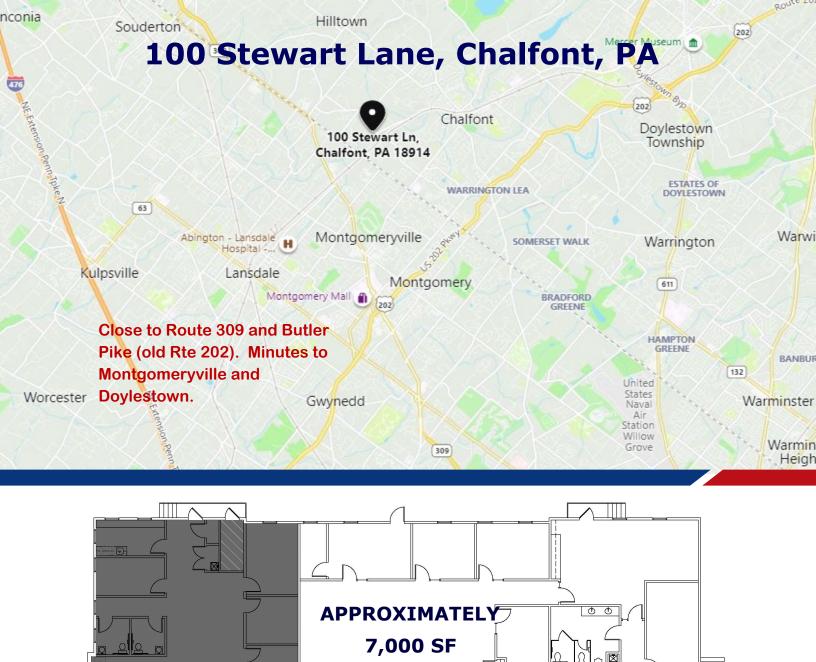

## **Features:**

- Just off County Line Road & Route 202, easy access to Bucks and Montgomery Counties
- On-site ownership to ensure top quality maintenance!
- Zoning IO- Industrial Office District, ideal for Professional & Medical offices, along with other business applications
- Private office entrances into each suite. Signage available on building façade and monument
- HVAC individual controls for each suite
- Private restrooms in each suite
- Childcare amenity located in complex