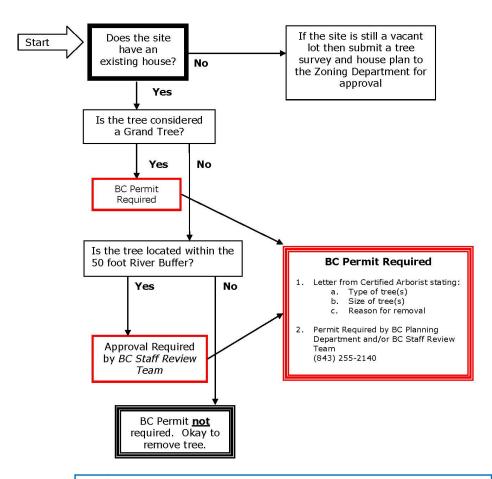

#### FORM 4 BEAUFORT COUNTY TREE REMOVAL GUIDE

#### **REMOVAL OF TREES ON SINGLE FAMILY LOTS WITH HOMES**

(Within Unincorporated Beaufort County)

Beaufort County Community Development Code: Division 5.11.100.F.1.a.

- Live oak, Black walnut, or Longleaf pine that are equal to or greater than a diameter of 24 inches DBH.
- Loblolly pine, Slash pine, or Shortleaf pine that are equal to or greater than a diameter of 36 inches DBH.

  All other species of trees, not defined above, that are equal to or greater than a diameter of
- 30 inches DBH except those identified as invasive species in Table 5.11.100.C.

Please Note that some communities require Architectural Review Board, Home Owners Association, or Property Owners Association approval in addition to Beaufort County approval for tree removal.

### **How to Measure a Tree**

- 1. Measure the trunk 4.5 feet up off the ground.
- 2. Measure all the way around the tree in inches.
- 3. Divide the inches by Pi 3.14 which gives you the measurement in DBH (Diameter at Breast Height)
- 4. If the DBH is below the following sizes you do not need a permit from Beaufort County unless the tree is within the River Buffer:
  - 24" DBH for Live oak, Black walnut, Long Leaf pine
  - 36" DBH for Loblolly pine, Shortleaf pine, Slash pine
  - 30" DBH for all other trees (i.e. Water oak, Laurel oak, etc.)