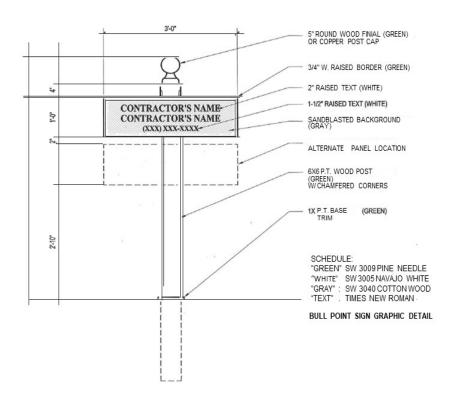

| dministrator                                 |

#### SIGN CRITERIA



ALL SIGNS, INCLUDING ALL DIMENSIONS, MATERIALS, COLORS AND FINISHES, MUST CONFORM TO THE EXACT UNIFORM STANDARDS SET FORTH IN THIS CRITERIA AND ILLUSTRATED IN THE GRAPHIC DETAIL ABOVE.

ONE ARCHITECT AND ONE CONTRACTOR MAY HAVE A SIGN AT EACH CONSTRUCTION SITE. AN ARCHITECT AND A CONTRACTOR MAY COMBINE THEIR SIGNS ONTO ONE POLE AS ILLUSTRATED IN THE GRAPHIC DETAIL ABOVE.

ALL TEXT MUSTS BE SANDBLASTED ONTO THE SIGN FACE AS INDICATED IN THE GRAPHIC DETAIL ABOVE.

TELEPHONE NUMBERS ARE PERMITTED ON THE SIGN FACE. HOWEVER, ADDRESSES, LOGOS, AND SLOGANS ARE PROHIBITED.