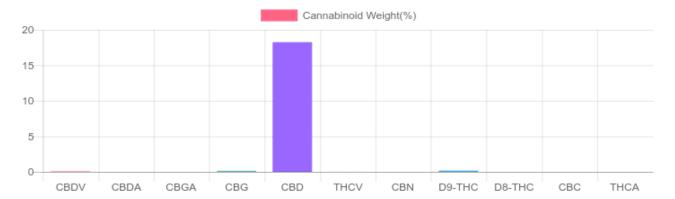

## Sample

0.168% D9-THC

18.261% Total CBD

5,595.0 mg Cannabinoids per unit

5,478.2 mg CBD per unit

1 unit = 30 ml per unit x density (1) x Cannabinoid concentration

## Cannabinoids Test

SHIMADZU INTEGRATED UPLC-PDA

| GSL SOP 400        | PREPARED: 08/21/2020 20:20:03 |           | UPLOADED: 08/24/2020 13:32:18 |         |
|--------------------|-------------------------------|-----------|-------------------------------|---------|
| Cannabinoids       | LOQ                           | weight(%) | mg/g                          | mg/unit |
| D9-THC             | 10 PPM                        | 0.168%    | 1.681                         | 50.4    |
| THCA               | 10 PPM                        | N/D       | N/D                           | N/D     |
| CBD                | 10 PPM                        | 18.261%   | 182.605                       | 5,478.2 |
| CBDA               | 20 PPM                        | N/D       | N/D                           | N/D     |
| CBDV               | 20 PPM                        | 0.064%    | 0.642                         | 19.3    |
| CBC                | 10 PPM                        | N/D       | N/D                           | N/D     |
| CBN                | 10 PPM                        | N/D       | N/D                           | N/D     |
| CBG                | 10 PPM                        | 0.139%    | 1.385                         | 41.6    |
| CBGA               | 20 PPM                        | N/D       | N/D                           | N/D     |
| D8-THC             | 10 PPM                        | N/D       | N/D                           | N/D     |
| THCV               | 10 PPM                        | 0.018%    | 0.184                         | 5.5     |
| TOTAL D9-THC       |                               | 0.168%    | 0.168%                        | 50.4    |
| TOTAL CBD*         |                               | 18.261%   | 182.605                       | 5,478.2 |
| TOTAL CANNABINOIDS |                               | 18.650%   | 186.497                       | 5,595.0 |

Reporting Limit 10 ppm \*Total CBD = CBD + CBDA x 0.877 N/D - Not Detected, B/LOQ - Below Limit of Quantification

Dr. Andrew Hall, Ph.D., Chief Scientific Officer

Ben Witten, MS, MT., Lab Director

**Green Scientific Labs** in fo@green scientific labs.com1-833 TEST CBD