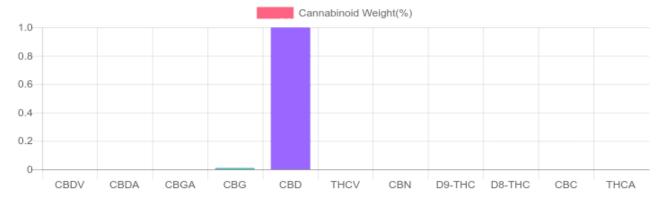

## **Cannabinoids Test**

SHIMADZU INTEGRATED UPLC-PDA

| GSL SOP 400        | PREPARED: 08/21/2020 20:20:03 |           | <b>UPLOADED:</b> 08/24/2020 13:05:43 |         |
|--------------------|-------------------------------|-----------|--------------------------------------|---------|
| Cannabinoids       | LOQ                           | weight(%) | mg/g                                 | mg/unit |
| D9-THC             | 10 PPM                        | N/D       | N/D                                  | N/D     |
| THCA               | 10 PPM                        | N/D       | N/D                                  | N/D     |
| CBD                | 10 PPM                        | 0.998%    | 9.981                                | 299.4   |
| CBDA               | 20 PPM                        | N/D       | N/D                                  | N/D     |
| CBDV               | 20 PPM                        | N/D       | N/D                                  | N/D     |
| CBC                | 10 PPM                        | N/D       | N/D                                  | N/D     |
| CBN                | 10 PPM                        | N/D       | N/D                                  | N/D     |
| CBG                | 10 PPM                        | 0.010%    | 0.102                                | 3.1     |
| CBGA               | 20 PPM                        | N/D       | N/D                                  | N/D     |
| D8-THC             | 10 PPM                        | N/D       | N/D                                  | N/D     |
| THCV               | 10 PPM                        | N/D       | N/D                                  | N/D     |
| TOTAL D9-THC       |                               | N/D       | N/D                                  | N/D     |
| TOTAL CBD*         |                               | 0.998%    | 9.981                                | 299.4   |
| TOTAL CANNABINOIDS |                               | 1.008%    | 10.083                               | 302.5   |

Reporting Limit 10 ppm \*Total CBD = CBD + CBDA x 0.877

N/D - Not Detected, B/LOQ - Below Limit of Quantification

Dr. Andrew Hall, Ph.D., Chief Scientific Officer

Ben Witten, MS, MT., Lab Director

Green Scientific Labs info@greenscientificlabs.com 1-833 TEST CBD