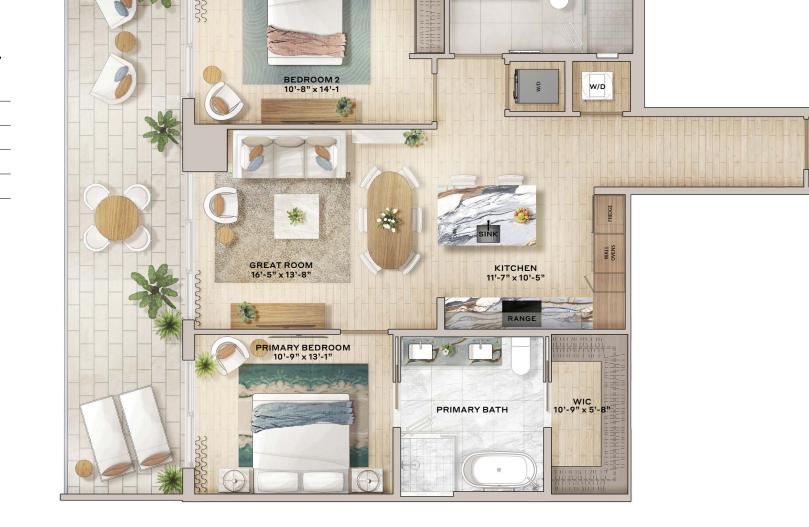

#### Residence 09

3 Bedroom, 2.5 Bathroom Interior: 1,725 SF Balcony: 665 SF Total: 2,390 SF

仓