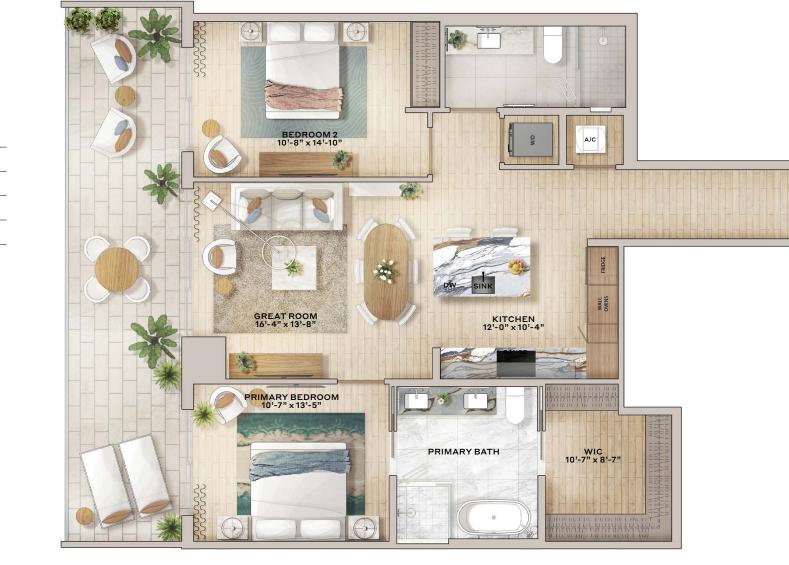

### Residence 07

2 Bedroom, 2 Bathroom

Interior: 1,145 SF

Balcony: 303 SF

Total: 1,448 SF

N K

INTRACOASTA

仓