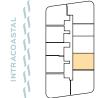

### Residence 07

2 Bedroom, 2 Bathroom

Interior: 1,145 SF

Balcony: 303 SF

Total: 1,448 SF

N K

INTRACOASTA

仓