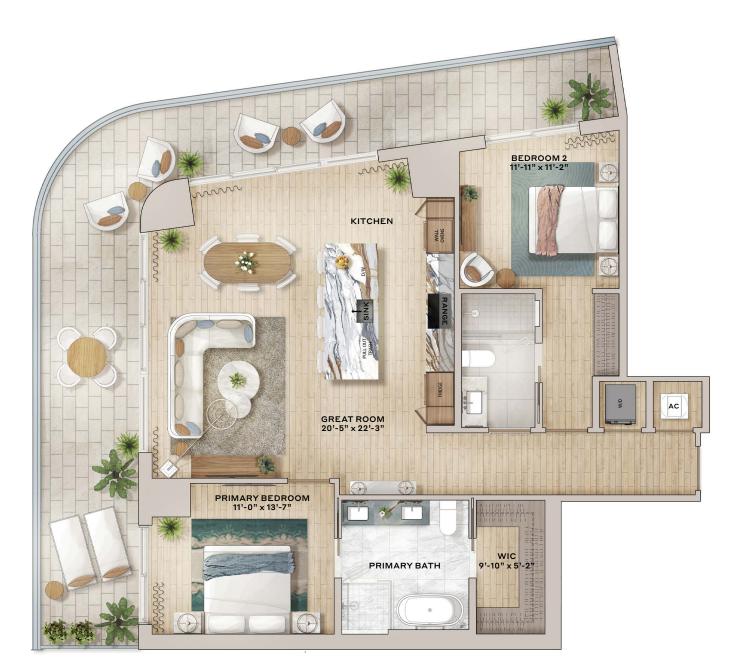

#### Residence 01

2 Bedroom, 2 Bathroom

Interior: 1,295 SF

Balcony: 522 SF

Total: 1,817 SF