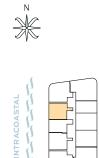

### Residence 07

2 Bedroom, 2 Bathroom

Interior: 1,145 SF

Balcony: 303 SF

Total: 1,448 SF

N K

INTRACOASTA

仓