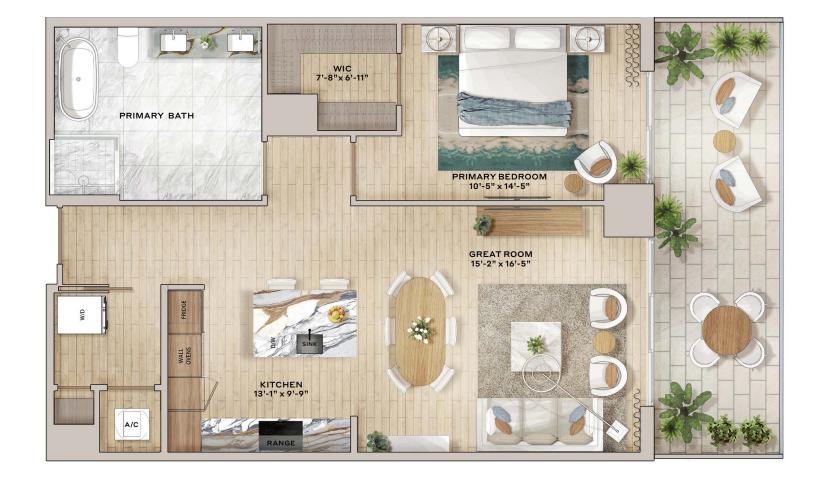

#### Residence 09

3 Bedroom, 2.5 Bathroom Interior: 1,725 SF Balcony: 665 SF Total: 2,390 SF

仓