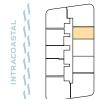

### Residence 07

2 Bedroom, 2 Bathroom

Interior: 1,145 SF

Balcony: 303 SF

Total: 1,448 SF

N K

INTRACOASTA

仓

0

### Residence 08

2 Bedroom, 2 Bathroom

Interior: 1,310 SF

Balcony: 293 SF

Total: 1,603 SF

N K