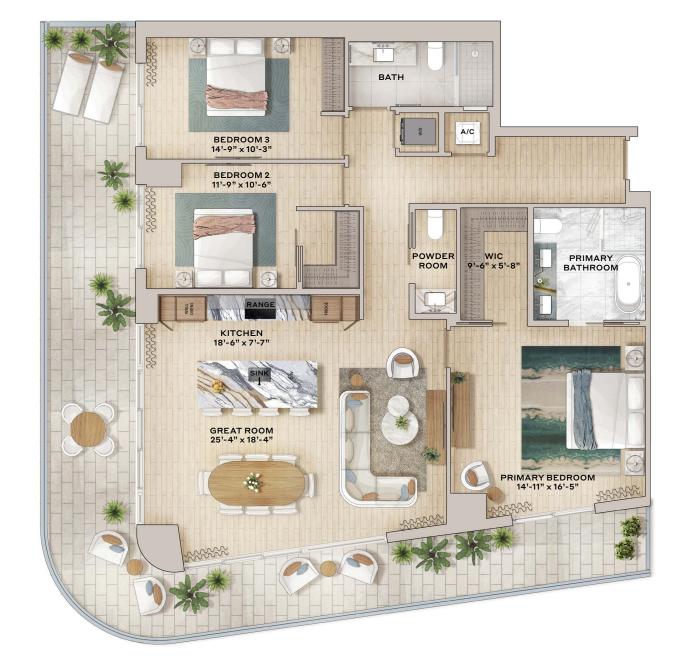

### Residence 08

2 Bedroom, 2 Bathroom

Interior: 1,310 SF

Balcony: 293 SF

Total: 1,603 SF

N K