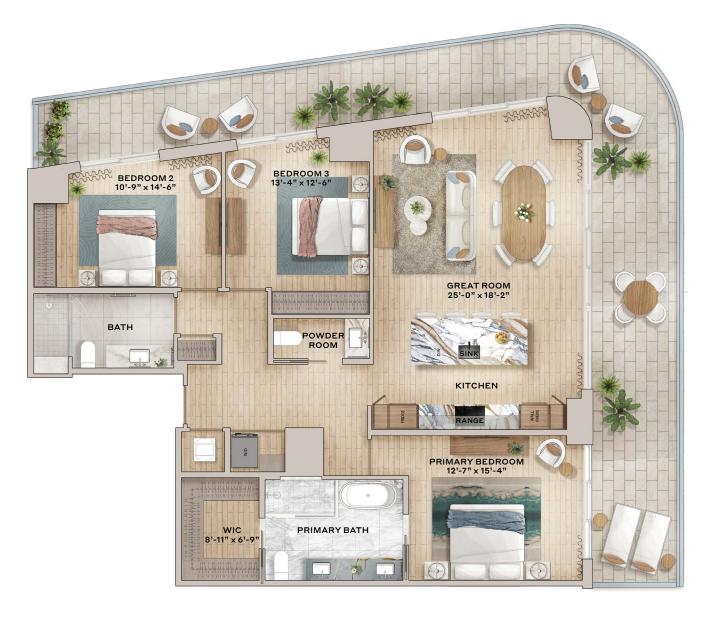

#### Residence 02

3 Bedroom, 2.5 Bathroom

Interior: 1,695 SF

Balcony: 670 SF

Total: 2,365 SF