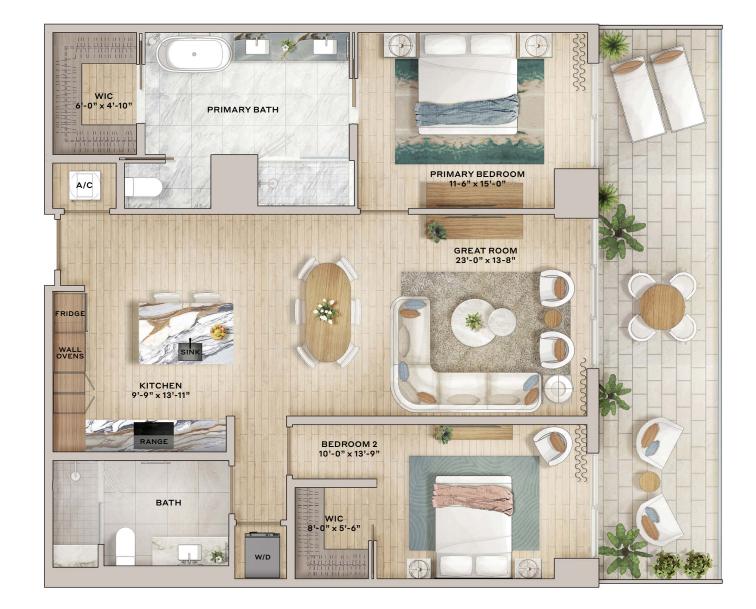

### Residence 06

2 Bedroom, 2 Bathroom

Interior: 1,310 SF

Balcony: 293 SF

Total: 1,603 SF

### Residence 08

2 Bedroom, 2 Bathroom

Interior: 1,310 SF

Balcony: 293 SF

Total: 1,603 SF

N K