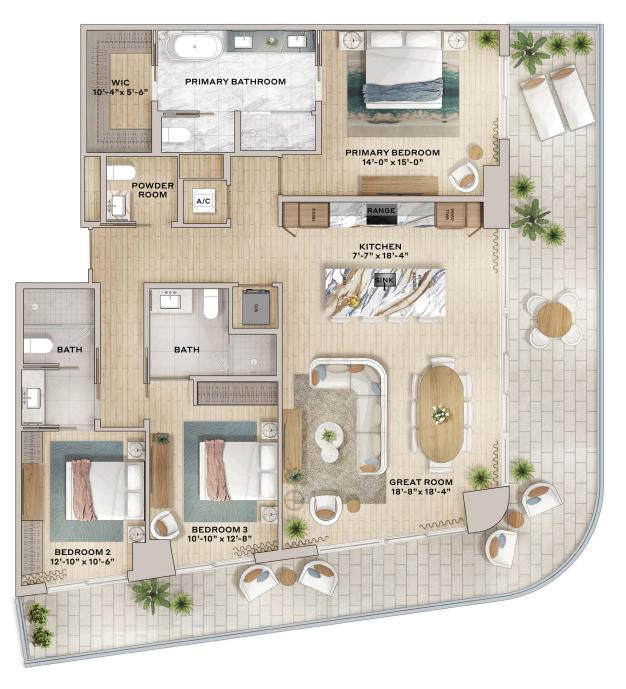

#### Residence 02

3 Bedroom, 2.5 Bathroom

Interior: 1,695 SF

Balcony: 670 SF

Total: 2,365 SF