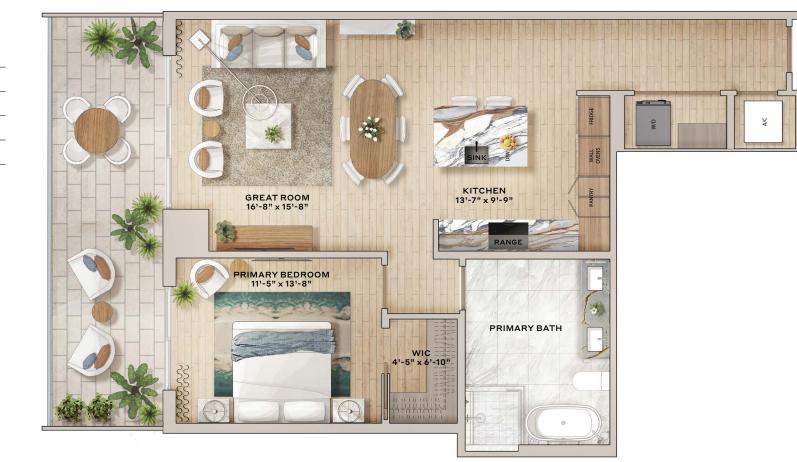

### Residence 08

2 Bedroom, 2 Bathroom

Interior: 1,310 SF

Balcony: 293 SF

Total: 1,603 SF

N K