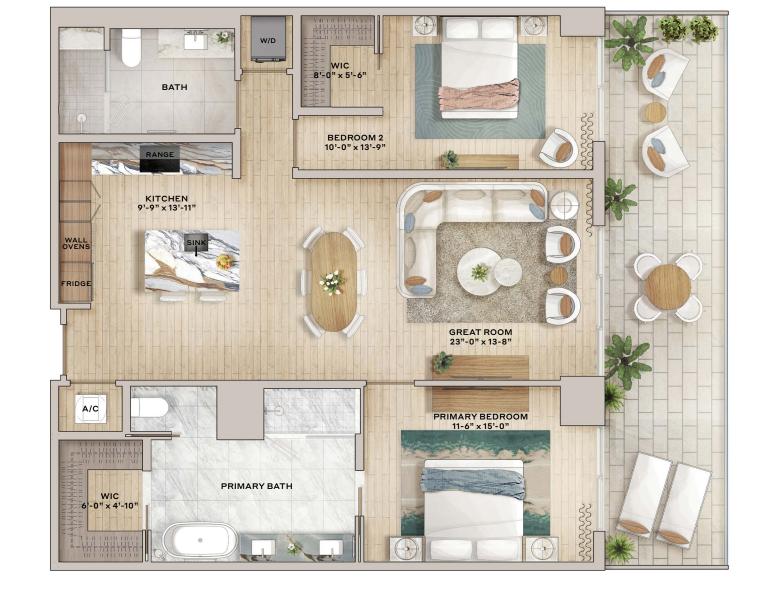

### Residence 06

2 Bedroom, 2 Bathroom

Interior: 1,310 SF

Balcony: 293 SF

Total: 1,603 SF

### Residence 08

2 Bedroom, 2 Bathroom

Interior: 1,310 SF

Balcony: 293 SF

Total: 1,603 SF

N K