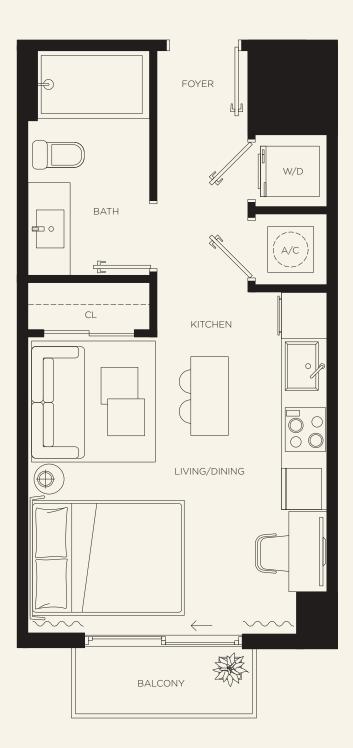

## THE CROSBY

MIAMI WORLDCENTER

The dimensions stated for this unit floor plan are approximate because there are various recognized methods for calculating the square footage of a unit. The square footage stated here is calculated from the exterior boundaries of the exterior walls to the centerline of interior demising walls without deductions for cutouts, curves, or architectural features. This method typically results in quoted dimensions greater than the dimensions that would be determined by using other accepted methods. The definition of "Unit" and the calculation method to be relied upon is set forth by the Developer, DT G Block, LLC, in Developer's Prospectus and the method set forth in the Developer's Prospectus may result in a square footage calculation less than the method used here. Consult the Developer's Prospectus for information on what is offered with the Unit and the calculation of the Unit square footage and dimensions.