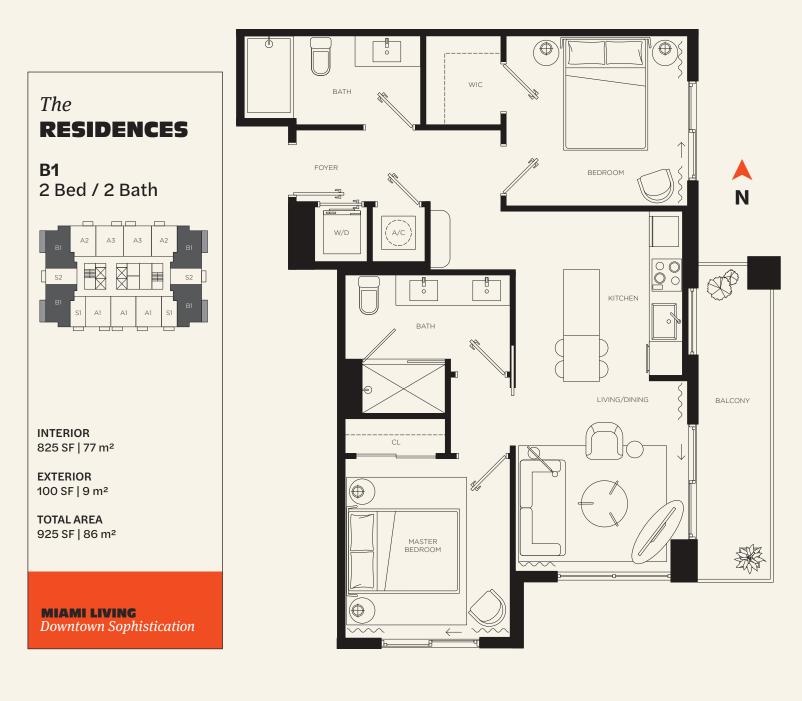

#### The **RESIDENCES**

**B1.1** 2 Bed / 2 Bath

INTERIOR 825 SF | 77 m<sup>2</sup>

EXTERIOR 175 SF | 16 m<sup>2</sup>

**TOTAL AREA** 1000 SF | 93 m<sup>2</sup>

**MIAMI LIVING** Downtown Sophistication

ONEWORLD

The dimensions stated for this unit floor plan are approximate because there are various recognized methods for calculating the square footage of a unit. The square footage stated here is calculated from the exterior boundaries of the exterior walls to the centerline of interior demising walls without deductions for cutouts, curves, or architectural features. This method typically results in quoted dimensions greater than the dimensions that would be determined by using other accepted methods. The definition of "Unit" and the calculation method to be relied upon is set forth by the Developer, DT G Block, LLC, in Developer's Prospectus and the method set forth in the Developer's Prospectus may result in a square footage calculation less than the method used here. Consult the Developer's Prospectus for information on what is offered with the Unit and the calculation of the Unit square footage and dimensions.