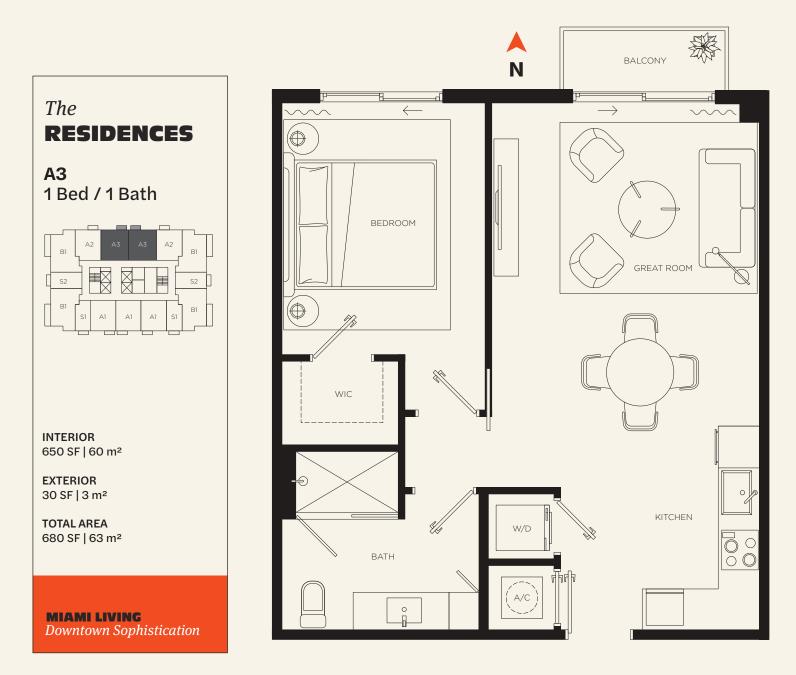

RELATED

ONEWORLD

786 4374 236 Info@TheCrosbyMiami.com www.TheCrosbyMiami.com

Sales Gallery 698 NE 1st Avenue, Suite 184 Miami FL 33132

The dimensions stated for this unit floor plan are approximate because there are various recognized methods for calculating the square footage of a unit. The square footage stated here is calculated from the exterior boundaries of the exterior walls to the centerline of interior demising walls without deductions for cutouts, curves, or architectural features. This method typically results in quoted dimensions greater than the dimensions that would be determined by using other accepted methods. The definition of "Unit" and the calculation method to be relied upon is set forth by the Developer, DT G Block, LLC, in Developer's Prospectus and the method set forth in the Developer's Prospectus may result in a square footage calculation less than the method used here. Consult the Developer's Prospectus for information on what is offered with the Unit and the calculation of the Unit square footage and dimensions.