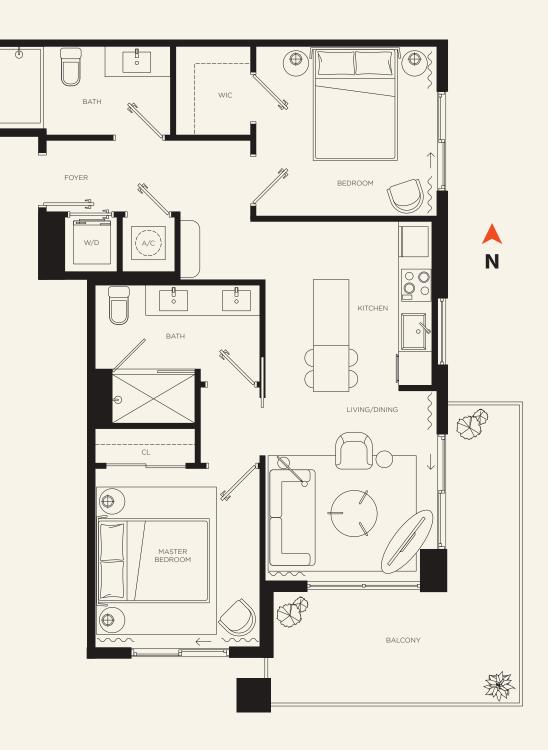

## THE CROSBY

MIAMI WORLDCENTER

The dimensions stated for this unit floor plan are approximate because there are various recognized methods for calculating the square footage of a unit. The square footage stated here is calculated from the exterior boundaries of the exterior walls to the centerline of interior demising walls without deductions for cutouts, curves, or architectural features. This method typically results in quoted dimensions greater than the dimensions that would be determined by using other accepted methods. The definition of "Unit" and the calculation method to be relied upon is set forth by the Developer, DT G Block, LLC, in Developer's Prospectus and the method set forth in the Developer's Prospectus may result in a square footage calculation less than the method used here. Consult the Developer's Prospectus for information on what is offered with the Unit and the calculation of the Unit square footage and dimensions.