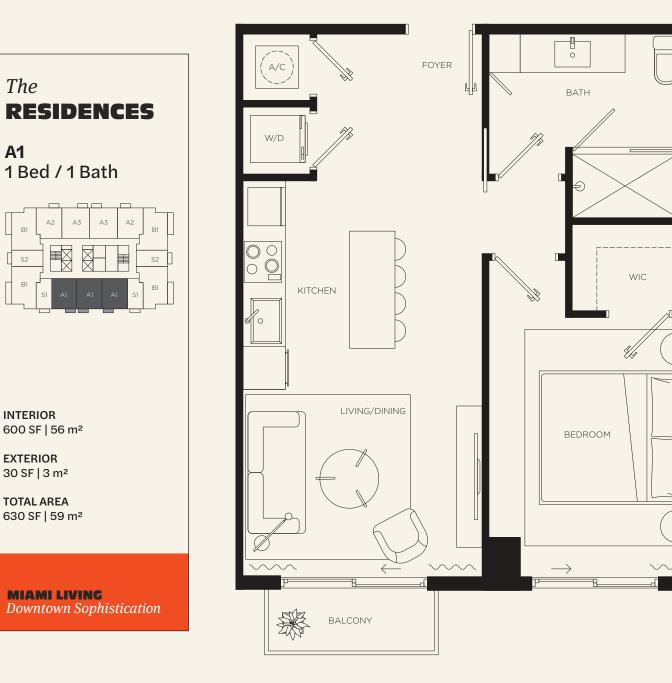

The dimensions stated for this unit floor plan are approximate because there are various recognized methods for calculating the square footage of a unit. The square footage stated here is calculated from the exterior boundaries of the exterior walls to the centerline of interior demising walls without deductions for cutouts, curves, or architectural features. This method typically results in quoted dimensions greater than the dimensions that would be determined by using other accepted methods. The definition of "Unit" and the calculation method to be relied upon is set forth by the Developer, DT G Block, LLC, in Developer's Prospectus and the method set forth in the Developer's Prospectus may result in a square footage calculation less than the method used here. Consult the Developer's Prospectus for information on what is offered with the Unit and the calculation of the Unit square footage and dimensions.