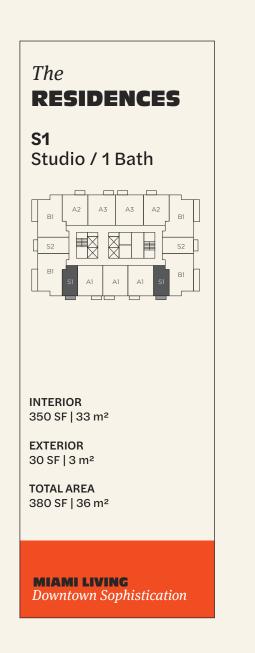

ONEWORLD

786 4374 236 Info@TheCrosbyMiami.com www.TheCrosbyMiami.com

Sales Gallery 698 NE 1st Avenue, Suite 184 Miami FL 33132

The dimensions stated for this unit floor plan are approximate because there are various recognized methods for calculating the square footage of a unit. The square footage stated here is calculated from the exterior boundaries of the exterior walls to the centerline of interior demising walls without deductions for cutouts, curves, or architectural features. This method typically results in quoted dimensions greater than the dimensions that would be determined by using other accepted methods. The definition of "Unit" and the calculation method to be relied upon is set forth by the Developer, DT G Block, LLC, in Developer's Prospectus and the method set forth in the Developer's Prospectus may result in a square footage calculation less than the method used here. Consult the Developer's Prospectus for information on what is offered with the Unit and the calculation of the Unit square footage and dimensions.