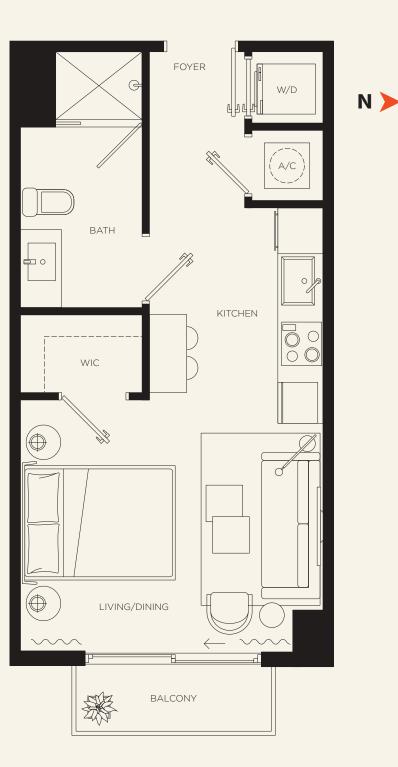

## THE CROSBY

MIAMI WORLDCENTER

The dimensions stated for this unit floor plan are approximate because there are various recognized methods for calculating the square footage of a unit. The square footage stated here is calculated from the exterior boundaries of the exterior walls to the centerline of interior demising walls without deductions for cutouts, curves, or architectural features. This method typically results in quoted dimensions greater than the dimensions that would be determined by using other accepted methods. The definition of "Unit" and the calculation method to be relied upon is set forth by the Developer, DT G Block, LLC, in Developer's Prospectus and the method set forth in the Developer's Prospectus may result in a square footage calculation less than the method used here. Consult the Developer's Prospectus for information on what is offered with the Unit and the calculation of the Unit square footage and dimensions.