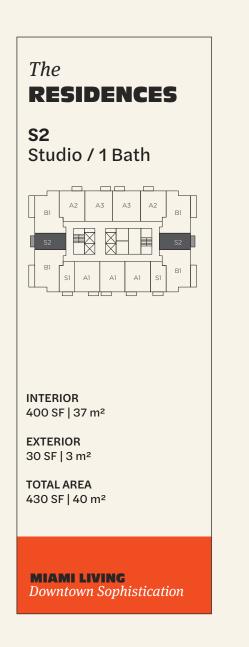

## THE CROSBY

MIAMI WORLDCENTER

The dimensions stated for this unit floor plan are approximate because there are various recognized methods for calculating the square footage of a unit. The square footage stated here is calculated from the exterior boundaries of the exterior walls to the centerline of interior demising walls without deductions for cutouts, curves, or architectural features. This method typically results in quoted dimensions greater than the dimensions that would be determined by using other accepted methods. The definition of "Unit" and the calculation method to be relied upon is set forth by the Developer, DT G Block, LLC, in Developer's Prospectus and the method set forth in the Developer's Prospectus may result in a square footage calculation less than the method used here. Consult the Developer's Prospectus for information on what is offered with the Unit and the calculation of the Unit square footage and dimensions.