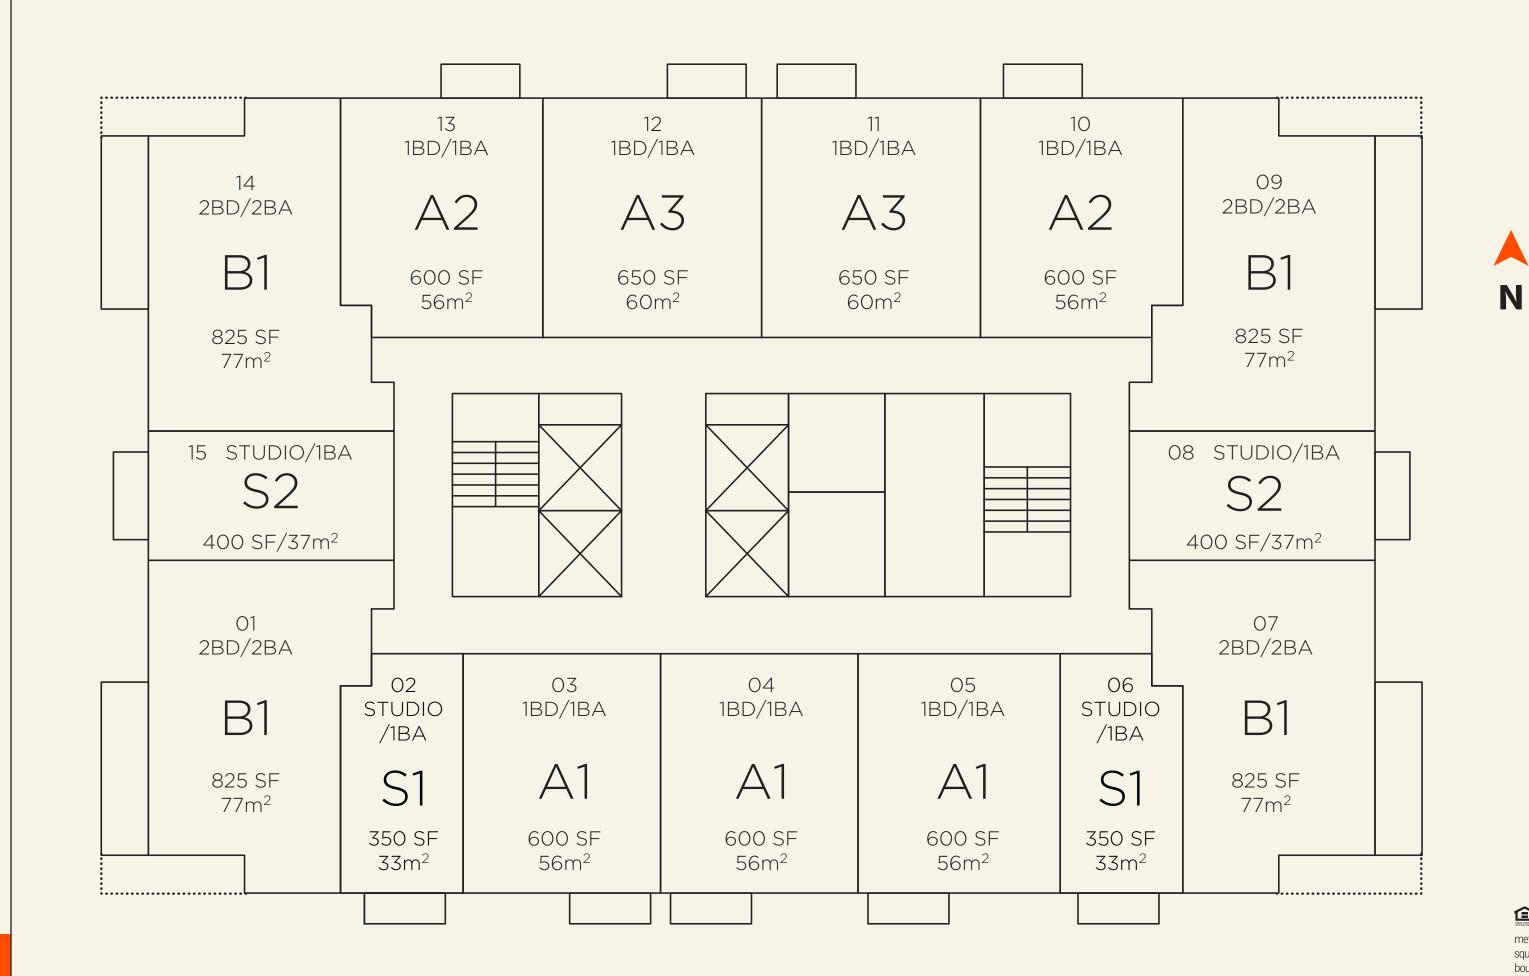

### The RESIDENCES

## 450 Units

4 Studio / 1 Bath **7** 1 Bed / 1 Bath **4** 2 Bed / 2 Bath

## THE CROSBY

MIAMI WORLDCENTER

The dimensions stated for this unit floor plan are approximate because there are various recognized methods for calculating the square footage of a unit. The square footage stated here is calculated from the exterior boundaries of the exterior walls to the centerline of interior demising walls without deductions for cutouts, curves, or architectural features. This method typically results in quoted dimensions greater than the dimensions that would be determined by using other accepted methods. The definition of "Unit" and the calculation method to be relied upon is set forth by the Developer, DT G Block, LLC, in Developer's Prospectus and the method set forth in the Developer's Prospectus may result in a square footage calculation less than the method used here. Consult the Developer's Prospectus for information on what is offered with the Unit and the calculation of the Unit square footage and dimensions.