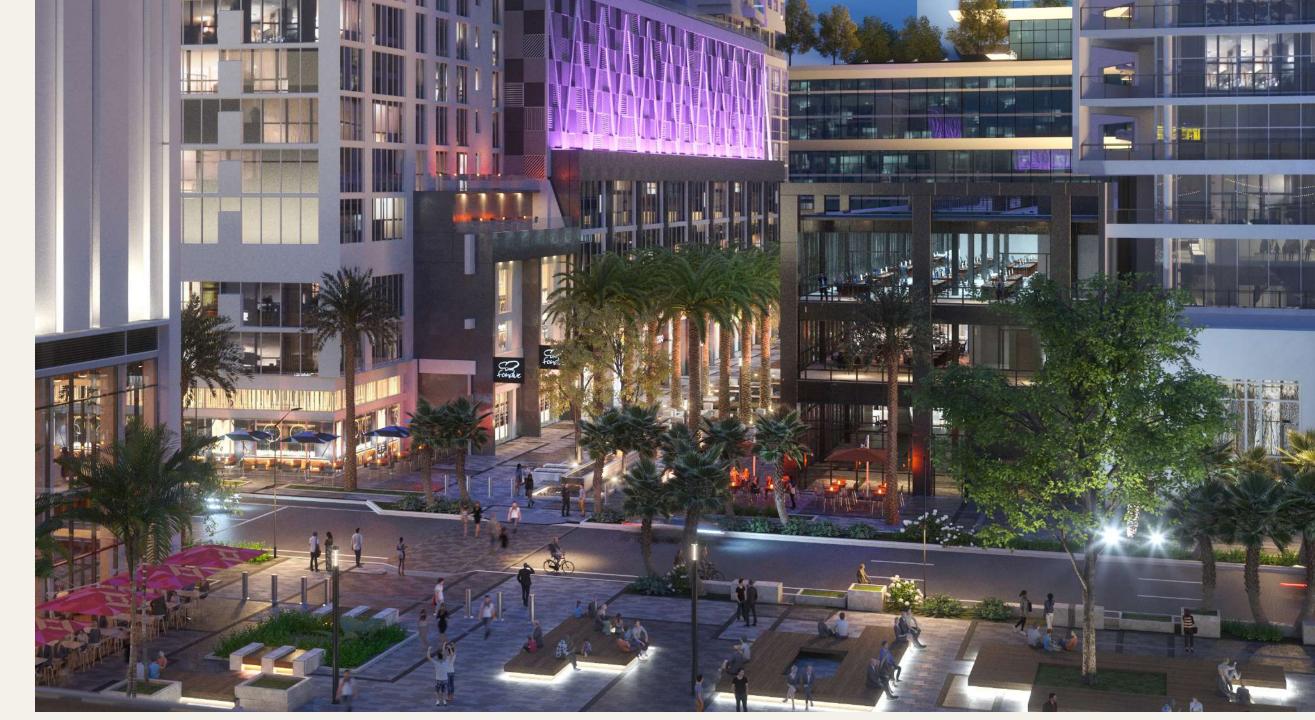

Miami Worldcenter's lifestyle-driven "high-street" retail component is the centerpiece of the development's 27-acre master plan. An open-air shopping promenade runs North and South from Northeast 10th Street to Northeast 7th Street and between Northeast 1st and 2nd Avenues. A large public plaza will be surrounded by shops and restaurants, creating a central gathering place and outdoor event space.

### WORLD PROMENADE

Regional fashion retailers anchored by regional and local high-end restaurants.

## 7TH ST. PROMENADE

Daily Necessities: hair salon, nail bar, coffee shops, ice cream shops, banks, and corner restaurant

## WORLDSQUARE

The heart of Miami Worldcenter used for community gatherings, open markets and concerts.