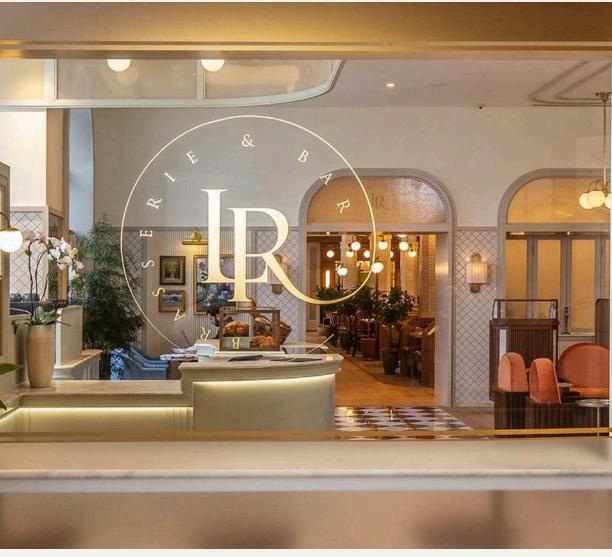

# **DINING**

- LAUREL BRASSERIE\*
- MAPLE & ASH
- SIXTY VINES
- SERAFINA
- EARL'S KITCHEN & BAR
- JUVIA RESTAURANT
- ANTHONY'S COAL FIRE PIZZA
- BURGERFI

\* CURRENTLY OPEN