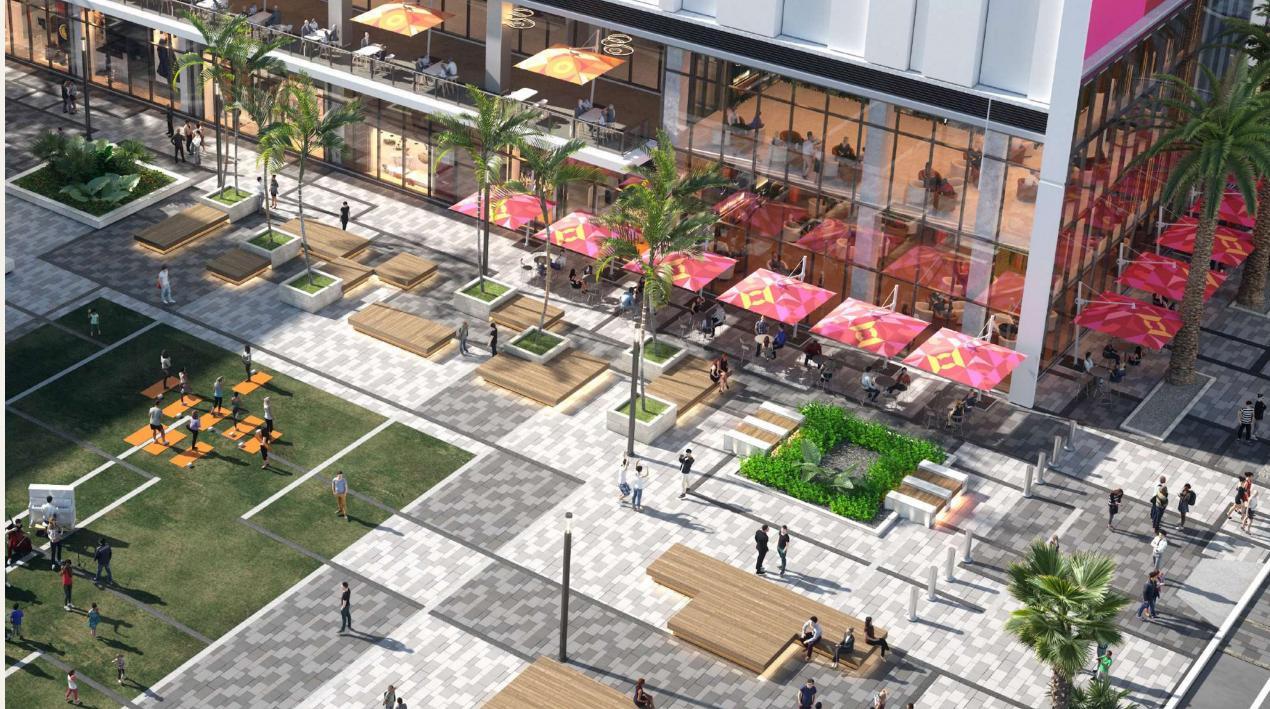

Miami Worldcenter's lifestyle-driven "high-street" retail component is the centerpiece of the development's 27-acre master plan. An open-air shopping promenade runs North and South from Northeast 10th Street to Northeast 7th Street and between Northeast 1st and 2nd Avenues. A large public plaza will be surrounded by shops and restaurants, creating a central gathering place and outdoor event space.

## WORLDSQUARE

The heart of Miami Worldcenter used for community gatherings, open markets and concerts.