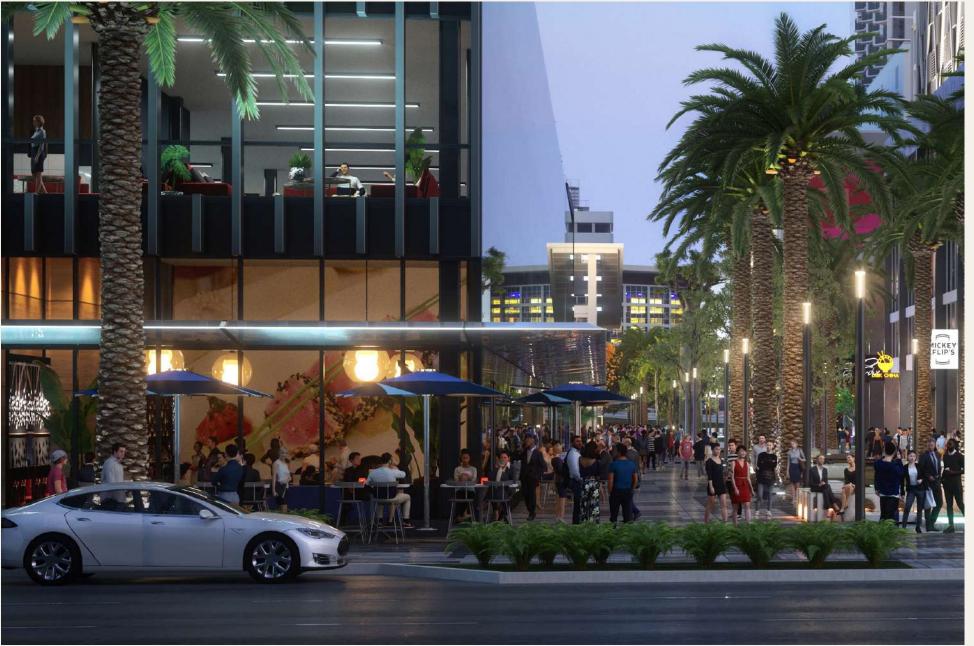

Miami Worldcenter's lifestyle-driven "high-street" retail component is the centerpiece of the development's 27-acre master plan. An open-air shopping promenade runs North and South from Northeast 10th Street to Northeast 7th Street and between Northeast 1st and 2nd Avenues. A large public plaza will be surrounded by shops and restaurants, creating a central gathering place and outdoor event space.

### WORLD PROMENADE

Regional fashion retailers anchored by regional and local high-end restaurants.

## 7TH ST. PROMENADE

Daily Necessities: hair salon, nail bar, coffee shops, ice cream shops, banks, and corner restaurant

## WORLDSQUARE

The heart of Miami Worldcenter used for community gatherings, open markets and concerts.