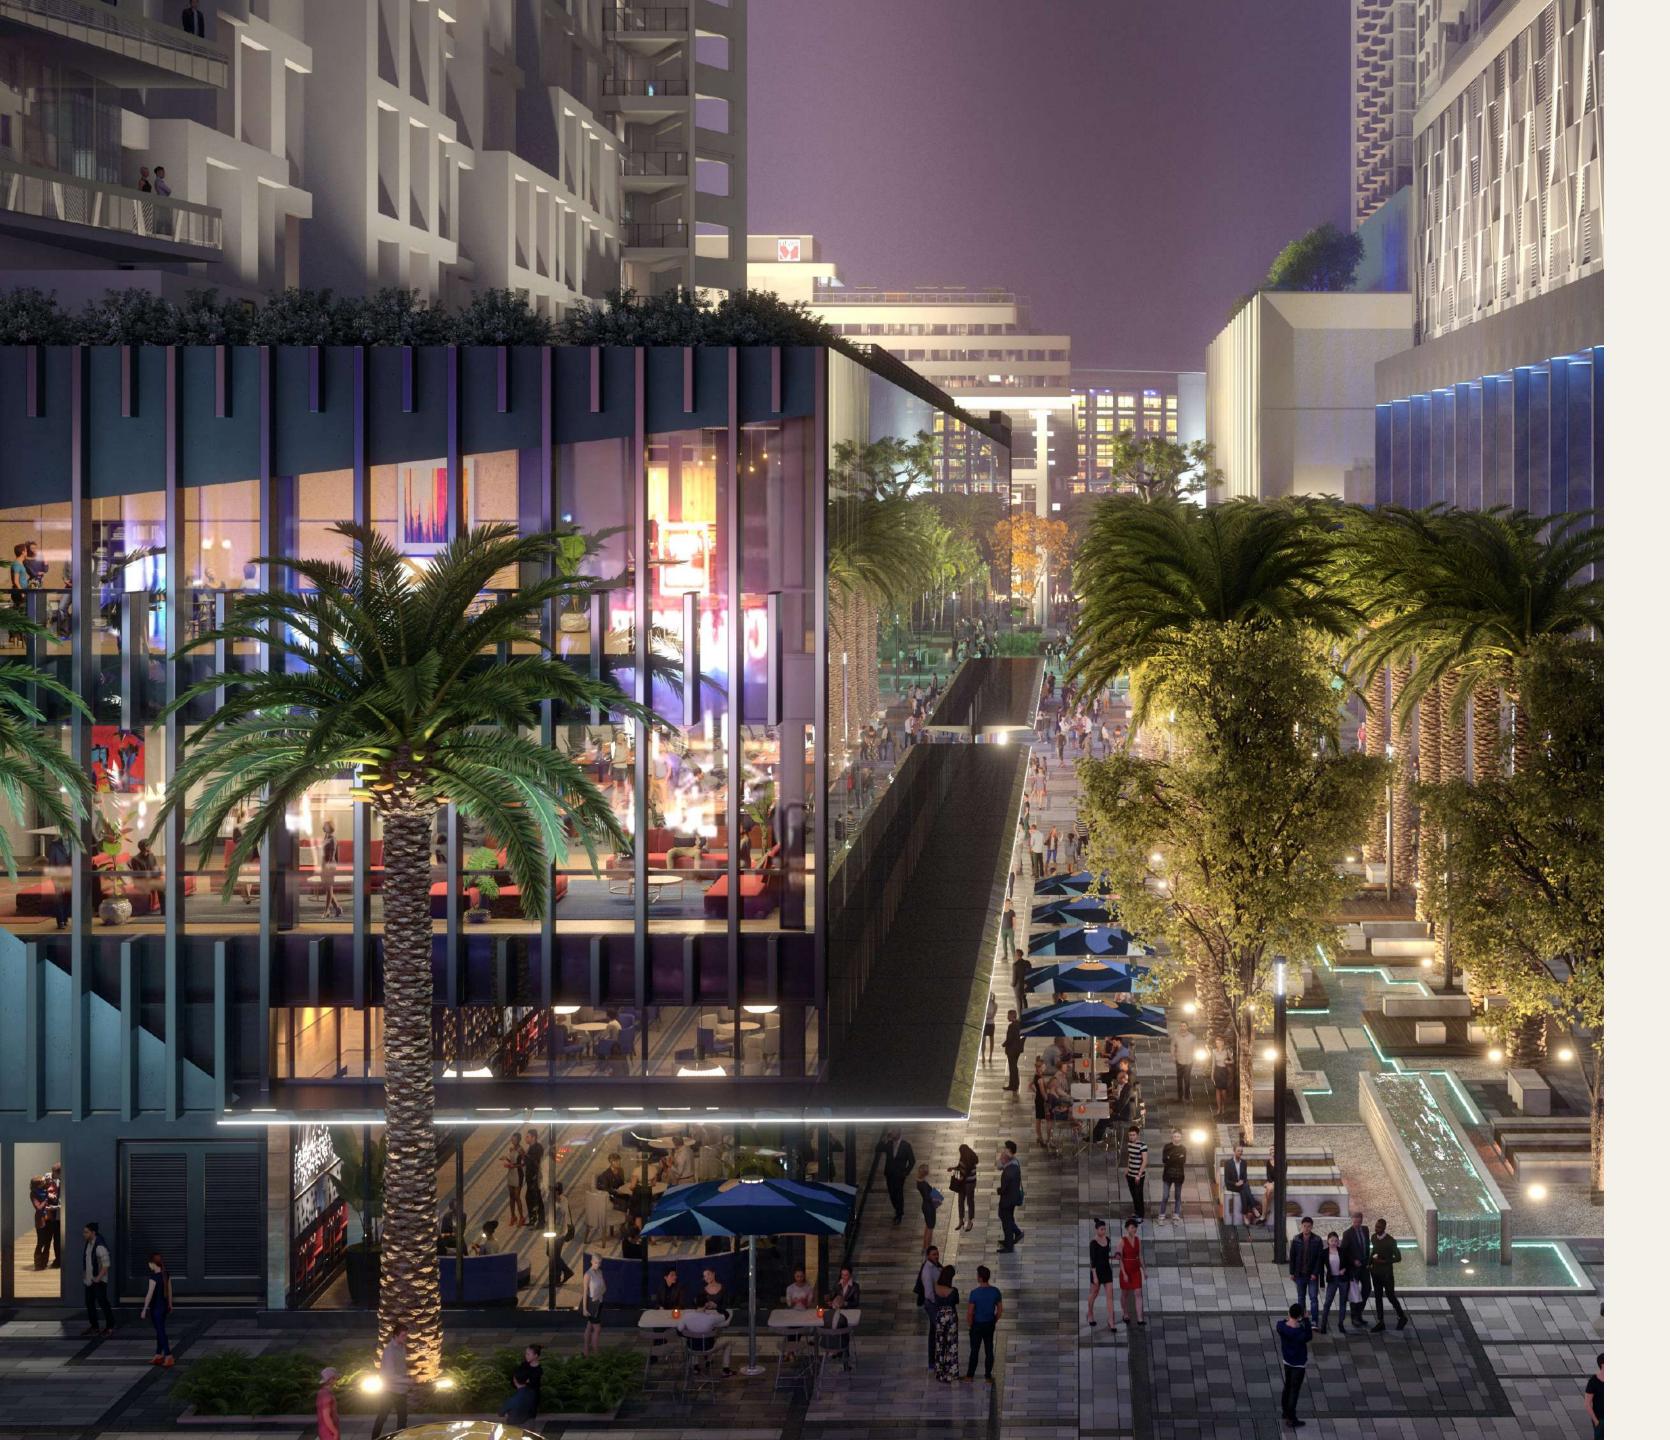

Miami Worldcenter's lifestyle-driven "high-street" retail component is the centerpiece of the development's 27-acre master plan. An open-air shopping promenade runs North and South from Northeast 10th Street to Northeast 7th Street and between Northeast 1st and 2nd Avenues. A large public plaza will be surrounded by shops and restaurants, creating a central gathering place and outdoor event space.

## WORLDSQUARE

The heart of Miami Worldcenter used for community gatherings, open markets and concerts.