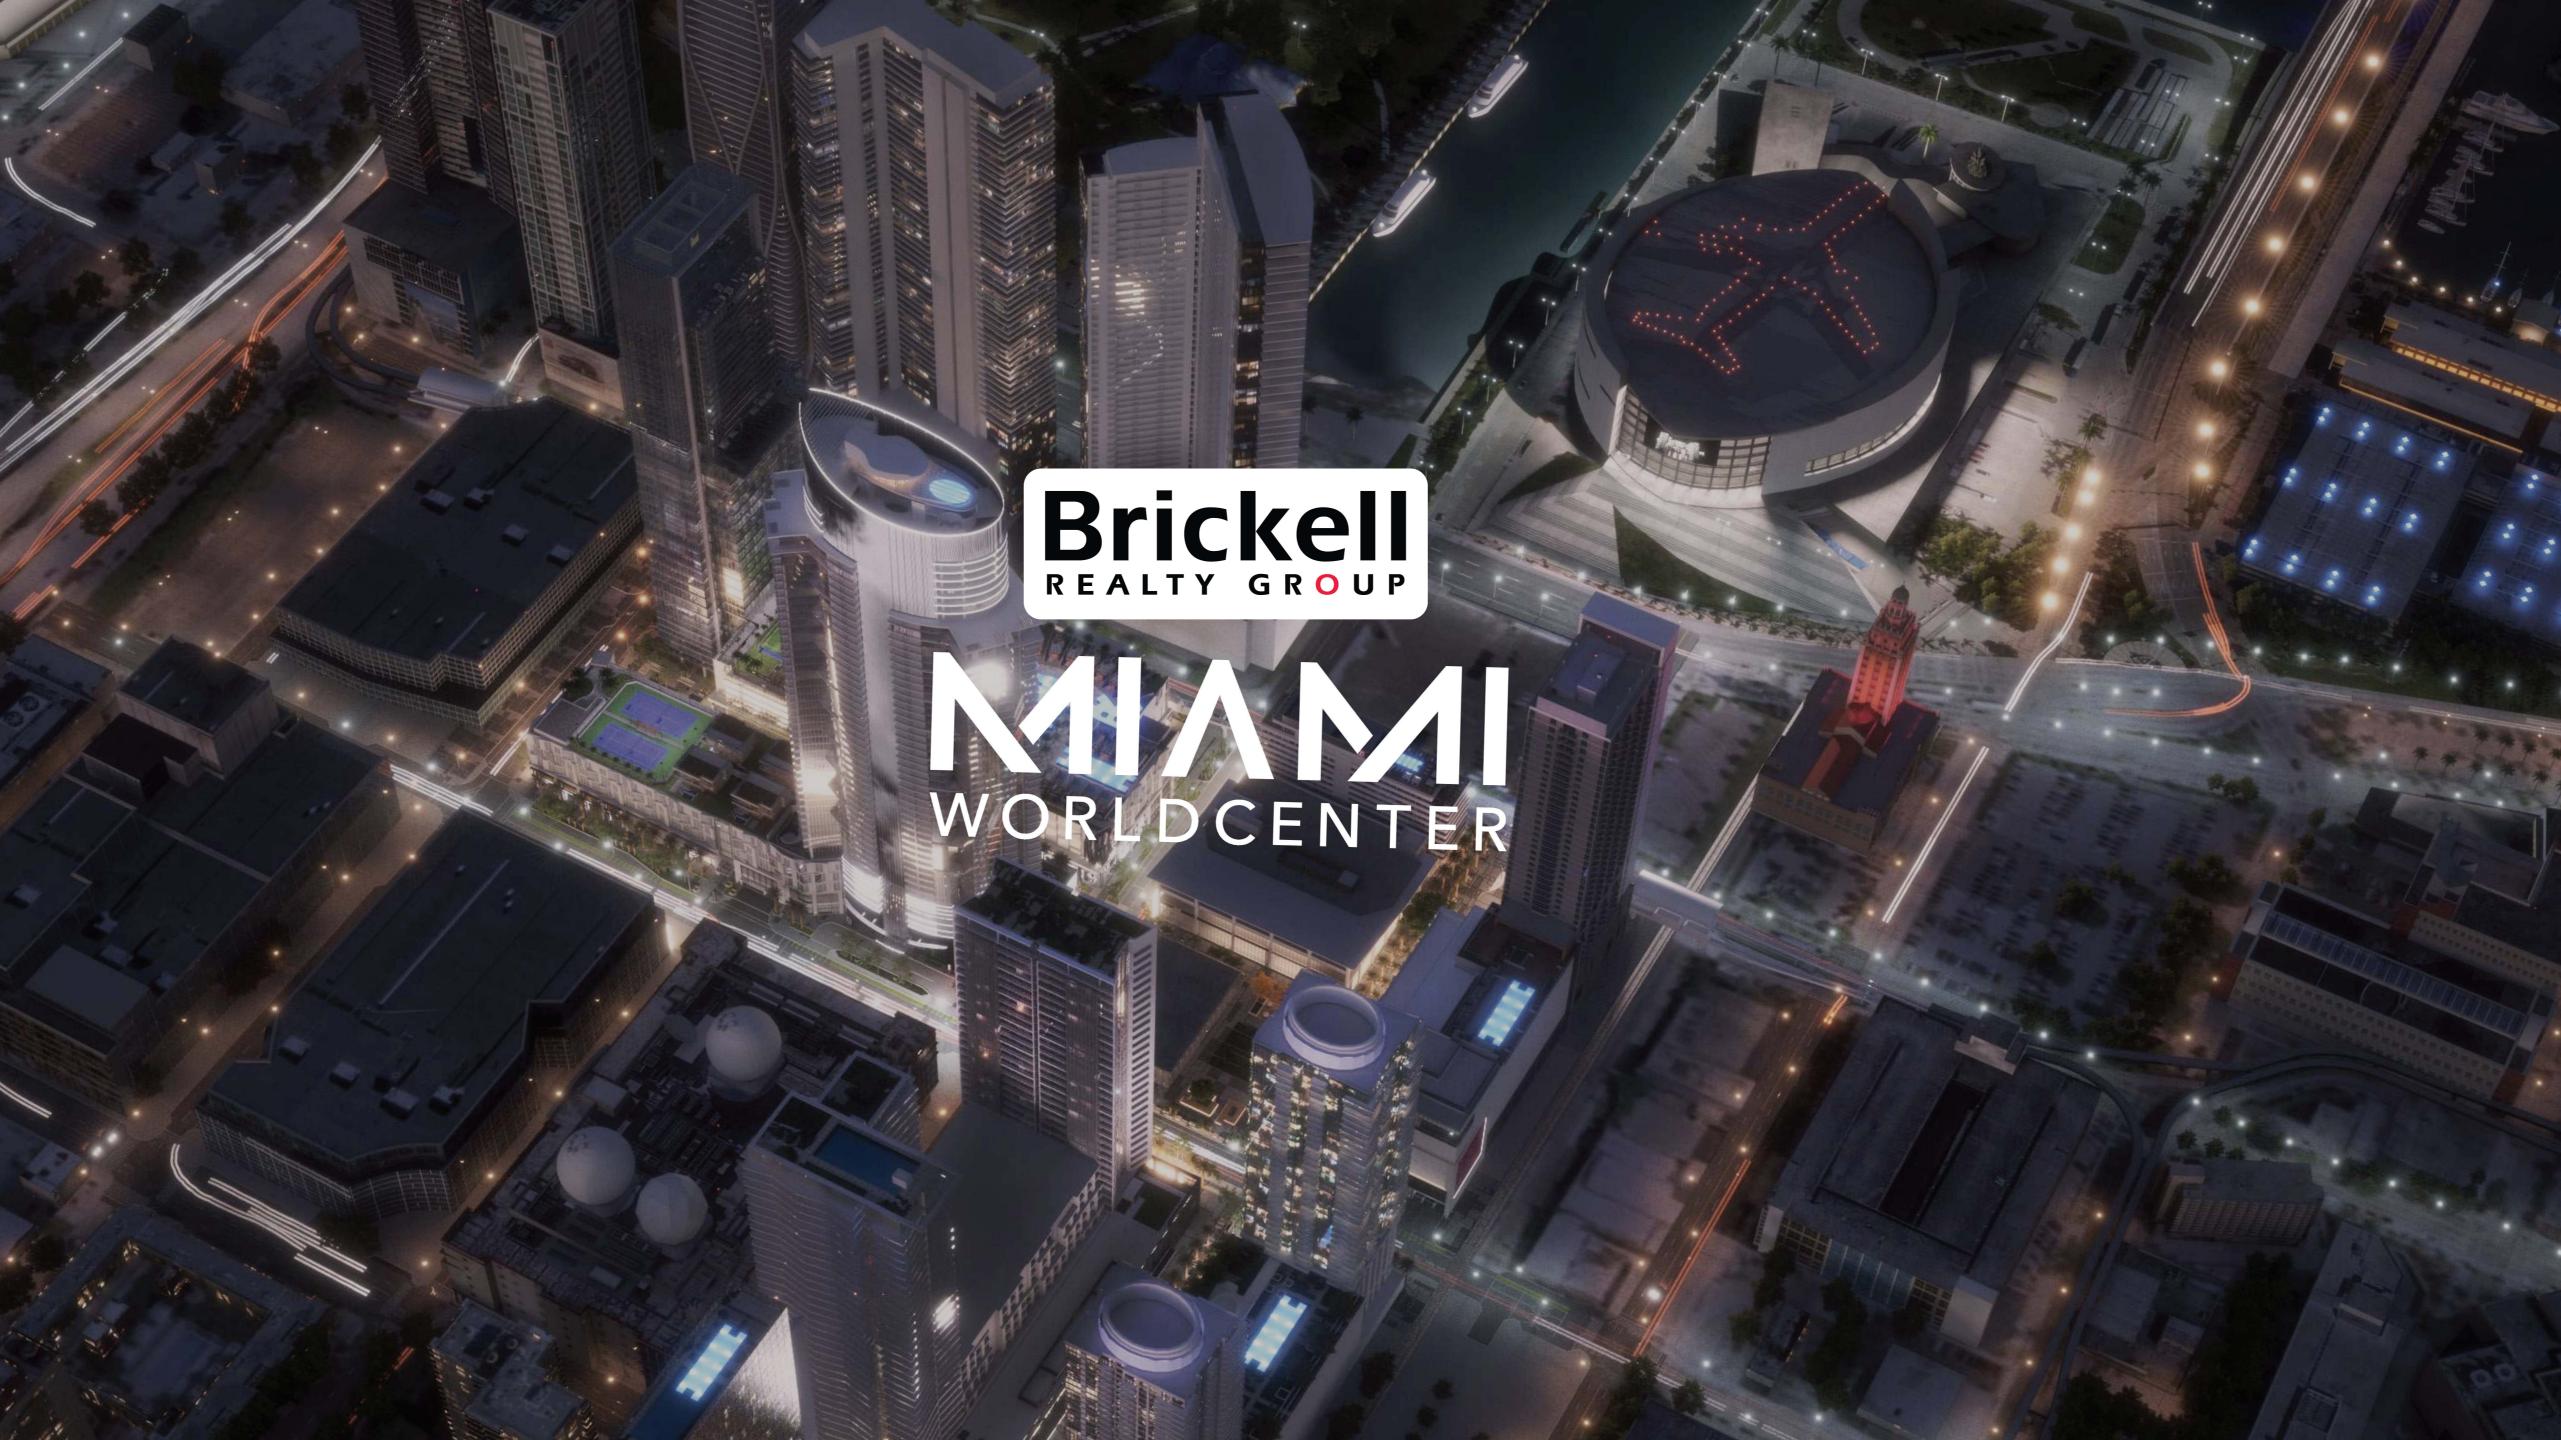

# MIAMI WORLDCENTER

# THE NEW DOWNTOWN

Miami Worldcenter's lifestyle-driven "high-street" retail component is the centerpiece of the development's 27-acre master plan. An open-air shopping promenade runs North and South from Northeast 10th Street to Northeast 7th Street and between Northeast 1st and 2nd Avenues. A large public plaza will be surrounded by shops and restaurants, creating a central gathering place and outdoor event space.