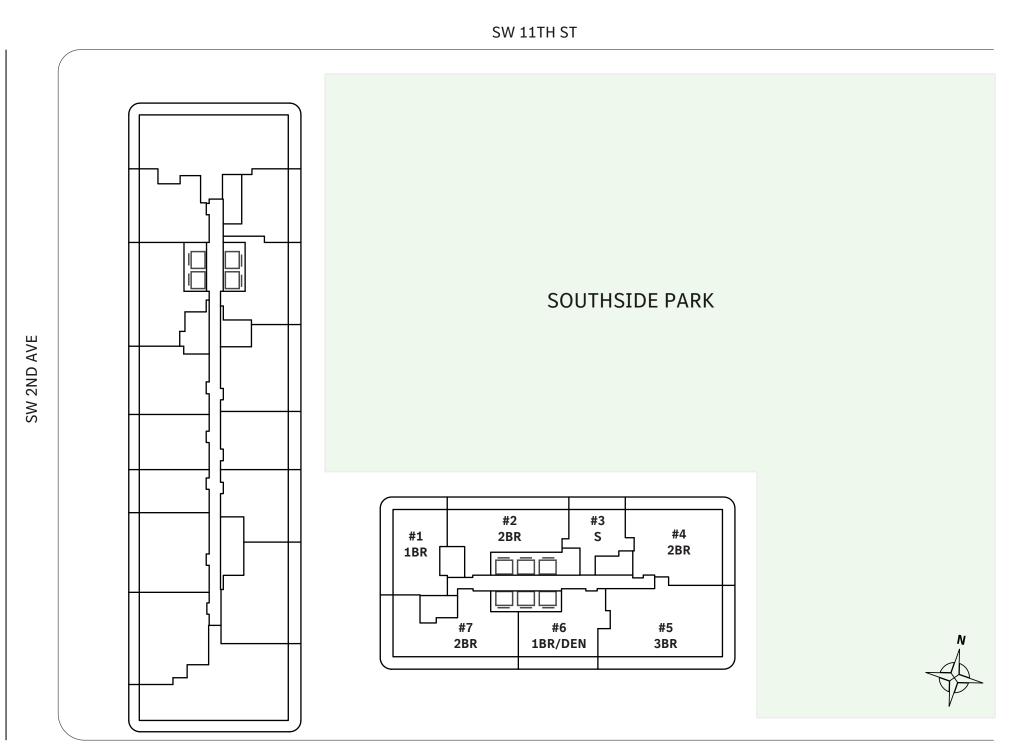

### TIER 3 RESIDENCES FLOORS 32-40





SW 12TH ST

MIAMI.MERCEDESBENZPLACES.COM



## TIER 4 RESIDENCES FLOORS 42-51





SW 12TH ST

MIAMI.MERCEDESBENZPLACES.COM



## TIER 5 RESIDENCES FLOORS 52-64





SW 12TH ST

MIAMI.MERCEDESBENZPLACES.COM



# Residence 03

#### **FLOORS 32-40**

- ↓ Studio
- → 1 Bathroom
- → Private Terrace
- → Terrace: 63 sq ft

#### **FEATURES**

- ★ Studio residence with North exposure
- with direct access to 5' deep terrace

#### NORTH

















# Residence 03

#### FLOORS 42-51

- ↓ Studio
- → 1 Bathroom
- → Terrace: 156 sq ft

#### **FEATURES**

- ★ Studio residence with North exposure
- → 10' floor-to-ceiling windows and sliding glass doors with direct access to 5' deep terraces

### NORTH







#### MIAMI.MERCEDESBENZPLACES.COM









# Residence 04

#### **FLOORS 32-40**

- ↓ Studio
- → 1 Bathroom

#### **FEATURES**

- ★ Studio residence with North exposure
- with