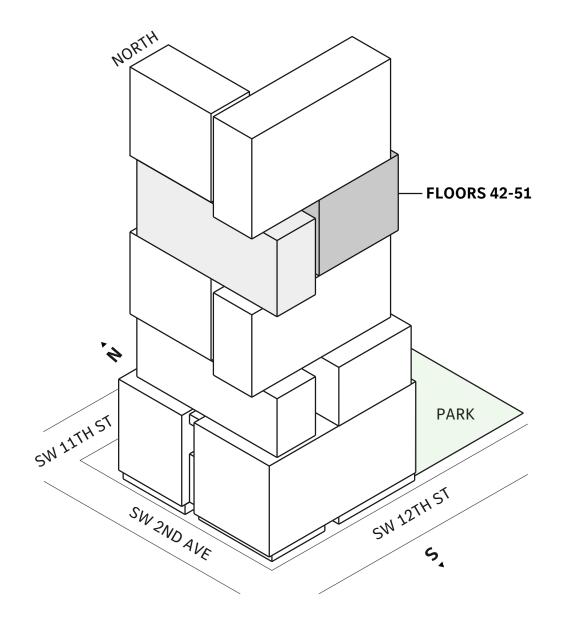

### TIER 3 RESIDENCES FLOORS 32-40





SW 12TH ST

MIAMI.MERCEDESBENZPLACES.COM



## TIER 4 RESIDENCES FLOORS 42-51





SW 12TH ST

MIAMI.MERCEDESBENZPLACES.COM



## TIER 5 RESIDENCES FLOORS 52-64





SW 12TH ST

MIAMI.MERCEDESBENZPLACES.COM



# Residence 03

#### **FLOORS 32-40**

- ↓ Studio
- → 1 Bathroom
- → Private Terrace
- → Terrace: 63 sq ft

#### **FEATURES**

- ★ Studio residence with North exposure
- with direct access to 5' deep terrace

#### NORTH

















# Residence 03

#### FLOORS 42-51

- ↓ Studio
- → 1 Bathroom
- → Terrace: 156 sq ft

#### **FEATURES**

- ★ Studio residence with North exposure
- → 10' floor-to-ceiling windows and sliding glass doors with direct access to 5' deep terraces

### NORTH







#### MIAMI.MERCEDESBENZPLACES.COM









# Residence 04

#### **FLOORS 32-40**

- ↓ Studio
- → 1 Bathroom

#### **FEATURES**

- ★ Studio residence with North exposure
- wi