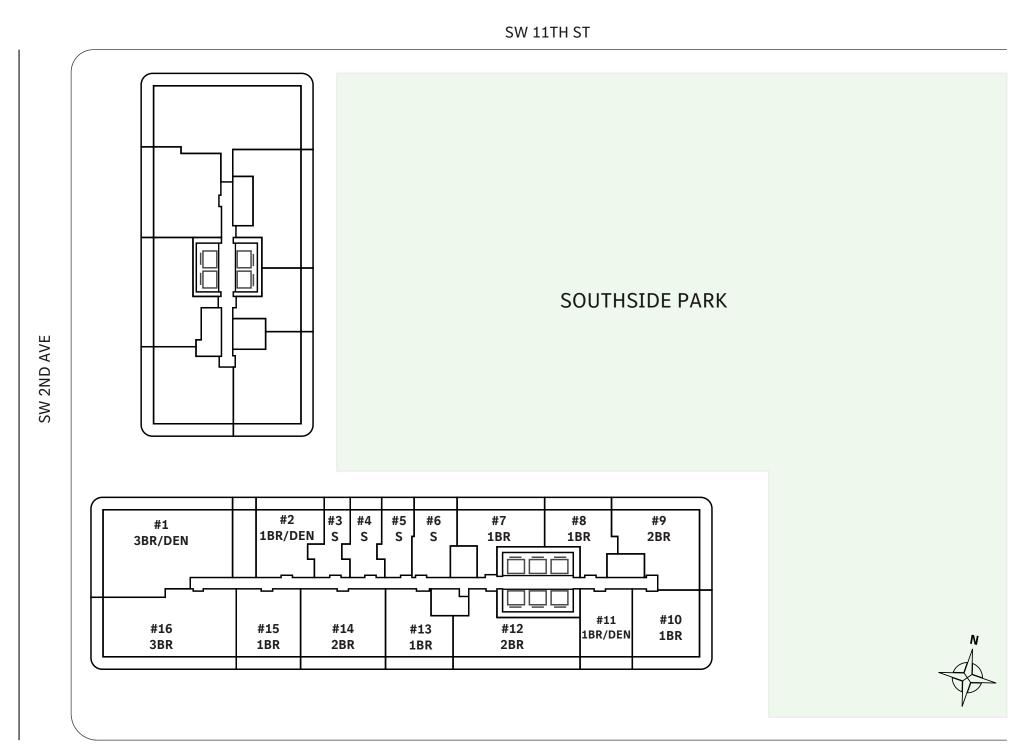

### TIER 3 RESIDENCES FLOORS 32-40





SW 12TH ST

MIAMI.MERCEDESBENZPLACES.COM



## TIER 4 RESIDENCES FLOORS 42-51





SW 12TH ST

MIAMI.MERCEDESBENZPLACES.COM



## TIER 5 RESIDENCES FLOORS 52-64





SW 12TH ST

MIAMI.MERCEDESBENZPLACES.COM



# Residence 03

#### **FLOORS 32-40**

- ↓ Studio
- → 1 Bathroom
- → Private Terrace
- → Terrace: 63 sq ft

#### **FEATURES**

- ★ Studio residence with North exposure
- with direct access to 5' deep terrace

#### NORTH

















# Residence 03

#### FLOORS 42-51

- ↓ Studio
- → 1 Bathroom
- → Terrace: 156 sq ft

#### **FEATURES**

- ★ Studio residence with North exposure
- → 10' floor-to-ceiling windows and sliding glass doors with direct access to 5' deep terraces

### NORTH







#### MIAMI.MERCEDESBENZPLACES.COM









# Residence 04

#### **FLOORS 32-40**

- ↓ Studio