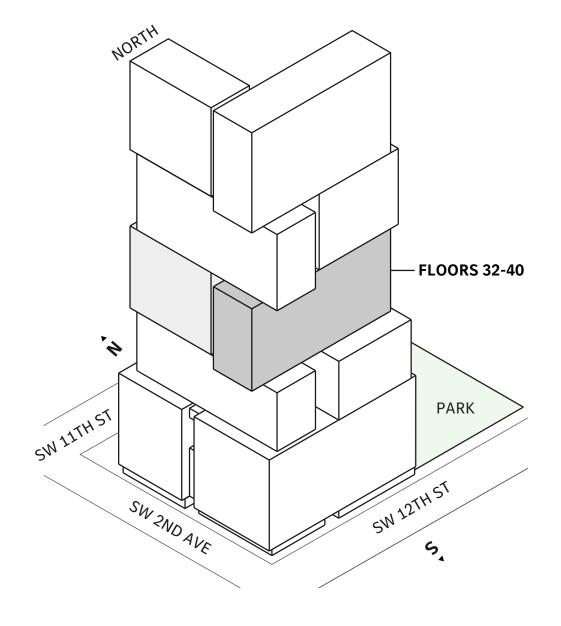

### TIER 3 RESIDENCES FLOORS 32-40





SW 12TH ST

MIAMI.MERCEDESBENZPLACES.COM



## TIER 4 RESIDENCES FLOORS 42-51





SW 12TH ST

MIAMI.MERCEDESBENZPLACES.COM



## TIER 5 RESIDENCES FLOORS 52-64





SW 12TH ST

MIAMI.MERCEDESBENZPLACES.COM



# Residence 03

#### **FLOORS 32-40**

- ↓ Studio
- → 1 Bathroom
- → Private Terrace
- → Terrace: 63 sq ft

#### **FEATURES**

- ★ Studio residence with North exposure
- with direct access to 5' deep terrace

#### NORTH

















# Residence 03

#### FLOORS 42-51

- ↓ Studio
- → 1 Bathroom
- → Terrace: 156 sq ft

#### **FEATURES**

- ★ Studio residence with North exposure
- → 10' floor-to-ceiling windows and sliding glass doors with direct access to 5' deep terraces

### NORTH







#### MIAMI.MERCEDESBENZPLACES.COM









# Residence 04

#### **FLOORS 32-40**

- ↓ Stud