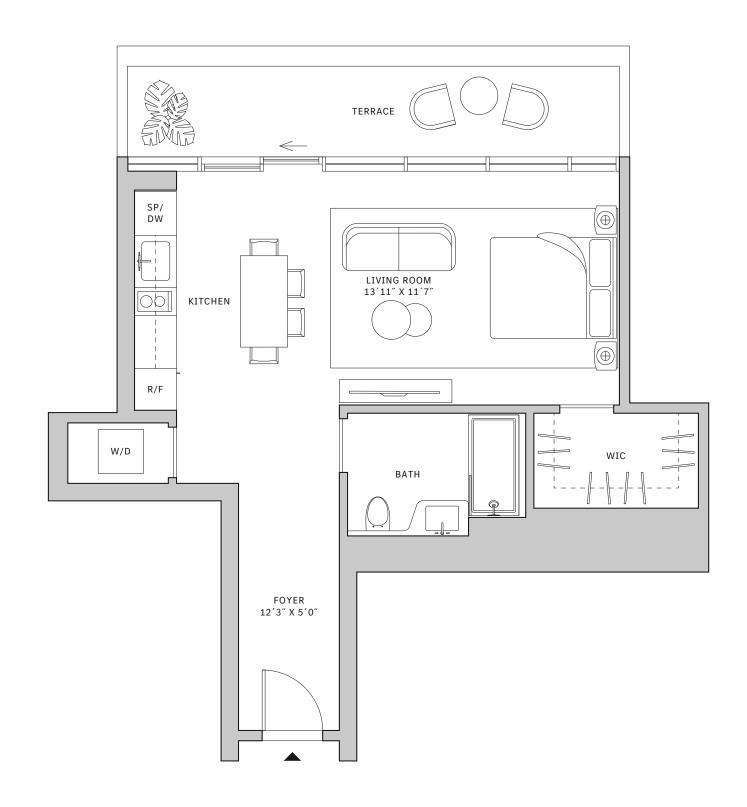

# Residence 03

#### **FLOORS 32-40**

- ↓ Studio
- → 1 Bathroom
- → Private Terrace
- → Terrace: 63 sq ft

#### **FEATURES**

- ★ Studio residence with North exposure
- with direct access to 5' deep terrace

#### NORTH