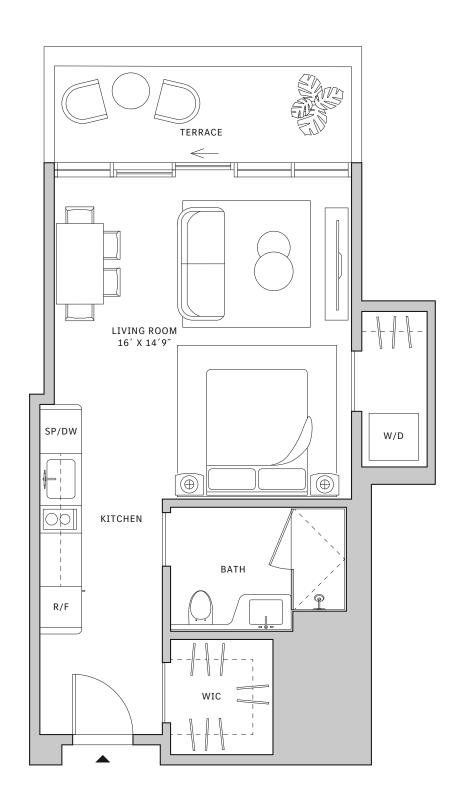

# Residence 03

#### **FLOORS 32-40**

- ↓ Studio
- → 1 Bathroom
- → Private Terrace
- → Terrace: 63 sq ft

#### **FEATURES**

- ★ Studio residence with North exposure
- with direct access to 5' deep terrace