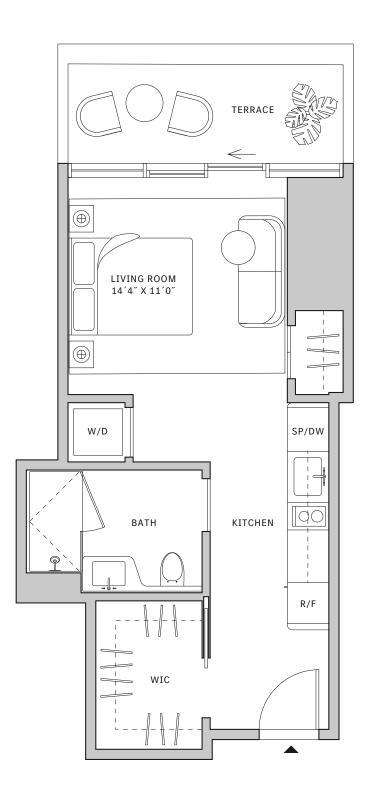

# Residence 03

#### **FLOORS 32-40**

- ↓ Studio
- → 1 Bathroom
- → Private Terrace
- → Terrace: 63 sq ft

#### **FEATURES**

- ★ Studio residence with North exposure
- with direct access to 5' deep terrace