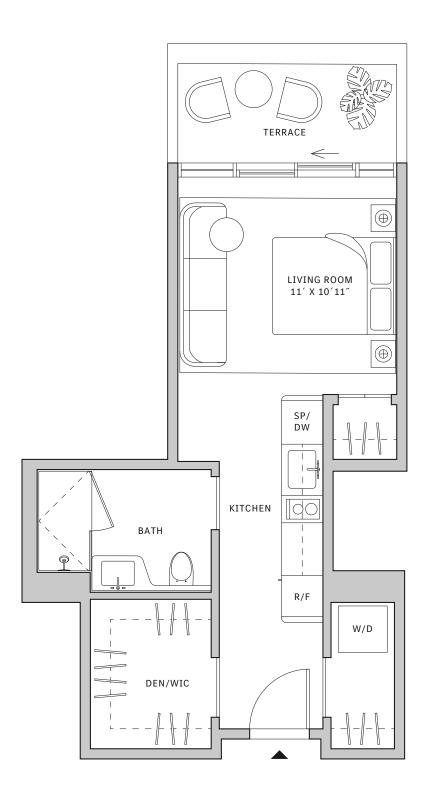

# Residence 03

#### **FLOORS 32-40**

- ↓ Studio
- → 1 Bathroom
- → Private Terrace
- → Terrace: 63 sq ft

#### **FEATURES**

- ★ Studio residence with North exposure
- with direct access to 5' deep terrace

#### NORTH