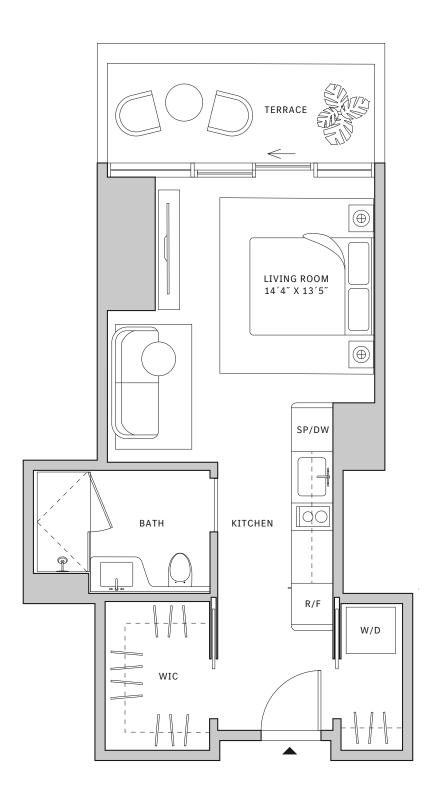

# Residence 03

#### **FLOORS 32-40**

- ↓ Studio
- → 1 Bathroom
- → Private Terrace
- → Terrace: 63 sq ft

#### **FEATURES**

- ★ Studio residence with North exposure
- with direct access to 5' deep terrace

#### NORTH