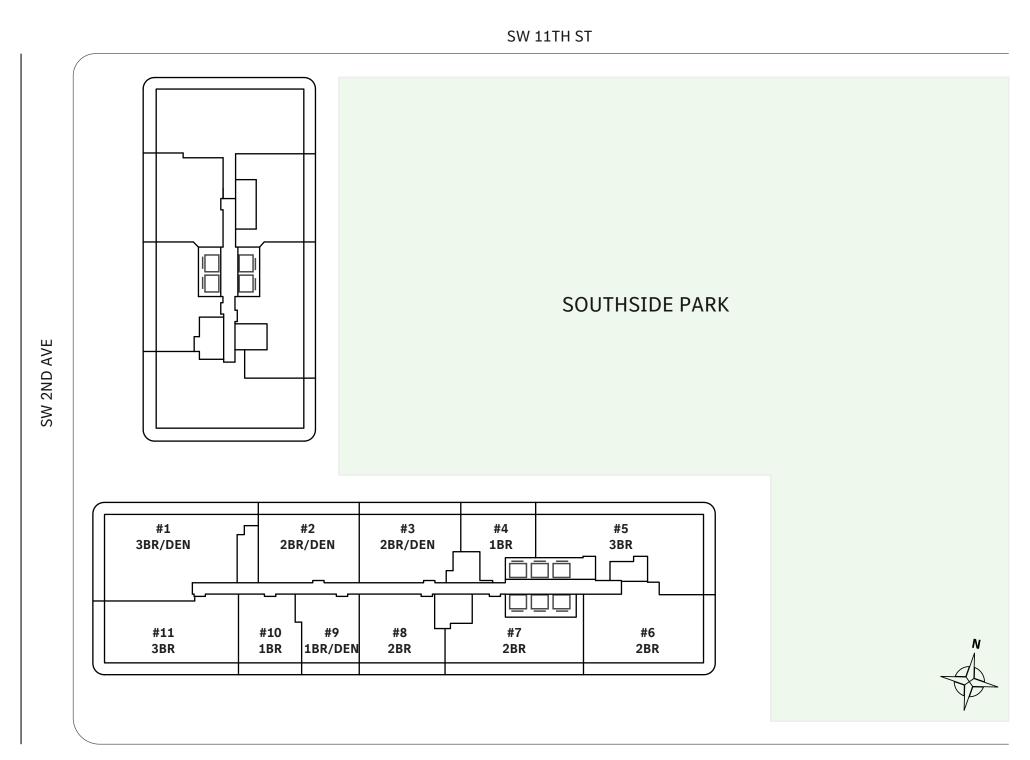

# Residence 03

#### **FLOORS 32-40**

- ↓ Studio
- → 1 Bathroom
- → Private Terrace
- → Terrace: 63 sq ft

#### **FEATURES**

- ★ Studio residence with North exposure
- with direct access to 5' deep terrace

#### FLOORS 42-51

- ↓ Studio
- → 1 Bathroom
- → Terrace: 156 sq ft

#### **FEATURES**

- ★ Studio residence with North exposure
- → 10' floor-to-ceiling windows and sliding glass doors with direct access to 5' deep terraces

# Residence 04

#### **FLOORS 32-40**

- ↓ Studio
- → 1 Bathroom

# Residence 05

#### **FEATURES**

- ★ Studio residence with North exposure
- ♣ 10' floor-to-ceiling windows and sliding glass doors with direct access to 5' deep terrace

# Residence 06

**FLOORS 32-40** 

- ↓ Studio
- → 1 Bathroom
- → Terrace: 105 sq ft

#### **FEATURES**

- ★ Studio residence with North exposure
- with direct access to 5' deep terrace

NORTH