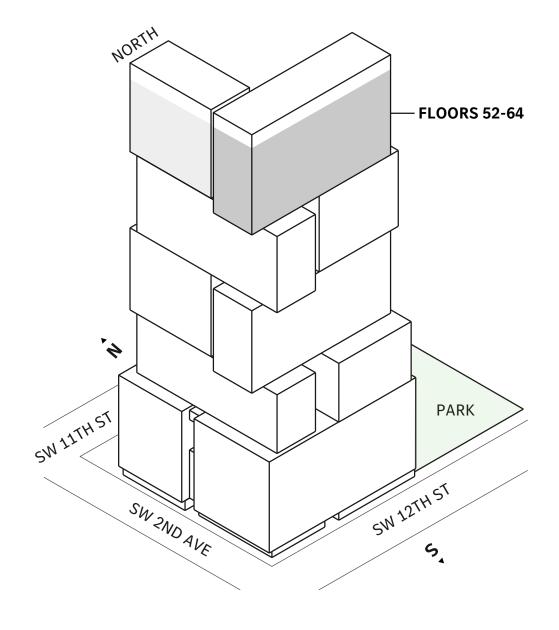

### TIER 3 RESIDENCES FLOORS 32-40





SW 12TH ST

MIAMI.MERCEDESBENZPLACES.COM



## TIER 4 RESIDENCES FLOORS 42-51





SW 12TH ST

MIAMI.MERCEDESBENZPLACES.COM



## TIER 5 RESIDENCES FLOORS 52-64





SW 12TH ST

MIAMI.MERCEDESBENZPLACES.COM



# Residence 03

#### **FLOORS 32-40**

- ↓ Studio
- → 1 Bathroom
- → Private Terrace
- → Terrace: 63 sq ft

#### **FEATURES**

- ★ Studio residence with North exposure
- with direct access to 5' deep terrace

#### NORTH

















# Residence 03

#### FLOORS 42-51

- ↓ Studio
- → 1 Bathroom
- → Terrace: 156 sq ft

#### **FEATURES**

- ★ Studio residence with North exposure
- → 10' floor-to-ceiling windows and sliding glass doors with direct access to 5' deep terraces

### NORTH







#### MIAMI.MERCEDESBENZPLACES.COM









# Residence 04

#### **FLOORS 32-40**

- ↓ Studio
- → 1 Bathroom

#### **FEATURES**

- ★ Studio residence with North exposure
- with direct access to 5' deep terrace

#### NORTH

















# Residence 05

##