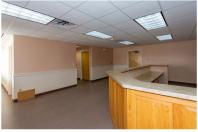

## **DESCRIPTION:**

5,000 SF commercial building for sale right on Route 1 in Walpole. Just south of the Route 1 and Pine Street intersection. The 5,000 SF building will be delivered vacant and "as is." There is a full basement that can be access through a garage at the rear of the property.