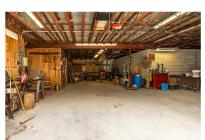

## **DESCRIPTION:**

5,000 SF commercial building for sale right on Route 1 in Walpole. Just south of the Route 1 and Pine Street intersection. The 5,000 SF building will be delivered vacant and "as is." There is a full basement that can be access through a garage at the rear of the property.