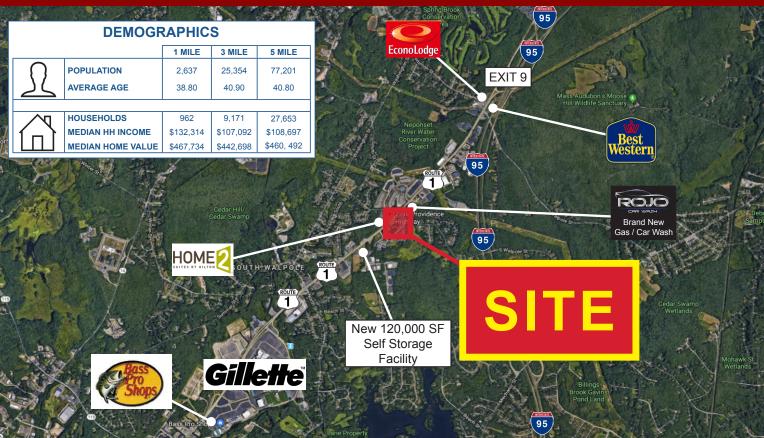

## **DESCRIPTION:**

5,000 SF commercial building for sale right on Route 1 in Walpole. Just south of the Route 1 and Pine Street intersection. The 5,000 SF building will be delivered vacant and "as is." There is a full basement that can be access through a garage at the rear of the property.

The property is located on three parcels that total 1.53 acres. Additional neighboring land can be made available for sale. This opportunity fronts Route 1 and is only 1.4 miles from Gillette Stadium. 1.5 miles from the I-95 Route 1 Interchange (Exit 9).