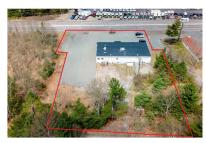

## **DESCRIPTION:**

5,000 SF commercial building for sale right on Route 1 in Walpole. Just south of the Route 1 and Pine Street intersection. The 5,000 SF building will be delivered vacant and "as is." There is a full basement that can be access through a garage at the rear of the property.

The property is located on three parcels that total 1.53 acres. Additional neighboring land can be made available for sale. This opportunity fronts Route 1 and is only 1.4 miles from Gillette Stadium. 1.5 miles from the I-95 Route 1 Interchange (Exit 9).