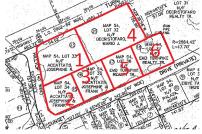

## 5,000 SF COMMERCIAL BUILDING FOR SALE

**SIZE:** 1.53 Acres (Lots 4-6)

**PRICE:** \$1,395,000

The property is located on three parcels that total 1.53 acres. Additional neighboring land can be made available for sale. This opportunity fronts Route 1 and is only 1.4 miles from Gillette Stadium. 1.5 miles from the I-95 Route 1 Interchange (Exit 9).