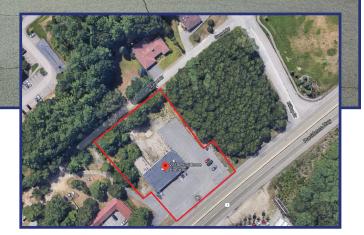

## **DESCRIPTION:**

5,000 SF commercial building for sale right on Route 1 in Walpole. Just south of the Route 1 and Pine Street intersection. The 5,000 SF building will be delivered vacant and "as is." There is a full basement that can be access through a garage at the rear of the property.

The property is located on three parcels that total 1.53 acres. Additional neighboring land can be made available for sale. This opportunity fronts Route 1 and is only 1.4 miles from Gillette Stadium. 1.5 miles from the I-95 Route 1 Interchange (Exit 9).