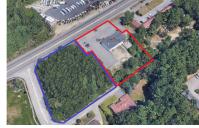

## **DESCRIPTION:**

5,000 SF commercial building for sale right on Route 1 in Walpole. Just south of the Route 1 and Pine Street intersection. The 5,000 SF building will be delivered vacant and "as is." There is a full basement that can be access through a garage at the rear of the property.

The property is located on three parcels that total 1.53 acres. Additional neighboring land can be made available for sale. This opportunity fronts Route 1 and is only 1.4 miles from Gillette Stadium. 1.5 miles from the I-95 Route 1 Interchange (Exit 9).