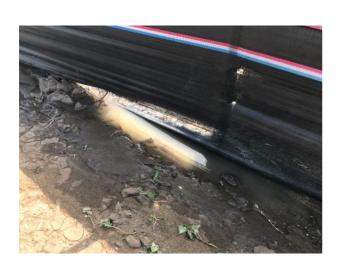

# Site BMPs

| Question                         | Response Details                                                                                                                                                                      |                   |  |  |  |
|----------------------------------|---------------------------------------------------------------------------------------------------------------------------------------------------------------------------------------|-------------------|--|--|--|
| Add BMP                          | Add BMP                                                                                                                                                                               |                   |  |  |  |
| BMP 1                            |                                                                                                                                                                                       |                   |  |  |  |
| BMP Number                       | Silt Fence                                                                                                                                                                            |                   |  |  |  |
| Is BMP Installed?                | Yes                                                                                                                                                                                   |                   |  |  |  |
| BMP Maintenance Required?        | Yes                                                                                                                                                                                   |                   |  |  |  |
| Appendix 1 Appendix 2 Appendix 3 |                                                                                                                                                                                       |                   |  |  |  |
| Corrective action needed, Notes  | Fix silt fence per Burns and Mcdonnel report. Recover silt fence on west side approximately 300ft north of entrance. Silt fence is ripped on the east side of the O&M pad, south end. |                   |  |  |  |
| BMP 2                            |                                                                                                                                                                                       |                   |  |  |  |
| BMP Number                       | Concrete was                                                                                                                                                                          | shout: Substation |  |  |  |
| Is BMP Installed?                | Yes                                                                                                                                                                                   |                   |  |  |  |
| BMP Maintenance Required?        | No                                                                                                                                                                                    |                   |  |  |  |
| BMP 3                            |                                                                                                                                                                                       |                   |  |  |  |
| BMP Number                       | Concrete washout: T-line                                                                                                                                                              |                   |  |  |  |
| Is BMP Installed?                | Yes                                                                                                                                                                                   |                   |  |  |  |
| BMP Maintenance Required?        | No                                                                                                                                                                                    |                   |  |  |  |
| Appendix 4 Appendix 5 Appendix 6 |                                                                                                                                                                                       |                   |  |  |  |