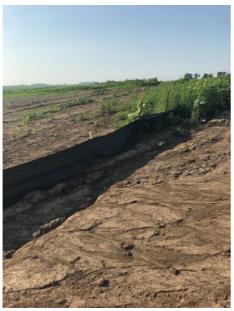

#### Site BMPs

| Question                        |            | Response                                                                                  | e Details         |        |             |             |  |
|---------------------------------|------------|-------------------------------------------------------------------------------------------|-------------------|--------|-------------|-------------|--|
| Add BMP                         |            |                                                                                           |                   |        |             |             |  |
| BMP 1                           | BMP 1      |                                                                                           |                   |        |             |             |  |
| BMP Number                      |            |                                                                                           | Silt fence        |        |             |             |  |
| Is BMP Installed?               |            |                                                                                           | Yes               |        |             |             |  |
| BMP Maintenance Re              | equired?   |                                                                                           | Yes               |        |             |             |  |
|                                 |            |                                                                                           |                   |        |             |             |  |
| Appendix 1 Ap                   | ppendix 2  | Appendix                                                                                  | 3 Appendix 4      |        | Appendix 5  | Appendix 6  |  |
| Appendix 7 A                    | xppendix 8 | Appendix                                                                                  | 9 Append          | lix 10 | Appendix 11 | Appendix 12 |  |
| Corrective action needed, Notes |            | Repair silt fence approximately 200 ft north of the substation entrance on the west side. |                   |        |             |             |  |
| BMP 2                           |            |                                                                                           |                   |        |             |             |  |
| BMP Number                      |            |                                                                                           | Temporary seeding |        |             |             |  |
| Is BMP Installed? Yes           |            |                                                                                           |                   |        |             |             |  |