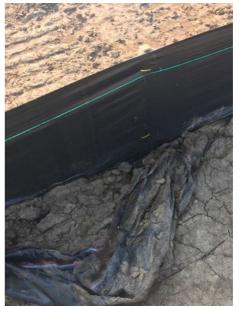

#### Site BMPs

| Question                        |            | Response                                                                                  | e Details         |        |             |             |  |
|---------------------------------|------------|-------------------------------------------------------------------------------------------|-------------------|--------|-------------|-------------|--|
| Add BMP                         |            |                                                                                           |                   |        |             |             |  |
| BMP 1                           | BMP 1      |                                                                                           |                   |        |             |             |  |
| BMP Number                      |            |                                                                                           | Silt fence        |        |             |             |  |
| Is BMP Installed?               |            |                                                                                           | Yes               |        |             |             |  |
| BMP Maintenance Re              | equired?   |                                                                                           | Yes               |        |             |             |  |
|                                 |            |                                                                                           |                   |        |             |             |  |
| Appendix 1 Ap                   | ppendix 2  | Appendix                                                                                  | 3 Appendix 4      |        | Appendix 5  | Appendix 6  |  |
| Appendix 7 A                    | xppendix 8 | Appendix                                                                                  | 9 Append          | lix 10 | Appendix 11 | Appendix 12 |  |
| Corrective action needed, Notes |            | Repair silt fence approximately 200 ft north of the substation entrance on the west side. |                   |        |             |             |  |
| BMP 2                           |            |                                                                                           |                   |        |             |             |  |
| BMP Number                      |            |                                                                                           | Temporary seeding |        |             |             |  |
| Is BMP Installed? Yes           |            |                                                                                           |                   |        |             |             |  |