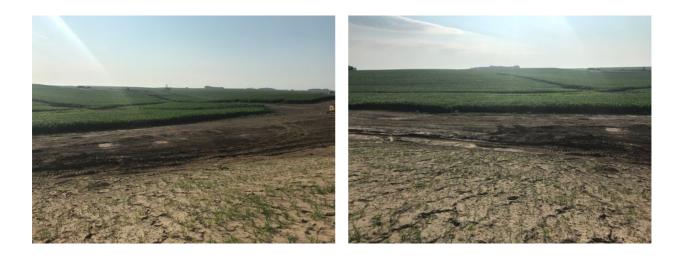

#### Site BMPs

| Question                        |            | Response                                                                                  | e Details         |        |             |             |  |
|---------------------------------|------------|-------------------------------------------------------------------------------------------|-------------------|--------|-------------|-------------|--|
| Add BMP                         |            |                                                                                           |                   |        |             |             |  |
| BMP 1                           | BMP 1      |                                                                                           |                   |        |             |             |  |
| BMP Number                      |            |                                                                                           | Silt fence        |        |             |             |  |
| Is BMP Installed?               |            |                                                                                           | Yes               |        |             |             |  |
| BMP Maintenance Re              | equired?   |                                                                                           | Yes               |        |             |             |  |
|                                 |            |                                                                                           |                   |        |             |             |  |
| Appendix 1 Ap                   | ppendix 2  | Appendix                                                                                  | 3 Appendix 4      |        | Appendix 5  | Appendix 6  |  |
| Appendix 7 A                    | xppendix 8 | Appendix                                                                                  | 9 Append          | lix 10 | Appendix 11 | Appendix 12 |  |
| Corrective action needed, Notes |            | Repair silt fence approximately 200 ft north of the substation entrance on the west side. |                   |        |             |             |  |
| BMP 2                           |            |                                                                                           |                   |        |             |             |  |
| BMP Number                      |            |                                                                                           | Temporary seeding |        |             |             |  |
| Is BMP Installed? Yes           |            |                                                                                           |                   |        |             |             |  |