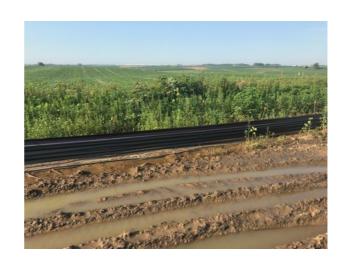

#### Site BMPs

| Question                        |            | Response                                                                                  | e Details         |        |             |             |  |
|---------------------------------|------------|-------------------------------------------------------------------------------------------|-------------------|--------|-------------|-------------|--|
| Add BMP                         |            |                                                                                           |                   |        |             |             |  |
| BMP 1                           | BMP 1      |                                                                                           |                   |        |             |             |  |
| BMP Number                      |            |                                                                                           | Silt fence        |        |             |             |  |
| Is BMP Installed?               |            |                                                                                           | Yes               |        |             |             |  |
| BMP Maintenance Re              | equired?   |                                                                                           | Yes               |        |             |             |  |
|                                 |            |                                                                                           |                   |        |             |             |  |
| Appendix 1 Ap                   | ppendix 2  | Appendix                                                                                  | 3 Appendix 4      |        | Appendix 5  | Appendix 6  |  |
| Appendix 7 A                    | xppendix 8 | Appendix                                                                                  | 9 Append          | lix 10 | Appendix 11 | Appendix 12 |  |
| Corrective action needed, Notes |            | Repair silt fence approximately 200 ft north of the substation entrance on the west side. |                   |        |             |             |  |
| BMP 2                           |            |                                                                                           |                   |        |             |             |  |
| BMP Number                      |            |                                                                                           | Temporary seeding |        |             |             |  |
| Is BMP Installed? Yes           |            |                                                                                           |                   |        |             |             |  |