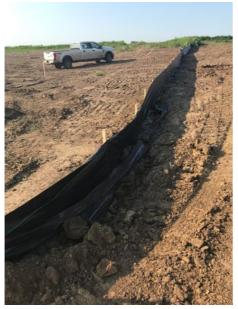

#### Site BMPs

| Question                        |            | Response                                                                                  | e Details         |        |             |             |  |
|---------------------------------|------------|-------------------------------------------------------------------------------------------|-------------------|--------|-------------|-------------|--|
| Add BMP                         |            |                                                                                           |                   |        |             |             |  |
| BMP 1                           | BMP 1      |                                                                                           |                   |        |             |             |  |
| BMP Number                      |            |                                                                                           | Silt fence        |        |             |             |  |
| Is BMP Installed?               |            |                                                                                           | Yes               |        |             |             |  |
| BMP Maintenance Re              | equired?   |                                                                                           | Yes               |        |             |             |  |
|                                 |            |                                                                                           |                   |        |             |             |  |
| Appendix 1 Ap                   | ppendix 2  | Appendix                                                                                  | 3 Appendix 4      |        | Appendix 5  | Appendix 6  |  |
| Appendix 7 A                    | xppendix 8 | Appendix                                                                                  | 9 Append          | lix 10 | Appendix 11 | Appendix 12 |  |
| Corrective action needed, Notes |            | Repair silt fence approximately 200 ft north of the substation entrance on the west side. |                   |        |             |             |  |
| BMP 2                           |            |                                                                                           |                   |        |             |             |  |
| BMP Number                      |            |                                                                                           | Temporary seeding |        |             |             |  |
| Is BMP Installed? Yes           |            |                                                                                           |                   |        |             |             |  |