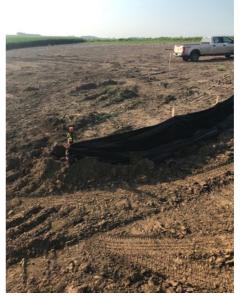

#### Site BMPs

| Question                        |            | Response                                                                                  | e Details         |        |             |             |  |
|---------------------------------|------------|-------------------------------------------------------------------------------------------|-------------------|--------|-------------|-------------|--|
| Add BMP                         |            |                                                                                           |                   |        |             |             |  |
| BMP 1                           | BMP 1      |                                                                                           |                   |        |             |             |  |
| BMP Number                      |            |                                                                                           | Silt fence        |        |             |             |  |
| Is BMP Installed?               |            |                                                                                           | Yes               |        |             |             |  |
| BMP Maintenance Re              | equired?   |                                                                                           | Yes               |        |             |             |  |
|                                 |            |                                                                                           |                   |        |             |             |  |
| Appendix 1 Ap                   | ppendix 2  | Appendix                                                                                  | 3 Appendix 4      |        | Appendix 5  | Appendix 6  |  |
| Appendix 7 A                    | xppendix 8 | Appendix                                                                                  | 9 Append          | lix 10 | Appendix 11 | Appendix 12 |  |
| Corrective action needed, Notes |            | Repair silt fence approximately 200 ft north of the substation entrance on the west side. |                   |        |             |             |  |
| BMP 2                           |            |                                                                                           |                   |        |             |             |  |
| BMP Number                      |            |                                                                                           | Temporary seeding |        |             |             |  |
| Is BMP Installed? Yes           |            |                                                                                           |                   |        |             |             |  |