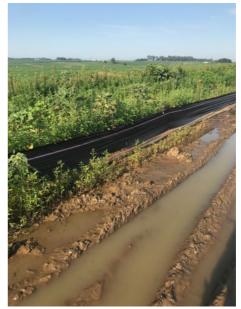

#### Site BMPs

| Question                        |            | Response                                                                                  | e Details         |        |             |             |  |
|---------------------------------|------------|-------------------------------------------------------------------------------------------|-------------------|--------|-------------|-------------|--|
| Add BMP                         |            |                                                                                           |                   |        |             |             |  |
| BMP 1                           | BMP 1      |                                                                                           |                   |        |             |             |  |
| BMP Number                      |            |                                                                                           | Silt fence        |        |             |             |  |
| Is BMP Installed?               |            |                                                                                           | Yes               |        |             |             |  |
| BMP Maintenance Re              | equired?   |                                                                                           | Yes               |        |             |             |  |
|                                 |            |                                                                                           |                   |        |             |             |  |
| Appendix 1 Ap                   | ppendix 2  | Appendix                                                                                  | 3 Appendix 4      |        | Appendix 5  | Appendix 6  |  |
| Appendix 7 A                    | xppendix 8 | Appendix                                                                                  | 9 Append          | lix 10 | Appendix 11 | Appendix 12 |  |
| Corrective action needed, Notes |            | Repair silt fence approximately 200 ft north of the substation entrance on the west side. |                   |        |             |             |  |
| BMP 2                           |            |                                                                                           |                   |        |             |             |  |
| BMP Number                      |            |                                                                                           | Temporary seeding |        |             |             |  |
| Is BMP Installed? Yes           |            |                                                                                           |                   |        |             |             |  |