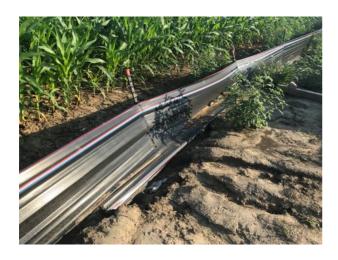

| Question                        |                                  |  | Response                                                                                                                                     | Details           |             |  |  |
|---------------------------------|----------------------------------|--|----------------------------------------------------------------------------------------------------------------------------------------------|-------------------|-------------|--|--|
| BMP Maintenance Required?       |                                  |  | Yes                                                                                                                                          |                   |             |  |  |
| Appendix 14                     | Appendix 14 Appendix 15 Appendix |  | 16 Append                                                                                                                                    | ix 17 Appendix 18 | Appendix 19 |  |  |
| Appendix 20                     | Appendix 20                      |  |                                                                                                                                              |                   |             |  |  |
| Corrective action needed, Notes |                                  |  | Seeding on the east side of the substation that was<br>previously sprouting has been trenched over and<br>destroyed. Re-seeding is required. |                   |             |  |  |
| BMP 3                           |                                  |  |                                                                                                                                              |                   |             |  |  |
| BMP Number                      |                                  |  | Substation: Wattles                                                                                                                          |                   |             |  |  |
| Is BMP Installed                | ?                                |  | Yes                                                                                                                                          |                   |             |  |  |
| Appendix 21                     |                                  |  |                                                                                                                                              |                   |             |  |  |
| BMP Maintenan                   | BMP Maintenance Required?        |  |                                                                                                                                              |                   |             |  |  |
| Corrective action needed, Notes |                                  |  | Traffic has gone over the wattles on the southwest corner of the substation. Replacement is required.                                        |                   |             |  |  |