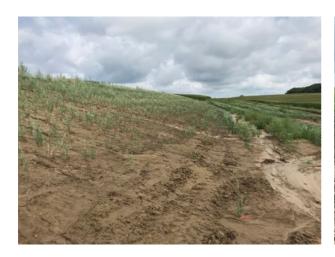

### **Site BMPs**

| Question                        | Response                                                                                                                                                                                                                    | Details        |  |  |  |
|---------------------------------|-----------------------------------------------------------------------------------------------------------------------------------------------------------------------------------------------------------------------------|----------------|--|--|--|
| Add BMP                         | Add BMP                                                                                                                                                                                                                     |                |  |  |  |
| BMP 1                           |                                                                                                                                                                                                                             |                |  |  |  |
| BMP Number                      | Silt fence                                                                                                                                                                                                                  |                |  |  |  |
| Is BMP Installed?               | Yes                                                                                                                                                                                                                         |                |  |  |  |
| BMP Maintenance Required?       | Yes                                                                                                                                                                                                                         |                |  |  |  |
| Appendix 3 Appendix 4           |                                                                                                                                                                                                                             |                |  |  |  |
| Corrective action needed, Notes | Silt fence on east side of Substation was cut and requires replacement. The bottom of portions of the silt fence to the south of the cut silt fence is exposed and requires repair. Silt fence needs to be keyed into soil. |                |  |  |  |
| BMP 2                           |                                                                                                                                                                                                                             |                |  |  |  |
| BMP Number                      | Substation: D                                                                                                                                                                                                               | Oumpster cover |  |  |  |
| Is BMP Installed?               | Yes                                                                                                                                                                                                                         |                |  |  |  |
| BMP Maintenance Required?       | No                                                                                                                                                                                                                          |                |  |  |  |
| BMP 3                           |                                                                                                                                                                                                                             |                |  |  |  |
| BMP Number                      | Substation: temp seeding                                                                                                                                                                                                    |                |  |  |  |
| Is BMP Installed?               | Yes                                                                                                                                                                                                                         |                |  |  |  |
| BMP Maintenance Required?       | Yes                                                                                                                                                                                                                         |                |  |  |  |
|                                 |                                                                                                                                                                                                                             |                |  |  |  |

16 Aug 2018 -3-

Appendix 5

Appendix 6

| Question                        | Response                                                                                                  | Details                                                                                         |  |
|---------------------------------|-----------------------------------------------------------------------------------------------------------|-------------------------------------------------------------------------------------------------|--|
| Corrective action needed, Notes | Mortenson to reseed east area of Substation that they ran over or trenched. Scheduled to reseed 8/17/2018 |                                                                                                 |  |
| BMP 4                           |                                                                                                           |                                                                                                 |  |
| BMP Number                      | T-line: wattles                                                                                           |                                                                                                 |  |
| Is BMP Installed?               | No                                                                                                        | Spoil cleanup is complete. Spoil piles have been either picked up or handed over to landowners. |  |
| BMP 5                           |                                                                                                           |                                                                                                 |  |
| BMP Number                      | T-line: dumpster cover                                                                                    |                                                                                                 |  |
| Is BMP Installed?               | Yes                                                                                                       |                                                                                                 |  |
| BMP Maintenance Required?       | No                                                                                                        |                                                                                                 |  |