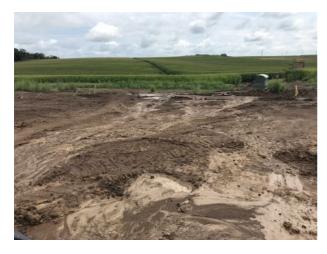

Appendix 1

Appendix 2

| Describe                                            | Water escaped on the east side of the substation through an opening in the silt fence that Mortenson cut to trench. |  |  |
|-----------------------------------------------------|---------------------------------------------------------------------------------------------------------------------|--|--|
| Are there any discharges at the time of inspection? | No                                                                                                                  |  |  |