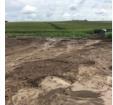

Appendix 1

Appendix 2

| Describe                                            | Water escaped on the east side of the substation through an opening in the silt fence that Mortenson cut to trench. |  |  |
|-----------------------------------------------------|---------------------------------------------------------------------------------------------------------------------|--|--|
| Are there any discharges at the time of inspection? | No                                                                                                                  |  |  |