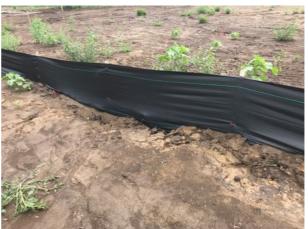

Appendix 1

Appendix 2

| Describe                                            | Water escaped on the east side of the substation through an opening in the silt fence that Mortenson cut to trench. |  |  |
|-----------------------------------------------------|---------------------------------------------------------------------------------------------------------------------|--|--|
| Are there any discharges at the time of inspection? | No                                                                                                                  |  |  |