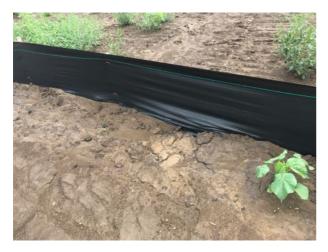

Appendix 1

Appendix 2

| Describe                                            | Water escaped on the east side of the substation through an opening in the silt fence that Mortenson cut to trench. |  |  |
|-----------------------------------------------------|---------------------------------------------------------------------------------------------------------------------|--|--|
| Are there any discharges at the time of inspection? | No                                                                                                                  |  |  |