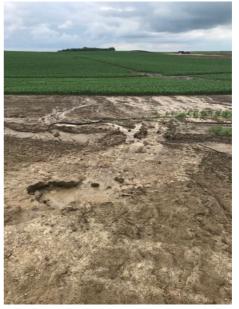

### **Overall Site Issues**

| Question                                                                                                                | Response             | Details |  |  |
|-------------------------------------------------------------------------------------------------------------------------|----------------------|---------|--|--|
| Question 1                                                                                                              |                      |         |  |  |
| Are all slopes and disturbed areas not actively being worked properly stabilized?                                       | No                   |         |  |  |
| Maintenance Required?                                                                                                   | Yes                  |         |  |  |
| Corrective Action Needed, Notes                                                                                         | See previous section |         |  |  |
| Question 2                                                                                                              |                      |         |  |  |
| Are natural resource areas (e.g., streams,<br>wetlands, mature trees, etc.) protected<br>with barriers or similar BMPs? |                      |         |  |  |
| Question 3                                                                                                              |                      |         |  |  |
| Are perimeter controls and sediment<br>barriers adequately installed (keyed into<br>substrate) and maintained?          | Yes                  |         |  |  |
| Maintenance Required?                                                                                                   | Yes                  |         |  |  |
| Corrective Action Needed, Notes                                                                                         | See previous section |         |  |  |
| Question 4                                                                                                              |                      |         |  |  |
| Are discharge points and receiving waters free of any sediment deposits?                                                |                      |         |  |  |
| Question 5                                                                                                              |                      |         |  |  |
| Are Storm Drain Inlets properly protected?                                                                              |                      |         |  |  |
| Question 6                                                                                                              | Question 6           |         |  |  |
| Is the construction exit preventing sediment from being tracked into the street?                                        | Yes                  |         |  |  |
| Maintenance Required?                                                                                                   | No                   |         |  |  |
| Question 7                                                                                                              |                      |         |  |  |
| Is trash/litter from work areas collected and placed in covered dumpsters?                                              | Yes                  |         |  |  |