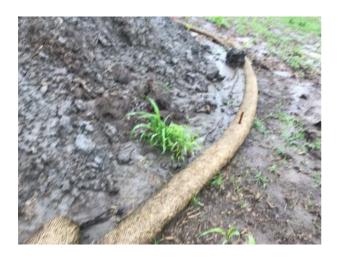

Appendix 2

| Question                        | Response                                                                                                                 | Details |  |
|---------------------------------|--------------------------------------------------------------------------------------------------------------------------|---------|--|
| Corrective action needed, Notes | Berm diverting flows to silt fence failed. Wattles are required on slope.                                                |         |  |
| BMP 5                           |                                                                                                                          |         |  |
| BMP Number                      | T-line: wattles on stockpiles                                                                                            |         |  |
| Is BMP Installed?               | Yes                                                                                                                      |         |  |
| BMP Maintenance Required?       | Yes                                                                                                                      |         |  |
| Appendix 3                      |                                                                                                                          |         |  |
| Corrective action needed, Notes | Silt is built up behind wattles around stockpile at structure 251B. Requires clearing of silt and replacement of wattle. |         |  |
| BMP 6                           |                                                                                                                          |         |  |
| BMP Number                      | Substation: wattle                                                                                                       |         |  |
| Is BMP Installed?               | Yes                                                                                                                      |         |  |
| BMP Maintenance Required?       | Yes                                                                                                                      |         |  |
| Corrective action needed, Notes | It appears that construction traffic drove over wattle on<br>southwest corner of Substation and requires<br>replacement. |         |  |