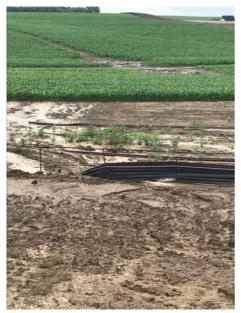

#### Weather

| Question                                                | Response                                                           | Details |  |
|---------------------------------------------------------|--------------------------------------------------------------------|---------|--|
| Has there been a storm since the last inspection?       |                                                                    |         |  |
| Weather at the time of this inspection                  |                                                                    |         |  |
| Temperature                                             | 75 °F                                                              |         |  |
| Have any discharges occurred since the last inspection? | Yes                                                                |         |  |
| Appendix 1                                              |                                                                    |         |  |
| Describe                                                | Rainfall runoff discharging through a failed section of silt fence |         |  |
| Are there any discharges at the time of inspection?     | No                                                                 |         |  |