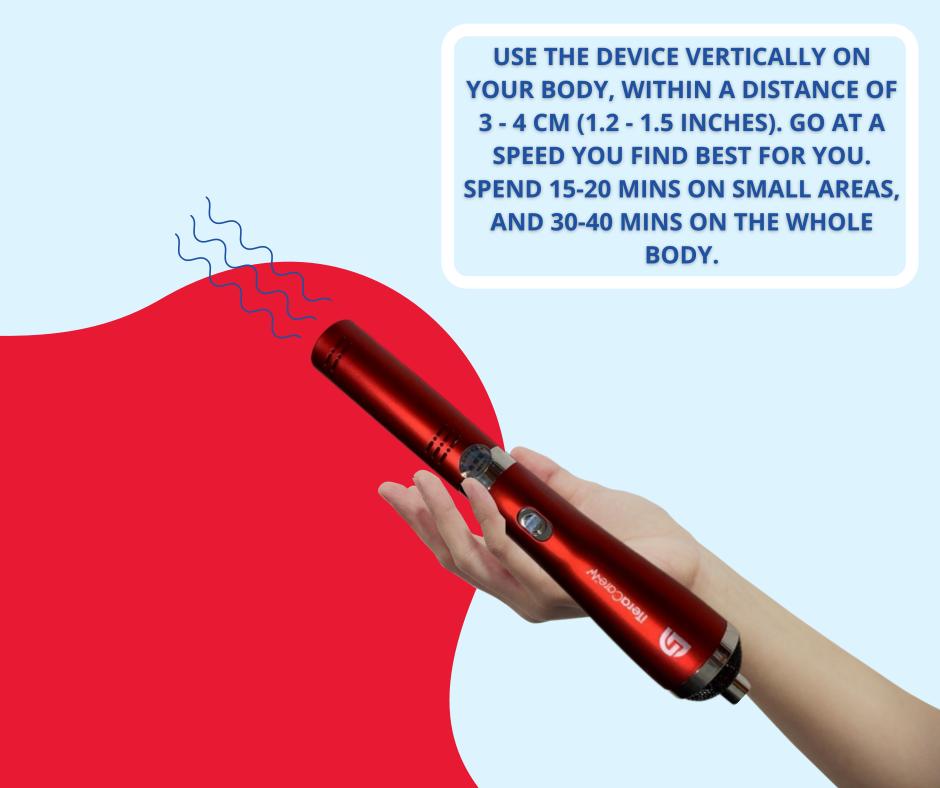

## BASIC TECHNIQUE

KEEP IN MIND THAT CHILDREN AND ELDERLY DON'T NEED AS MUCH TIME, AND THEY SHOULD USE SWEAT AS AN INDICATOR. IF THE WEATHER IS COLD, DO THE THERAPY IN A 25 CELSIUS ROOM (77 F) AND IF IT'S WARM, JUST DO IT AT NORMAL ROOM TEMPERATURE.

### NOTE THAT...

- WHEN USING THE TERAHERTZ TREATMENT, IT WILL DISCHARGE ALL THE UNHEALTHY GASSES. USUALLY START WITH THE HANDS, PALMS, FEET, AND THEN MOVE ON TO THE TORSO AND BODY. WHEN USING ON THE BODY, GO IN A VERTICAL MOTION. WHEN A CERTAIN AREA CAUSES YOU DISCOMFORT, FOCUS ON THE AFFECTED AREA.
- THERE IS A POSSIBILITY OF SYMPTOMS, USUALLY DURING THE TREATMENT.
  SYMPTOMS WILL APPEAR FROM TIME TO TIME.
- FOR A FEW HOURS AFTER THE TREATMENT, IT'S ADVISED NOT TO DRINK COLD BEVERAGES, EAT COLD FOOD, OR TO SIT UNDER COLD AIR CONDITION. NO SHOWERS AS WELL, TO MAXIMIZE THE EFFECT OF THE TREATMENT. 4 HOURS AFTER THE TREATMENT, YOU CAN SHOWER.
- THE TREATMENT USUALLY DEPENDS ON THE SEVERITY OF THE SICKNESS/CONDITION. FOR THOSE WITH A WEAKER BODY IT'S RECOMMENDED TO DO THE TREATMENT FOR A SHORTER TIME THAN NORMAL. BEFORE AND AFTER A TREATMENT, DRINK A GLASS OF WARM CHARGED TERAHERTZ WATER. WHEN THE TREATMENT IS WORKING, YOU WILL SEE SLIGHT SORENESS, VISIBLE REDNESS/CRYSTALS/BLISTERS ON THE TREATED AREA, THESE ARE JUST ORDINARY SYMPTOMS