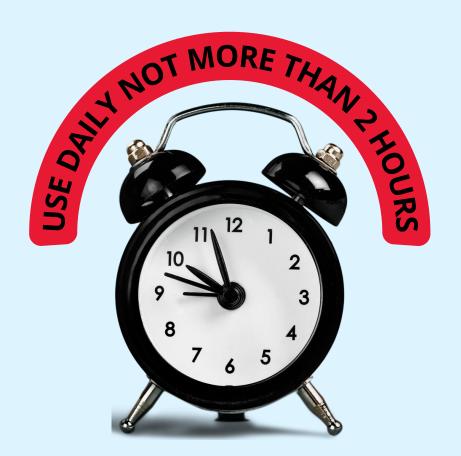

### NOTE THAT...

- WHEN USING THE TERAHERTZ TREATMENT, IT WILL DISCHARGE ALL THE UNHEALTHY GASSES. USUALLY START WITH THE HANDS, PALMS, FEET, AND THEN MOVE ON TO THE TORSO AND BODY. WHEN USING ON THE BODY, GO IN A VERTICAL MOTION. WHEN A CERTAIN AREA CAUSES YOU DISCOMFORT, FOCUS ON THE AFFECTED AREA.
- THERE IS A POSSIBILITY OF SYMPTOMS, USUALLY DURING THE TREATMENT.
  SYMPTOMS WILL APPEAR FROM TIME TO TIME.
- FOR A FEW HOURS AFTER THE TREATMENT, IT'S ADVISED NOT TO DRINK COLD BEVERAGES, EAT COLD FOOD, OR TO SIT UNDER COLD AIR CONDITION. NO SHOWERS AS WELL, TO MAXIMIZE THE EFFECT OF THE TREATMENT. 4 HOURS AFTER THE TREATMENT, YOU CAN SHOWER.
- THE TREATMENT USUALLY DEPENDS ON THE SEVERITY OF THE SICKNESS/CONDITION. FOR THOSE WITH A WEAKER BODY IT'S RECOMMENDED TO DO THE TREATMENT FOR A SHORTER TIME THAN NORMAL. BEFORE AND AFTER A TREATMENT, DRINK A GLASS OF WARM CHARGED TERAHERTZ WATER. WHEN THE TREATMENT IS WORKING, YOU WILL SEE SLIGHT SORENESS, VISIBLE REDNESS/CRYSTALS/BLISTERS ON THE TREATED AREA, THESE ARE JUST ORDINARY SYMPTOMS