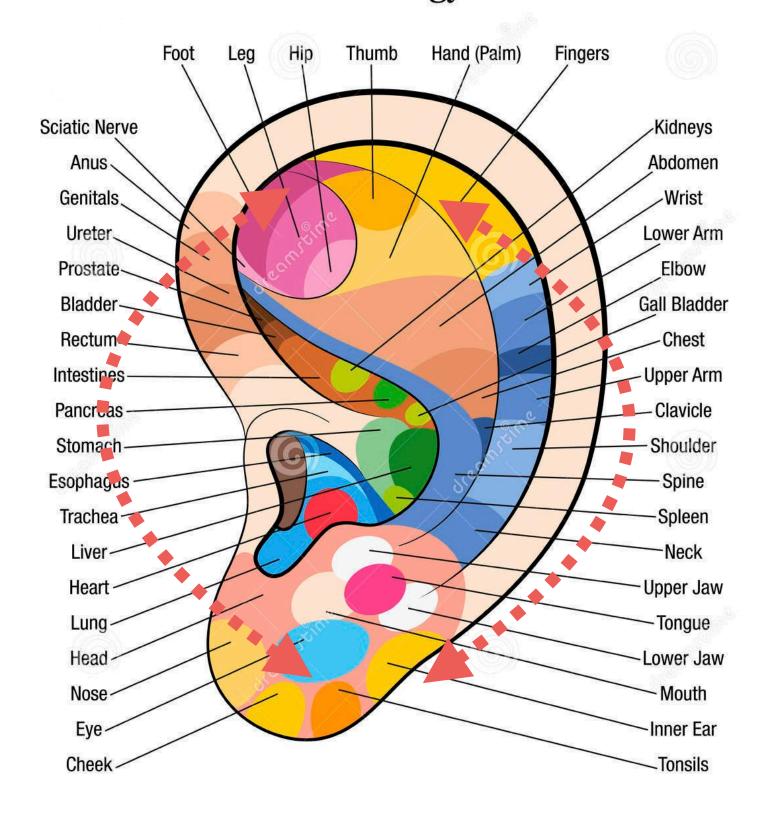

# **Ears**Activation of Different Organs

#### Ear Reflexology Chart

Blow for 2 mins. each Ear In Circular Motion