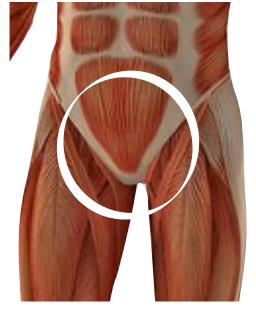

### Male and Female Sex Organ

Prostate and Gynecological Problem

Perineum area for 10 mins.

Anus area and Lower back for 5 mins. each

Perineum area for 10 mins.

Blow directly For 5 mins.