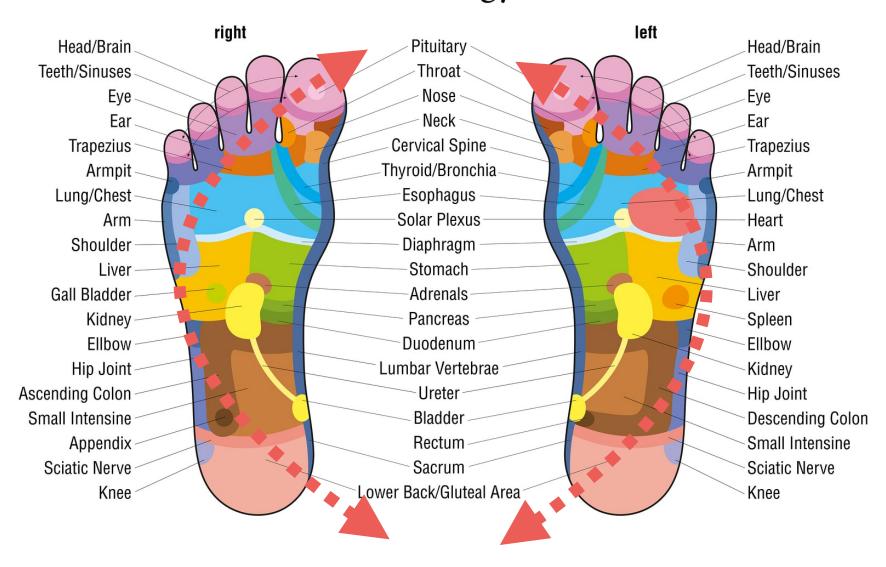

## Feet

#### **Activation of Different Organs**

#### **Clearing of Meridian Points**

#### Foot Reflexology Chart

Blow for 2 mins. each Foot In Circular Motion