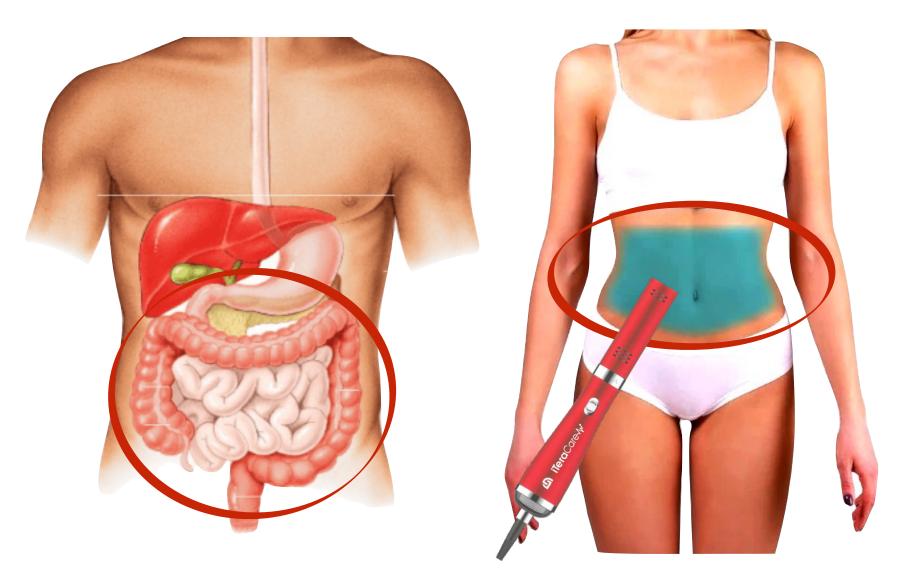

# Gastrointestinal Problem Colic, Stomach ache and Constipation

Blow on the Abdomen area for 10 mins. In circular motion

Blow on the right side Lower back below shoulder blades For 10 mins.