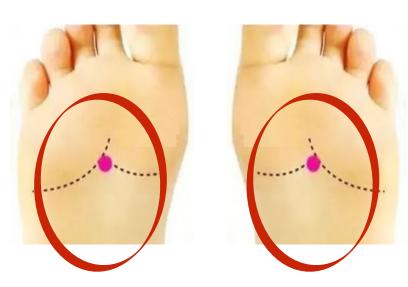

S THERAPY



#### **Facial Beautification**



## Cough, Colds, Flu and Asthma



Blow Lung - Chest Area for 10 mins.



#### **Fever and Infections**

Blow the back of the Head And Spine for 5 mins. Each







Blow both hands for 2 mins. each

Blow both feet for 2 mins. each

Blow the Lung Area For 5 minutes



#### **Breast Problem**



# Gastrointestinal Problem Colic, Stomach ache and Constipation



Blow on the Abdomen area for 10 mins. In circular motion



Blow on the right side Lower back below shoulder blades For 10 mins.

### Male and Female Sex Organ

Prostate and Gynecological Problem



Perineum area for 10 mins.



Anus area and Lower back for 5 mins. each



Perineum area for 10 mins.



Blow directly For 5 mins.



#### **Hemorrhoids Problem**



Anus area for 10 mins.





2 mins. each Hand and Foot



Upper and Lower Back Area 5 mins. each

# Sleep - Insomnia Problem



## Hyperthyroidism



Blow on the middle of the back for 10 mins.



Blow on liver area for 10 mins.



### **High Blood Pressure**



#### **Diabetes**



Blow each Hand and foot for 2 mins.







Blow on the spleen area for 10 mins.

Blow on Arms using downward motion for 5 mins. each

# TeraCare\*/w

# THERAPY GUIDE ON HOW TO OPTIMIZE RESULTS WITH ITERACARE DEVICE

Following these guide will give you the optimal results.



- 1. Terahertz Frequency
- 2. Quantum Resonance
- 3. Optical Quartz Light Technology

https://teracare101.com



01

## DRINK 2 GLASSES OF CHARGED WARM WATER

before and after the therapy. For those who can't drink the recommended amount, may drink in between the th