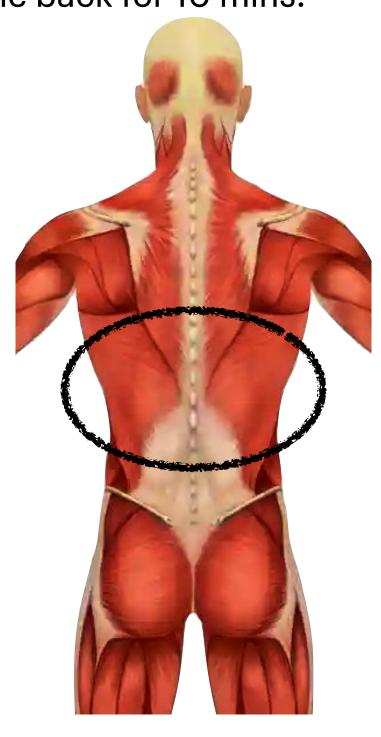

Blow both hands for 2 mins. each

Blow both feet for 2 mins. each

Blow the Lung Area For 5 minutes



#### **Breast Problem**



# Gastrointestinal Problem Colic, Stomach ache and Constipation



Blow on the Abdomen area for 10 mins. In circular motion



Blow on the right side Lower back below shoulder blades For 10 mins.

### Male and Female Sex Organ

Prostate and Gynecological Problem



Perineum area for 10 mins.



Anus area and Lower back for 5 mins. each



Perineum area for 10 mins.



Blow directly For 5 mins.



#### **Hemorrhoids Problem**



Anus area for 10 mins.





2 mins. each Hand and Foot



Upper and Lower Back Area 5 mins. each

# Sleep - Insomnia Problem



## Hyperthyroidism



Blow on the middle of the back for 10 mins.



Blow on liver area for 10 mins.



### **High Blood Pressure**



#### **Diabetes**



Blow each Hand and foot for 2 mins.







Blow on the spleen area for 10 mins.

Blow on Arms using downward motion for 5 mins. each

# TeraCare\*/w

# THERAPY GUIDE ON HOW TO OPTIMIZE RESULTS WITH ITERACARE DEVICE

Following these guide will give you the optimal results.



- 1. Terahertz Frequency
- 2. Quantum Resonance
- 3. Optical Quartz Light Technology

https://teracare101.com



01

## DRINK 2 GLASSES OF CHARGED WARM WATER

before and after the therapy. For those who can't drink the recommended amount, may drink in between the therapy or drink staggered within an hour or two during and after the session.

02

#### FOR THE FIRST 3 THERAPIES

follow the 10 step warm up guide to slowly introduce the THZ Frequency to your body. This