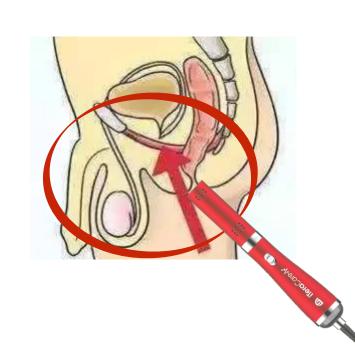

### Male and Female Sex Organ

Prostate and Gynecological Problem

Perineum area for 10 mins.

Anus area and Lower back for 5 mins. each

Perineum area for 10 mins.

Blow directly For 5 mins.