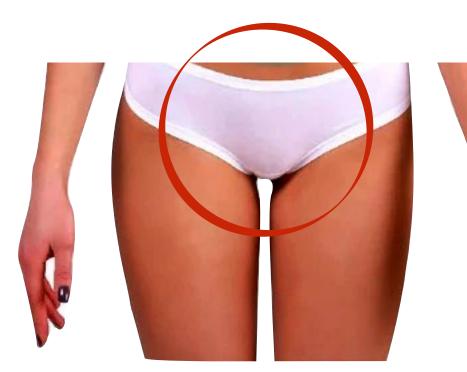

### Male and Female Sex Organ

Prostate and Gynecological Problem

Perineum area for 10 mins.

Anus area and Lower back for 5 mins. each

Perineum area for 10 mins.

Blow directly For 5 mins.