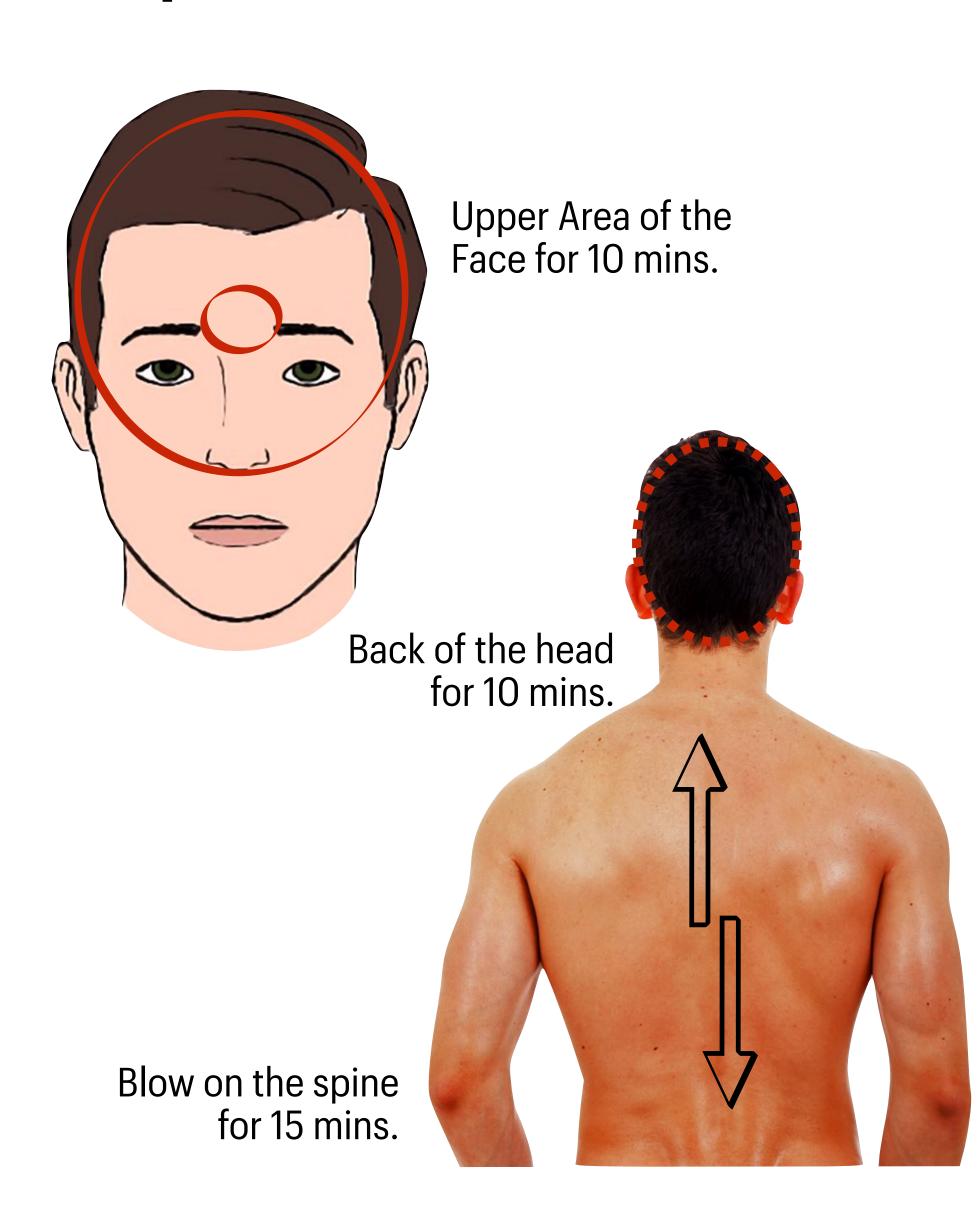

#### **Stimulate Stem Cells**

Blow on Spine Going Up and Down For 15 mins.

#### **Fever and Infections**

Blow the back of the Head And Spine for 5 mins. Each

Blow both hands for 2 mins. each

Blow both feet for 2 mins. each

Blow the Lung Area For 5 minutes