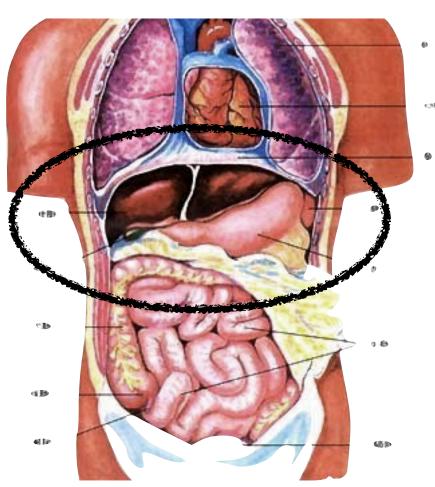

## Cough, Colds, Flu and Asthma

Blow Lung - Chest Area for 10 mins.

# Gastrointestinal Problem Colic, Stomach ache and Constipation

Blow on the Abdomen area for 10 mins. In circular motion

Blow on the right side Lower back below shoulder blades For 10 mins.