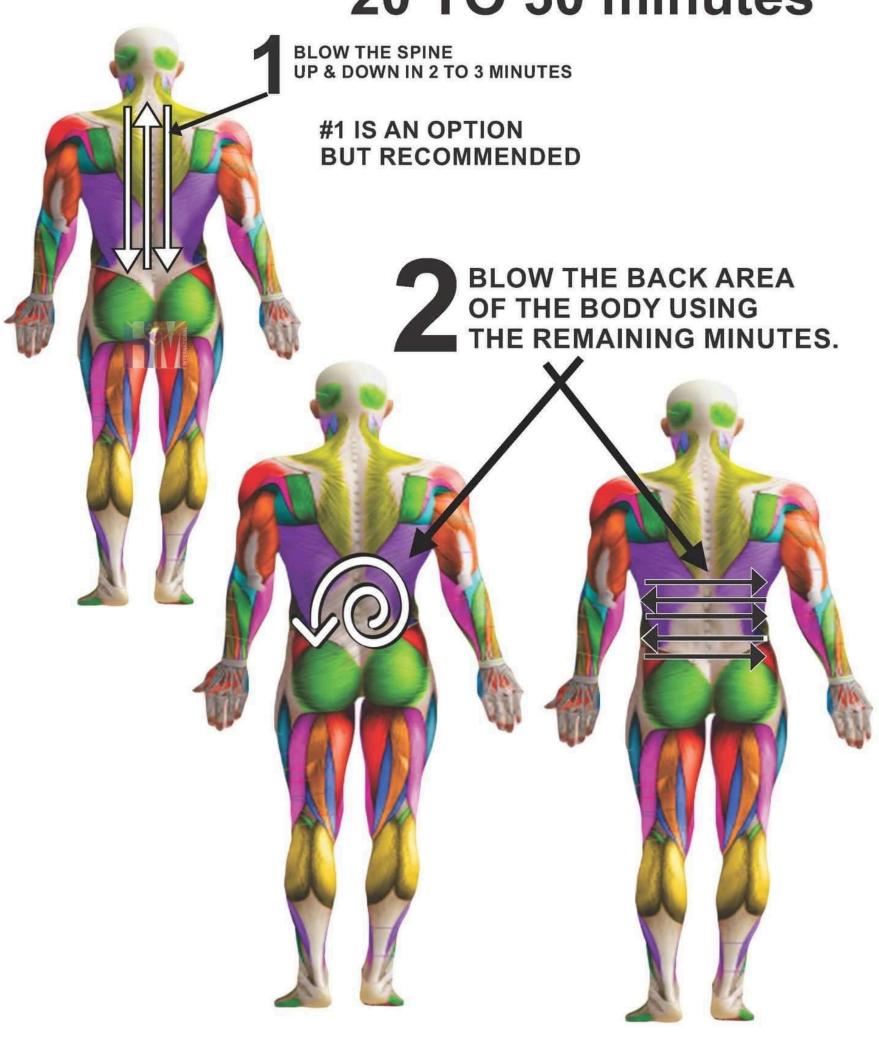

iTeraCare device can also be blown on Head, Face, Body, Limbs and Pain areas.

\*High Blood Pressure user don't blow no. 8



#### **Stimulate Stem Cells**

Blow on Spine Going Up and Down For 15 mins.



# **Ears**Activation of Different Organs

#### Ear Reflexology Chart



Blow for 2 mins. each Ear In Circular Motion

#### **Hands**

#### **Activation of Different Organs**

#### **Clearing of Meridian Points**

#### Hand Reflexology Chart



Blow for 2 mins. each Hand In Circular Motion

## Feet

#### **Activation of Different Organs**

#### **Clearing of Meridian Points**

#### Foot Reflexology Chart



Blow for 2 mins. each Foot In Circular Motion

#### BACK PAIN 15 TO 20 MINUTES THERAPY



#### Cataract, Dry eyes, Glaucoma, Eyes sight problems



# HEART DISEASE 20 TO 30 minutes



# FROZEN SHOULDER 15 TO 20 MINUTES THERAPY



#### **Facial Beautification**



## Cough, Colds, Flu and Asthma



Blow Lung - Chest Area for 10 mins.



#### **Fever and Infections**

Blow the back of the Head And Spine for 5 mins. Each







Blow both hands for 2 mins. each

Blow both feet for 2 mins. each

Blow the Lung Area For 5 minutes



#### **Breast Problem**



# Gastrointestinal Problem Colic, Stomach ache and Constipation



Blow on the Abdomen area for 10 mins. In circular motion



Blow on the right side Lower back below shoulder blades For 10 mins.

### Male and Female Sex Organ

Prostate and Gynecological Problem



Perineum area for 10 mins.



Anus area and Lower back for 5 mins. each



Perineum area for 10 mins.



Blow directly For 5 mins.



#### **Hemorrhoids Prob