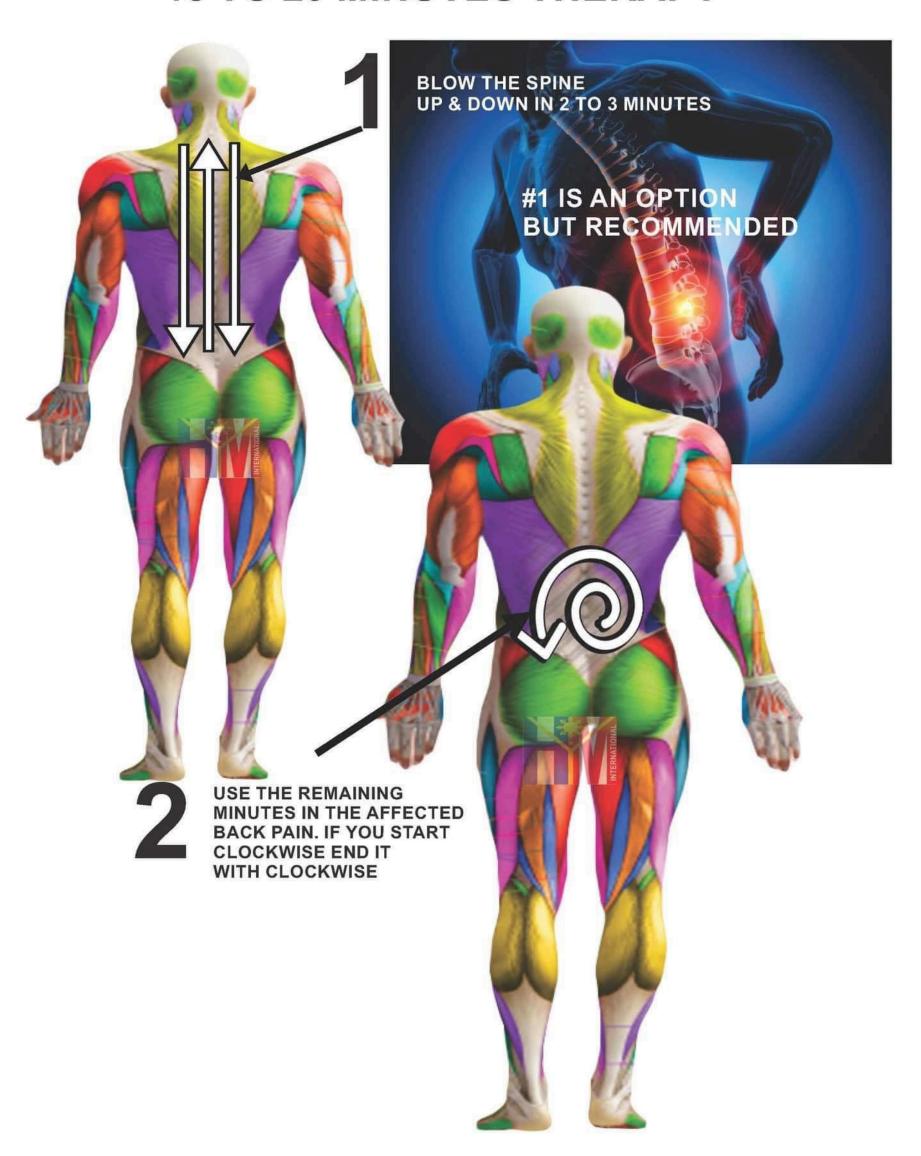

ps of using iTeraCare\*\*\*

Warm up the body. Blow step 1 to 10, each part for about 2-3mins



iTeraCare device can also be blown on Head, Face, Body, Limbs and Pain areas.

\*High Blood Pressure user don't blow no. 8



#### **Stimulate Stem Cells**

Blow on Spine Going Up and Down For 15 mins.



# **Ears**Activation of Different Organs

#### Ear Reflexology Chart



Blow for 2 mins. each Ear In Circular Motion

#### **Hands**

#### **Activation of Different Organs**

#### **Clearing of Meridian Points**

#### Hand Reflexology Chart



Blow for 2 mins. each Hand In Circular Motion

## Feet

#### **Activation of Different Organs**

#### **Clearing of Meridian Points**

#### Foot Reflexology Chart



Blow for 2 mins. each Foot In Circular Motion

#### BACK PAIN 15 TO 20 MINUTES THERAPY



#### Cataract, Dry eyes, Glaucoma, Eyes sight problems



# HEART DISEASE 20 TO 30 minutes



# FROZEN SHOULDER 15 TO 20 MINUTES THERAPY



#### **Facial Beautification**



## Cough, Colds, Flu and Asthma



Blow Lung - Chest Area for 10 mins.



#### **Fever and Infections**

Blow the back of the Head And Spine for 5 mins. Each







Blow both hands for 2 mins. each

Blow both feet for 2 mins. each

Blow the Lung Area For 5 minutes



#### **Breast Problem**



# Gastrointestinal Problem Colic, Stomach ache and Constipation



Blow on the Abdomen area for 10 mins. In circular motion



Blow on the right side Lower back below shoulder blades For 10 mins.

### Male and Female Sex Organ

Prostate and Gynecological Problem



Perineum area for 10 mins.



Anus area and Lower back for 5 mi