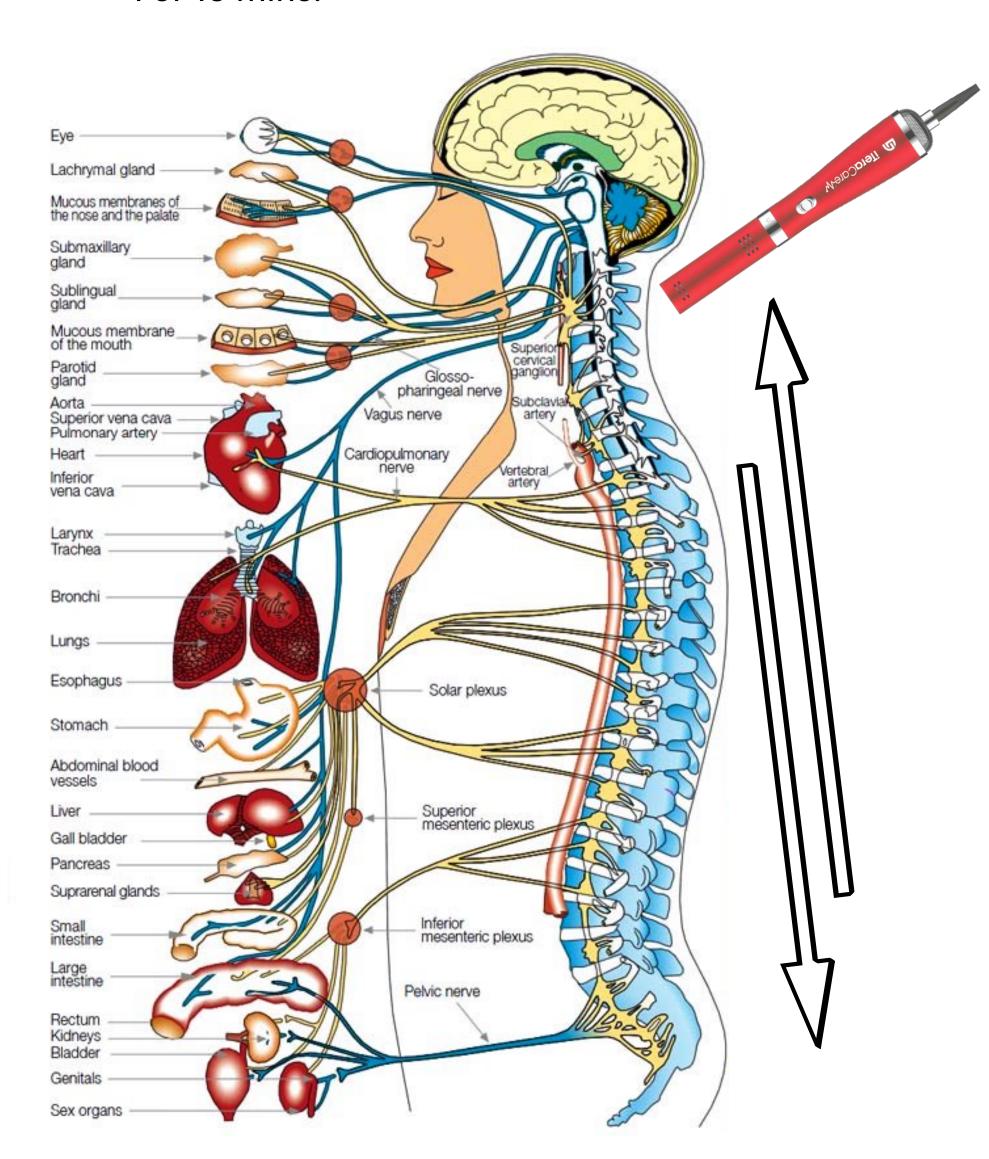

# iTeraCare\*\/

# Blowing Guide for Optimal Results



**World's #1**THZ Cell Therapy Device



### Steps of using iTeraCare\*\*\*

Warm up the body. Blow step 1 to 10, each part for about 2-3mins



iTeraCare device can also be blown on Head, Face, Body, Limbs and Pain areas.

\*High Blood Pressure user don't blow no. 8



#### **Stimulate Stem Cells**

Blow on Spine Going Up and Down For 15 mins.



# **Ears**Activation of Different Organs

#### Ear Reflexology Chart



Blow for 2 mins. each Ear In Circular Motion

#### **Hands**

#### **Activation of Different Organs**

#### **Clearing of Meridian Points**

#### Hand Reflexology Chart



Blow for 2 mins. each Hand In Circular Motion

## Feet

#### **Activation of Different Organs**

#### **Clearing of Meridian Points**

#### Foot Reflexology Chart



Blow for 2 mins. each Foot In Circular Motion

#### BACK PAIN 15 TO 20 MINUTES THERAPY



#### Cataract, Dry eyes, Glaucoma, Eyes sight problems



# HEART DISEASE 20 TO 30 minutes



# FROZEN SHOULDER 15 TO 20 MINUTES THERAPY



#### **Facial Beautification**



## Cough, Colds, Flu and Asthma



Blow Lung - Chest Area for 10 mins.



#### **Fever and Infections**

Blow the back of th