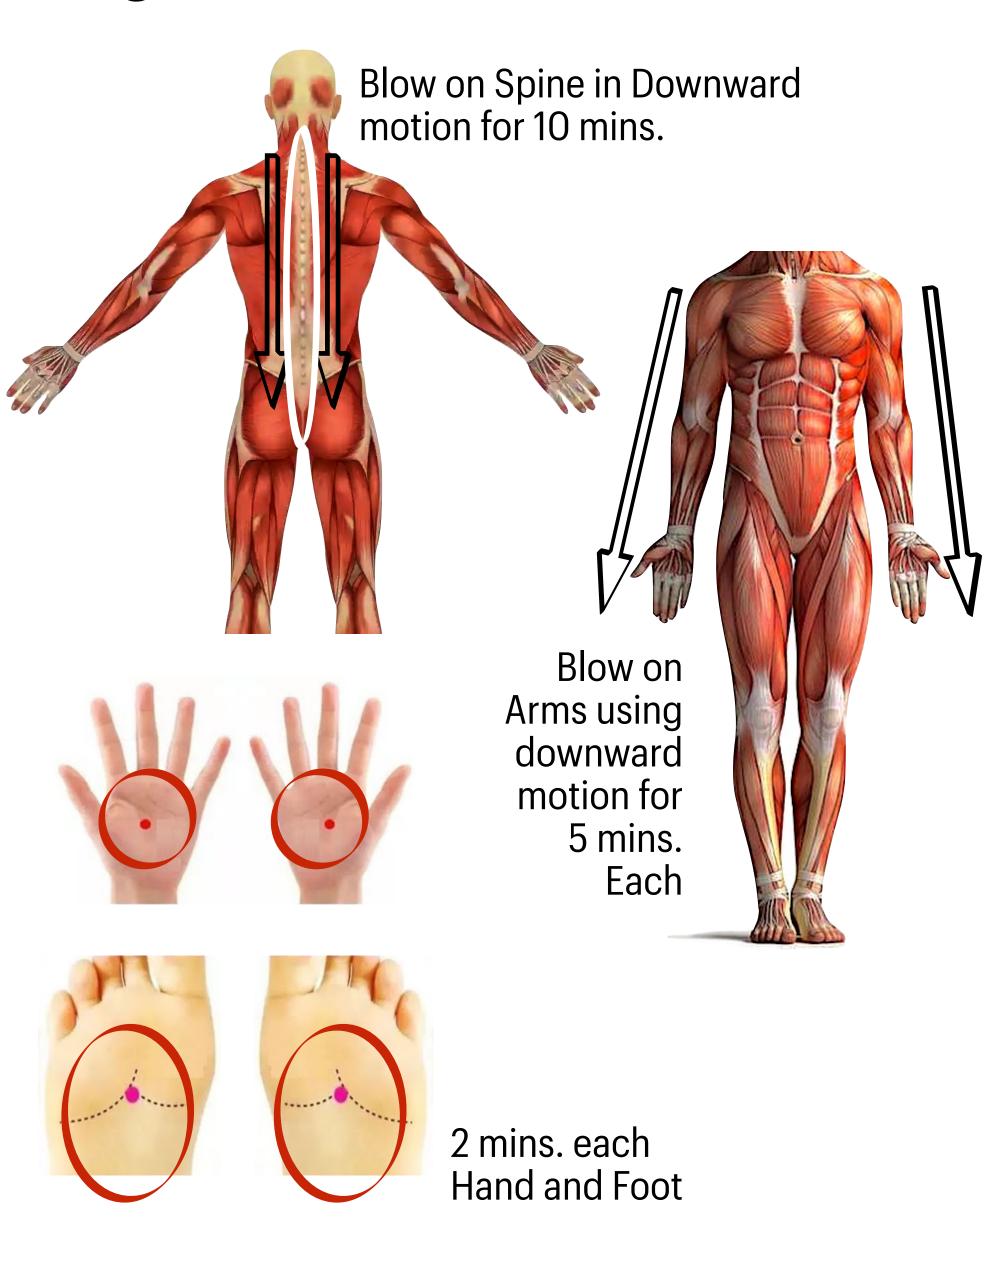

#### **Stimulate Stem Cells**

Blow on Spine Going Up and Down For 15 mins.

#### **Diabetes**

Blow each Hand and foot for 2 mins.

Blow on the spleen area for 10 mins.

Blow on Arms using downward motion for 5 mins. each