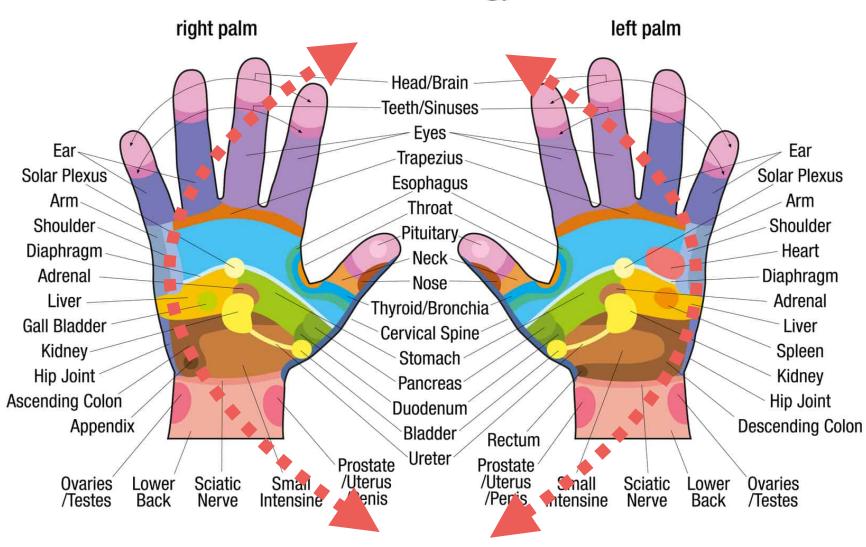

#### **Hands**

#### **Activation of Different Organs**

#### **Clearing of Meridian Points**

#### Hand Reflexology Chart

Blow for 2 mins. each Hand In Circular Motion