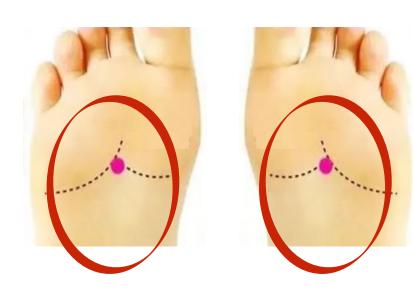

#### Foot Reflexology Chart

Blow for 2 mins. each Foot In Circular Motion

#### **Hemorrhoids Problem**

Anus area for 10 mins.

2 mins. each Hand and Foot

Upper and Lower Back Area 5 mins. each