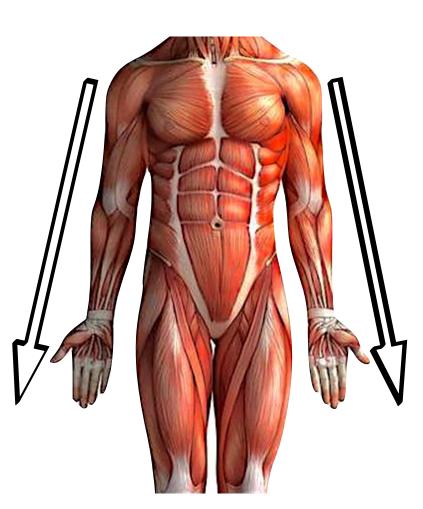

For 5 minutes



#### **Breast Problem**



# Gastrointestinal Problem Colic, Stomach ache and Constipation



Blow on the Abdomen area for 10 mins. In circular motion



Blow on the right side Lower back below shoulder blades For 10 mins.

### Male and Female Sex Organ

Prostate and Gynecological Problem



Perineum area for 10 mins.



Anus area and Lower back for 5 mins. each



Perineum area for 10 mins.



Blow directly For 5 mins.



#### **Hemorrhoids Problem**



Anus area for 10 mins.





2 mins. each Hand and Foot



Upper and Lower Back Area 5 mins. each

# Sleep - Insomnia Problem



## Hyperthyroidism



Blow on the middle of the back for 10 mins.



Blow on liver area for 10 mins.



### **High Blood Pressure**



#### **Diabetes**



Blow each Hand and foot for 2 mins.







Blow on the spleen area for 10 mins.

Blow on Arms using downward motion for 5 mins. each

# TeraCare\*/w

# THERAPY GUIDE ON HOW TO OPTIMIZE RESULTS WITH ITERACARE DEVICE

Following these guide will give you the optimal results.



- 1. Terahertz Frequency
- 2. Quantum Resonance
- 3. Optical Quartz Light Technology

https://teracare101.com



01

## DRINK 2 GLASSES OF CHARGED WARM WATER

before and after the therapy. For those who can't drink the recommended amount, may drink in between the therapy or drink staggered within an hour or two during and after the session.

02

#### FOR THE FIRST 3 THERAPIES

follow the 10 step warm up guide to slowly introduce the THZ Frequency to your body. This will clear blockages in the body and open meridian points. This is a total of 20 mins per 10