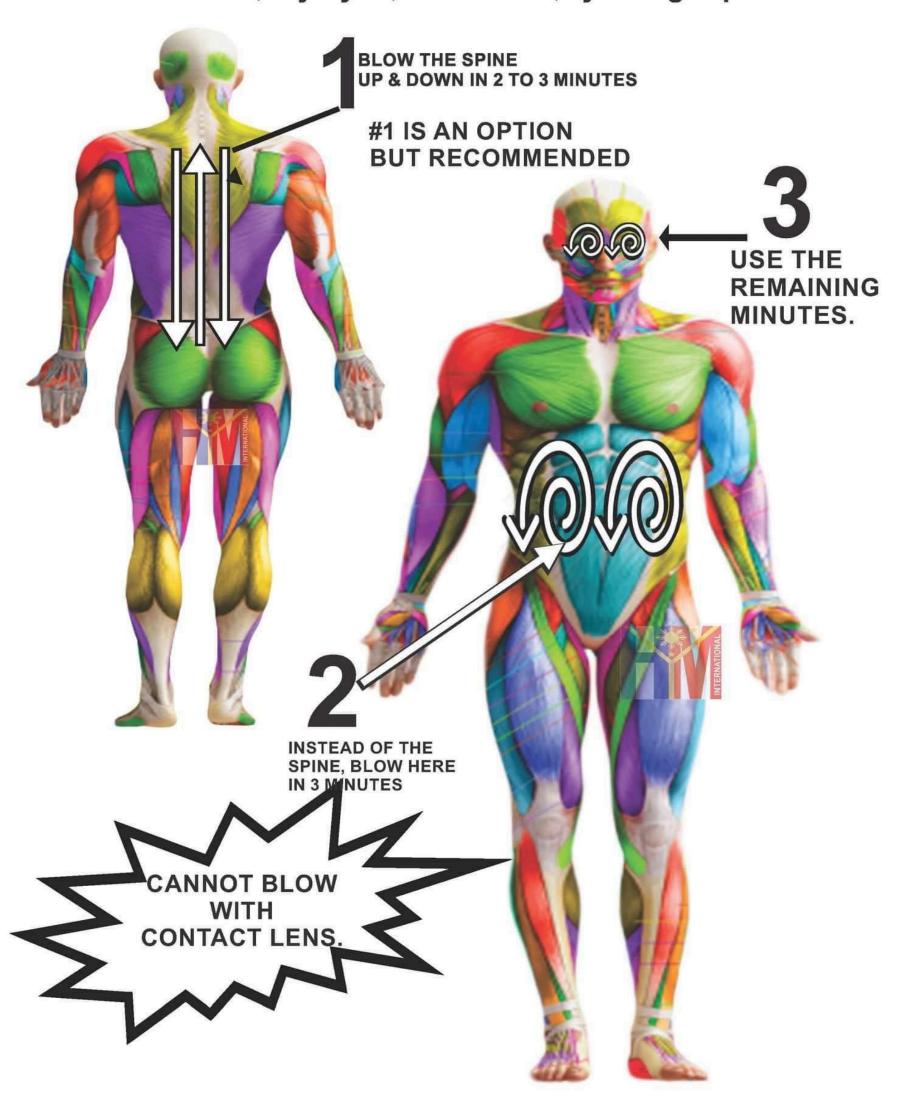

to 10, each part for about 2-3mins



iTeraCare device can also be blown on Head, Face, Body, Limbs and Pain areas.

\*High Blood Pressure user don't blow no. 8



#### **Stimulate Stem Cells**

Blow on Spine Going Up and Down For 15 mins.



# **Ears**Activation of Different Organs

#### Ear Reflexology Chart



Blow for 2 mins. each Ear In Circular Motion

#### **Hands**

#### **Activation of Different Organs**

#### **Clearing of Meridian Points**

#### Hand Reflexology Chart



Blow for 2 mins. each Hand In Circular Motion

## Feet

#### **Activation of Different Organs**

#### **Clearing of Meridian Points**

#### Foot Reflexology Chart



Blow for 2 mins. each Foot In Circular Motion

#### BACK PAIN 15 TO 20 MINUTES THERAPY



#### Cataract, Dry eyes, Glaucoma, Eyes sight problems



# HEART DISEASE 20 TO 30 minutes



# FROZEN SHOULDER 15 TO 20 MINUTES THERAPY



#### **Facial Beautification**



## Cough, Colds, Flu and Asthma



Blow Lung - Chest Area for 10 mins.



#### **Fever and Infections**

Blow the back of the Head And Spine for 5 mins. Each







Blow both hands for 2 mins. each

Blow both feet for 2 mins. each

Blow the Lung Area For 5 minutes



#### **Breast Problem**



# Gastrointestinal Problem Colic, Stomach ache and Constipation



Blow on the Abdomen area for 10 mins. In circular motion



Blow on the right side Lower back below shoulder blades For 10 mins.

### Male and Female Sex Organ

Prostate and Gynecological Problem



Perineum area for 10 mins.



Anus area and Lower back for 5 mins. each



Perineum area for 10 mins.



Blow directly Fo