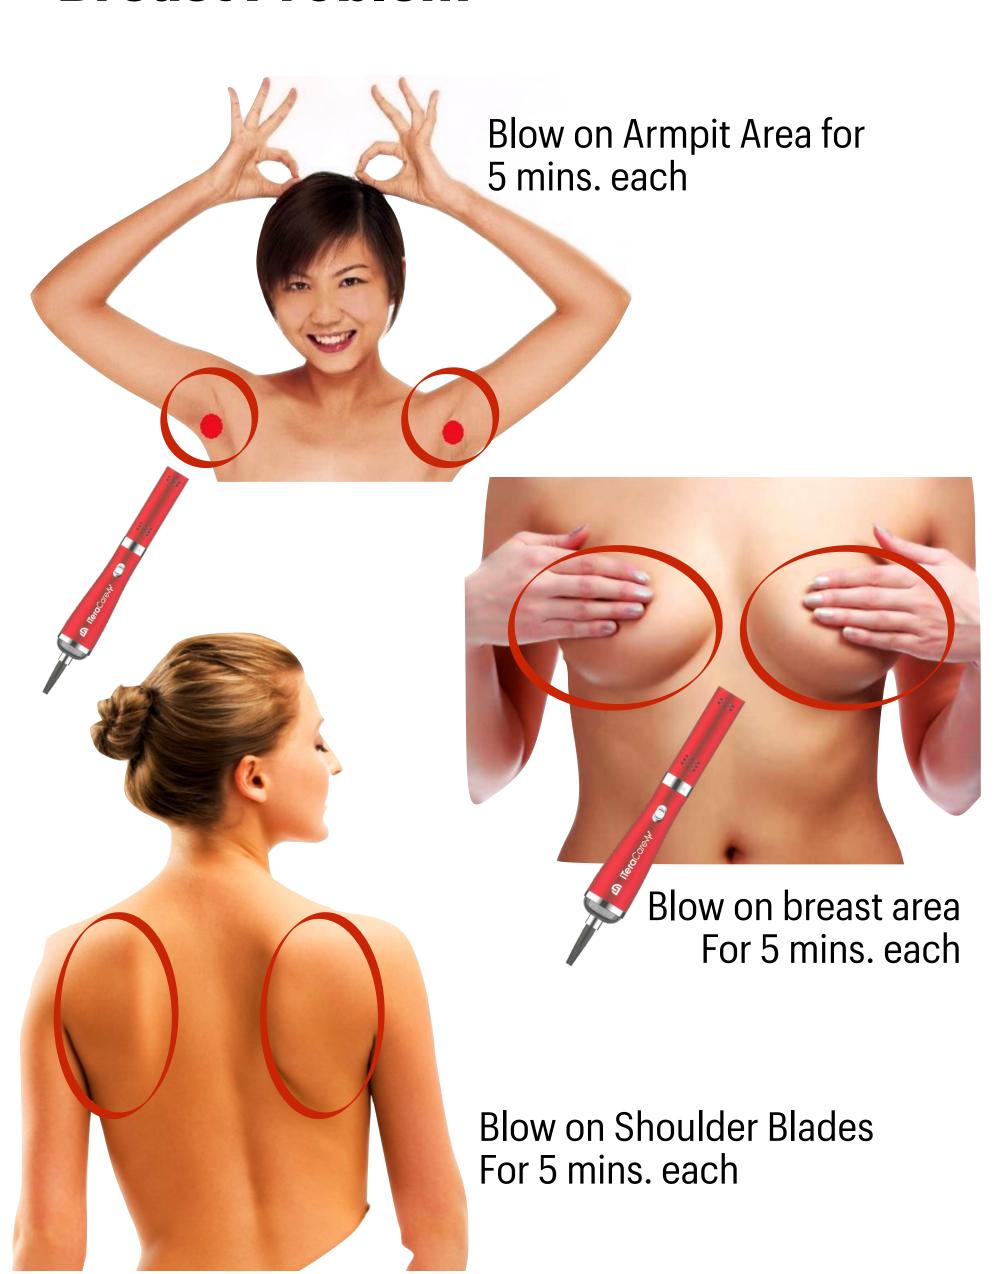

gans**

#### **Clearing of Meridian Points**

#### Hand Reflexology Chart



Blow for 2 mins. each Hand In Circular Motion

## Feet

#### **Activation of Different Organs**

#### **Clearing of Meridian Points**

#### Foot Reflexology Chart



Blow for 2 mins. each Foot In Circular Motion

#### BACK PAIN 15 TO 20 MINUTES THERAPY



#### Cataract, Dry eyes, Glaucoma, Eyes sight problems



# HEART DISEASE 20 TO 30 minutes



# FROZEN SHOULDER 15 TO 20 MINUTES THERAPY



#### **Facial Beautification**



## Cough, Colds, Flu and Asthma



Blow Lung - Chest Area for 10 mins.



#### **Fever and Infections**

Blow the back of the Head And Spine for 5 mins. Each







Blow both hands for 2 mins. each

Blow both feet for 2 mins. each

Blow the Lung Area For 5 minutes



#### **Breast Problem**



# Gastrointestinal Problem Colic, Stomach ache and Constipation



Blow on the Abdomen area for 10 mins. In circular motion



Blow on the right side Lower back below shoulder blades For 10 mins.

### Male and Female Sex Organ

Prostate and Gynecological Problem



Perineum area for 10 mins.



Anus area and Lower back for 5 mins. each



Perineum area for 10 mins.



Blow directly For 5 mins.



#### **Hemorrhoids Problem**



Anus area for 10 mins.





2 mins. each Hand and Foot



Upper and Lower Back Area 5 mins. each

# Sleep - Insomnia Problem



## Hyperthyroidism



Blow on the middle of the back for 10 mins.



Blow on liver area for 10 mins.



### **High Blood Pressure**



#### **Diabetes**



Blow each Hand and foot for 2 mins.







Blow on the spleen area for 10 mins.

B