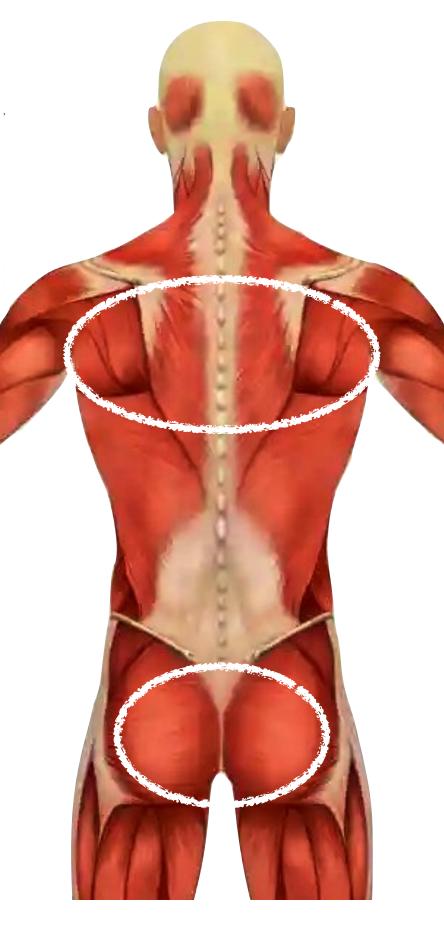

utification**



## Cough, Colds, Flu and Asthma



Blow Lung - Chest Area for 10 mins.



#### **Fever and Infections**

Blow the back of the Head And Spine for 5 mins. Each







Blow both hands for 2 mins. each

Blow both feet for 2 mins. each

Blow the Lung Area For 5 minutes



#### **Breast Problem**



# Gastrointestinal Problem Colic, Stomach ache and Constipation



Blow on the Abdomen area for 10 mins. In circular motion



Blow on the right side Lower back below shoulder blades For 10 mins.

### Male and Female Sex Organ

Prostate and Gynecological Problem



Perineum area for 10 mins.



Anus area and Lower back for 5 mins. each



Perineum area for 10 mins.



Blow directly For 5 mins.



#### **Hemorrhoids Problem**



Anus area for 10 mins.





2 mins. each Hand and Foot



Upper and Lower Back Area 5 mins. each

# Sleep - Insomnia Problem



## Hyperthyroidism



Blow on the middle of the back for 10 mins.



Blow on liver area for 10 mins.



### **High Blood Pressure**



#### **Diabetes**



Blow each Hand and foot for 2 mins.







Blow on the spleen area for 10 mins.

Blow on Arms using downward motion for 5 mins. each

# TeraCare\*/w

# THERAPY GUIDE ON HOW TO OPTIMIZE RESULTS WITH ITERACARE DEVICE

Following these guide will give you the optimal results.



- 1. Terahertz Frequency
- 2. Quantum Resonance
- 3. Optical Quartz Light Technology

https://teracare101.com



01

## DRINK 2 GLASSES OF CHARGED WARM WATER

before and after the therapy. For those who can't drink the recommended amount, may drink in between the therapy or drink staggered withi