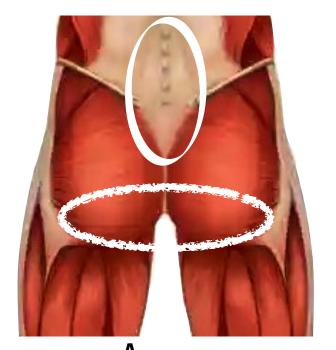

### Male and Female Sex Organ

Prostate and Gynecological Problem

Perineum area for 10 mins.

Anus area and Lower back for 5 mins. each

Perineum area for 10 mins.

Blow directly For 5 mins.