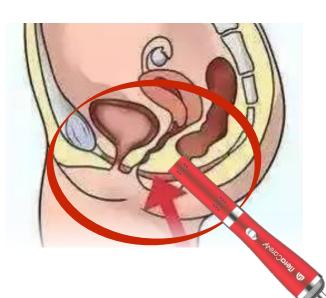

### Male and Female Sex Organ

Prostate and Gynecological Problem

Perineum area for 10 mins.

Anus area and Lower back for 5 mins. each

Perineum area for 10 mins.

Blow directly For 5 mins.