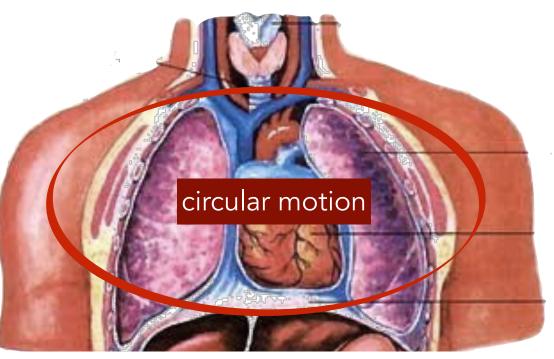

*Activation of Different Organs**

#### **Clearing of Meridian Points**

#### Hand Reflexology Chart



Blow for 2 mins. each Hand In Circular Motion

## Feet

#### **Activation of Different Organs**

#### **Clearing of Meridian Points**

#### Foot Reflexology Chart



Blow for 2 mins. each Foot In Circular Motion

#### BACK PAIN 15 TO 20 MINUTES THERAPY



#### Cataract, Dry eyes, Glaucoma, Eyes sight problems



# HEART DISEASE 20 TO 30 minutes



# FROZEN SHOULDER 15 TO 20 MINUTES THERAPY



#### **Facial Beautification**



## Cough, Colds, Flu and Asthma



Blow Lung - Chest Area for 10 mins.



#### **Fever and Infections**

Blow the back of the Head And Spine for 5 mins. Each







Blow both hands for 2 mins. each

Blow both feet for 2 mins. each

Blow the Lung Area For 5 minutes



#### **Breast Problem**



# Gastrointestinal Problem Colic, Stomach ache and Constipation



Blow on the Abdomen area for 10 mins. In circular motion



Blow on the right side Lower back below shoulder blades For 10 mins.

### Male and Female Sex Organ

Prostate and Gynecological Problem



Perineum area for 10 mins.



Anus area and Lower back for 5 mins. each



Perineum area for 10 mins.



Blow directly For 5 mins.



#### **Hemorrhoids Problem**



Anus area for 10 mins.





2 mins. each Hand and Foot



Upper and Lower Back Area 5 mins. each

# Sleep - Insomnia Problem



## Hyperthyroidism



Blow on the middle of the back for 10 mins.



Blow on liver area for 10 mins.



### **High Blood Pressure**



#### **Diabetes**



Blow each Hand and foot for 2 mins.







Blow on the