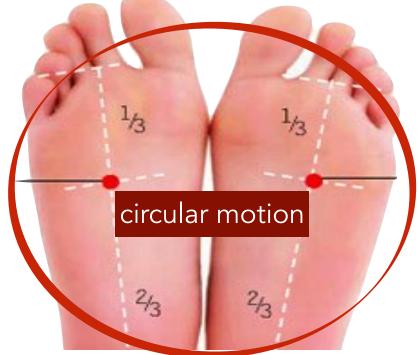

## Feet

#### **Activation of Different Organs**

#### **Clearing of Meridian Points**

#### Foot Reflexology Chart

Blow for 2 mins. each Foot In Circular Motion