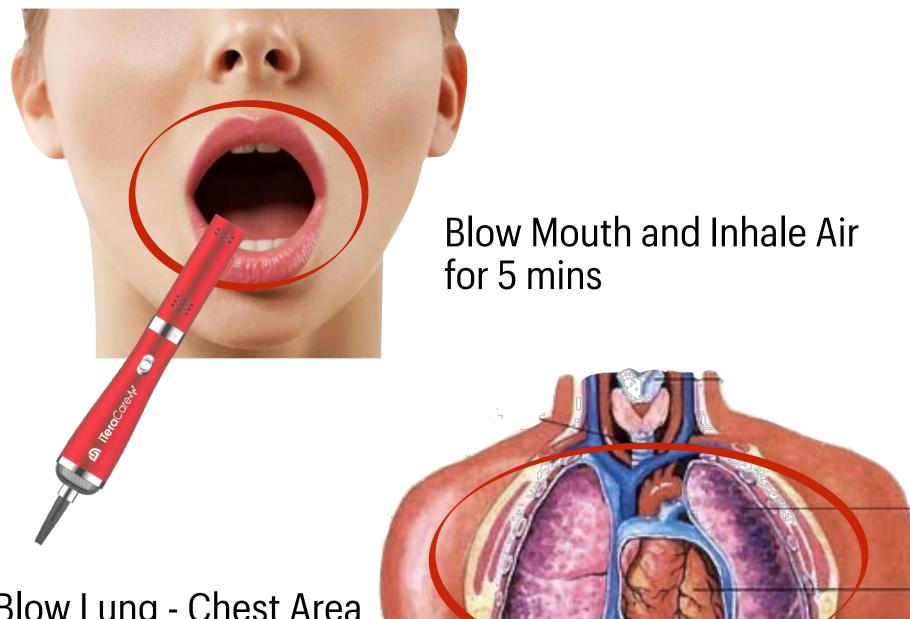

blow no. 8



#### **Stimulate Stem Cells**

Blow on Spine Going Up and Down For 15 mins.



# **Ears**Activation of Different Organs

#### Ear Reflexology Chart



Blow for 2 mins. each Ear In Circular Motion

#### **Hands**

#### **Activation of Different Organs**

#### **Clearing of Meridian Points**

#### Hand Reflexology Chart



Blow for 2 mins. each Hand In Circular Motion

## Feet

#### **Activation of Different Organs**

#### **Clearing of Meridian Points**

#### Foot Reflexology Chart



Blow for 2 mins. each Foot In Circular Motion

#### BACK PAIN 15 TO 20 MINUTES THERAPY



#### Cataract, Dry eyes, Glaucoma, Eyes sight problems



# HEART DISEASE 20 TO 30 minutes



# FROZEN SHOULDER 15 TO 20 MINUTES THERAPY



#### **Facial Beautification**



## Cough, Colds, Flu and Asthma



Blow Lung - Chest Area for 10 mins.



#### **Fever and Infections**

Blow the back of the Head And Spine for 5 mins. Each







Blow both hands for 2 mins. each

Blow both feet for 2 mins. each

Blow the Lung Area For 5 minutes



#### **Breast Problem**



# Gastrointestinal Problem Colic, Stomach ache and Constipation



Blow on the Abdomen area for 10 mins. In circular motion



Blow on the right side Lower back below shoulder blades For 10 mins.

### Male and Female Sex Organ

Prostate and Gynecological Problem



Perineum area for 10 mins.



Anus area and Lower back for 5 mins. each



Perineum area for 10 mins.



Blow directly For 5 mins.



#### **Hemorrhoids Problem**



Anus area for 10 mins.





2 mins. each Hand and Foot



Upper and Lower Back Area 5 mins. each

# Sleep