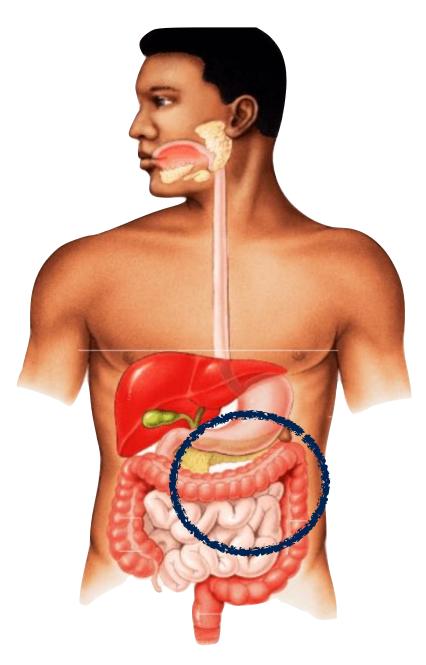

# Gastrointestinal Problem Colic, Stomach ache and Constipation

Blow on the Abdomen area for 10 mins. In circular motion

Blow on the right side Lower back below shoulder blades For 10 mins.