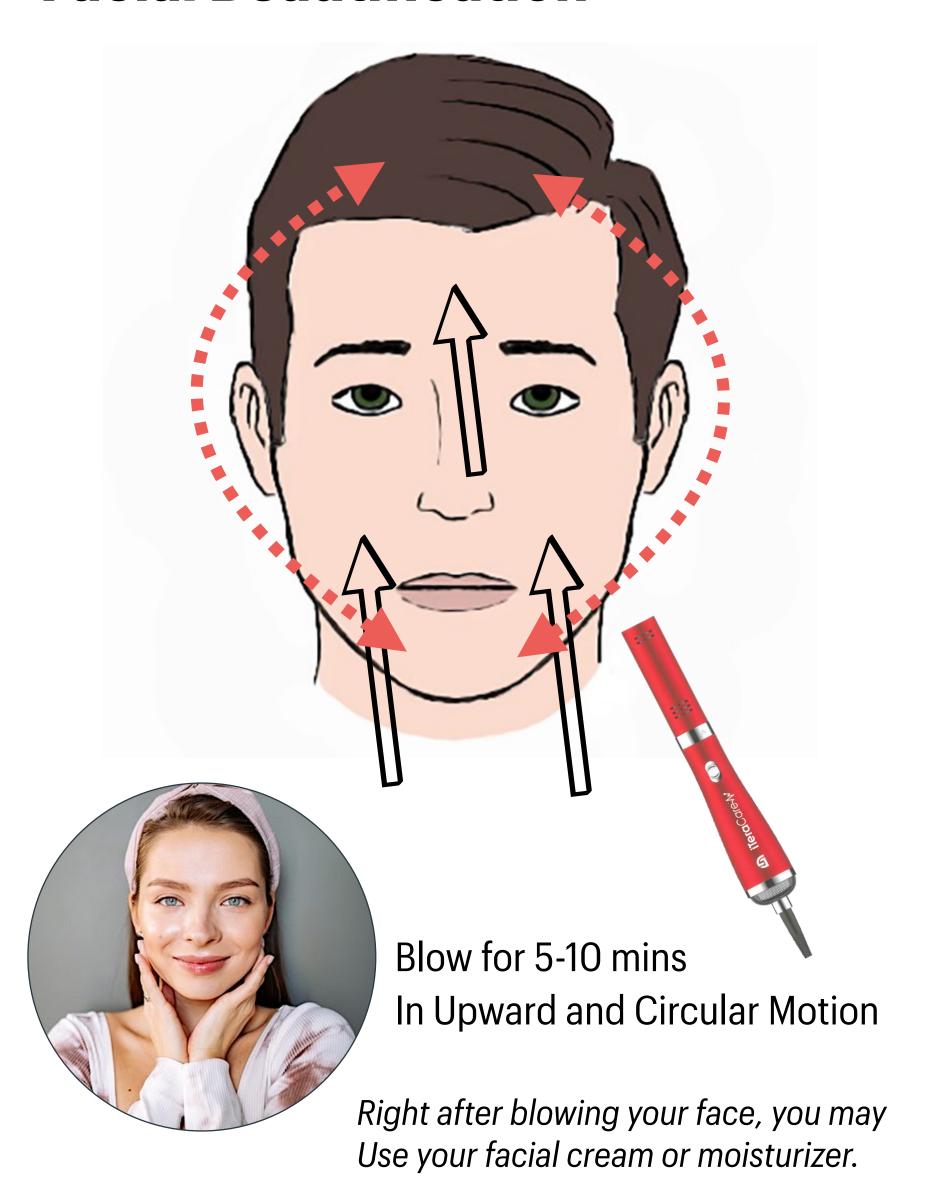

\*High Blood Pressure user don't blow no. 8



#### **Stimulate Stem Cells**

Blow on Spine Going Up and Down For 15 mins.



# **Ears**Activation of Different Organs

#### Ear Reflexology Chart



Blow for 2 mins. each Ear In Circular Motion

#### **Hands**

#### **Activation of Different Organs**

#### **Clearing of Meridian Points**

#### Hand Reflexology Chart



Blow for 2 mins. each Hand In Circular Motion

## Feet

#### **Activation of Different Organs**

#### **Clearing of Meridian Points**

#### Foot Reflexology Chart



Blow for 2 mins. each Foot In Circular Motion

#### BACK PAIN 15 TO 20 MINUTES THERAPY



#### Cataract, Dry eyes, Glaucoma, Eyes sight problems



# HEART DISEASE 20 TO 30 minutes



# FROZEN SHOULDER 15 TO 20 MINUTES THERAPY



#### **Facial Beautification**



## Cough, Colds, Flu and Asthma



Blow Lung - Chest Area for 10 mins.



#### **Fever and Infections**

Blow the back of the Head And Spine for 5 mins. Each







Blow both hands for 2 mins. each

Blow both feet for 2 mins. each

Blow the Lung Area For 5 minutes



#### **Breast Problem**



# Gastrointestinal Problem Colic, Stomach ache and Constipation



Blow on the Abdomen area for 10 mins. In circular motion



Blow on the right side Lower back below shoulder blades For 10 mins.

### Male and Female Sex Organ

Prostate and Gynecological Problem



Perineum area for 10 mins.



Anus area and Lower back for 5 mins. each



Perineum area for 10 mins.



Blow directly For 5 mins.



#### **Hemorrhoids Problem**



Anus area for 10 mins.





2 mins. each Hand and Foot



Upper and Low