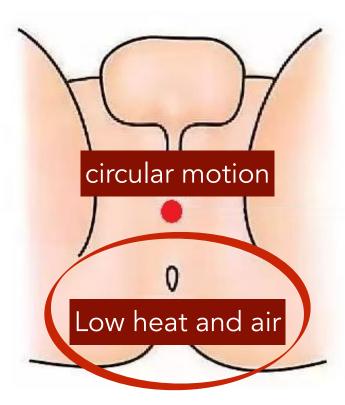

# Gastrointestinal Problem Colic, Stomach ache and Constipation

Blow on the Abdomen area for 10 mins. In circular motion

Blow on the right side Lower back below shoulder blades For 10 mins.