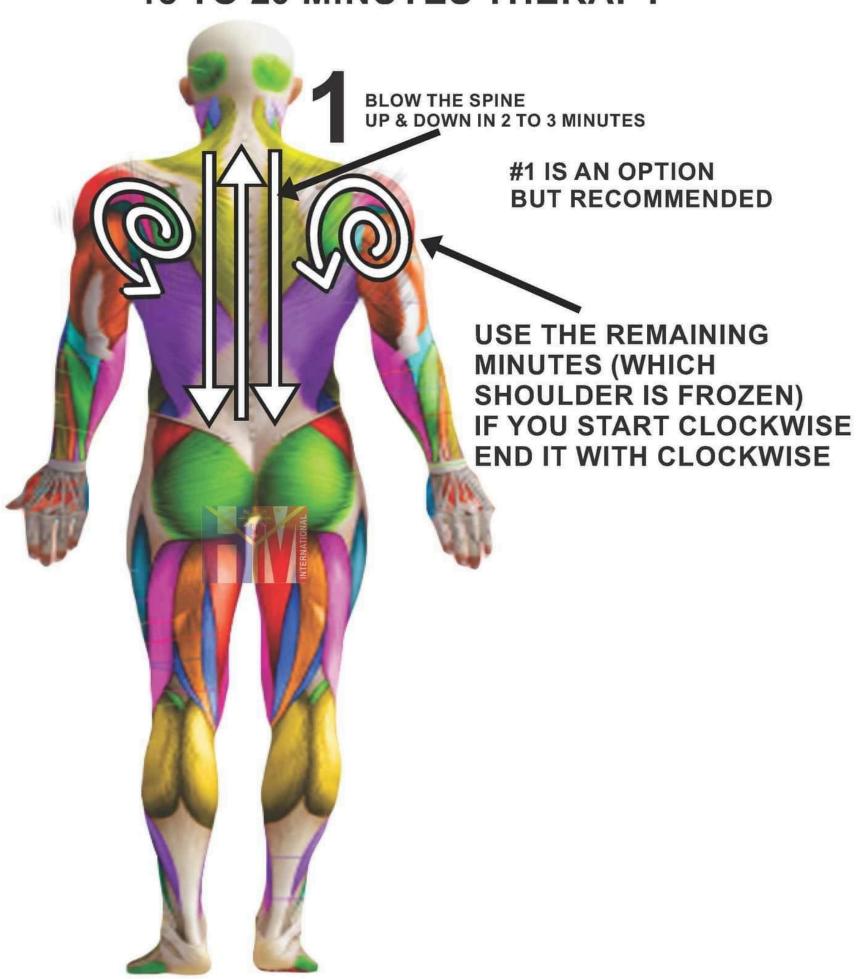

Face, Body, Limbs and Pain areas.

\*High Blood Pressure user don't blow no. 8



#### **Stimulate Stem Cells**

Blow on Spine Going Up and Down For 15 mins.



# **Ears**Activation of Different Organs

#### Ear Reflexology Chart



Blow for 2 mins. each Ear In Circular Motion

#### **Hands**

#### **Activation of Different Organs**

#### **Clearing of Meridian Points**

#### Hand Reflexology Chart



Blow for 2 mins. each Hand In Circular Motion

## Feet

#### **Activation of Different Organs**

#### **Clearing of Meridian Points**

#### Foot Reflexology Chart



Blow for 2 mins. each Foot In Circular Motion

#### BACK PAIN 15 TO 20 MINUTES THERAPY



#### Cataract, Dry eyes, Glaucoma, Eyes sight problems



# HEART DISEASE 20 TO 30 minutes



# FROZEN SHOULDER 15 TO 20 MINUTES THERAPY



#### **Facial Beautification**



## Cough, Colds, Flu and Asthma



Blow Lung - Chest Area for 10 mins.



#### **Fever and Infections**

Blow the back of the Head And Spine for 5 mins. Each







Blow both hands for 2 mins. each

Blow both feet for 2 mins. each

Blow the Lung Area For 5 minutes



#### **Breast Problem**



# Gastrointestinal Problem Colic, Stomach ache and Constipation



Blow on the Abdomen area for 10 mins. In circular motion



Blow on the right side Lower back below shoulder blades For 10 mins.

### Male and Female Sex Organ

Prostate and Gynecological Problem



Perineum area for 10 mins.



Anus area and Lower back for 5 mins. each



Perineum area for 10 mins.



Blow directly For 5 mins.



#### **Hemorrhoids Problem**



Anus area for 10 mins.





2 mins. e