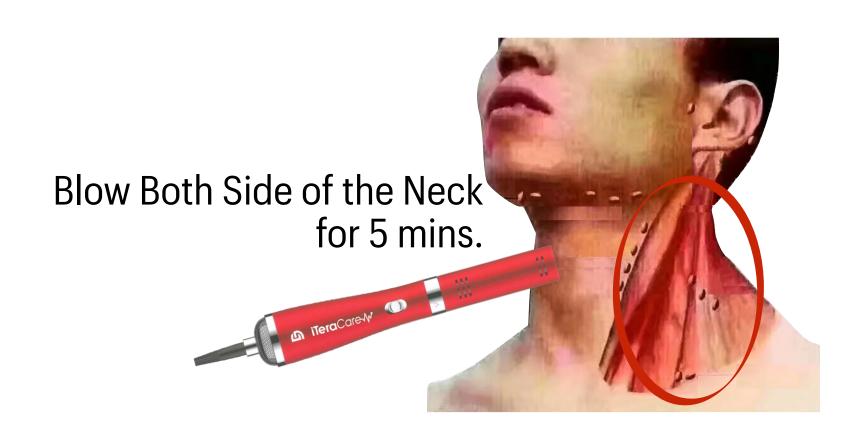

# **Ears**Activation of Different Organs

#### Ear Reflexology Chart

Blow for 2 mins. each Ear In Circular Motion