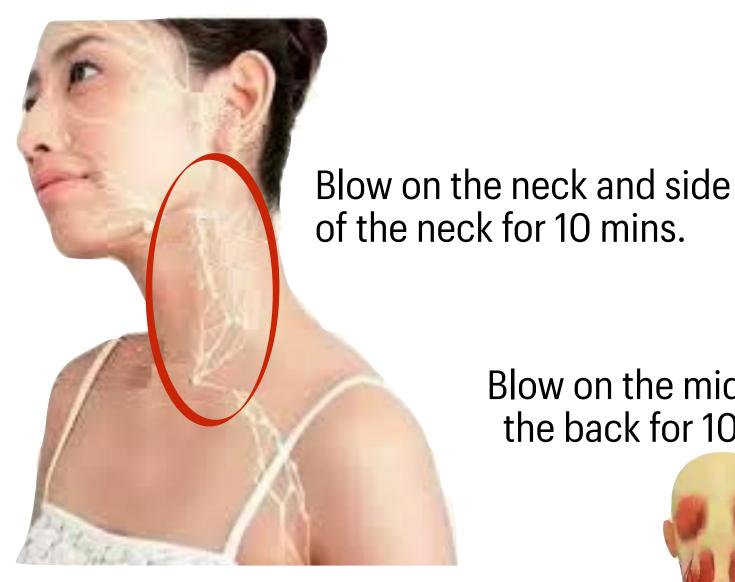

#### **Fever and Infections**

Blow the back of the Head And Spine for 5 mins. Each

Blow both hands for 2 mins. each

Blow both feet for 2 mins. each

Blow the Lung Area For 5 minutes

## Hyperthyroidism

Blow on the middle of the back for 10 mins.

Blow on liver area for 10 mins.