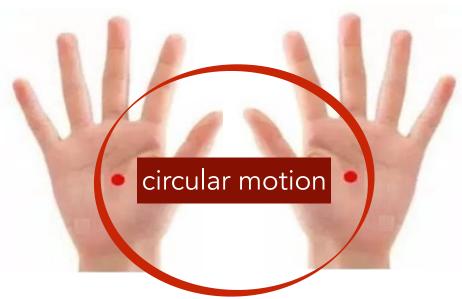

#### **Hands**

#### **Activation of Different Organs**

#### **Clearing of Meridian Points**

#### Hand Reflexology Chart

Blow for 2 mins. each Hand In Circular Motion