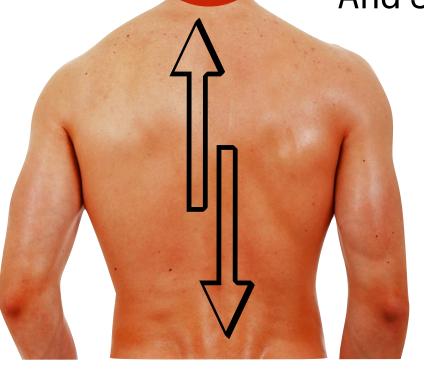

Organs

#### Ear Reflexology Chart



Blow for 2 mins. each Ear In Circular Motion

#### **Hands**

#### **Activation of Different Organs**

#### **Clearing of Meridian Points**

#### Hand Reflexology Chart



Blow for 2 mins. each Hand In Circular Motion

## Feet

#### **Activation of Different Organs**

#### **Clearing of Meridian Points**

#### Foot Reflexology Chart



Blow for 2 mins. each Foot In Circular Motion

#### BACK PAIN 15 TO 20 MINUTES THERAPY



#### Cataract, Dry eyes, Glaucoma, Eyes sight problems



# HEART DISEASE 20 TO 30 minutes



# FROZEN SHOULDER 15 TO 20 MINUTES THERAPY



#### **Facial Beautification**



## Cough, Colds, Flu and Asthma



Blow Lung - Chest Area for 10 mins.



#### **Fever and Infections**

Blow the back of the Head And Spine for 5 mins. Each







Blow both hands for 2 mins. each

Blow both feet for 2 mins. each

Blow the Lung Area For 5 minutes



#### **Breast Problem**



# Gastrointestinal Problem Colic, Stomach ache and Constipation



Blow on the Abdomen area for 10 mins. In circular motion



Blow on the right side Lower back below shoulder blades For 10 mins.

### Male and Female Sex Organ

Prostate and Gynecological Problem



Perineum area for 10 mins.



Anus area and Lower back for 5 mins. each



Perineum area for 10 mins.



Blow directly For 5 mins.



#### **Hemorrhoids Problem**



Anus area for 10 mins.





2 mins. each Hand and Foot



Upper and Lower Back Area 5 mins. each

# Sleep - Insomnia Problem



## Hyperthyroidism



Blow on the middle of the back for 10 mins.



Blow on liver area for 10 mins.