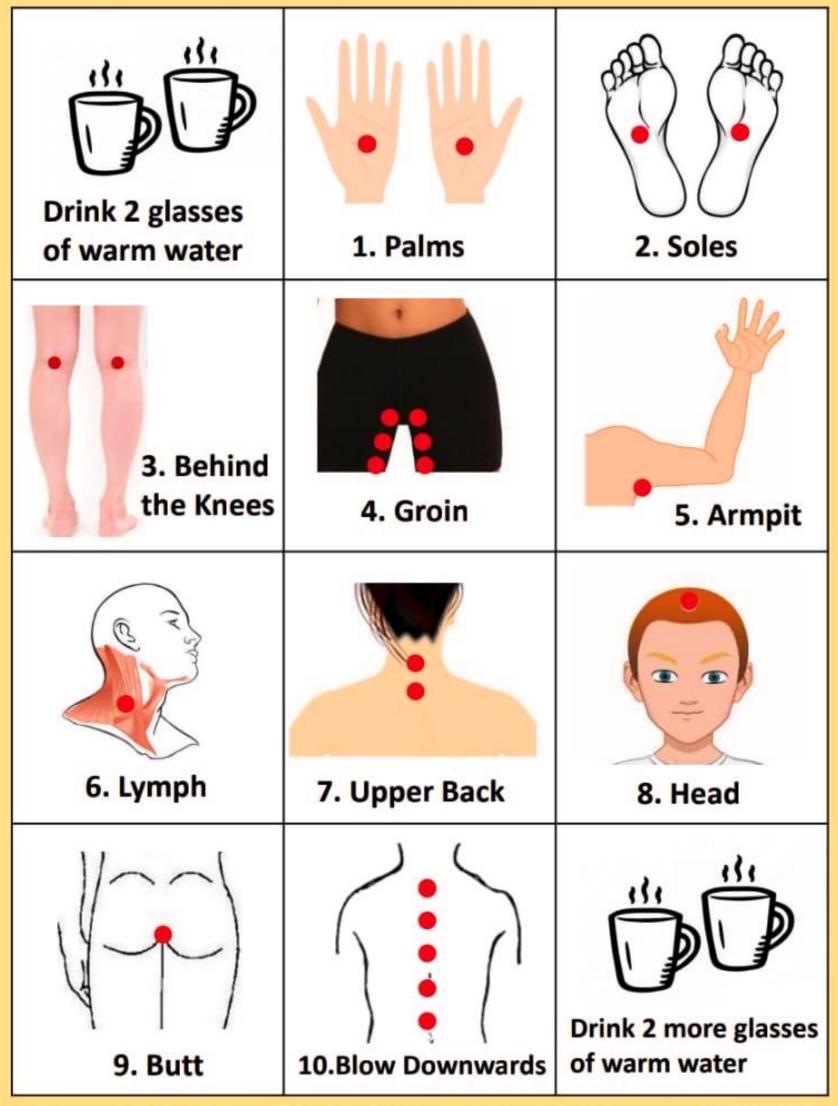

### Steps of using iTeraCare\*\*\*

Warm up the body. Blow step 1 to 10, each part for about 2-3mins

iTeraCare device can also be blown on Head, Face, Body, Limbs and Pain areas.

\*High Blood Pressure user don't blow no. 8

#### FOR THE FIRST 3 THERAPIES

follow the 10 step warm up guide to slowly introduce the THZ Frequency to your body. This will clear blockages in the body and open meridian points. This is a total of 20 mins per 10 step guide session.