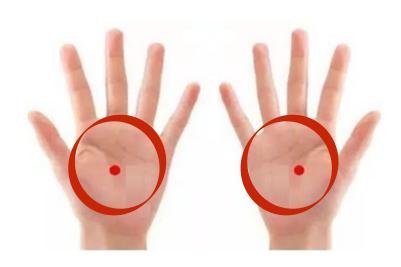

TES THERAPY



#### **Facial Beautification**



## Cough, Colds, Flu and Asthma



Blow Lung - Chest Area for 10 mins.



#### **Fever and Infections**

Blow the back of the Head And Spine for 5 mins. Each







Blow both hands for 2 mins. each

Blow both feet for 2 mins. each

Blow the Lung Area For 5 minutes



#### **Breast Problem**



# Gastrointestinal Problem Colic, Stomach ache and Constipation



Blow on the Abdomen area for 10 mins. In circular motion



Blow on the right side Lower back below shoulder blades For 10 mins.

### Male and Female Sex Organ

Prostate and Gynecological Problem



Perineum area for 10 mins.



Anus area and Lower back for 5 mins. each



Perineum area for 10 mins.



Blow directly For 5 mins.



#### **Hemorrhoids Problem**



Anus area for 10 mins.





2 mins. each Hand and Foot



Upper and Lower Back Area 5 mins. each

# Sleep - Insomnia Problem



## Hyperthyroidism



Blow on the middle of the back for 10 mins.



Blow on liver area for 10 mins.



### **High Blood Pressure**



#### **Diabetes**



Blow each Hand and foot for 2 mins.







Blow on the spleen area for 10 mins.

Blow on Arms using downward motion for 5 mins. each

# TeraCare\*/w

# THERAPY GUIDE ON HOW TO OPTIMIZE RESULTS WITH ITERACARE DEVICE

Following these guide will give you the optimal results.



- 1. Terahertz Frequency
- 2. Quantum Resonance
- 3. Optical Quartz Light Technology

https://teracare101.com



01

## DRINK 2 GLASSES OF CHARGED WARM WATER

before and after the therapy. For those who can't drink the recommended amount, may drink in between the