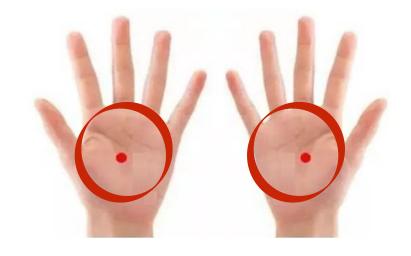

#### Hand Reflexology Chart

Blow for 2 mins. each Hand In Circular Motion

#### **Hemorrhoids Problem**

Anus area for 10 mins.

2 mins. each Hand and Foot

Upper and Lower Back Area 5 mins. each

#### **Diabetes**

Blow each Hand and foot for 2 mins.

Blow on the spleen area for 10 mins.

Blow on Arms using downward motion for 5 mins. each