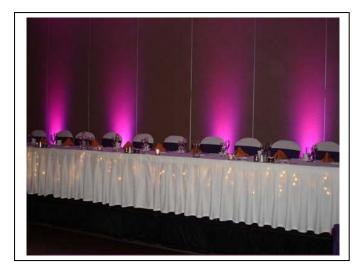

# **DIGITAL UPLIGHTING SAMPLES**

professionalsounds.com

Uplighting Color Choice: Dark Violet Venue: Hilton Garden Inn Perrysburg, Ohio

professionalsounds.com