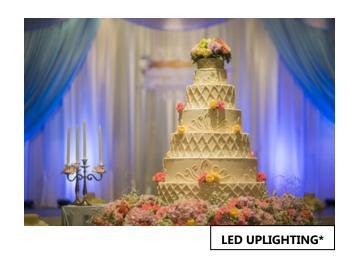

## **DIGITAL UPLIGHTING SAMPLES**

professionalsounds.com

Color: Hot Pink Venue: Nazareth Hall Lady Glen Room

professionalsounds.com

### **DIGITAL UPLIGHTING SAMPLES**

Uplighting Color: Lemon Chiffon Venue: Hilton Garden Inn Perrysburg, Ohio Event: Ceremony and Reception.

You can create your own color with over 16 million different choices available. Contact us with any questions and expect the best digital uplighting from Professional Sounds.

# **DIGITAL UPLIGHTING SAMPLES**

professionalsounds.com

Uplighting Color Choice: Dark Violet Venue: Hilton Garden Inn Perrysburg, Ohio

professionalsounds.com