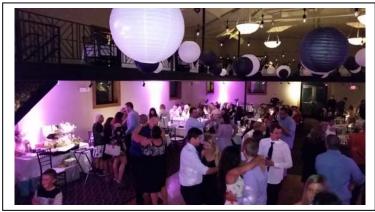

### **DIGITAL UPLIGHTING SAMPLES**

Uplighting Color: Lemon Chiffon Venue: Hilton Garden Inn Perrysburg, Ohio Event: Ceremony and Reception.

You can create your own color with over 16 million different choices available. Contact us with any questions and expect the best digital uplighting from Professional Sounds.