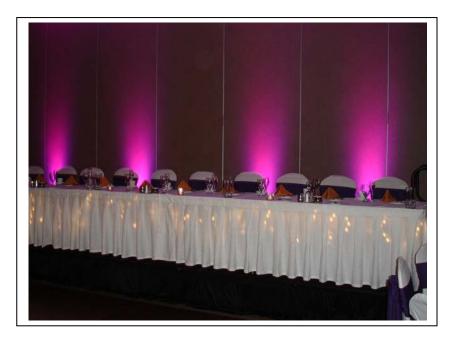

# **DIGITAL UPLIGHTING SAMPLES**

professionalsounds.com

Uplighting Color Choice: Dark Violet Venue: Hilton Garden Inn Perrysburg, Ohio

professionalsounds.com