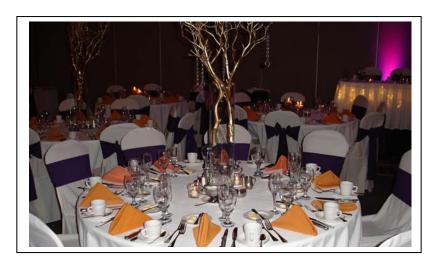

### **DIGITAL UPLIGHTING SAMPLES**

Uplighting Color: Lemon Chiffon Venue: Hilton Garden Inn Perrysburg, Ohio Event: Ceremony and Reception.

You can create your own color with over 16 million different choices available. Contact us with any questions and expect the best digital uplighting from Professional Sounds.