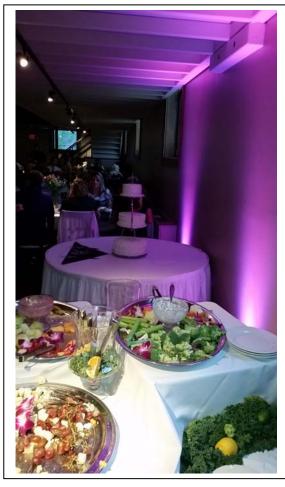

### **DIGITAL UPLIGHTING SAMPLES**

Uplighting Color: Lemon Chiffon Venue: Hilton Garden Inn Perrysburg, Ohio Event: Ceremony and Reception.

You can create your own color with over 16 million different choices available. Contact us with any questions and expect the best digital uplighting from Professional Sounds.