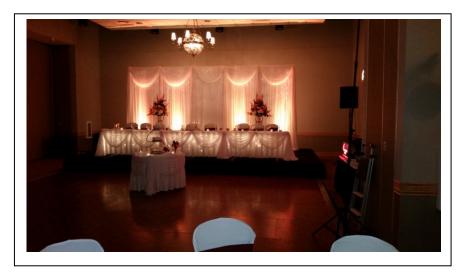

## **DIGITAL UPLIGHTING SAMPLES**

professionalsounds.com

Color: Hot Pink Venue: Nazareth Hall Lady Glen Room

professionalsounds.com