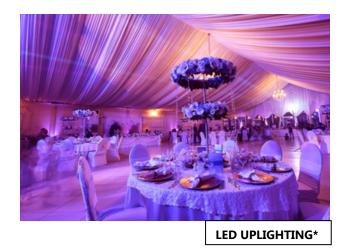

## **DIGITAL UPLIGHTING SAMPLES**

professionalsounds.com

Color: Hot Pink Venue: Nazareth Hall Lady Glen Room

professionalsounds.com

### **DIGITAL UPLIGHTING SAMPLES**

Uplighting Color: Lemon Chiffon Venue: Hilton Garden Inn Perrysburg, Ohio Event: Ceremony and Reception.

You can create your own color with over 16 million different choices available. Contact us with any questions and expect the best digital uplighting from Professional Sounds.

# **DIGITAL UPLIGHTING SAMPLES**

professionalsounds.com

Uplighting Color Choice: Dark Violet Venue: Hilton Garden Inn Perrysburg, Ohio

professionalsounds.com