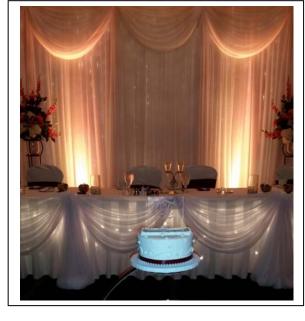

### **DIGITAL UPLIGHTING SAMPLES**

Uplighting Color: Lemon Chiffon Venue: Hilton Garden Inn Perrysburg, Ohio Event: Ceremony and Reception.

You can create your own color with over 16 million different choices available. Contact us with any questions and expect the best digital uplighting from Professional Sounds.