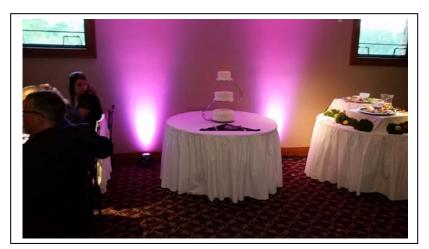

# **DIGITAL UPLIGHTING SAMPLES**

professionalsounds.com

Uplighting Color Choice: Dark Violet Venue: Hilton Garden Inn Perrysburg, Ohio

professionalsounds.com