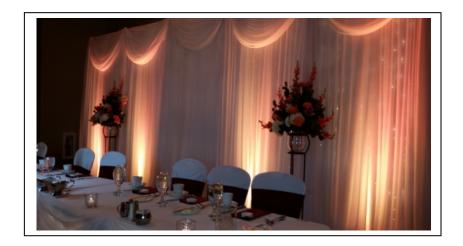

# **DIGITAL UPLIGHTING SAMPLES**

professionalsounds.com

Uplighting Color Choice: Dark Violet Venue: Hilton Garden Inn Perrysburg, Ohio

professionalsounds.com