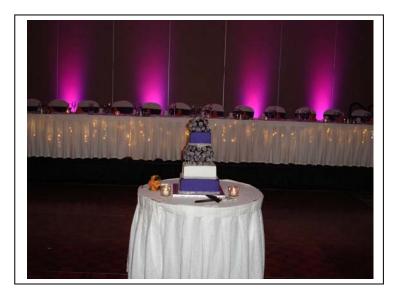

# **DIGITAL UPLIGHTING SAMPLES**

professionalsounds.com

Uplighting Color Choice: Dark Violet Venue: Hilton Garden Inn Perrysburg, Ohio

professionalsounds.com