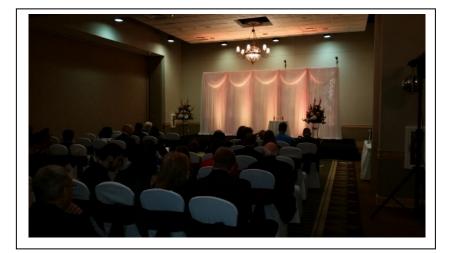

# **DIGITAL UPLIGHTING SAMPLES**

professionalsounds.com

Uplighting Color Choice: Dark Violet Venue: Hilton Garden Inn Perrysburg, Ohio

professionalsounds.com