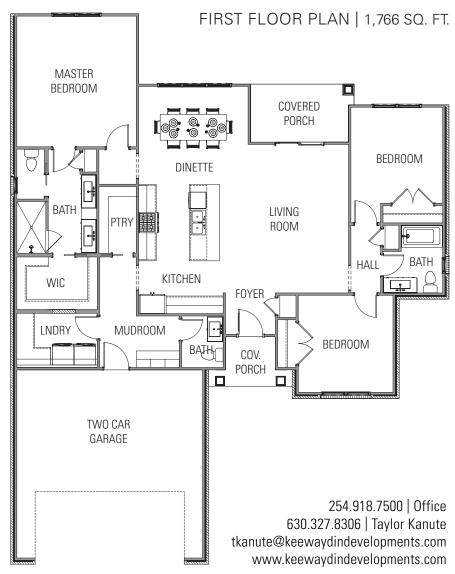

## FEATURED AMMENITIES

3 Bedrooms

2.5 Baths

Open concept kitchen/living room with oversized island

Stainless steel appliances

Granite counter tops

Solid wood cabinets with slow close drawers/doors

Custom tile walk-in master shower

Covered rear porch

Painted brick and board and batton siding

KEEWAYDIN
DEVELOPMENTS, LLC