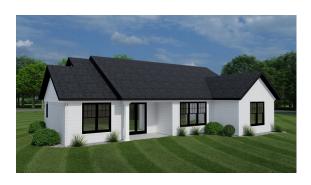

## FEATURED AMMENITIES

3 Bedrooms

2.5 Baths

Open concept kitchen/living room with oversized island

Stainless steel appliances

Granite counter tops

Solid wood cabinets with slow close drawers/doors

Custom tile walk-in master shower

Covered rear porch

Painted brick and board and batton siding

KEEWAYDIN
DEVELOPMENTS, LLC