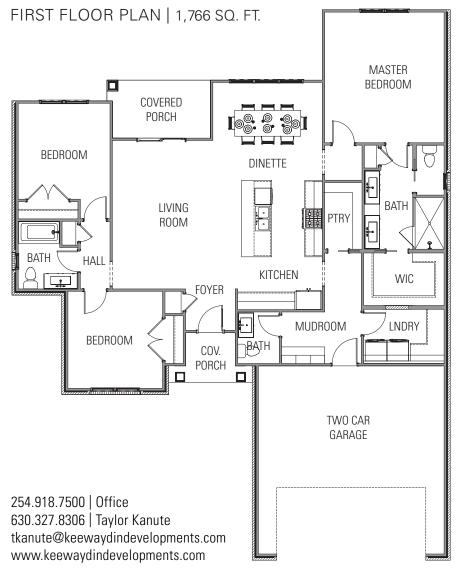

## FEATURED AMMENITIES

3 Bedrooms

2.5 Baths

Open concept kitchen/living room with oversized island

Stainless steel appliances

Granite counter tops

Solid wood cabinets with slow close drawers/doors

Custom tile walk-in master shower

Covered rear porch

Painted brick and board and batton siding

KEEWAYDIN
DEVELOPMENTS, LLC