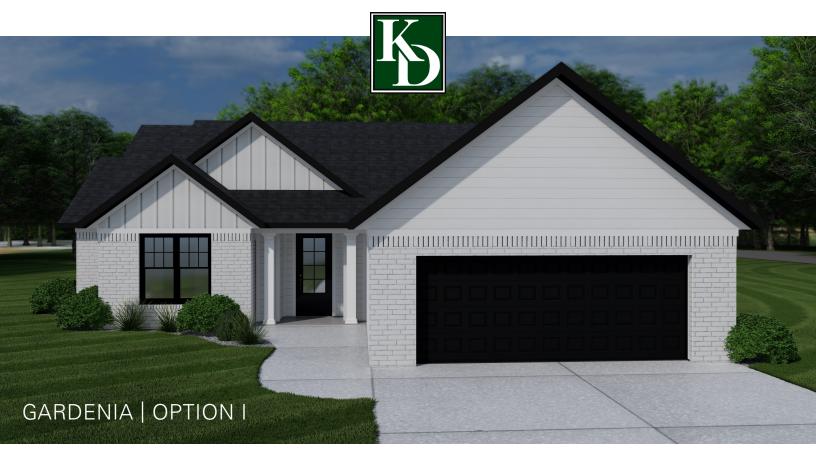

## FEATURED AMMENITIES

3 Bedrooms

2.5 Baths

Open concept kitchen/living room with oversized island

Stainless steel appliances

Granite counter tops

Solid wood cabinets with slow close drawers/doors

Custom tile walk-in master shower

Covered rear porch

Painted brick and board and batton siding

KEEWAYDIN
DEVELOPMENTS, LLC