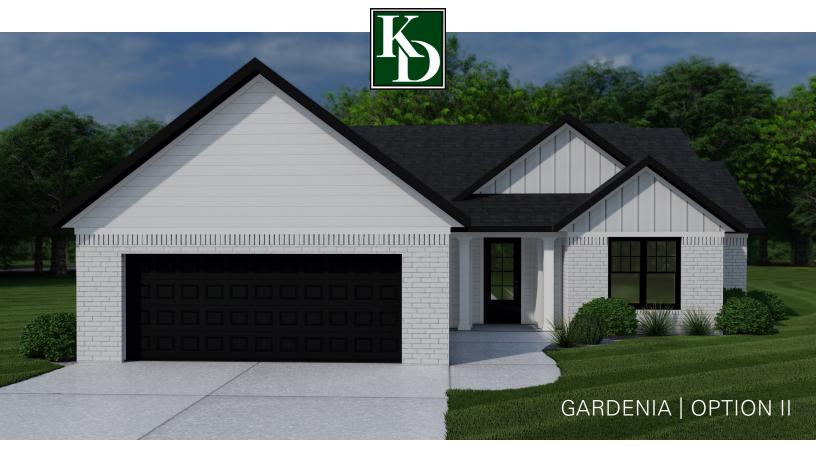

## FEATURED AMMENITIES

3 Bedrooms

2.5 Baths

Open concept kitchen/living room with oversized island

Stainless steel appliances

Granite counter tops

Solid wood cabinets with slow close drawers/doors

Custom tile walk-in master shower

Covered rear porch

Painted brick and board and batton siding

KEEWAYDIN
DEVELOPMENTS, LLC