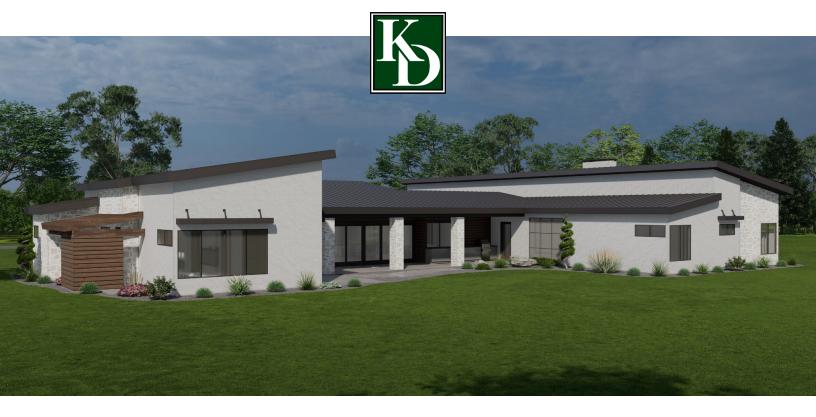

## **EXTERIOR FEATURES**

White oyster stone and stucco exterior elements

Standing seam metal roof

Double glass and iron entry door

Anderson 400 series windows

Double sliding glass door (16') in Great Room

Landscaping with sprinkler system

## INTERIOR FEATURES

Zoned high efficiency forced-air electric heat and air conditioning

200 amp electrical

Can lights, ceiling fans, and light fixtures per electrical plan

Drywall walls and ceilings

Open cell foam insulation in both walls (R-13) and ceilings (R-23)

Oversized masonry fireplace in Great Room

Custom inset modern flat panel cabinets with marble/ quartzite countertops

Upgraded trim package featuring paint and stained designer element

Professional grade built-in appliances