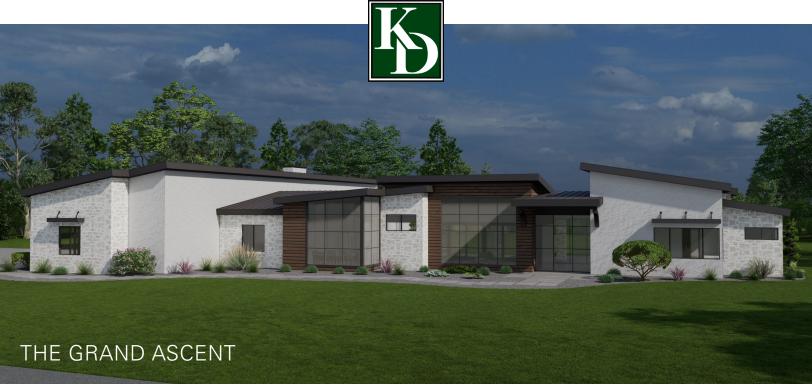

## **EXTERIOR FEATURES**

White oyster stone and stucco exterior elements

Standing seam metal roof

Double glass and iron entry door

Anderson 400 series windows

Double sliding glass door (16') in Great Room

Landscaping with sprinkler system

## INTERIOR FEATURES

Zoned high efficiency forced-air electric heat and air conditioning

200 amp electrical

Can lights, ceiling fans, and light fixtures per electrical plan

Drywall walls and ceilings

Open cell foam insulation in both walls (R-13) and ceilings (R-23)

Oversized masonry fireplace in Great Room

Custom inset modern flat panel cabinets with marble/ quartzite countertops

Upgraded trim package featuring paint and stained designer element

Professional grade built-in appliances