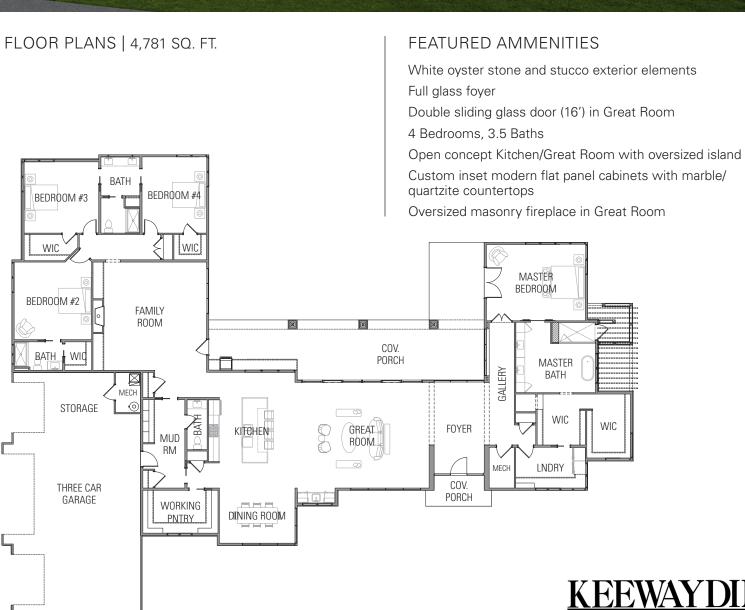

## **EXTERIOR FEATURES**

White oyster stone and stucco exterior elements

Standing seam metal roof

Double glass and iron entry door

Anderson 400 series windows

Double sliding glass door (16') in Great Room

Landscaping with sprinkler system

## INTERIOR FEATURES

Zoned high efficiency forced-air electric heat and air conditioning

200 amp electrical

Can lights, ceiling fans, and light fixtures per electrical plan

Drywall walls and ceilings

Open cell foam insulation in both walls (R-13) and ceilings (R-23)

Oversized masonry fireplace in Great Room

Custom inset modern flat panel cabinets with marble/ quartzite countertops

Upgraded trim package featuring paint and stained designer element

Professional grade built-in appliances