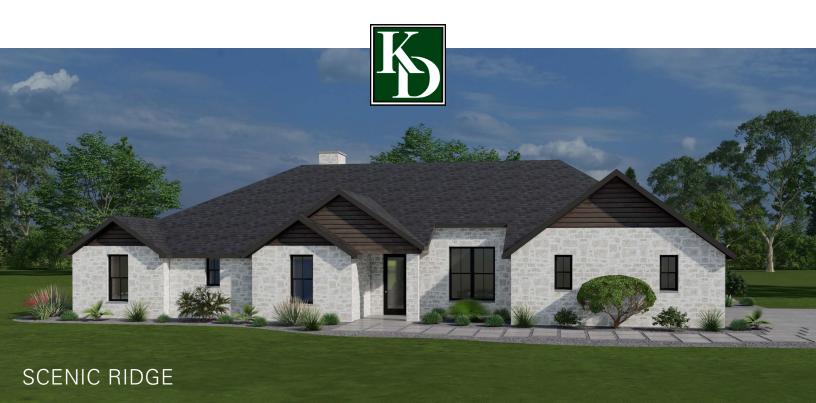

FLOOR PLANS | 3,147 SQ. FT.

## FEATURED AMMENITIES

White oyster stone and stucco exterior elements

Double glass and iron entry door

Cathedral Ceiling in Great Room and Kitchen

Double sliding glass door (16') in Great Room

3 Bedrooms, 3 Baths

## EXTERIOR FEATURES

White oyster stone and stucco exterior elements Asphalt 30 architectural grade roof shingles and gutters Double glass and iron entry door Anderson 400 series windows Double sliding glass door (16') in Great Room Landscaping with sprinkler system Concrete driveway