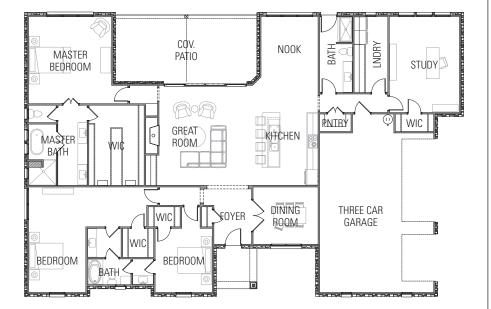

FLOOR PLANS | 3,147 SQ. FT.

## FEATURED AMMENITIES

White oyster stone and stucco exterior elements

Double glass and iron entry door

Cathedral Ceiling in Great Room and Kitchen

Double sliding glass door (16') in Great Room

3 Bedrooms, 3 Baths

Open concept Kitchen/Great Room with oversized island

Custom painted cabinets with quartz countertops

Professional grade built-in appliances

42" fireplace in great room with gas

Covered front and back porches

Nook and Study

Three car garage

**KEEWAYDIN** DEVELOPMENTS, LLC