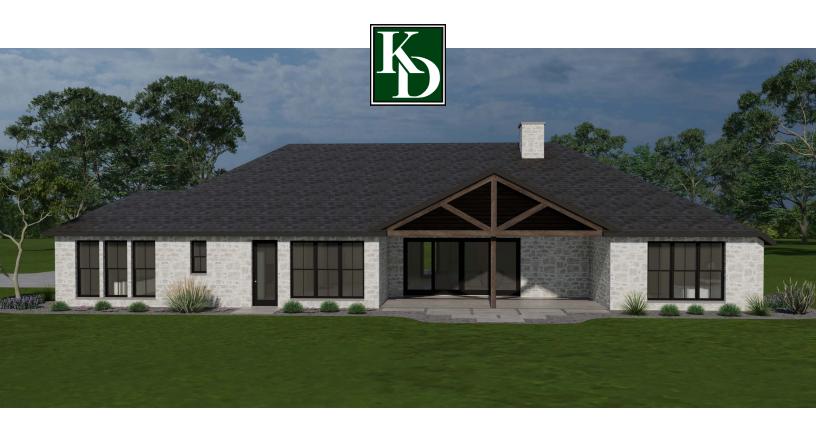

## FEATURED AMMENITIES

White oyster stone and stucco exterior elements

Double glass and iron entry door

Cathedral Ceiling in Great Room and Kitchen

Double sliding glass door (16') in Great Room

3 Bedrooms, 3 Baths

Open concept Kitchen/Great Room with oversized island

Custom painted cabinets with quartz countertops

Professional grade built-in appliances

42" fireplace in great room with gas

Covered front and back porches