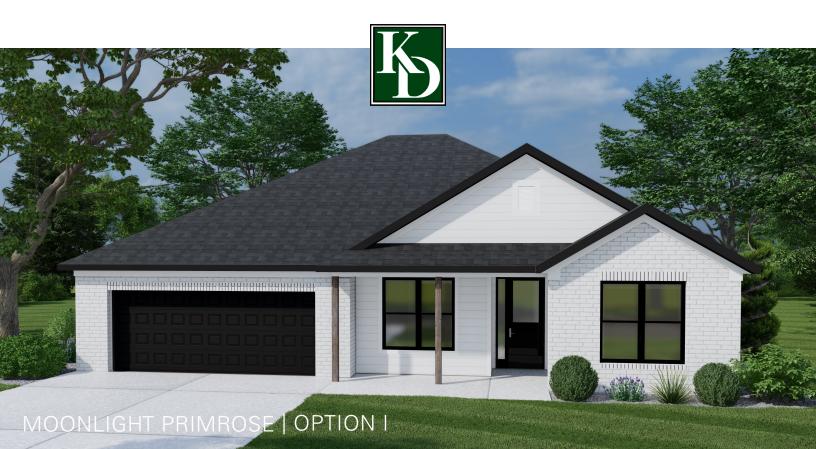

## FEATURED AMMENITIES

- 3 Bedrooms
- 2.5 Baths

Open concept kitchen/living room with oversized island

Stainless steel appliances

Granite counter tops

Solid wood cabinets with slow close drawers/doors

Custom tile walk-in master shower

Covered rear porch

Painted brick exterior emphasis

FIRST FLOOR PLAN | 1,658 SQ. FT.

254.918.7500 | Office 630.327.8306 | Taylor Kanute tkanute@keewaydindevelopments.com www.keewaydindevelopments.com