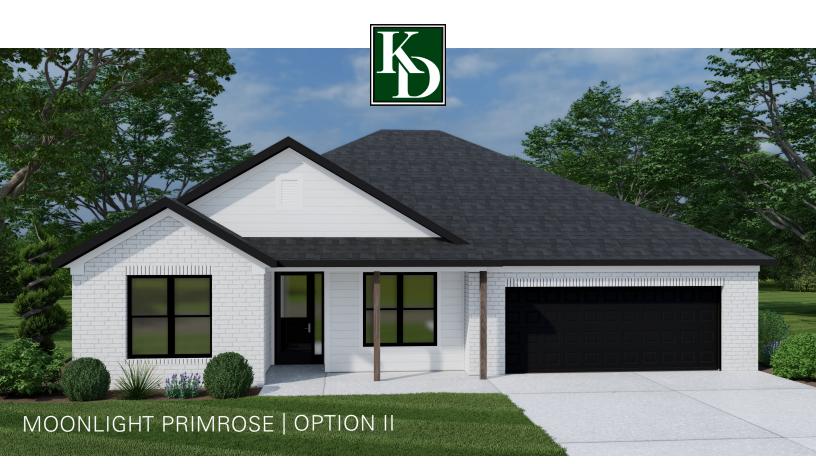

## FEATURED AMMENITIES

- 3 Bedrooms
- 2.5 Baths

Open concept kitchen/living room with oversized island

Stainless steel appliances

Granite counter tops

Solid wood cabinets with slow close drawers/doors

Custom tile walk-in master shower

Covered rear porch

Painted brick exterior emphasis