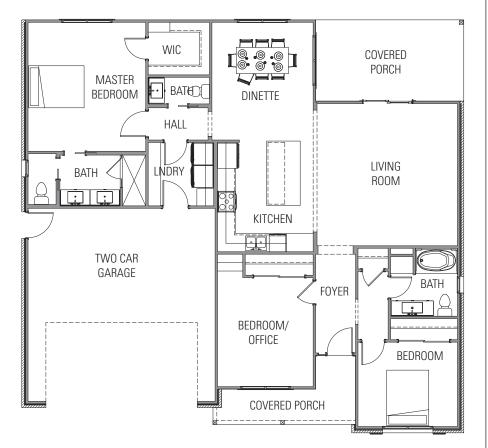

## FIRST FLOOR PLAN | 1,658 SQ. FT.

254.918.7500 | Office 630.327.8306 | Taylor Kanute tkanute@keewaydindevelopments.com www.keewaydindevelopments.com

## FEATURED AMMENITIES

- 3 Bedrooms
- 2.5 Baths

Open concept kitchen/living room with oversized island

Stainless steel appliances

Granite counter tops

Solid wood cabinets with slow close drawers/doors

Custom tile walk-in master shower

Covered rear porch

Painted brick exterior emphasis

FIRST FLOOR PLAN | 1,658 SQ. FT.

254.918.7500 | Office 630.327.8306 | Taylor Kanute tkanute@keewaydindevelopments.com www.keewaydindevelopments.com