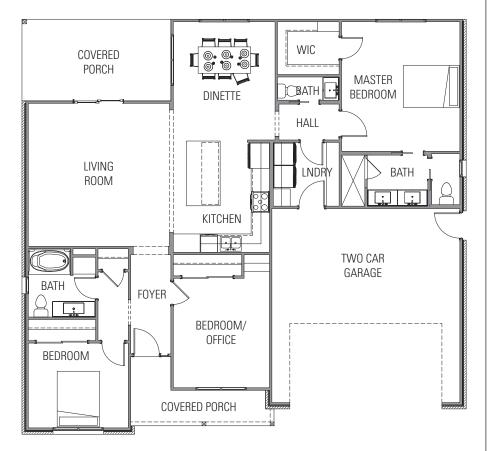

## FIRST FLOOR PLAN | 1,658 SQ. FT.

254.918.7500 | Office 630.327.8306 | Taylor Kanute tkanute@keewaydindevelopments.com www.keewaydindevelopments.com

## FEATURED AMMENITIES

- 3 Bedrooms
- 2.5 Baths

Open concept kitchen/living room with oversized island

Stainless steel appliances

Granite counter tops

Solid wood cabinets with slow close drawers/doors

Custom tile walk-in master shower

Covered rear porch

Painted brick exterior emphasis

FIRST FLOOR PLAN | 1,658 SQ. FT.

254.918.7500 | Office 630.327.8306 | Taylor Kanute tkanute@keewaydindevelopments.com www.keewaydindevelopments.com