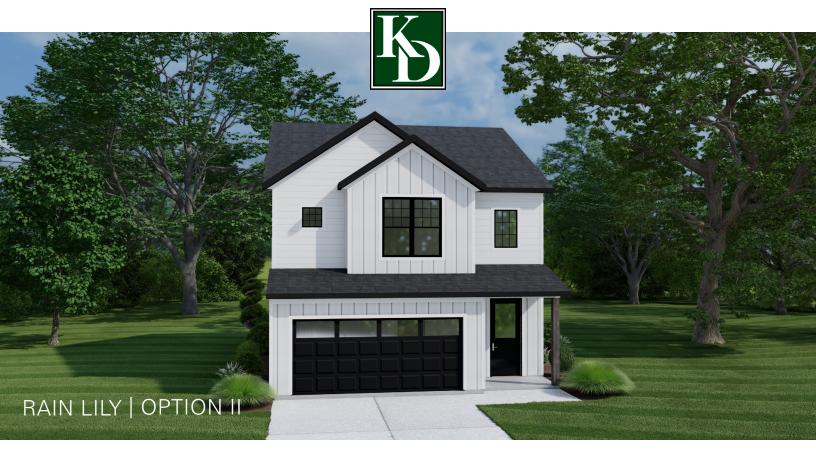

## FEATURED AMMENITIES

3 Bedrooms

2.5 Baths

Open concept kitchen/living room with oversized island

Stainless steel appliances

Granite counter tops

Solid wood cabinets with slow close drawers/doors

Second floor laundry

Covered front porch

Board and batton siding feature