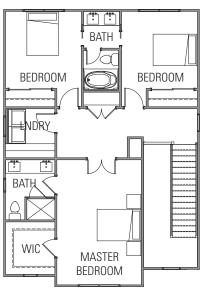

## FEATURED AMMENITIES

3 Bedrooms

2.5 Baths

Open concept kitchen/living room with oversized island

Stainless steel appliances

Granite counter tops

Solid wood cabinets with slow close drawers/doors

Second floor laundry