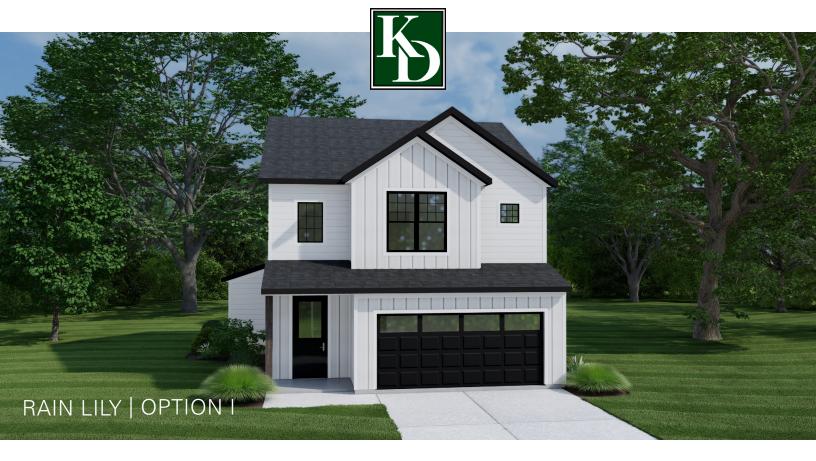

## FEATURED AMMENITIES

3 Bedrooms

2.5 Baths

Open concept kitchen/living room with oversized island

Stainless steel appliances

Granite counter tops

Solid wood cabinets with slow close drawers/doors

Second floor laundry

Covered front porch

Board and batton siding feature