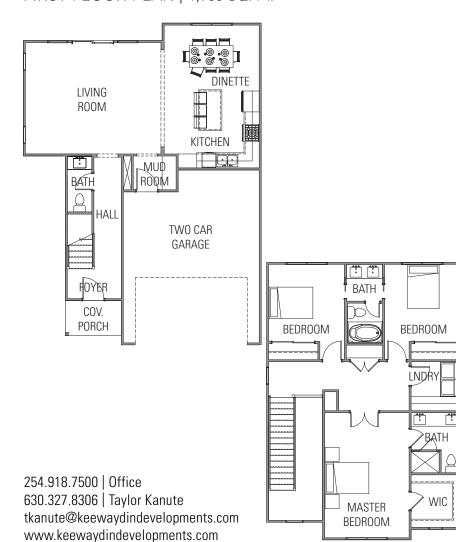

## FIRST FLOOR PLAN | 1,769 SQ. FT.

## FIRST FLOOR PLAN | 1,769 SQ. FT.

254.918.7500 | Office 630.327.8306 | Taylor Kanute tkanute@keewaydindevelopments.com www.keewaydindevelopments.com