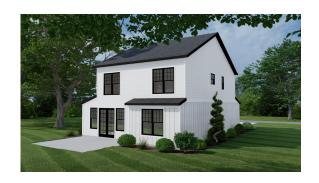

## FIRST FLOOR PLAN | 1,769 SQ. FT.



## FEATURED AMMENITIES

3 Bedrooms

2.5 Baths

Open concept kitchen/living room with oversized island

Stainless steel appliances

Granite counter tops

Solid wood cabinets with slow close drawers/doors

Second floor laundry

Covered front porch

Board and batton siding feature







## FIRST FLOOR PLAN | 1,769 SQ. FT.



254.918.7500 | Office 630.327.8306 | Taylor Kanute tkanute@keewaydindevelopments.com www.keewaydindevelopments.com



## FEATURED AMMENITIES

3 Bedrooms

2.5 Baths

Open concept kitchen/living room with oversized island

Stainless steel appliances

Granite counter tops

Solid wood cabinets with slow close drawers/doors

Second floor laundry

Covered front porch

Board and batton siding feature