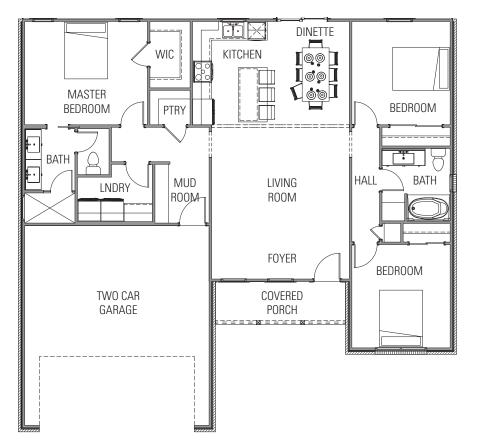

FIRST FLOOR PLAN | 1,480 SQ. FT.

254.918.7500 | Office 630.327.8306 | Taylor Kanute tkanute@keewaydindevelopments.com www.keewaydindevelopments.com

## FEATURED AMMENITIES

- 3 Bedrooms
- 2 Baths

Open concept kitchen/living room with oversized island

Stainless steel appliances

Granite counter tops

Solid wood cabinets with slow close drawers/doors

Custom tile walk-in master shower

Covered front porch

Painted brick exterior emphasis

FIRST FLOOR PLAN | 1,480 SQ. FT.

254.918.7500 | Office 630.327.8306 | Taylor Kanute tkanute@keewaydindevelopments.com www.keewaydindevelopments.com