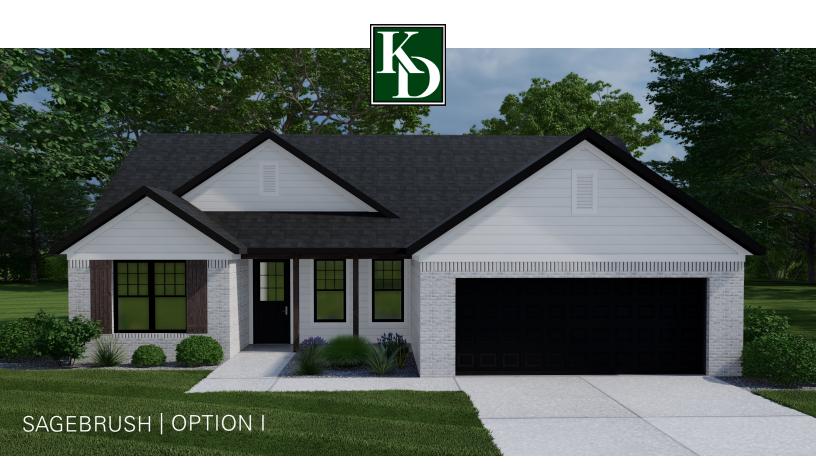

## FEATURED AMMENITIES

- 3 Bedrooms
- 2 Baths

Open concept kitchen/living room with oversized island

Stainless steel appliances

Granite counter tops

Solid wood cabinets with slow close drawers/doors

Custom tile walk-in master shower

Covered front porch

Painted brick exterior emphasis

FIRST FLOOR PLAN | 1,480 SQ. FT.

254.918.7500 | Office 630.327.8306 | Taylor Kanute tkanute@keewaydindevelopments.com www.keewaydindevelopments.com