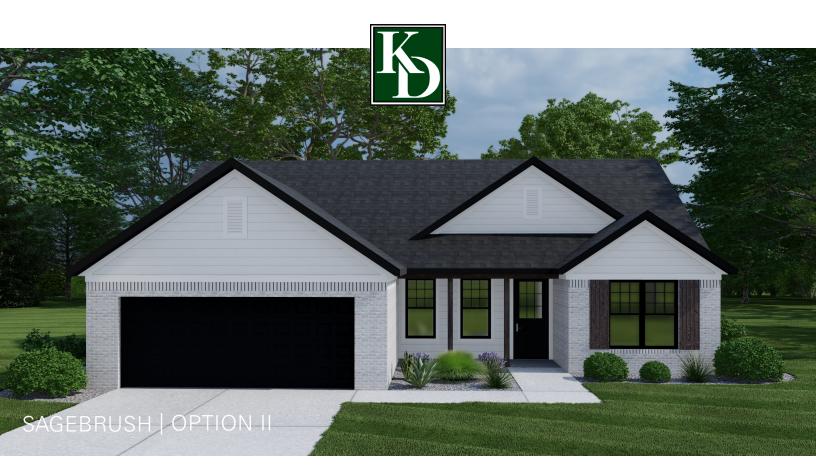

## FEATURED AMMENITIES

- 3 Bedrooms
- 2 Baths

Open concept kitchen/living room with oversized island

Stainless steel appliances

Granite counter tops

Solid wood cabinets with slow close drawers/doors

Custom tile walk-in master shower

Covered front porch

Painted brick exterior emphasis