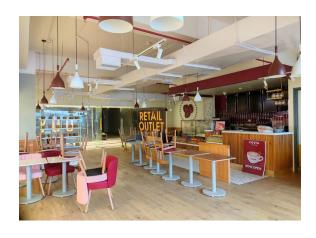

## **CLIENT: DEVYANI INTERNATIONAL LIMITED**

PROJECT: PIZZA HUT & COSTA COFFEE, PPR MALL JALANDHAR

SCOPE: CIVIL/INTERIOR FITOUTS PROJECT VALUE: Rs. 45 Lacs