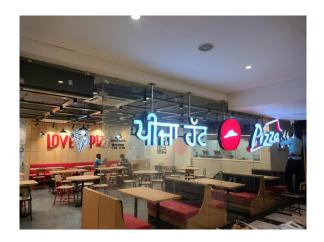

## **CLIENT: DEVYANI INTERNATIONAL LIMITED**

PROJECT: PIZZA HUT & COSTA COFFEE, PPR MALL JALANDHAR

SCOPE: CIVIL/INTERIOR FITOUTS PROJECT VALUE: Rs. 45 Lacs