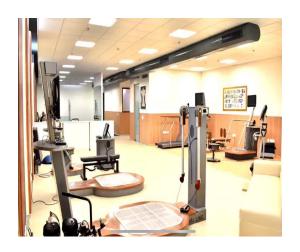

## **CLIENT: ABHINAV FUTURISTICS LIMITED**

PROJECT: CORPORATE OFFICE AND HEALTHCENTRE, MOHALI

**SCOPE: TURNKEY INTERIOR FITOUTS** 

PROJECT VALUE: Rs. 225 LACS