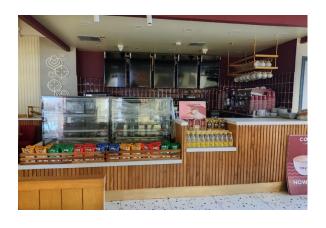

## **CLIENT: DEVYANI INTERNATIONAL LIMITED**

PROJECT: PIZZA HUT & COSTA COFFEE, PPR MALL JALANDHAR

SCOPE: CIVIL/INTERIOR FITOUTS PROJECT VALUE: Rs. 45 Lacs