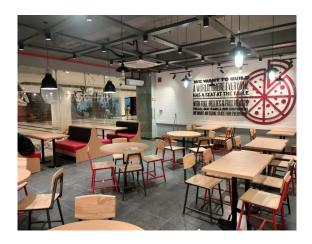

## **CLIENT: DEVYANI INTERNATIONAL LIMITED**

PROJECT: PIZZA HUT & COSTA COFFEE, PPR MALL JALANDHAR

SCOPE: CIVIL/INTERIOR FITOUTS PROJECT VALUE: Rs. 45 Lacs