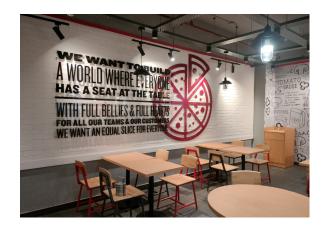

## **CLIENT: DEVYANI INTERNATIONAL LIMITED**

PROJECT: PIZZA HUT & COSTA COFFEE, PPR MALL JALANDHAR

SCOPE: CIVIL/INTERIOR FITOUTS PROJECT VALUE: Rs. 45 Lacs