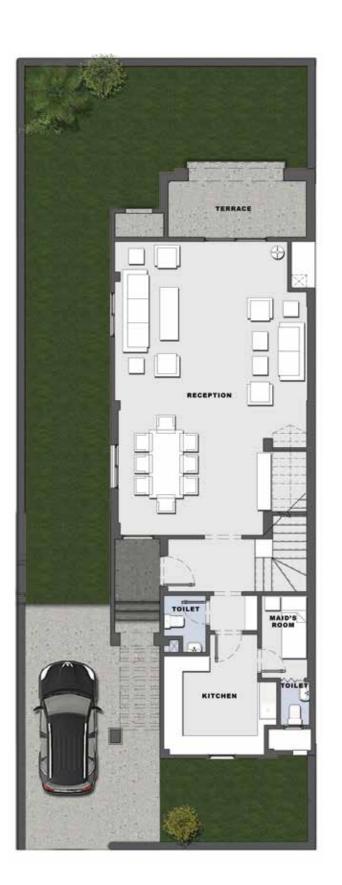

### **Ground Floor**

| Intrance            | $2.40 \times 1.80 \text{ M}$ |
|---------------------|------------------------------|
| iving area & Dining | 7.90 × 7.25 M                |
| Guest Toilet        | 2.70 × 1.25 M                |
| Kitchen             | 4.20 × 4.00 M                |
| Maid's room         | 2.15 × 1.55 M                |
| Maid's toilet       | 1.55 × 1.30 M                |

### Total

| Ground Floor | 168.65 M <sup>2</sup> |
|--------------|-----------------------|
| First Floor  | 158.84 M <sup>2</sup> |
| Roof         | 48.45 M <sup>2</sup>  |
| Total        | 375.94 M <sup>2</sup> |