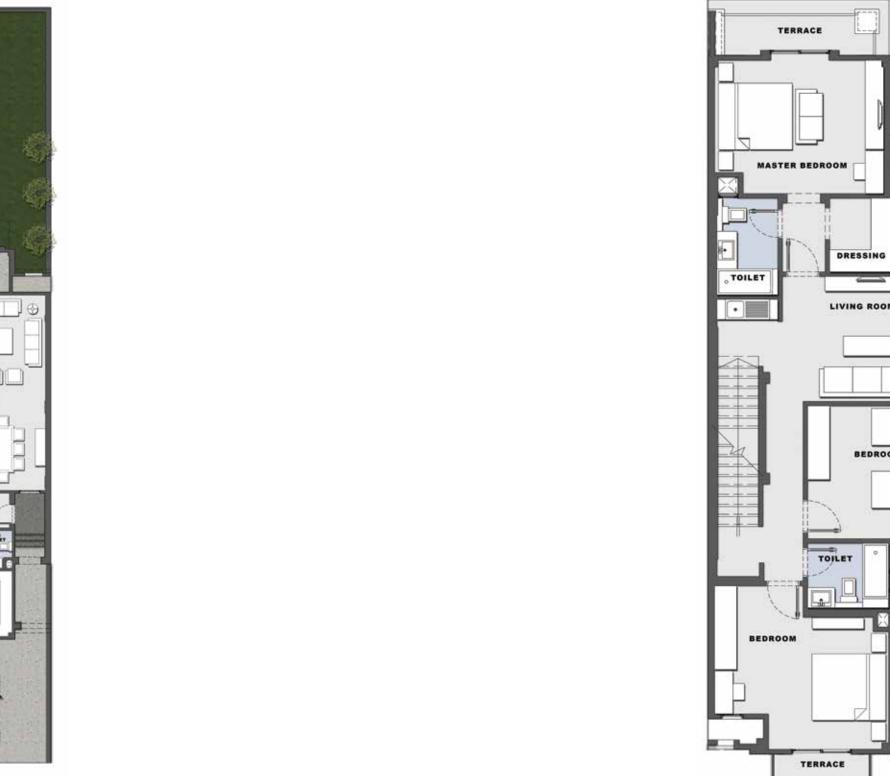

### First Floor

| Terrace "1"    | 3.38 ×1.60 M  |
|----------------|---------------|
| Master bedroom | 5.20 × 3.80 M |
| Toilet         | 2.65 × 2.65 M |
| Bedroom 2      | 4.35 × 3.80 M |
| Toilet 2       | 2.40 × 2.15 M |
| Bedroom 3      | 3.60 × 3.35 M |
| Toilet 3       | 2.00 × 1.85 M |
| Living area    | 5.75 × 3.45 M |
| Terrace        | 4.15 × 1.90 M |