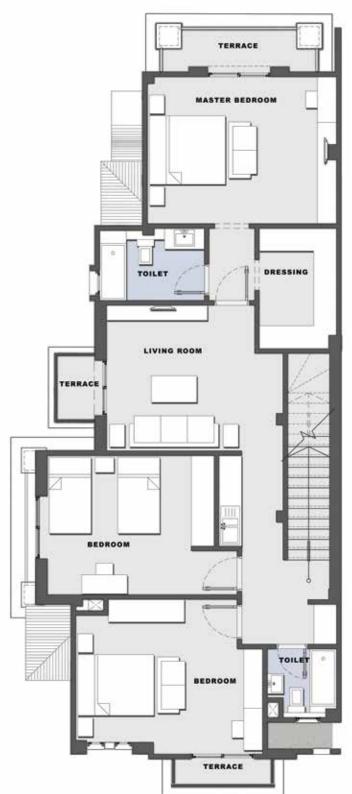

### First Floor

| Terrace "1"    | 3.38 ×1.60 M  |
|----------------|---------------|
| Master bedroom | 5.20 × 3.80 M |
| Toilet         | 2.65 × 2.65 M |
| Bedroom 2      | 4.35 × 3.80 M |
| Toilet 2       | 2.40 × 2.15 M |
| Bedroom 3      | 3.60 × 3.35 M |
| Toilet 3       | 2.00 × 1.85 M |
| Living area    | 5.75 × 3.45 M |
| Terrace        | 4.15 × 1.90 M |

### First Floor

| Terrace "1"    | 2.30 × 1.00 M |
|----------------|---------------|
| Master bedroom | 6.00 × 3.90 M |
| Dressing       | 2.38× 2.55 M  |
| Toilet         | 3.67 × 2.12M  |
| Bedroom 1      | 4.25 × 3.65 M |
| Toilet 1       | 2.25 × 2.20 M |
| Bedroom 2      | 5.45 × 4.00 M |
| Living         | 5.56 ×3.75 M  |
| Terrace        | 2.60 × 1 M    |