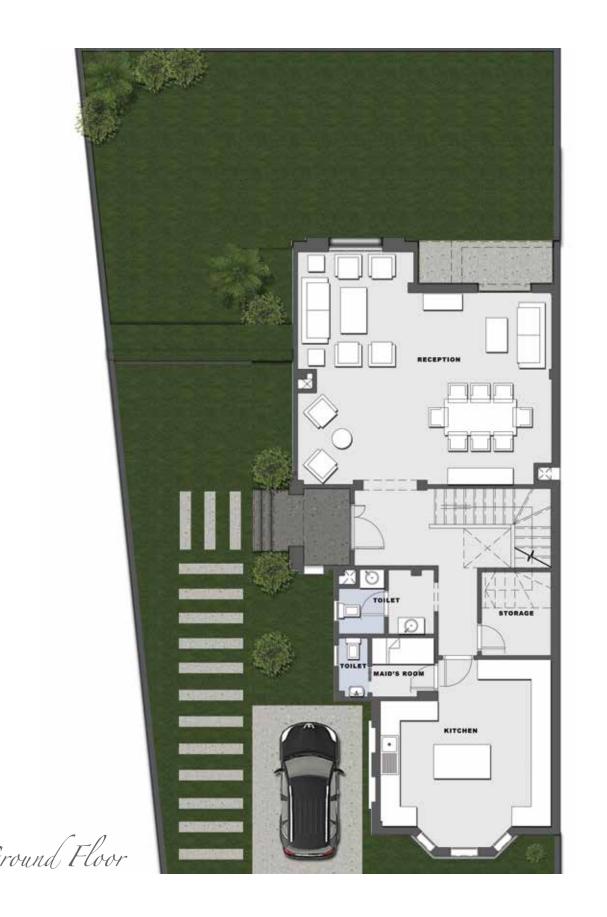

### **Ground Floor**

| Intrance            | $2.40 \times 1.80 \text{ M}$ |
|---------------------|------------------------------|
| iving area & Dining | 7.90 × 7.25 M                |
| Guest Toilet        | 2.70 × 1.25 M                |
| Kitchen             | 4.20 × 4.00 M                |
| Maid's room         | 2.15 × 1.55 M                |
| Maid's toilet       | 1.55 × 1.30 M                |

### Total

| Ground Floor | 168.65 M <sup>2</sup> |
|--------------|-----------------------|
| First Floor  | 158.84 M <sup>2</sup> |
| Roof         | 48.45 M <sup>2</sup>  |
| Total        | 375.94 M <sup>2</sup> |