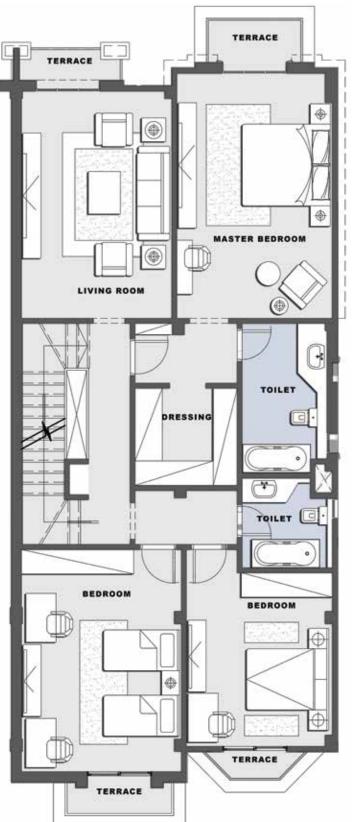

### First Floor

| Terrace "1"    | 3.38 ×1.60 M  |
|----------------|---------------|
| Master bedroom | 5.20 × 3.80 M |
| Toilet         | 2.65 × 2.65 M |
| Bedroom 2      | 4.35 × 3.80 M |
| Toilet 2       | 2.40 × 2.15 M |
| Bedroom 3      | 3.60 × 3.35 M |
| Toilet 3       | 2.00 × 1.85 M |
| Living area    | 5.75 × 3.45 M |
| Terrace        | 4.15 × 1.90 M |

### Total

| Ground Floor | 168.65 M <sup>2</sup> |
|--------------|-----------------------|
| First Floor  | 158.84 M <sup>2</sup> |
| Roof         | 48.45 M <sup>2</sup>  |
| Total        | 375.94 M <sup>2</sup> |