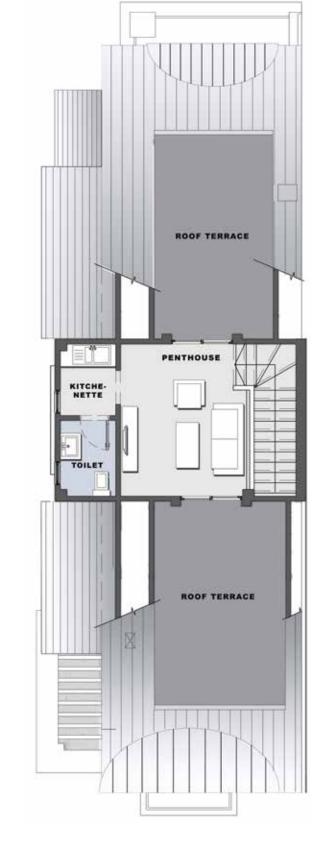

### **Roof Floor**

| Living area | 5.56 × 5.00 M |
|-------------|---------------|
| Toilet      | 2.17 × 1.22 M |

### Total

| Ground Floor | 168.65 M <sup>2</sup> |
|--------------|-----------------------|
| First Floor  | 158.84 M <sup>2</sup> |
| Roof         | 48.45 M <sup>2</sup>  |
| Total        | 375.94 M <sup>2</sup> |