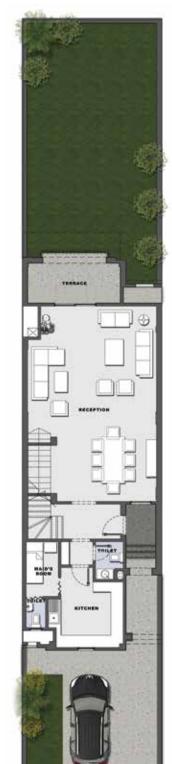

### **Ground Floor**

| Intrance            | $2.40 \times 1.80 \text{ M}$ |
|---------------------|------------------------------|
| iving area & Dining | 7.90 × 7.25 M                |
| Guest Toilet        | 2.70 × 1.25 M                |
| Kitchen             | 4.20 × 4.00 M                |
| Maid's room         | 2.15 × 1.55 M                |
| Maid's toilet       | 1.55 × 1.30 M                |

Ground Floor

- Club house
- Gym
- Spa
- Semi Olympic poolTennis court
- Business park
- Retail area
- Nursery
- Biking lane