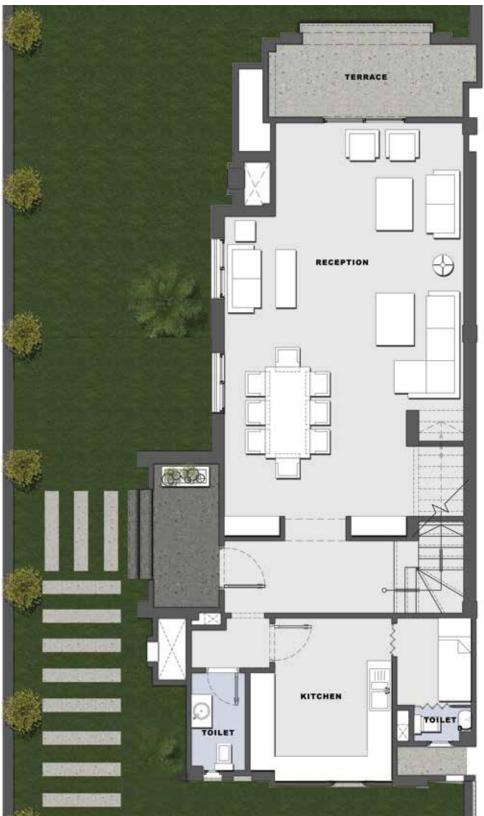

### **Ground Floor**

| Intrance            | $2.40 \times 1.80 \text{ M}$ |
|---------------------|------------------------------|
| iving area & Dining | 7.90 × 7.25 M                |
| Guest Toilet        | 2.70 × 1.25 M                |
| Kitchen             | 4.20 × 4.00 M                |
| Maid's room         | 2.15 × 1.55 M                |
| Maid's toilet       | 1.55 × 1.30 M                |

### Total

| Ground Floor | 168.65 M <sup>2</sup> |
|--------------|-----------------------|
| First Floor  | 158.84 M <sup>2</sup> |
| Roof         | 48.45 M <sup>2</sup>  |
| Total        | 375.94 M <sup>2</sup> |

Ground Floor

- Club house
- Gym
- Spa
- Semi Olympic poolTennis court
- Business park
- Retail area
- Nursery
- Biking lane