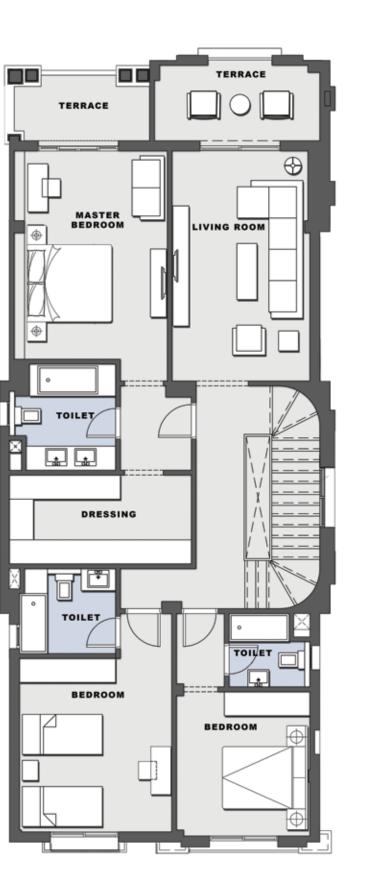

### First Floor

| Terrace "1"    | 3.38 ×1.60 M  |
|----------------|---------------|
| Master bedroom | 5.20 × 3.80 M |
| Toilet         | 2.65 × 2.65 M |
| Bedroom 2      | 4.35 × 3.80 M |
| Toilet 2       | 2.40 × 2.15 M |
| Bedroom 3      | 3.60 × 3.35 M |
| Toilet 3       | 2.00 × 1.85 M |
| Living area    | 5.75 × 3.45 M |
| Terrace        | 4.15 × 1.90 M |

### **Roof Floor**

| Living area | 5.56 × 5.00 M |
|-------------|---------------|
| Toilet      | 2.17 × 1.22 M |

### First Floor

| Terrace "1"    | 2.30 × 1.00 M |
|----------------|---------------|
| Master bedroom | 6.00 × 3.90 M |
| Dressing       | 2.38× 2.55 M  |
| Toilet         | 3.67 × 2.12M  |
| Bedroom 1      | 4.25 × 3.65 M |
| Toilet 1       | 2.25 × 2.20 M |
| Bedroom 2      | 5.45 × 4.00 M |
| Living         | 5.56 ×3.75 M  |
| Terrace        | 2.60 × 1 M    |

### **Roof Floor**

| Living       | 4.60 × 4.15 M         |
|--------------|-----------------------|
| Toilet       | 2.50 ×1.67 M          |
| Total        |                       |
| Ground Floor | 144.73 M <sup>2</sup> |
| First Floor  | 145.11M <sup>2</sup>  |
| Roof         | 36.21M <sup>2</sup>   |
| Total        | 326.05 M <sup>2</sup> |

### First Floor

| Terrace "1"    | 3.36 × 0.60 M |
|----------------|---------------|
| Master bedroom | 4.65 × 3.60 M |
| Dressing       | 2.60 × 1.65 M |
| Toilet         | 3.09 × 1.67 M |
| Bedroom 1      | 4.65 × 3.68 M |
| Toilet 1       | 2.25 × 1.75 M |
| Bedroom 2      | 4.06 × 3.61 M |
| Living         | 3.80 × 3.60 M |

### **Roof Floor**

| Living | $4.45 \times 3.5 \text{ M}$ |
|--------|-----------------------------|
| Toilet | 3.00 × 1.40 M               |

### First Floor

| Terrace "1"    | 2.45 ×0.70 M  |
|----------------|---------------|
| Master bedroom | 5.20 × 3.70 M |
| Dressing       | 2.60 × 2.60 M |
| Toilet         | 2.40 × 2.15 M |
| Bedroom 1      | 3.50 × 3.75 M |
| Toilet 1       | 1.70 × 2.20 M |
| Bedroom 2      | 3.87 × 3.65 M |
| Living         | 6.00 × 4.00 M |
| Toilet 2       | 2.40 × 1.60 M |
| Terrace 2      | 2.80 ×1.00 M  |

### **Roof Floor**

| Living | 4.56 × 2.60 M |
|--------|---------------|
| Toilet | 2.00 × 1.80 M |

### First Floor

| Terrace "1"    | 4.00 × 1.00 M |
|----------------|---------------|
| Master bedroom | 4.50 × 3.60 M |
| Dressing       | 2.00 × 1.70 M |
| Toilet         | 2.62 × 1.65 M |
| Bedroom 1      | 4.70 × 3.45 M |
| Toilet 1       | 2.20 × 1.75 M |
| Bedroom 2      | 3.80 × 3.60 M |
| Living         | 3.90 × 3.40 M |

### **Roof Floor**

| Living | 4.00 × 3.56 M |
|--------|---------------|
| Toilet | 2.15 × 1.30 M |

### First Floor

| 4.10 × 1.00 M |
|---------------|
| 4.95 × 3.90 M |
| 3.10 × 2.00 M |
| 2.75 × 1.85 M |
| 4.40 × 3.60 M |
| 1.80 × 1.80 M |
| 4.90 × 3.90 M |
| 3.80 × 3.55 M |
|               |

### **Roof Floor**

| Living | 4.30 × 2.95 M |
|--------|---------------|
| Toilet | 1.65 × 1.65 M |

| Ground Floor | 127.80 M <sup>2</sup> |
|--------------|-----------------------|
| First Floor  | 1139.43M <sup>2</sup> |
| Roof         | 30.22M <sup>2</sup>   |
| Total        | 297.45 m <sup>2</sup> |

### First Floor

| Terrace "1"    | 4.00 × 1.00 M |
|----------------|---------------|
| Master bedroom | 4.57 × 3.60 M |
| Dressing       | 2.00 × 1.70 M |
| Toilet         | 2.62 × 1.65 M |
| Terrace "2"    | 1.80 ×0 .60 M |
| Bedroom 1      | 4.70 × 3.60 M |
| Toilet 1       | 2.19 × 1.75 M |
| Bedroom 2      | 3.65 × 3.60 M |
| Living         | 3.80 × 3.40 M |
| Terrace        | 2.50 ×1.40 M  |

### **Roof Floor**

| Living | 3.90 × 3.40 M |
|--------|---------------|
| Toilet | 2.00 × 1.45 M |

| Ground Floor | 121.50 M <sup>2</sup>  |
|--------------|------------------------|
| First Floor  | 116.238 M <sup>2</sup> |
| Roof         | 28.19 M <sup>2</sup>   |
| Total        | 266.4 M <sup>2</sup>   |