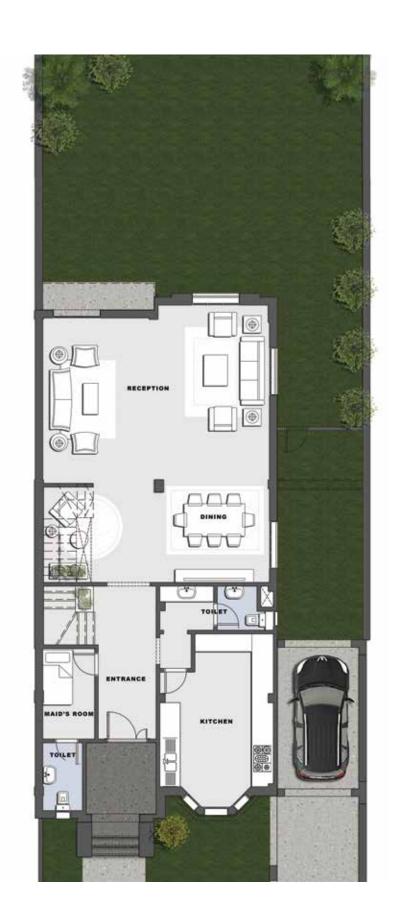

### **Ground Floor**

| Intrance            | $2.40 \times 1.80 \text{ M}$ |
|---------------------|------------------------------|
| iving area & Dining | 7.90 × 7.25 M                |
| Guest Toilet        | 2.70 × 1.25 M                |
| Kitchen             | 4.20 × 4.00 M                |
| Maid's room         | 2.15 × 1.55 M                |
| Maid's toilet       | 1.55 × 1.30 M                |

### Total

| Ground Floor | 168.65 M <sup>2</sup> |
|--------------|-----------------------|
| First Floor  | 158.84 M <sup>2</sup> |
| Roof         | 48.45 M <sup>2</sup>  |
| Total        | 375.94 M <sup>2</sup> |