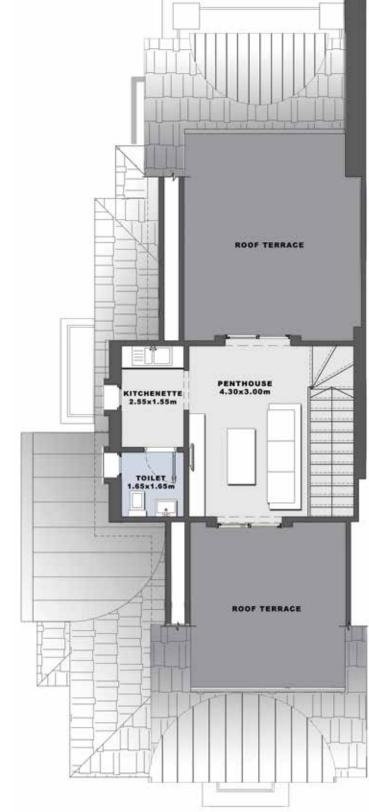

### **Roof Floor**

| Living area | 5.56 × 5.00 M |
|-------------|---------------|
| Toilet      | 2.17 × 1.22 M |

### **Roof Floor**

| Living       | 4.60 × 4.15 M         |
|--------------|-----------------------|
| Toilet       | 2.50 ×1.67 M          |
| Total        |                       |
| Ground Floor | 144.73 M <sup>2</sup> |
| First Floor  | 145.11M <sup>2</sup>  |
| Roof         | 36.21M <sup>2</sup>   |
| Total        | 326.05 M <sup>2</sup> |