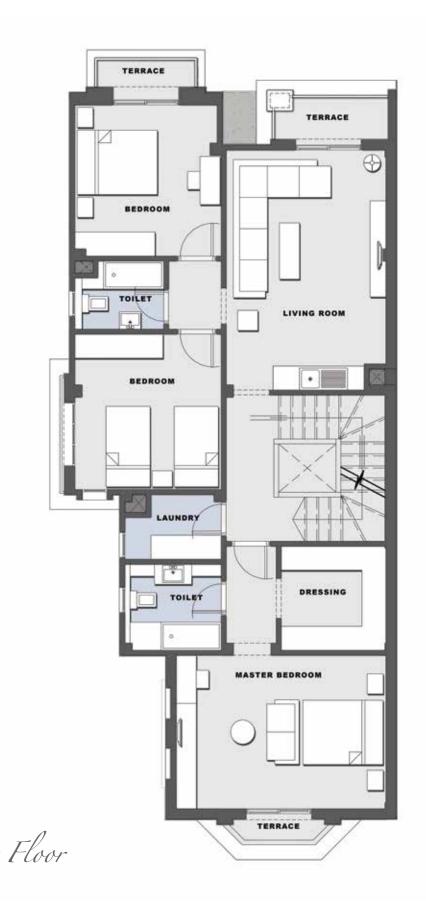

### **Ground Floor**

| Intrance            | $2.40 \times 1.80 \text{ M}$ |
|---------------------|------------------------------|
| iving area & Dining | 7.90 × 7.25 M                |
| Guest Toilet        | 2.70 × 1.25 M                |
| Kitchen             | 4.20 × 4.00 M                |
| Maid's room         | 2.15 × 1.55 M                |
| Maid's toilet       | 1.55 × 1.30 M                |

### First Floor

| Terrace "1"    | 3.38 ×1.60 M  |
|----------------|---------------|
| Master bedroom | 5.20 × 3.80 M |
| Toilet         | 2.65 × 2.65 M |
| Bedroom 2      | 4.35 × 3.80 M |
| Toilet 2       | 2.40 × 2.15 M |
| Bedroom 3      | 3.60 × 3.35 M |
| Toilet 3       | 2.00 × 1.85 M |
| Living area    | 5.75 × 3.45 M |
| Terrace        | 4.15 × 1.90 M |

### **Roof Floor**

| Living area | 5.56 × 5.00 M |
|-------------|---------------|
| Toilet      | 2.17 × 1.22 M |

### Total

| Ground Floor | 168.65 M <sup>2</sup> |
|--------------|-----------------------|
| First Floor  | 158.84 M <sup>2</sup> |
| Roof         | 48.45 M <sup>2</sup>  |
| Total        | 375.94 M <sup>2</sup> |