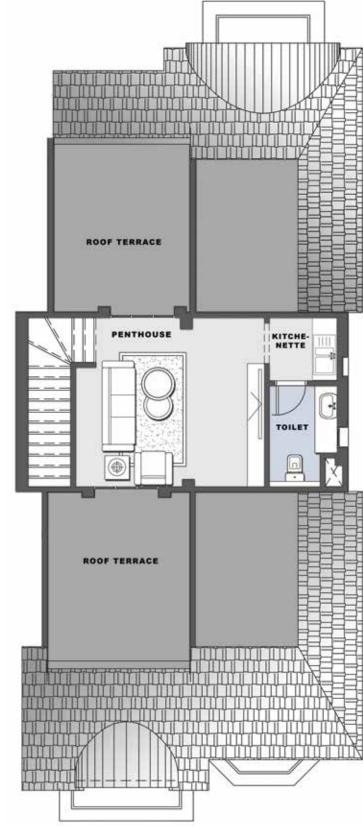

### **Roof Floor**

| Living area | 5.56 × 5.00 M |
|-------------|---------------|
| Toilet      | 2.17 × 1.22 M |

### Total

| Ground Floor | 168.65 M <sup>2</sup> |
|--------------|-----------------------|
| First Floor  | 158.84 M <sup>2</sup> |
| Roof         | 48.45 M <sup>2</sup>  |
| Total        | 375.94 M <sup>2</sup> |