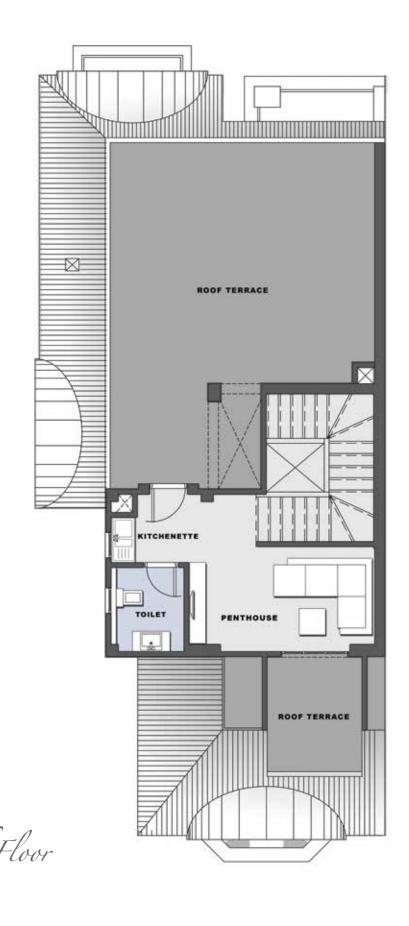

### **Roof Floor**

| Living area | 5.56 × 5.00 M |
|-------------|---------------|
| Toilet      | 2.17 × 1.22 M |

### Total

| Ground Floor | 168.65 M <sup>2</sup> |
|--------------|-----------------------|
| First Floor  | 158.84 M <sup>2</sup> |
| Roof         | 48.45 M <sup>2</sup>  |
| Total        | 375.94 M <sup>2</sup> |