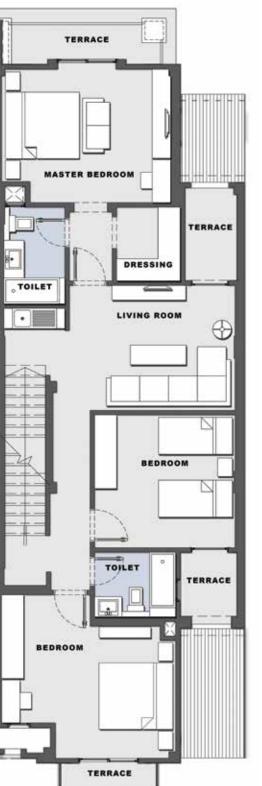

### First Floor

| Terrace "1"    | 3.38 ×1.60 M  |
|----------------|---------------|
| Master bedroom | 5.20 × 3.80 M |
| Toilet         | 2.65 × 2.65 M |
| Bedroom 2      | 4.35 × 3.80 M |
| Toilet 2       | 2.40 × 2.15 M |
| Bedroom 3      | 3.60 × 3.35 M |
| Toilet 3       | 2.00 × 1.85 M |
| Living area    | 5.75 × 3.45 M |
| Terrace        | 4.15 × 1.90 M |

### **Roof Floor**

| Living area | 5.56 × 5.00 M |
|-------------|---------------|
| Toilet      | 2.17 × 1.22 M |