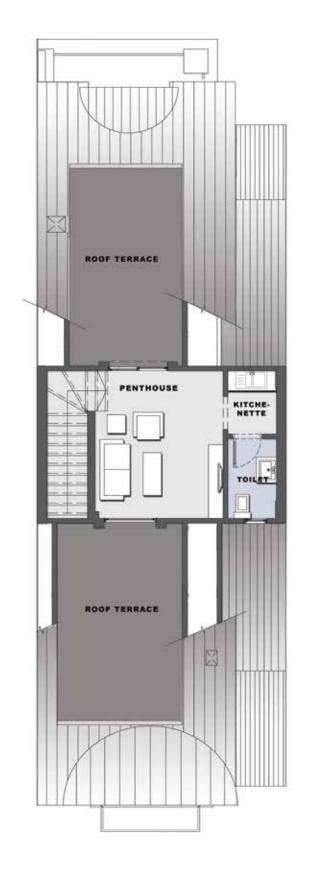

### **Roof Floor**

| Living area | 5.56 × 5.00 M |
|-------------|---------------|
| Toilet      | 2.17 × 1.22 M |

### Total

| Ground Floor | 168.65 M <sup>2</sup> |
|--------------|-----------------------|
| First Floor  | 158.84 M <sup>2</sup> |
| Roof         | 48.45 M <sup>2</sup>  |
| Total        | 375.94 M <sup>2</sup> |