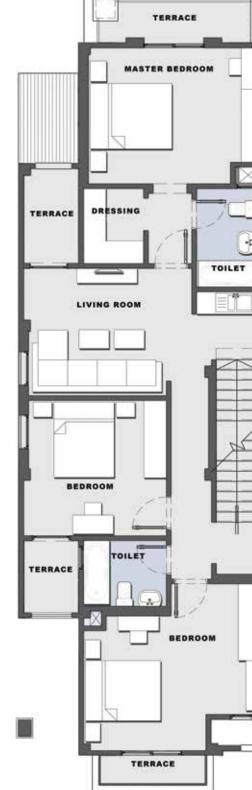

### First Floor

| Terrace "1"    | 3.38 ×1.60 M  |
|----------------|---------------|
| Master bedroom | 5.20 × 3.80 M |
| Toilet         | 2.65 × 2.65 M |
| Bedroom 2      | 4.35 × 3.80 M |
| Toilet 2       | 2.40 × 2.15 M |
| Bedroom 3      | 3.60 × 3.35 M |
| Toilet 3       | 2.00 × 1.85 M |
| Living area    | 5.75 × 3.45 M |
| Terrace        | 4.15 × 1.90 M |

### Total

| Ground Floor | 168.65 M <sup>2</sup> |
|--------------|-----------------------|
| First Floor  | 158.84 M <sup>2</sup> |
| Roof         | 48.45 M <sup>2</sup>  |
| Total        | 375.94 M <sup>2</sup> |