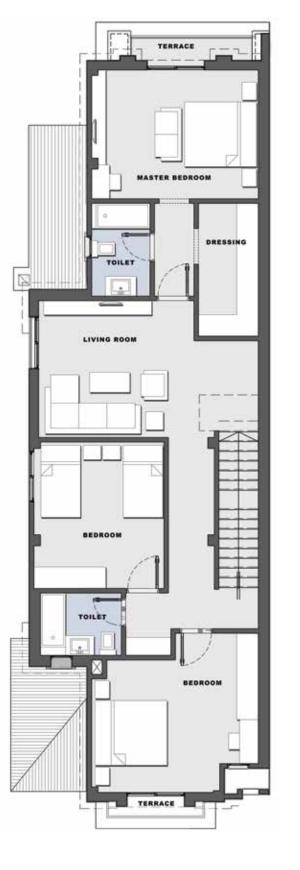

### First Floor

| Terrace "1"    | 3.38 ×1.60 M  |
|----------------|---------------|
| Master bedroom | 5.20 × 3.80 M |
| Toilet         | 2.65 × 2.65 M |
| Bedroom 2      | 4.35 × 3.80 M |
| Toilet 2       | 2.40 × 2.15 M |
| Bedroom 3      | 3.60 × 3.35 M |
| Toilet 3       | 2.00 × 1.85 M |
| Living area    | 5.75 × 3.45 M |
| Terrace        | 4.15 × 1.90 M |