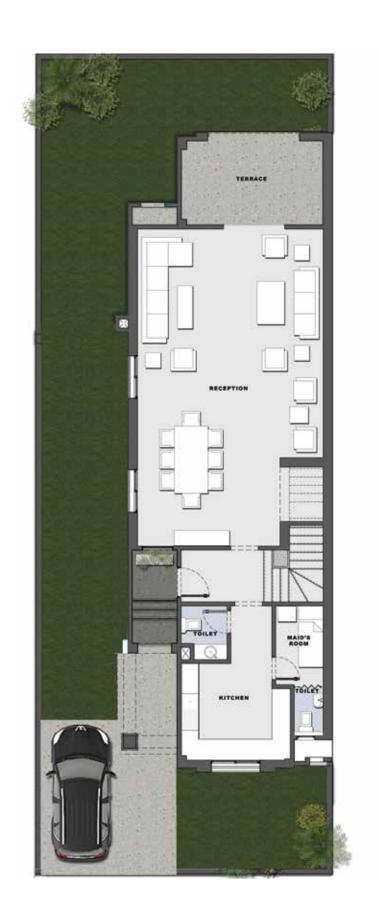

### **Ground Floor**

| Intrance            | $2.40 \times 1.80 \text{ M}$ |
|---------------------|------------------------------|
| iving area & Dining | 7.90 × 7.25 M                |
| Guest Toilet        | 2.70 × 1.25 M                |
| Kitchen             | 4.20 × 4.00 M                |
| Maid's room         | 2.15 × 1.55 M                |
| Maid's toilet       | 1.55 × 1.30 M                |