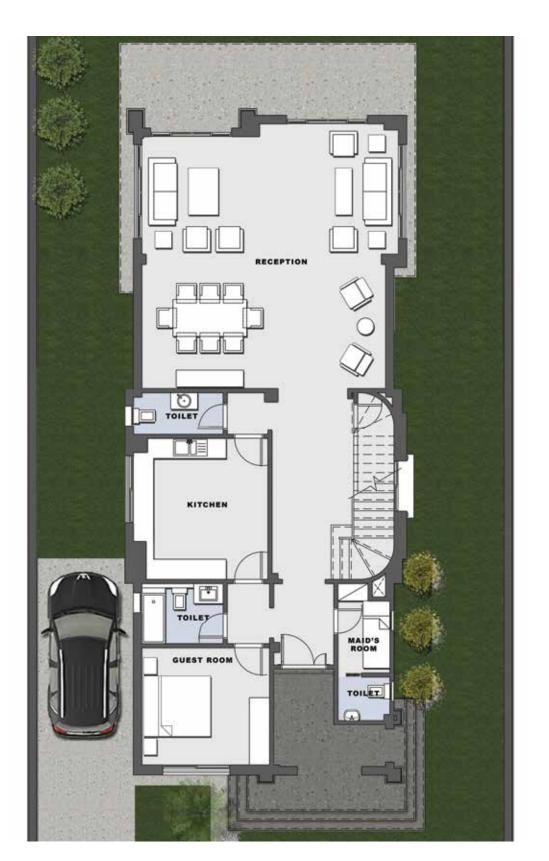

### **Ground Floor**

| Intrance            | $2.40 \times 1.80 \text{ M}$ |
|---------------------|------------------------------|
| iving area & Dining | 7.90 × 7.25 M                |
| Guest Toilet        | 2.70 × 1.25 M                |
| Kitchen             | 4.20 × 4.00 M                |
| Maid's room         | 2.15 × 1.55 M                |
| Maid's toilet       | 1.55 × 1.30 M                |

### First Floor

| Terrace "1"    | 3.38 ×1.60 M  |
|----------------|---------------|
| Master bedroom | 5.20 × 3.80 M |
| Toilet         | 2.65 × 2.65 M |
| Bedroom 2      | 4.35 × 3.80 M |
| Toilet 2       | 2.40 × 2.15 M |
| Bedroom 3      | 3.60 × 3.35 M |
| Toilet 3       | 2.00 × 1.85 M |
| Living area    | 5.75 × 3.45 M |
| Terrace        | 4.15 × 1.90 M |

### **Roof Floor**

| Living area | 5.56 × 5.00 M |
|-------------|---------------|
| Toilet      | 2.17 × 1.22 M |

### Total

| Ground Floor | 168.65 M <sup>2</sup> |
|--------------|-----------------------|
| First Floor  | 158.84 M <sup>2</sup> |
| Roof         | 48.45 M <sup>2</sup>  |
| Total        | 375.94 M <sup>2</sup> |