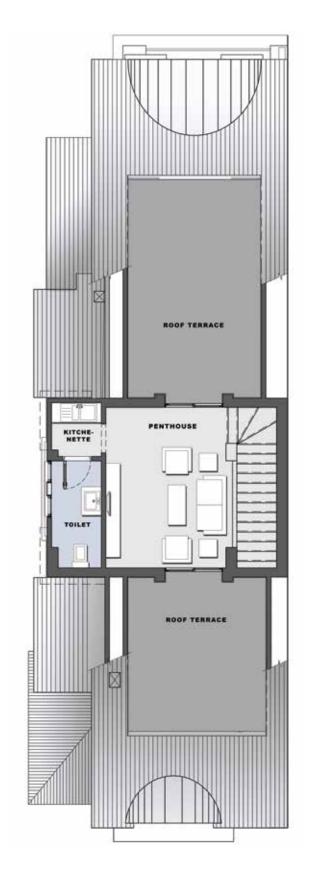

### **Roof Floor**

| Living area | 5.56 × 5.00 M |
|-------------|---------------|
| Toilet      | 2.17 × 1.22 M |

### **Roof Floor**

| Living       | 4.60 × 4.15 M         |
|--------------|-----------------------|
| Toilet       | 2.50 ×1.67 M          |
| Total        |                       |
| Ground Floor | 144.73 M <sup>2</sup> |
| First Floor  | 145.11M <sup>2</sup>  |
| Roof         | 36.21M <sup>2</sup>   |
| Total        | 326.05 M <sup>2</sup> |

### **Roof Floor**

| Living | $4.45 \times 3.5 \text{ M}$ |
|--------|-----------------------------|
| Toilet | 3.00 × 1.40 M               |

### **Roof Floor**

| Living | 4.56 × 2.60 M |
|--------|---------------|
| Toilet | 2.00 × 1.80 M |

### **Roof Floor**

| Living | 4.00 × 3.56 M |
|--------|---------------|
| Toilet | 2.15 × 1.30 M |

### **Roof Floor**

| Living | 4.30 × 2.95 M |
|--------|---------------|
| Toilet | 1.65 × 1.65 M |

| Ground Floor | 127.80 M <sup>2</sup> |
|--------------|-----------------------|
| First Floor  | 1139.43M <sup>2</sup> |
| Roof         | 30.22M <sup>2</sup>   |
| Total        | 297.45 m <sup>2</sup> |

### **Roof Floor**

| Living | 3.90 × 3.40 M |
|--------|---------------|
| Toilet | 2.00 × 1.45 M |

| Ground Floor | 121.50 M <sup>2</sup>  |
|--------------|------------------------|
| First Floor  | 116.238 M <sup>2</sup> |
| Roof         | 28.19 M <sup>2</sup>   |
| Total        | 266.4 M <sup>2</sup>   |