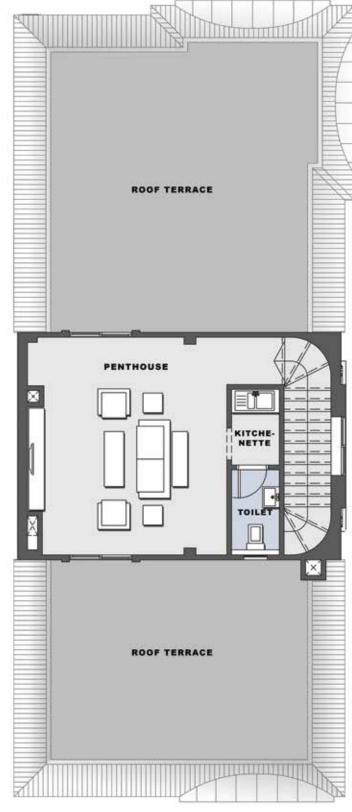

### **Roof Floor**

| Living area | 5.56 × 5.00 M |
|-------------|---------------|
| Toilet      | 2.17 × 1.22 M |

### **Roof Floor**

| Living       | 4.60 × 4.15 M         |
|--------------|-----------------------|
| Toilet       | 2.50 ×1.67 M          |
| Total        |                       |
| Ground Floor | 144.73 M <sup>2</sup> |
| First Floor  | 145.11M <sup>2</sup>  |
| Roof         | 36.21M <sup>2</sup>   |
| Total        | 326.05 M <sup>2</sup> |

### **Roof Floor**

| Living | $4.45 \times 3.5 \text{ M}$ |
|--------|-----------------------------|
| Toilet | 3.00 × 1.40 M               |

### **Roof Floor**

| Living | 4.56 × 2.60 M |
|--------|---------------|
| Toilet | 2.00 × 1.80 M |

### **Roof Floor**

| Living | 4.00 × 3.56 M |
|--------|---------------|
| Toilet | 2.15 × 1.30 M |

### **Roof Floor**

| Living | 4.30 × 2.95 M |
|--------|---------------|
| Toilet | 1.65 × 1.65 M |

| Ground Floor | 127.80 M <sup>2</sup> |
|--------------|-----------------------|
| First Floor  | 1139.43M <sup>2</sup> |
| Roof         | 30.22M <sup>2</sup>   |
| Total        | 297.45 m <sup>2</sup> |

### **Roof Floor**

| Living | 3.90 × 3.40 M |
|--------|---------------|
| Toilet | 2.00 × 1.45 M |

| Ground Floor | 121.50 M <sup>2</sup>  |
|--------------|------------------------|
| First Floor  | 116.238 M <sup>2</sup> |
| Roof         | 28.19 M <sup>2</sup>   |
| Total        | 266.4 M <sup>2</sup>   |