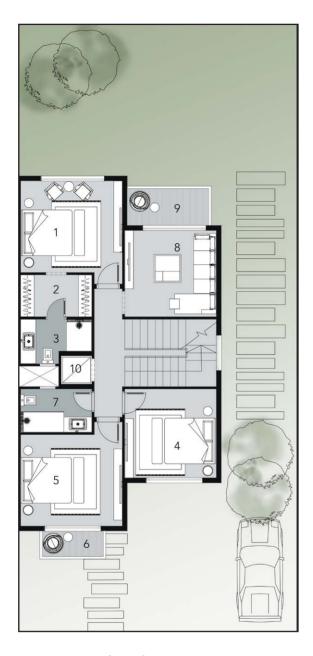

#### First Floor Plan

| 1. Master Suit         | 3.60 × 4.00 |
|------------------------|-------------|
| 2. Master Dressing     | 1.65 x 2.80 |
| 3. Master Bathroom     | 1.75 x 2.80 |
| 4. Master Bedroom      | 3.50 x 3.60 |
| 5. Master Bedroom      | 3.60 x 4.00 |
| 6. Master Terrace      | 1.00 x 2.40 |
| 7. Bathroom            | 1.70 x 2.80 |
| 8. Living Room         | 3.40 x 3.60 |
| 9. Living Room Terrace | 1.45 x 3.20 |
| 10. Elevator           | 1.10 x 1.20 |

| 1. Living Room  | 2.95 x 4.10 |
|-----------------|-------------|
| 2. Toilet       | 1.10 x 1.70 |
| 3. Roof Terrace | 4.05 x 4.00 |
| 4. Roof Terrace | 3.60 x 3.50 |
| 5. Elevator     | 1.10 x 1.20 |