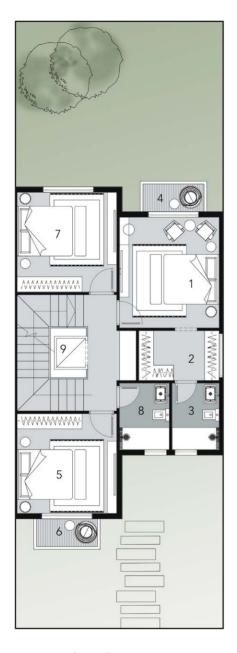

### First Floor Plan

| 1. Master Suit     | 4.00 x 3.60 |
|--------------------|-------------|
| 2. Master Dressing | 1.80 x 2.90 |
| 3. Master Bathroom | 2.40 x 1.70 |
| 4. Master Terrace  | 1.00 x 2.20 |
| 5. Master Bedroom  | 3.60 x 3.60 |
| 6. Master Terrace  | 1.00 x 2.20 |
| 7. Master Bedroom  | 3.60 x 3.60 |
| 8. Bathroom        | 2.40 x 1.80 |
| 9. Elevator        | 1.20 x 1.20 |