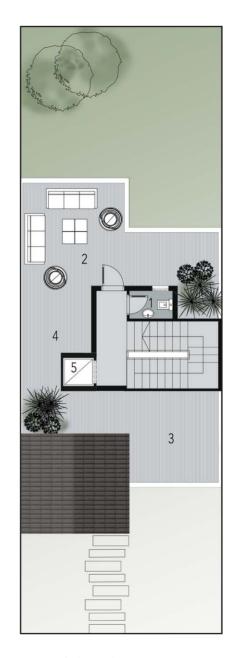

### **Ground Floor Plan**

| 1. Porch              | 2.10 x 2.10 |
|-----------------------|-------------|
| 2. Kitchen            | 3.60 x 3.60 |
| 3. Guest Toilet       | 1.30 x 2.10 |
| 4. Reception & Dining | 7.00 x 7.30 |
| 5. Terrace            | 2.00 x 3.70 |
| 6. Elevator           | 1.20 x 1.20 |

### First Floor Plan

| 1. Master Suit     | 4.00 x 3.60 |
|--------------------|-------------|
| 2. Master Dressing | 1.80 x 2.90 |
| 3. Master Bathroom | 2.40 x 1.70 |
| 4. Master Terrace  | 1.00 x 2.20 |
| 5. Master Bedroom  | 3.60 x 3.60 |
| 6. Master Terrace  | 1.00 x 2.20 |
| 7. Master Bedroom  | 3.60 x 3.60 |
| 8. Bathroom        | 2.40 x 1.80 |
| 9. Elevator        | 1.20 x 1.20 |

### **Roof Floor Plan**

| 1. Living Room  | 3.00 x 3.60 |
|-----------------|-------------|
| 2. Toilet       | 1.90 x 1.10 |
| 3. Vanity       | 1.00 x 1.10 |
| 4. Roof Terrace | 3.50 x 7.30 |
| 5. Roof Terrace | 2.40 x 3.50 |
| 6. Elevator     | 1.20 x 1.20 |