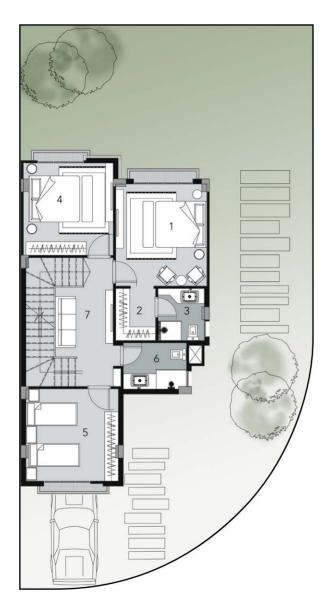

### First Floor Plan

| 1. Master Suit     | 4.00 x 3.60 |
|--------------------|-------------|
| 2. Master Dressing | 1.80 x 2.90 |
| 3. Master Bathroom | 2.40 x 1.70 |
| 4. Master Terrace  | 1.00 x 2.20 |
| 5. Master Bedroom  | 3.60 x 3.60 |
| 6. Master Terrace  | 1.00 x 2.20 |
| 7. Master Bedroom  | 3.60 x 3.60 |
| 8. Bathroom        | 2.40 x 1.80 |
| 9. Elevator        | 1.20 x 1.20 |

### **Roof Floor Plan**

| 1. Living Room  | 3.00 x 3.60 |
|-----------------|-------------|
| 2. Toilet       | 1.90 x 1.10 |
| 3. Vanity       | 1.00 x 1.10 |
| 4. Roof Terrace | 3.50 x 7.30 |
| 5. Roof Terrace | 2.40 x 3.50 |
| 6. Elevator     | 1.20 x 1.20 |