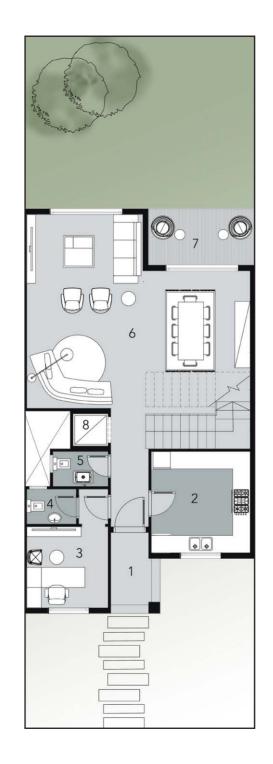

### **Ground Floor Plan**

| 1. Porch              | 2.10 x 2.10 |
|-----------------------|-------------|
| 2. Kitchen            | 3.60 x 3.60 |
| 3. Guest Toilet       | 1.30 x 2.10 |
| 4. Reception & Dining | 7.00 x 7.30 |
| 5. Terrace            | 2.00 x 3.70 |
| 6. Elevator           | 1.20 x 1.20 |

### First Floor Plan

| 1. Master Suit     | 4.00 x 3.60 |
|--------------------|-------------|
| 2. Master Dressing | 1.80 x 2.90 |
| 3. Master Bathroom | 2.40 x 1.70 |
| 4. Master Terrace  | 1.00 x 2.20 |
| 5. Master Bedroom  | 3.60 x 3.60 |
| 6. Master Terrace  | 1.00 x 2.20 |
| 7. Master Bedroom  | 3.60 x 3.60 |
| 8. Bathroom        | 2.40 x 1.80 |
| 9. Elevator        | 1.20 x 1.20 |

### **Roof Floor Plan**

| 1. Living Room  | 3.00 x 3.60 |
|-----------------|-------------|
| 2. Toilet       | 1.90 x 1.10 |
| 3. Vanity       | 1.00 x 1.10 |
| 4. Roof Terrace | 3.50 x 7.30 |
| 5. Roof Terrace | 2.40 x 3.50 |
| 6. Elevator     | 1.20 x 1.20 |