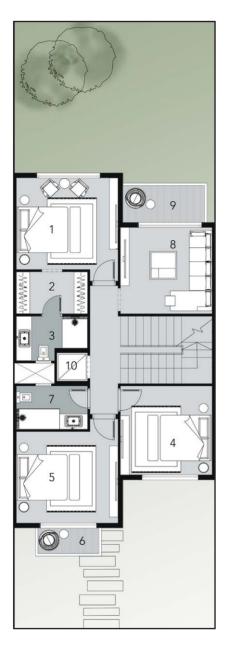

#### First Floor Plan

| 1. Master Suit         | 3.60 × 4.00 |
|------------------------|-------------|
| 2. Master Dressing     | 1.65 x 2.80 |
| 3. Master Bathroom     | 1.75 x 2.80 |
| 4. Master Bedroom      | 3.50 x 3.60 |
| 5. Master Bedroom      | 3.60 x 4.00 |
| 6. Master Terrace      | 1.00 x 2.40 |
| 7. Bathroom            | 1.70 x 2.80 |
| 8. Living Room         | 3.40 x 3.60 |
| 9. Living Room Terrace | 1.45 x 3.20 |
| 10. Elevator           | 1.10 x 1.20 |

| 1. Living Room  | 2.95 x 4.10 |
|-----------------|-------------|
| 2. Toilet       | 1.10 x 1.70 |
| 3. Roof Terrace | 4.05 x 4.00 |
| 4. Roof Terrace | 3.60 x 3.50 |
| 5. Elevator     | 1.10 x 1.20 |