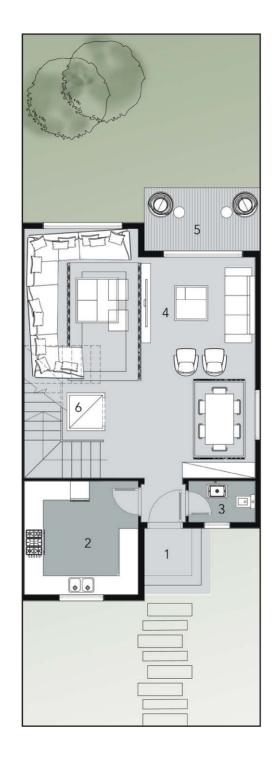

### First Floor Plan

| 1. Master Suit     | 4.00 x 3.60 |
|--------------------|-------------|
| 2. Master Dressing | 1.80 x 2.90 |
| 3. Master Bathroom | 2.40 x 1.70 |
| 4. Master Terrace  | 1.00 x 2.20 |
| 5. Master Bedroom  | 3.60 x 3.60 |
| 6. Master Terrace  | 1.00 x 2.20 |
| 7. Master Bedroom  | 3.60 x 3.60 |
| 8. Bathroom        | 2.40 x 1.80 |
| 9. Elevator        | 1.20 x 1.20 |