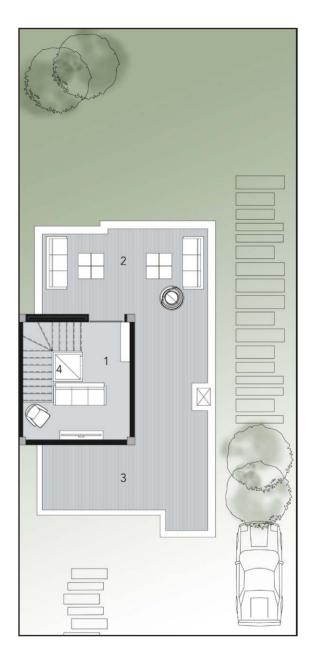

### **Roof Floor Plan**

| 1. Living Room  | 3.00 x 3.60 |
|-----------------|-------------|
| 2. Toilet       | 1.90 x 1.10 |
| 3. Vanity       | 1.00 x 1.10 |
| 4. Roof Terrace | 3.50 x 7.30 |
| 5. Roof Terrace | 2.40 x 3.50 |
| 6. Elevator     | 1.20 x 1.20 |

| 1. Toilet       | 1.70 x 1.10 |
|-----------------|-------------|
| 2. Roof Terrace | 3.50 x 7.30 |
| 3. Roof Terrace | 4.20 x 3.50 |

| 1. Living Room  | 2.95 x 4.10 |
|-----------------|-------------|
| 2. Toilet       | 1.10 x 1.70 |
| 3. Roof Terrace | 4.05 x 4.00 |
| 4. Roof Terrace | 3.60 x 3.50 |
| 5. Elevator     | 1.10 x 1.20 |

| 1. Toilet       | 1.10 x 1.70 |
|-----------------|-------------|
| 2. Roof Terrace | 4.05 x 4.00 |
| 3. Roof Terrace | 3.60 x 3.50 |
| 4. Roof Terrace | 5.85 x 4.00 |
| 5. Elevator     | 1.10 x 1.20 |

| 1. Living Room  | 4.00 x 2.80 |
|-----------------|-------------|
| 2. Roof Terrace | 2.95 x 4.15 |
| 3. Roof Terrace | 6.05 x 2.80 |
| 4. Roof Terrace | 4.20 x 3.60 |