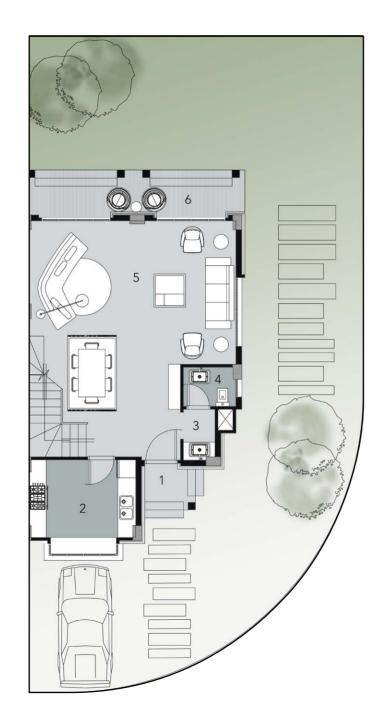

### **Ground Floor Plan**

| 1. Porch              | 2.10 x 2.10 |
|-----------------------|-------------|
| 2. Kitchen            | 3.60 x 3.60 |
| 3. Guest Toilet       | 1.30 x 2.10 |
| 4. Reception & Dining | 7.00 x 7.30 |
| 5. Terrace            | 2.00 x 3.70 |
| 6. Elevator           | 1.20 x 1.20 |

### First Floor Plan

| 1. Master Suit     | 4.00 x 3.60 |
|--------------------|-------------|
| 2. Master Dressing | 1.80 x 2.90 |
| 3. Master Bathroom | 2.40 x 1.70 |
| 4. Master Terrace  | 1.00 x 2.20 |
| 5. Master Bedroom  | 3.60 x 3.60 |
| 6. Master Terrace  | 1.00 x 2.20 |
| 7. Master Bedroom  | 3.60 x 3.60 |
| 8. Bathroom        | 2.40 x 1.80 |
| 9. Elevator        | 1.20 x 1.20 |

### **Roof Floor Plan**

| 1. Living Room  | 3.00 x 3.60 |
|-----------------|-------------|
| 2. Toilet       | 1.90 x 1.10 |
| 3. Vanity       | 1.00 x 1.10 |
| 4. Roof Terrace | 3.50 x 7.30 |
| 5. Roof Terrace | 2.40 x 3.50 |
| 6. Elevator     | 1.20 x 1.20 |