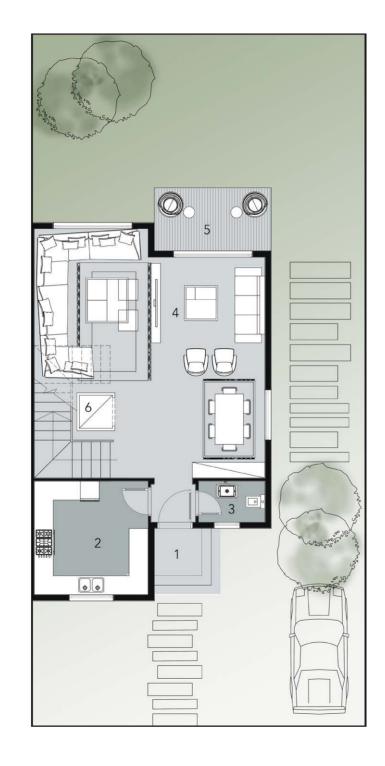

### **Ground Floor Plan**

| 1. Porch              | 2.10 x 2.10 |
|-----------------------|-------------|
| 2. Kitchen            | 3.60 x 3.60 |
| 3. Guest Toilet       | 1.30 x 2.10 |
| 4. Reception & Dining | 7.00 x 7.30 |
| 5. Terrace            | 2.00 x 3.70 |
| 6. Elevator           | 1.20 x 1.20 |