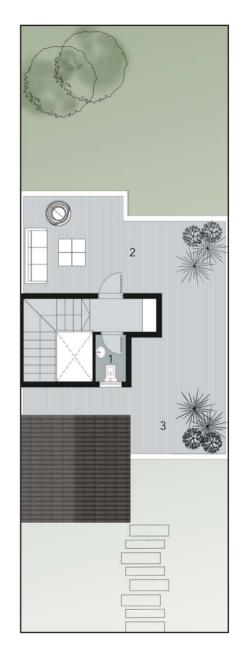

### **Roof Floor Plan**

| 1. Living Room  | 3.00 x 3.60 |
|-----------------|-------------|
| 2. Toilet       | 1.90 x 1.10 |
| 3. Vanity       | 1.00 x 1.10 |
| 4. Roof Terrace | 3.50 x 7.30 |
| 5. Roof Terrace | 2.40 x 3.50 |
| 6. Elevator     | 1.20 x 1.20 |