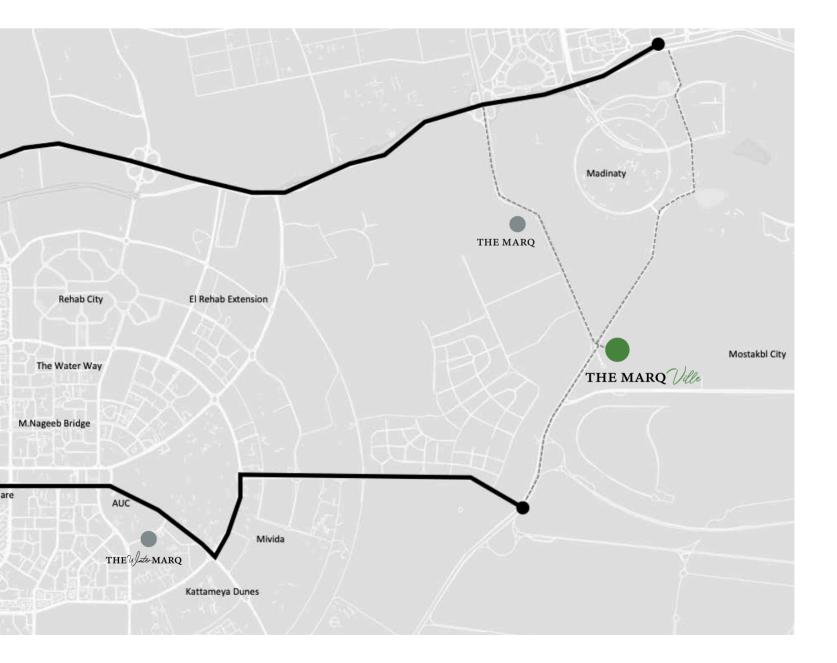

## **Strategic Location**

The MarQVille is, an all-exclusive villa community, conveniently designed to meet its clients' desires and needs while optimizing their lifestyles. Located at a strategic location in Egypt, the compound exists in Mostakbl City, close to Madinaty, Rehab and The New Capital. You can reach The MarQVille through the Suez Road, and 90 st.

Always, a **prime** location.