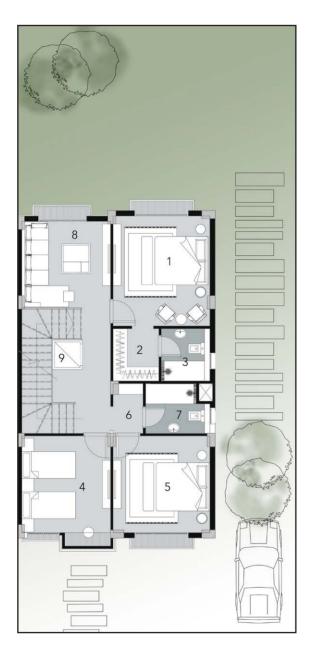

### **Ground Floor Plan**

| 1. Porch              | 2.10 x 2.10 |
|-----------------------|-------------|
| 2. Kitchen            | 3.60 x 3.60 |
| 3. Guest Toilet       | 1.30 x 2.10 |
| 4. Reception & Dining | 7.00 x 7.30 |
| 5. Terrace            | 2.00 x 3.70 |
| 6. Elevator           | 1.20 x 1.20 |

### **Ground Floor Plan**

| 1. Porch              | 2.10 x 2.10 |
|-----------------------|-------------|
| 2. Kitchen            | 3.60 x 3.60 |
| 3. Guest Toilet       | 1.30 x 2.10 |
| 4. Reception & Dining | 7.00 x 7.30 |
| 5. Terrace            | 2.00 x 3.70 |

Town Villa 240

| 1. Porch              | 2.80 x 1.70 |
|-----------------------|-------------|
| 2. Kitchen            | 3.50 x 3.40 |
| 3. Office             | 2.80 x 2.80 |
| 4. Office Toilet      | 1.20 x 1.70 |
| 5. Guest Toilet       | 1.20 x 1.90 |
| 6. Reception & Dining | 6.70 x 7.70 |
| 7. Terrace            | 1.95 x 3.70 |
| 8. Elevator           | 1.10 x 1.20 |