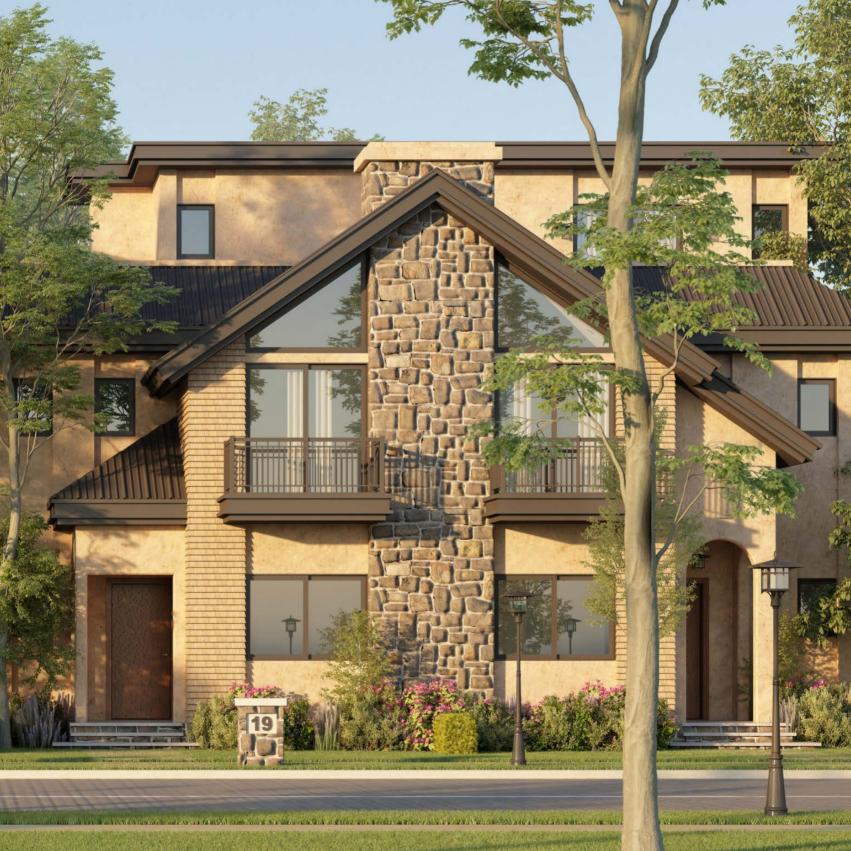

### Premium & Signature Finishing

Our attention to detail ensures that each home at The MarQVille is elegant and functional with superior finishing.

Our Villas: Town Villas & Signature Villas.

TownVilla 210

# TownVilla 200

A fine example of luxury intertwined with natural elements and exquisite architecture.

THE MARQ

TownVilla 250

**Town Villa 250** Corner

| 1. Porch              | 2.80 x 1.70 |
|-----------------------|-------------|
| 2. Kitchen            | 3.50 x 3.40 |
| 3. Office             | 2.80 x 2.80 |
| 4. Office Toilet      | 1.20 x 1.70 |
| 5. Guest Toilet       | 1.20 x 1.90 |
| 6. Reception & Dining | 6.70 x 7.70 |
| 7. Terrace            | 1.95 x 3.70 |
| 8. Elevator           | 1.10 x 1.20 |

# TownVilla 240

A modern home design with views of the lush valleys surrounding this iconic architecture.

THE MARQ

SignatureVilla 225

**SignatureVilla 225** Corner

| 1. Porch              | 1.60 x 1.70 |
|-----------------------|-------------|
| 2. Kitchen            | 3.60 x 3.60 |
| 3. Vanity             | 1.60 x 1.50 |
| 4. Guest Toilet       | 1.70 x 1.50 |
| 5. Maid Room          | 1.65 x 2.20 |
| 6. Maid Toilet        | 1.65 x 1.30 |
| 7. Reception & Dining | 5.75 x 7.00 |
| 8. Terrace            | 1.30 x 7.40 |
| 9. Elevator           | 1.10 x 1.10 |