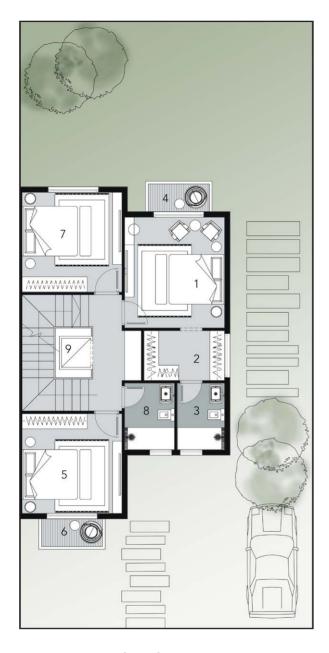

### First Floor Plan

| 1. Master Suit     | 4.00 x 3.60 |
|--------------------|-------------|
| 2. Master Dressing | 1.80 x 2.90 |
| 3. Master Bathroom | 2.40 x 1.70 |
| 4. Master Terrace  | 1.00 x 2.20 |
| 5. Master Bedroom  | 3.60 x 3.60 |
| 6. Master Terrace  | 1.00 x 2.20 |
| 7. Master Bedroom  | 3.60 x 3.60 |
| 8. Bathroom        | 2.40 x 1.80 |
| 9. Elevator        | 1.20 x 1.20 |