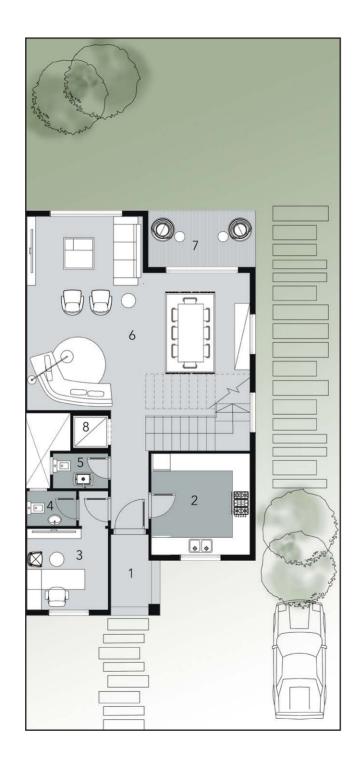

### **Ground Floor Plan**

| 1. Porch              | 2.10 x 2.10 |
|-----------------------|-------------|
| 2. Kitchen            | 3.60 x 3.60 |
| 3. Guest Toilet       | 1.30 x 2.10 |
| 4. Reception & Dining | 7.00 x 7.30 |
| 5. Terrace            | 2.00 x 3.70 |
| 6. Elevator           | 1.20 x 1.20 |

### First Floor Plan

| 1. Master Suit     | 4.00 x 3.60 |
|--------------------|-------------|
| 2. Master Dressing | 1.80 x 2.90 |
| 3. Master Bathroom | 2.40 x 1.70 |
| 4. Master Terrace  | 1.00 x 2.20 |
| 5. Master Bedroom  | 3.60 x 3.60 |
| 6. Master Terrace  | 1.00 x 2.20 |
| 7. Master Bedroom  | 3.60 x 3.60 |
| 8. Bathroom        | 2.40 x 1.80 |
| 9. Elevator        | 1.20 x 1.20 |

### **Roof Floor Plan**

| 1. Living Room  | 3.00 x 3.60 |
|-----------------|-------------|
| 2. Toilet       | 1.90 x 1.10 |
| 3. Vanity       | 1.00 x 1.10 |
| 4. Roof Terrace | 3.50 x 7.30 |
| 5. Roof Terrace | 2.40 x 3.50 |
| 6. Elevator     | 1.20 x 1.20 |