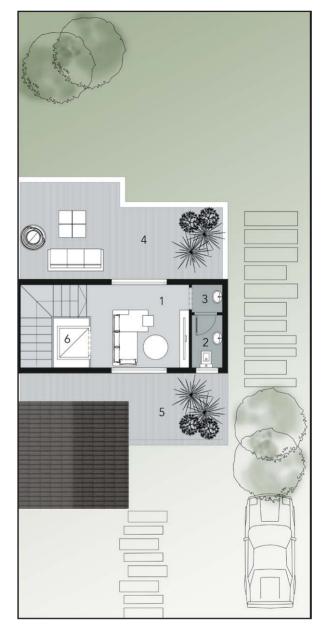

### **Ground Floor Plan**

| 1. Porch              | 2.10 x 2.10 |
|-----------------------|-------------|
| 2. Kitchen            | 3.60 x 3.60 |
| 3. Guest Toilet       | 1.30 x 2.10 |
| 4. Reception & Dining | 7.00 x 7.30 |
| 5. Terrace            | 2.00 x 3.70 |
| 6. Elevator           | 1.20 x 1.20 |