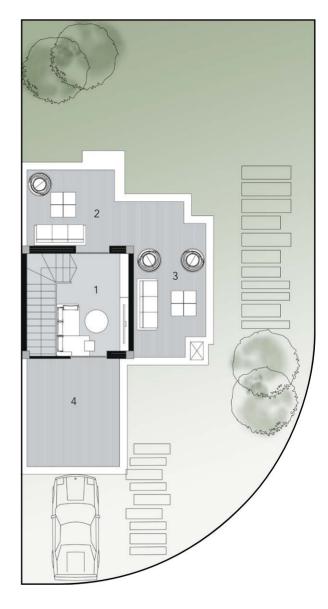

### **Roof Floor Plan**

| 1. Living Room  | 3.00 x 3.60 |
|-----------------|-------------|
| 2. Toilet       | 1.90 x 1.10 |
| 3. Vanity       | 1.00 x 1.10 |
| 4. Roof Terrace | 3.50 x 7.30 |
| 5. Roof Terrace | 2.40 x 3.50 |
| 6. Elevator     | 1.20 x 1.20 |