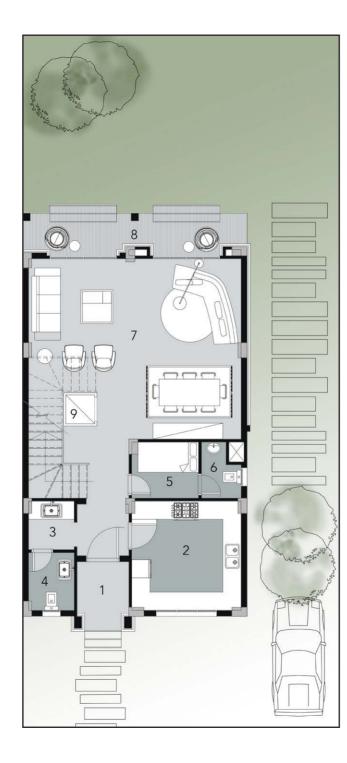

### First Floor Plan

| 1. Master Suit     | 4.00 x 3.60 |
|--------------------|-------------|
| 2. Master Dressing | 1.80 x 2.90 |
| 3. Master Bathroom | 2.40 x 1.70 |
| 4. Master Terrace  | 1.00 x 2.20 |
| 5. Master Bedroom  | 3.60 x 3.60 |
| 6. Master Terrace  | 1.00 x 2.20 |
| 7. Master Bedroom  | 3.60 x 3.60 |
| 8. Bathroom        | 2.40 x 1.80 |
| 9. Elevator        | 1.20 x 1.20 |

| 1. Master Suit     | 4.00 x 3.60 |
|--------------------|-------------|
| 2. Master Dressing | 1.80 x 2.90 |
| 3. Master Bathroom | 2.40 x 1.70 |
| 4. Master Terrace  | 1.00 x 2.20 |
| 5. Master Bedroom  | 3.60 x 3.60 |
| 6. Master Terrace  | 1.00 x 2.20 |
| 7. Master Bedroom  | 3.60 x 3.60 |
| 8. Bathroom        | 2.40 x 1.80 |

#### First Floor Plan

| 1. Master Suit         | 3.60 × 4.00 |
|------------------------|-------------|
| 2. Master Dressing     | 1.65 x 2.80 |
| 3. Master Bathroom     | 1.75 x 2.80 |
| 4. Master Bedroom      | 3.50 x 3.60 |
| 5. Master Bedroom      | 3.60 x 4.00 |
| 6. Master Terrace      | 1.00 x 2.40 |
| 7. Bathroom            | 1.70 x 2.80 |
| 8. Living Room         | 3.40 x 3.60 |
| 9. Living Room Terrace | 1.45 x 3.20 |
| 10. Elevator           | 1.10 x 1.20 |

| 1. Master Suit         | 3.60 x 4.00 |
|------------------------|-------------|
| 2. Master Dressing     | 1.65 x 2.80 |
| 3. Master Bathroom     | 1.75 x 2.80 |
| 4. Master Bedroom      | 3.50 x 3.60 |
| 5. Master Bedroom      | 3.60 x 4.00 |
| 6. Master Terrace      | 1.00 x 2.40 |
| 7. Bathroom            | 1.70 x 2.80 |
| 8. Living Room         | 3.40 x 3.60 |
| 9. Living Room Terrace | 1.45 x 3.20 |
| 10. Elevator           | 1.10 x 1.20 |

| 1. Master Suit     | 3.90 x 3.60 |
|--------------------|-------------|
| 2. Master Dressing | 1.95 x 1.70 |
| 3. Master Bathroom | 1.95 x 1.80 |
| 4. Master Bedroom  | 3.90 x 3.50 |
| 5. Master Bedroom  | 3.50 x 3.60 |
| 6. Laundry         | 1.85 x 1.10 |
| 7. Bathroom        | 1.85 x 2.40 |
| 8. Living Room     | 3.30 x 3.30 |
| 9. Elevator        | 1.10 x 1.10 |

| 1. Master Suit     | 4.00 x 3.60 |
|--------------------|-------------|
| 2. Master Dressing | 2.00 x 1.55 |
| 3. Master Bathroom | 2.00 x 1.95 |
| 4. Master Bedroom  | 3.60 x 3.60 |
| 5. Master Bedroom  | 3.60 x 3.60 |
| 6. Bathroom        | 1.80 x 2.45 |
| 7. Living Room     | 2.65 x 2.25 |
|                    |             |