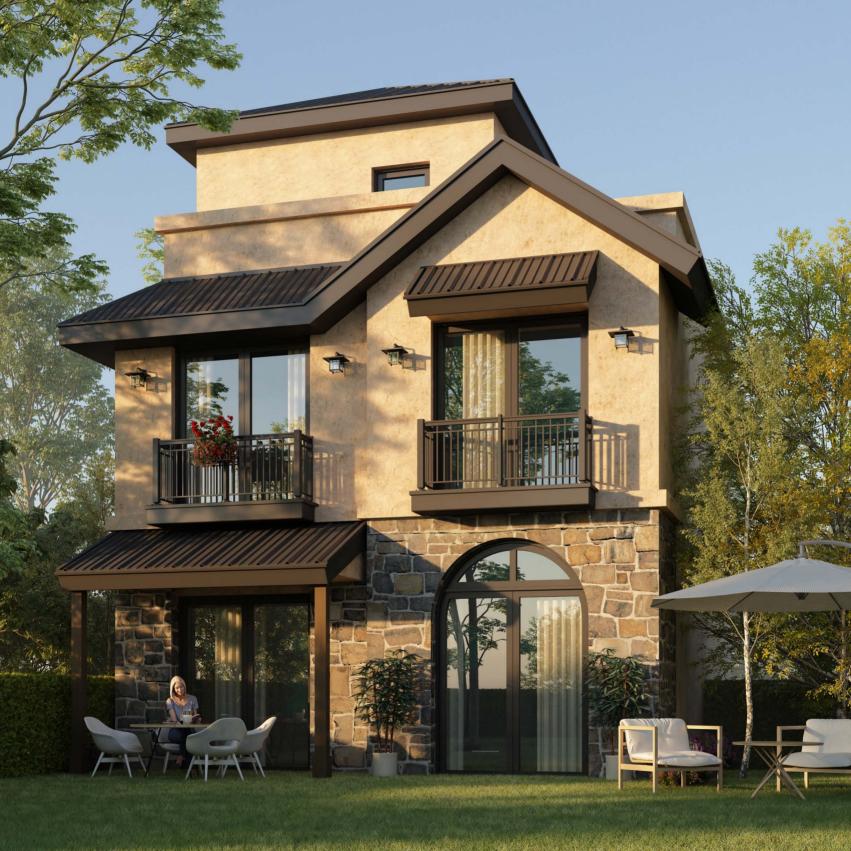

### Premium & Signature Finishing

Our attention to detail ensures that each home at The MarQVille is elegant and functional with superior finishing.

Our Villas: Town Villas & Signature Villas.

TownVilla 210

# TownVilla 200

A fine example of luxury intertwined with natural elements and exquisite architecture.

THE MARQ

TownVilla 250

**Town Villa 250** Corner

| 1. Porch              | 2.80 x 1.70 |
|-----------------------|-------------|
| 2. Kitchen            | 3.50 x 3.40 |
| 3. Office             | 2.80 x 2.80 |
| 4. Office Toilet      | 1.20 x 1.70 |
| 5. Guest Toilet       | 1.20 x 1.90 |
| 6. Reception & Dining | 6.70 x 7.70 |
| 7. Terrace            | 1.95 x 3.70 |
| 8. Elevator           | 1.10 x 1.20 |

# TownVilla 240

A modern home design with views of the lush valleys surrounding this iconic architecture.

THE MARQ

SignatureVilla 225

**SignatureVilla 225** Corner

| 1. Porch              | 1.60 x 1.70 |
|-----------------------|-------------|
| 2. Kitchen            | 3.60 x 3.60 |
| 3. Vanity             | 1.60 x 1.50 |
| 4. Guest Toilet       | 1.70 x 1.50 |
| 5. Maid Room          | 1.65 x 2.20 |
| 6. Maid Toilet        | 1.65 x 1.30 |
| 7. Reception & Dining | 5.75 x 7.00 |
| 8. Terrace            | 1.30 x 7.40 |
| 9. Elevator           | 1.10 x 1.10 |