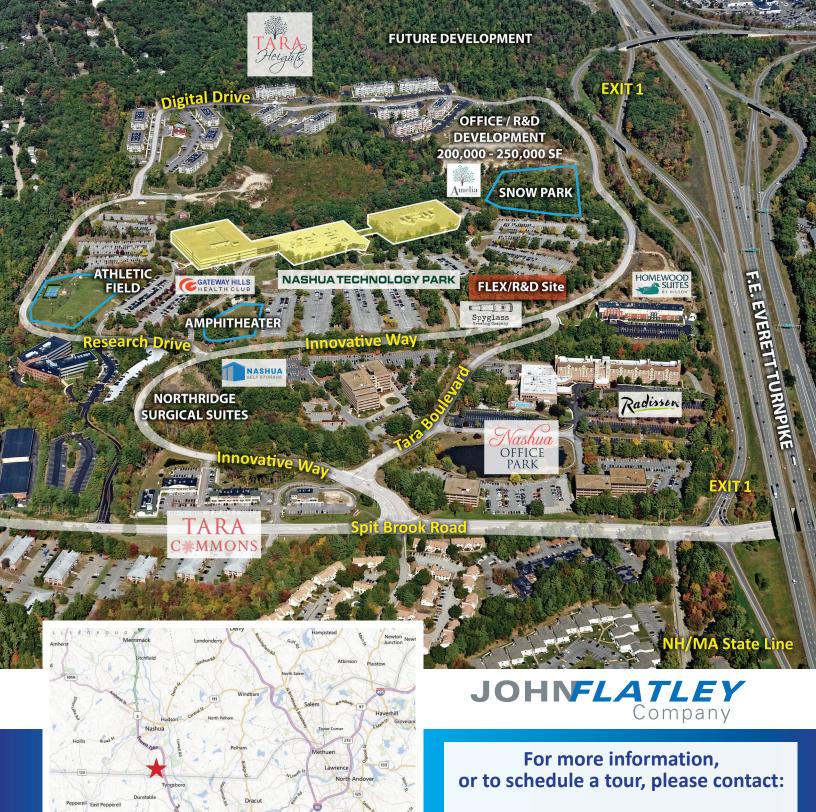

# JOHNFLATLEY Company

100 | 200 | 300 Innovative Way | Nashua, NH

The Nashua Technology Park (NTP) campus consists of over 750,000 SF of interconnected, energy-efficient Office/R&D buildings within the Gateway Hills campus. The park and location have

become a key component in the growth of numerous leading high-tech companies including Skillsoft, Amphenol, Benchmark Electronics, Plexxi, Parallel Wireless, P Semi, Degree Controls and more. Conveniently located at Exit 1 off of Route 3 (Everett Turnpike) at the MA/NH border, the site plan for Nashua Technology Park includes the potential for additional R&D space, of which 240,000 SF is currently being engineered and approved.

## **Amenities:**

- Conveniently located at Exit 1 off Route 3 at MA/NH border
- 750,000 SF of interconnected, energy-efficient office/R&D space within the Gateway Hills community
- NTP Conference Center (250-person capacity)
- Data Center
- Auditorium (80-person capacity)
- Shared collaboration rooms
- Outdoor Amphitheater
- Gateway Hills Health Club
- Homewood Suites by Hilton Extended Stay
- Full service cafeteria
- Outdoor dining patio with lawn games
- Game Room & iCafe
- Rejuvenation station with massage chairs
- Athletic field, tennis court & basketball court
- Putting green
- Spyglass Brewery
- Gateway Hills Snow Park
- Electric car charging station
- Miles of paved walking/biking trails