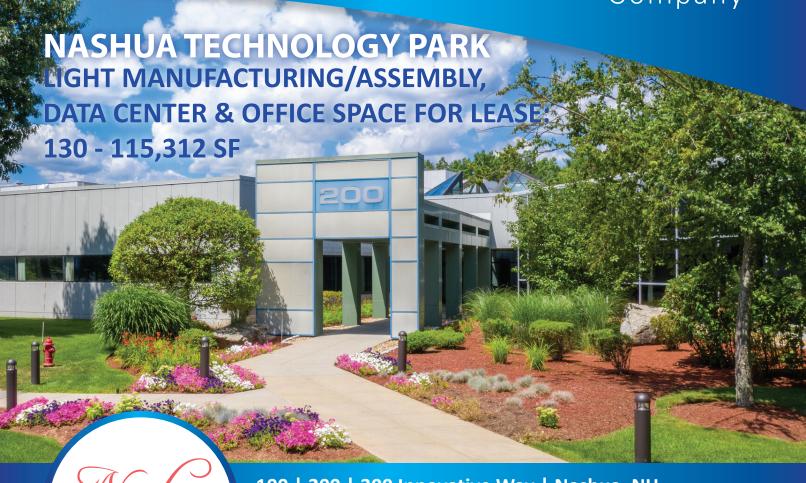

# JOHNFLATLEY Company

100 | 200 | 300 Innovative Way | Nashua, NH

The Nashua Technology Park (NTP) campus consists of over 750,000 SF of interconnected, energy-efficient Office/R&D buildings within the Gateway Hills campus. The park and location have

become a key component in the growth of numerous leading high-tech companies including Skillsoft, Amphenol, Benchmark Electronics, Plexxi, Parallel Wireless, P Semi, Degree Controls and more. Conveniently located at Exit 1 off of Route 3 (Everett Turnpike) at the MA/NH border, the site plan for Nashua Technology Park includes the potential for additional R&D space, of which 240,000 SF is currently being engineered and approved.