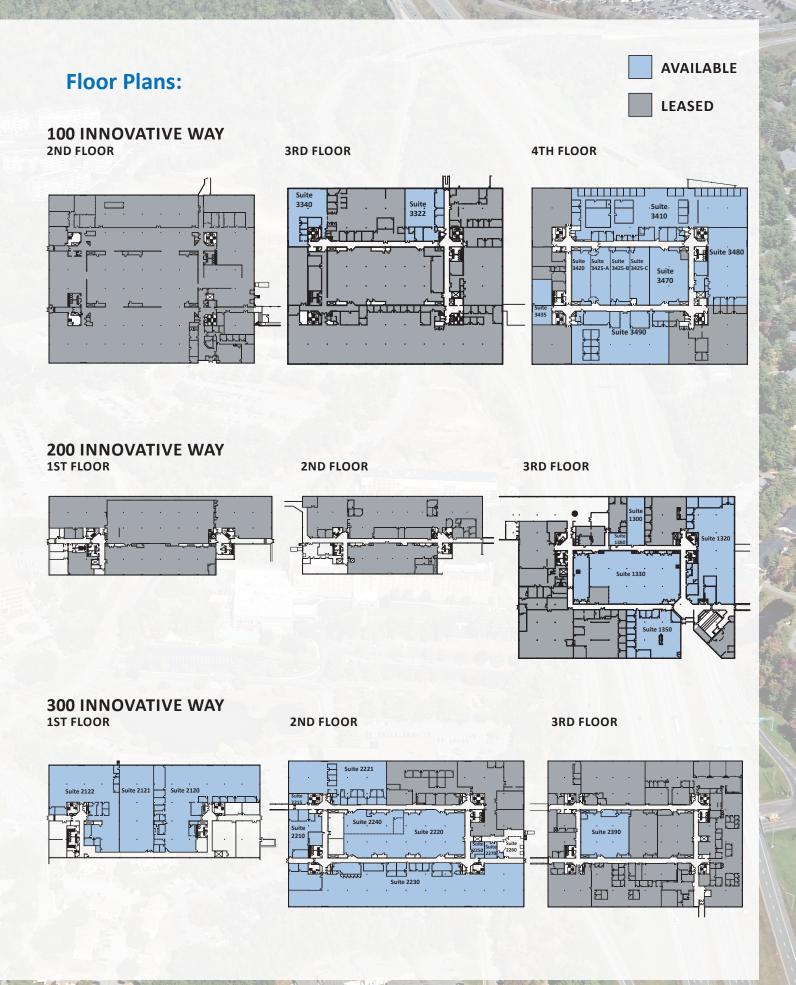

### 100 Innovative Way:

| 3rd Floor: |          |
|------------|----------|
| Suite 3322 | 5,686 SF |
| Suite 3340 | 5,577 SF |
|            |          |

| 4th Floor:                   |             |  |
|------------------------------|-------------|--|
| Suite 3410                   | 23,039 SF*  |  |
|                              | (10/1/2024) |  |
| Suite 3420                   | 2,923 SF*   |  |
| Suite 3425-A                 | 2,896 SF*   |  |
| Suite 3425-B                 | 2,743 SF*   |  |
| Suite 3425-C                 | 3,098 SF*   |  |
| Suite 3435                   | 2,493 SF*   |  |
| Suite 3470                   | 5,570 SF*   |  |
| Suite 3480                   | 9,560 SF*   |  |
| Suite 3490                   | 13,974 SF*  |  |
| * Contiguous un to 70 000 SF |             |  |

#### 200 Innovative Way:

| 3rd Floor:                   |             |  |
|------------------------------|-------------|--|
| Suite 1300                   | 3,075 SF*   |  |
| Suite 1320                   | 14,229 SF*  |  |
|                              | (12/1/2024) |  |
| Suite 1330                   | 17,734 SF*  |  |
| Suite 1350                   | 8,435 SF*   |  |
|                              | (12/1/2024) |  |
| Suite 1380                   | 745 SF*     |  |
| * Contiguous up to 44,218 SF |             |  |

#### 300 Innovative Way:

| 1st Floor:                    |             |  |
|-------------------------------|-------------|--|
| Suite 2120                    | 20,977 SF*+ |  |
| Suite 2121                    | 9,974 SF*   |  |
| Suite 2122                    | 14,441 SF*  |  |
| *Light manufacturing/assembly |             |  |

| 2nd Floor: |            |
|------------|------------|
| Suite 2220 | 13,093 SF* |
| Suite 2221 | 12,413 SF* |
| Suite 2230 | 31,903 SF* |
| Suite 2240 | 4,400 SF*  |
| Suite 2250 | 620 SF*    |
| Suite 2260 | 130 SF*    |
| Suite 2270 | 797 SF*    |

3rd Floor:

Suite 2390 8,822 SF

\*Contiguous up to 63,356 SF

**DATA CENTER** 

**GATEWAY HILLS HEALTH CLUB** 

NTP CAFETERIA

NTP CONFERENCE CENTER

Tom Maregni
Direct 781.917.5306
Office 781.380.7731
thomas.maregni@johnflatleyco.com