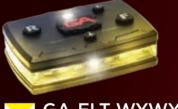

# Elite Devices

GA-ELT-WRY White/Red & Yellow

GA-ELT-WBY White/Blue & Yellow

GA-ELT-WGY White/Green & Yellow

GA-ELT-WG White/Green

GA-ELT-WYWY White/Yellow White Yellow

GA-ELT-RR Red/Red

GA-ELT-WRWR White/Red White/Red