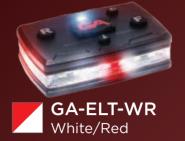

# Elite Devices

GA-ELT-WRY White/Red & Yellow

GA-ELT-WBY White/Blue & Yellow

GA-ELT-WGY White/Green & Yellow

GA-ELT-WG White/Green

GA-ELT-WYWY White/Yellow White Yellow

GA-ELT-RR Red/Red

GA-ELT-WRWR White/Red White/Red

## Law Enforcement Devices

One of our core markets is devoted to our brothers and sisters risking their lives as law enforcement officers. With them and their safety in mind, we designed the most versatile and highest performing law enforcement safety light offered on the market today. The Elite Series Law Enforcement models boasts white, red, and blue high-powered LEDs, a red low light work light, enhanced hands-free white work lights, and independent light controls on the front and back which allows different lighting patterns for any situation. Add in waterproof casing, custom built lithium ion rechargeable battery as well as a variety of interchangeable mounting options and you have a safety device that truly stands by itself.