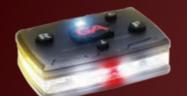

These devices feature a custom designed lithium ion rechargeable battery, built-in rare earth magnet, multiple mounting accessories, high powered LEDs providing over 4+ miles of visibility, independent front, rear, and top light controls, an ultra-bright white LED on top, emergency mode, three brightness settings, a 360° light pattern, a polycarbonate and waterproof exterior, and a universal micro-USB charging port. The Elite Series is small enough for the everyday adventurer to use, but tough enough for first responder and construction use as well.

#### **Light Output & Flashing Pattern**

The Elite Series has three brightness settings – low, medium, and high. Easily toggle through the settings depending on what the situation calls for. Either side has constant on or flashing settings.

## Law Enforcement Devices

One of our core markets is devoted to our brothers and sisters risking their lives as law enforcement officers. With them and their safety in mind, we designed the most versatile and highest performing law enforcement safety light offered on the market today. The Elite Series Law Enforcement models boasts white, red, and blue high-powered LEDs, a red low light work light, enhanced hands-free white work lights, and independent light controls on the front and back which allows different lighting patterns for any situation. Add in waterproof casing, custom built lithium ion rechargeable battery as well as a variety of interchangeable mounting options and you have a safety device that truly stands by itself.