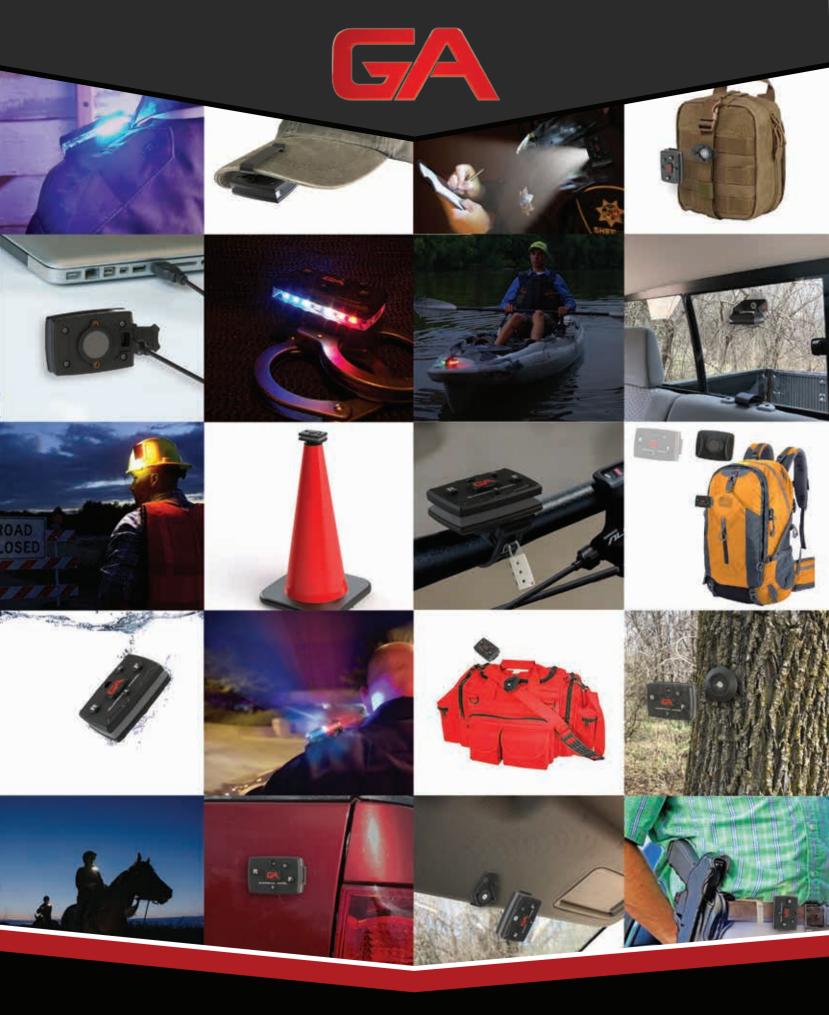

## **Unlimited Versatility**

Guardian Angel Elite Series wearable safety lights are trusted by thousands of people across the world to help keep them safe. Each device is engineered using the highest-grade components to ensure durability, cutting-edge functionality, and unparalleled versatility for any situation.

snowmobiles, canines, turnout gear, medical bags, dashboards, windows, belts, hard hats, soft caps, cones, head gear, traffic signs, boats, tree stands, safety vests,

★★★★★ "My everyday go to light" Allen K.

## Law Enforcement Devices

One of our core markets is devoted to our brothers and sisters risking their lives as law enforcement officers. With them and their safety in mind, we designed the most versatile and highest performing law enforcement safety light offered on the market today. The Elite Series Law Enforcement models boasts white, red, and blue high-powered LEDs, a red low light work light, enhanced hands-free white work lights, and independent light controls on the front and back which allows different lighting patterns for any situation. Add in waterproof casing, custom built lithium ion rechargeable battery as well as a variety of interchangeable mounting options and you have a safety device that truly stands by itself.

## Accessories

**GA-ELT-WM** Window Mount Bracket with Magnetic Mount

**GA-ELT-SC** Strap-Epaulet Snap Lock Mount

GA-ELT-UBM Bike/Rail U Bracket Mount with Magnetic Mount

GA-ELT-RBM Bike/Rail Rubber Strap Mount with Magnetic Mount

GA-ELT-HHM Hard Hat Mount with Magnetic Mount

**GA-ELT-UC** Universal Clip Mount with Magnetic Mount

**GA-ELT-CM** Safety Cone Mount with Magnetic Mount

**GA-ELT-BM** Boat/Marine Mount with Magnetic Mount

**GA-ELT-CHL Canine Harness - Includes** two patches

**GA-ELT-AS** Velcro Arm Strap

**GA-ELT-CC** Car Charger with Micro USB Cable

**GA-ELT-MMB** Replacement Magnet Mount Base

What Others Are Saying...

★★★★ "Finally, someone got it right!" Michael B.