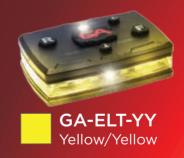

# Elite Devices

GA-ELT-WRY White/Red & Yellow

GA-ELT-WBY White/Blue & Yellow

GA-ELT-WGY White/Green & Yellow

GA-ELT-WG White/Green

GA-ELT-WYWY White/Yellow White Yellow

GA-ELT-RR Red/Red

GA-ELT-WRWR White/Red White/Red