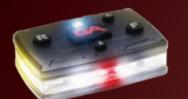

These devices feature a custom designed lithium ion rechargeable battery, built-in rare earth magnet, multiple mounting accessories, high powered LEDs providing over 4+ miles of visibility, independent front, rear, and top light controls, an ultra-bright white LED on top, emergency mode, three brightness settings, a 360° light pattern, a polycarbonate and waterproof exterior, and a universal micro-USB charging port. The Elite Series is small enough for the everyday adventurer to use, but tough enough for first responder and construction use as well.

#### **Light Output & Flashing Pattern**

The Elite Series has three brightness settings – low, medium, and high. Easily toggle through the settings depending on what the situation calls for. Either side has constant on or flashing settings.

## Law Enforcement Devices

One of our core markets is devoted to our brothers and sisters risking their lives as law enforcement officers. With them and their safety in mind, we designed the most versatile and highest performing law enforcement safety light offered on the market today. The Elite Series Law Enforcement models boasts white, red, and blue high-powered LEDs, a red low light work light, enhanced hands-free white work lights, and independent light controls on the front and back which allows different lighting patterns for any situation. Add in waterproof casing, custom built lithium ion rechargeable battery as well as a variety of interchangeable mounting options and you have a safety device that truly stands by itself.