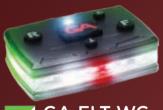

# Elite Devices

GA-ELT-WRY White/Red & Yellow

GA-ELT-WBY White/Blue & Yellow

GA-ELT-WGY White/Green & Yellow

GA-ELT-WG White/Green

GA-ELT-WYWY White/Yellow White Yellow

GA-ELT-RR Red/Red

GA-ELT-WRWR White/Red White/Red