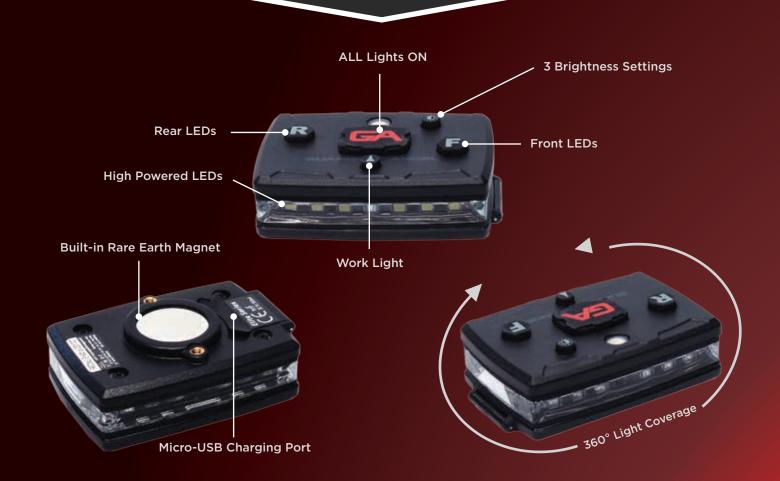

These devices feature a custom designed lithium ion rechargeable battery, built-in rare earth magnet, multiple mounting accessories, high powered LEDs providing over 4+ miles of visibility, independent front, rear, and top light controls, an ultra-bright white LED on top, emergency mode, three brightness settings, a 360° light pattern, a polycarbonate and waterproof exterior, and a universal micro-USB charging port. The Elite Series is small enough for the everyday adventurer to use, but tough enough for first responder and construction use as well.

#### **Increased visibility**

Tested up to 4 miles of visibility using high powered LEDs, 360° illumination

#### Lightweight

At approximately 3 Oz, the polycarbonate materials make the device strong and lightweight.

#### **Portable & Versatile**

Built in Neodymium magnet and corresponding magnet clip (included) attaches to nearly any surface.

#### **Light Output & Flashing Pattern**

The Elite Series has three brightness settings – low, medium, and high. Easily toggle through the settings depending on what the situation calls for. Either side has constant on or flashing settings.

#### Long Battery Life

State of the art custom built lithium ion rechargeable battery using micro-USB charger (included) offers between 4 and 150 hour run time, based on light mode and brightness setting. Recharge time of less than three hours.

#### **Built Tough**

IP68 Rated, durable, shock proof, water and dust proof, and able to withstand extreme work/weather conditions.

### Single red LED work light for low light environments.

**Numerous Mounting Options** 

heavy equipment, and more.

**Stealth Work Light Feature** 

#### **Standard Operation Mode Feature**

Hold the work light button to activate standard operation mode (all front white LEDs on, rear LEDs flashing)

Applications for individuals, epaulets, vehicles, bikes, ATVs,