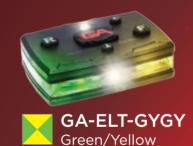

# Elite Devices

GA-ELT-WRY White/Red & Yellow

GA-ELT-WBY White/Blue & Yellow

GA-ELT-WGY White/Green & Yellow

GA-ELT-WG White/Green

GA-ELT-WYWY White/Yellow White Yellow

GA-ELT-RR Red/Red

GA-ELT-WRWR White/Red White/Red