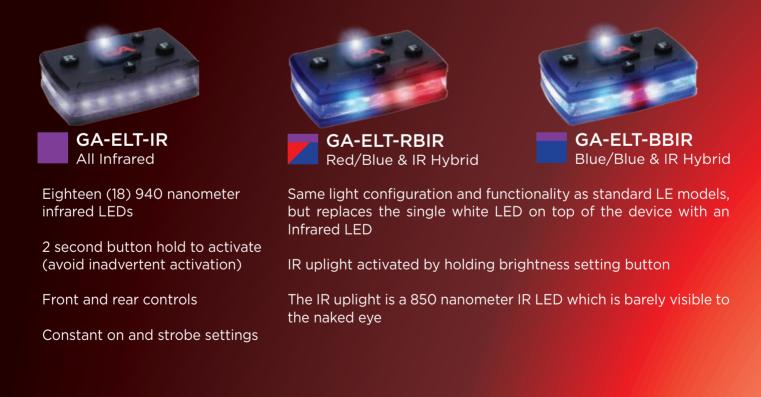

# Elite Devices

GA-ELT-WRY White/Red & Yellow

GA-ELT-WBY White/Blue & Yellow

GA-ELT-WGY White/Green & Yellow

GA-ELT-WG White/Green

GA-ELT-WYWY White/Yellow White Yellow

GA-ELT-RR Red/Red

GA-ELT-WRWR White/Red White/Red

## Law Enforcement Devices

One of our core markets is devoted to our brothers and sisters risking their lives as law enforcement officers. With them and their safety in mind, we designed the most versatile and highest performing law enforcement safety light offered on the market today. The Elite Series Law Enforcement models boasts white, red, and blue high-powered LEDs, a red low light work light, enhanced hands-free white work lights, and independent light controls on the front and back which allows different lighting patterns for any situation. Add in waterproof casing, custom built lithium ion rechargeable battery as well as a variety of interchangeable mounting options and you have a safety device that truly stands by itself.