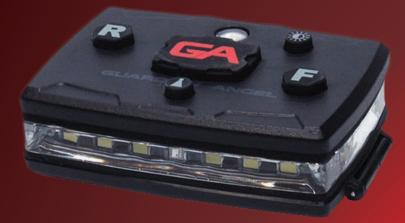

These devices feature a custom designed lithium ion rechargeable battery, built-in rare earth magnet, multiple mounting accessories, high powered LEDs providing over 4+ miles of visibility, independent front, rear, and top light controls, an ultra-bright white LED on top, emergency mode, three brightness settings, a 360° light pattern, a polycarbonate and waterproof exterior, and a universal micro-USB charging port. The Elite Series is small enough for the everyday adventurer to use, but tough enough for first responder and construction use as well.

#### **Increased visibility**

Tested up to 4 miles of visibility using high powered LEDs, 360° illumination

#### **Light Output & Flashing Pattern**

The Elite Series has three brightness settings – low, medium, and high. Easily toggle through the settings depending on what the situation calls for. Either side has constant on or flashing settings.