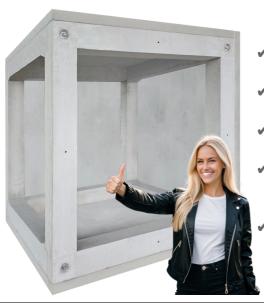

## Facts at a Glance

✓ Dimensions (L x W x H): 2.5 m x 2.5 m x 2.5 m

✓ Structural volume: 15.6 m<sup>3</sup>

✓ Water storage capacity: 13.9 m<sup>3</sup>/Block

✓ Load class: F 900 (or higher, depending on the application)

✓ Material: High-performance concrete

✓ Installation: Quick installation & cost-efficient

✓ Applications: Urban planning, flood protection, industry, airports &

more