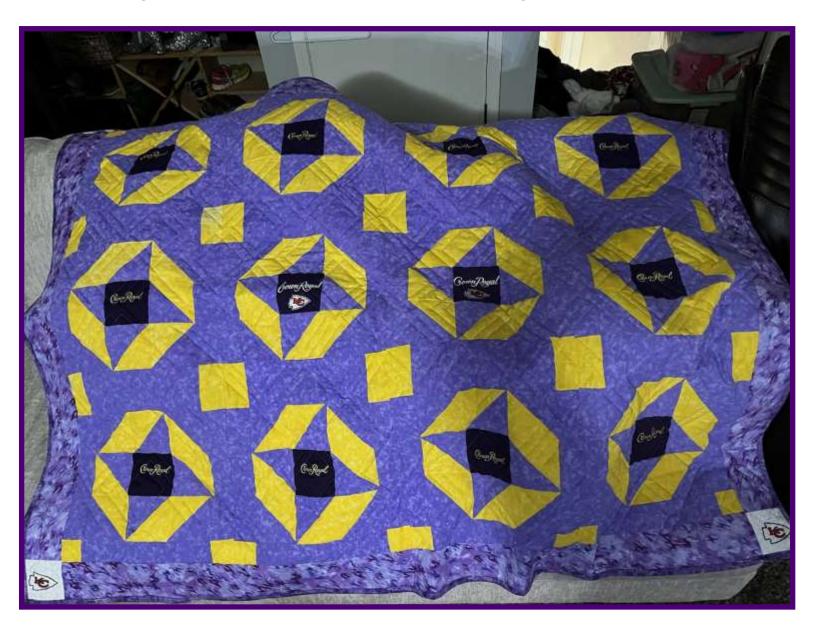

# Win this hand made quilt!

The quilt was hand made and donated by Barb Hines as an additional fund raiser for the 2023 Rodeo & Demo Derby featuring Crown Royal bags. Tickets are on sale at \$5 each, or 3 for \$10. That's *B2G1* and it will be given away at the Casio Night. Tickets are available in the Shrine Office, several of the Divan members and Rodeo Committee Members as well as from Barb herself. Get yours before they're all gone! We'll have it on display at the Stated meetings and of course at the Casino Night.