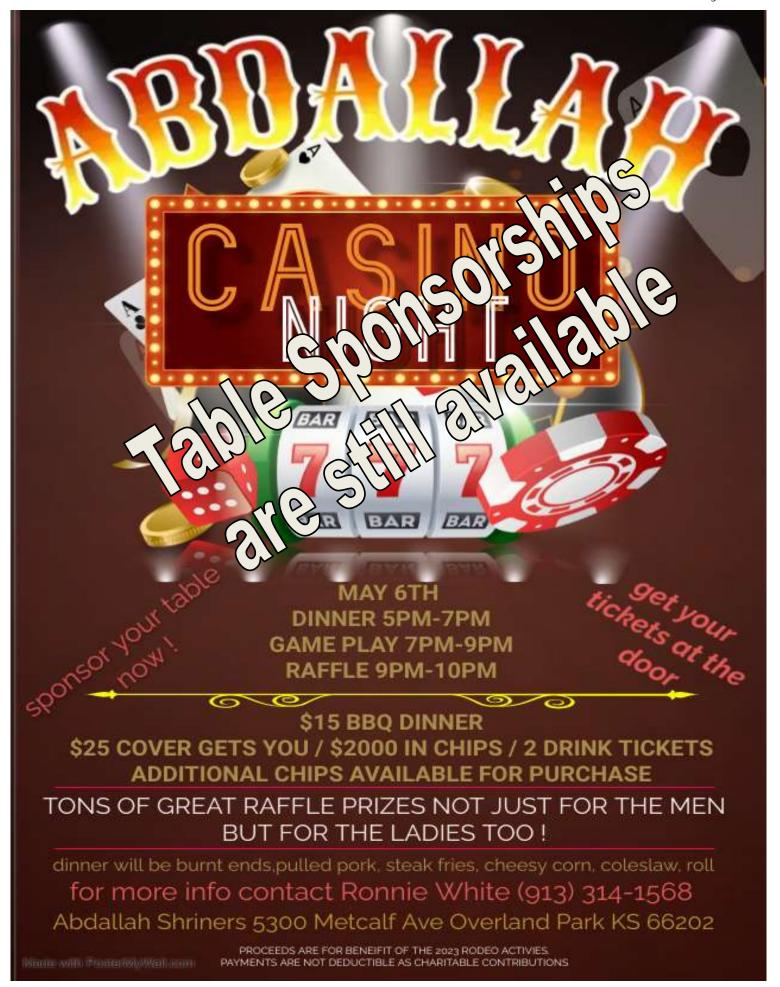

We also are excited about our annual Casino night, followed by a Raffle event on the same night, May 6<sup>th</sup>. Plan to attend, have fun with the gaming tables; maybe you can win a gift at the raffle. The Crown Royal quilt, graciously made by Barb Hines, will be raffled that evening. May (pun intended) the luck of the Irish be upon you.

Don't miss Casino Night May 6<sup>th</sup> - it is a fun evening.

Happy Birthday to the following for the Month of May:

Naomi Goodnight

5-20

Jeanie Horseman

5-27

Happy Anniversary to the following for the Month of

Don't miss the Casino night on May 6<sup>th</sup>. This is always a fun event and another reason to get together with everyone.

If you ride on two or three wheels and are looking for a great group that has fun and is a leader in supporting Abdallah and our children's hospital, please come to a meeting at the Shrine Center on the second Wednesday of the month at 7:00 p.m. We would love to have you.

Members voted to sponsor a hole for the Shriners Children golf event.

The Temple could use help raising the patio tent on May 13 at Noon.

The Abdallah Social Society held it's April meeting on the 27th. Thanks to Stuart and Jerry for providing the food and Harper for setting the bar as always. It was decided to sponsor a table for the upcoming Casino Night to go along with our other Rodeo & Derby sponsorships.

# Win this hand made quilt!

The quilt was hand made and donated by Barb Hines as an additional fund raiser for the 2023 Rodeo & Demo Derby featuring Crown Royal bags. Tickets are on sale at \$5 each, or 3 for \$10. That's *B2G1* and it will be given away at the Casio Night. Tickets are available in the Shrine Office, several of the Divan members and Rodeo Committee Members as well as from Barb herself. Get yours before they're all gone! We'll have it on display at the Stated meetings and of course at the Casino Night.