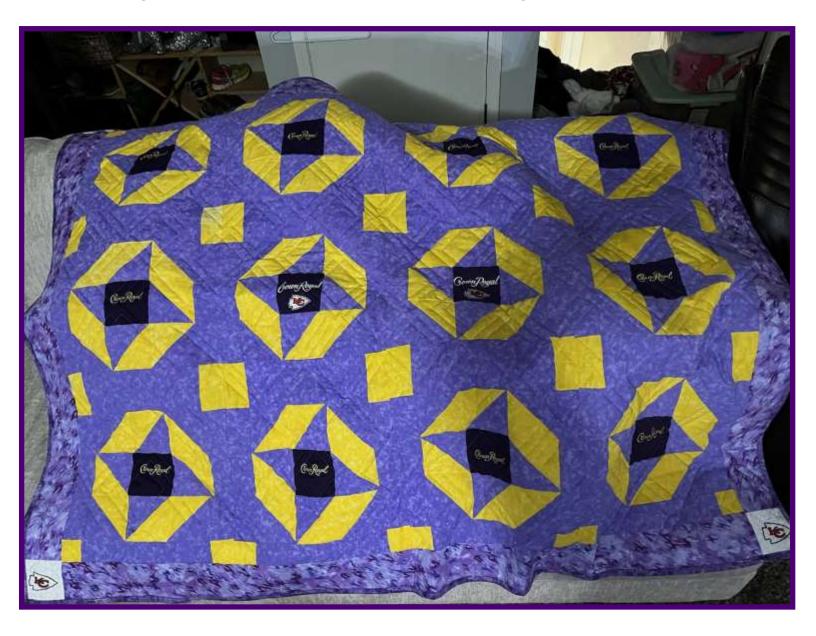

We also are excited about our annual Casino night, followed by a Raffle event on the same night, May 6<sup>th</sup>. Plan to attend, have fun with the gaming tables; maybe you can win a gift at the raffle. The Crown Royal quilt, graciously made by Barb Hines, will be raffled that evening. May (pun intended) the luck of the Irish be upon you.

# Win this hand made quilt!

The quilt was hand made and donated by Barb Hines as an additional fund raiser for the 2023 Rodeo & Demo Derby featuring Crown Royal bags. Tickets are on sale at \$5 each, or 3 for \$10. That's *B2G1* and it will be given away at the Casio Night. Tickets are available in the Shrine Office, several of the Divan members and Rodeo Committee Members as well as from Barb herself. Get yours before they're all gone! We'll have it on display at the Stated meetings and of course at the Casino Night.