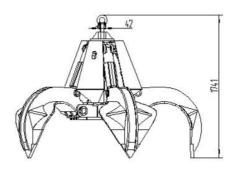

#### **SPECIFICATION SHEET**

|                           | Metric                 | Imperial               |
|---------------------------|------------------------|------------------------|
| Hydraulic Flow            | Up to 90Lpm            | Up to 20 Gallons p/m   |
| Hydraulic Pressure        | 200-250 Bar            | 2900 – 3625 psi        |
| Hydraulic oil type        | ISO VG32 or equivalent | ISO VG32 or equivalent |
| Mass                      | 1685 Kgs               | 3715 lbs               |
| Jaw opening               | 2135mm                 | 84"                    |
| Lifting Capacity (volume) | 0.55m³                 | 0.72 yards³            |
| Lifting Capability        | 5000 kgs               | 11000 lbs              |
| Dimensions                |                        |                        |
| Open Width                | 2135mm                 | 84"                    |
| Closed Width              | 1543mm                 | 61"                    |
| Open Height               | 1741mm                 | 69"                    |
| Closed Height             | 2043mm                 | 80"                    |