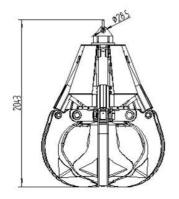

#### **SPECIFICATION SHEET**

|                           | Metric                 | Imperial               |
|---------------------------|------------------------|------------------------|
| Hydraulic Flow            | Up to 90Lpm            | Up to 20 Gallons p/m   |
| Hydraulic Pressure        | 200-250 Bar            | 2900 – 3625 psi        |
| Hydraulic oil type        | ISO VG32 or equivalent | ISO VG32 or equivalent |
| Mass                      | 1685 Kgs               | 3715 lbs               |
| Jaw opening               | 2135mm                 | 84"                    |
| Lifting Capacity (volume) | 0.55m³                 | 0.72 yards³            |
| Lifting Capability        | 5000 kgs               | 11000 lbs              |
| Dimensions                |                        |                        |
| Open Width                | 2135mm                 | 84"                    |
| Closed Width              | 1543mm                 | 61"                    |
| Open Height               | 1741mm                 | 69"                    |
| Closed Height             | 2043mm                 | 80"                    |