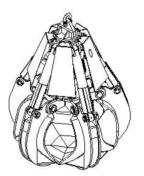

Alpha Equipment can be provided around the world with experienced technicians either on stand-by contingency basis or on a rapid reaction mobilisation.

- Quick, reliable and low maintenance system.
- 5x extra wide jaws design provides a tight grip on the target object, as well as a large volume for seabed removal.
- Built-in pilot operated check valves ensure the jaws remain open/closed until required, even with loss of hydraulic power.
- Supplied with purpose built topside control station.
- Twin line Umbilical Reeler and a Hydraulic Power Unit is all that is required to accompany the Orange Peel Grab.
- Built with high grade, extra thick steel plate making an extremely robust tool, to ensure consistent operation in the harshest of conditions.