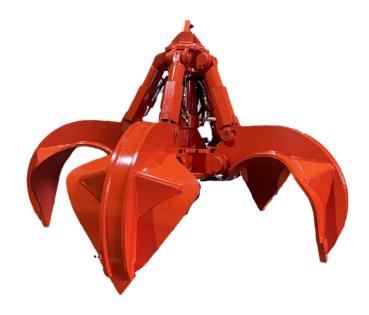

### **Hydraulic 2m Orange Peel Grab**

#### **SPECIFICATION SHEET**

- ✓ Fast Grabbing Action
- ✓ Reliable & Simple
- ✓ Superior Performance
- ✓ Large Grabbing Volume
- ✓ Extremely Robust Design

**Alpha Subsea Tooling** is an offshore contractor specialising in the rental of purpose designed tools and techniques, focused on cold cutting of submarine & topside pipelines, and seabed recovery tools.

Alpha Equipment can be provided around the world with experienced technicians either on stand-by contingency basis or on a rapid reaction mobilisation.

- Quick, reliable and low maintenance system.
- 5x extra wide jaws design provides a tight grip on the target object, as well as a large volume for seabed removal.
- Built-in pilot operated check valves ensure the jaws remain open/closed until required, even with loss of hydraulic power.
- Supplied with purpose built topside control station.
- Twin line Umbilical Reeler and a Hydraulic Power Unit is all that is required to accompany the Orange Peel Grab.
- Built with high grade, extra thick steel plate making an extremely robust tool, to ensure consistent operation in the harshest of conditions.