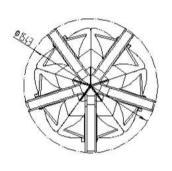

Alpha Equipment can be provided around the world with experienced technicians either on stand-by contingency basis or on a rapid reaction mobilisation.

- Quick, reliable and low maintenance system.
- 5x extra wide jaws design provides a tight grip on the target object, as well as a large volume for seabed removal.
- Built-in pilot operated check valves ensure the jaws remain open/closed until required, even with loss of hydraulic power.
- Supplied with purpose built topside control station.
- Twin line Umbilical Reeler and a Hydraulic Power Unit is all that is required to accompany the Orange Peel Grab.
- Built with high grade, extra thick steel plate making an extremely robust tool, to ensure consistent operation in the harshest of conditions.