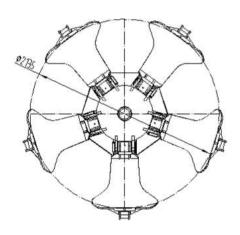

#### **SPECIFICATION SHEET**

|                           | Metric                 | Imperial               |
|---------------------------|------------------------|------------------------|
| Hydraulic Flow            | Up to 90Lpm            | Up to 20 Gallons p/m   |
| Hydraulic Pressure        | 200-250 Bar            | 2900 – 3625 psi        |
| Hydraulic oil type        | ISO VG32 or equivalent | ISO VG32 or equivalent |
| Mass                      | 1685 Kgs               | 3715 lbs               |
| Jaw opening               | 2135mm                 | 84"                    |
| Lifting Capacity (volume) | 0.55m³                 | 0.72 yards³            |
| Lifting Capability        | 5000 kgs               | 11000 lbs              |
| Dimensions                |                        |                        |
| Open Width                | 2135mm                 | 84"                    |
| Closed Width              | 1543mm                 | 61"                    |
| Open Height               | 1741mm                 | 69"                    |
| Closed Height             | 2043mm                 | 80"                    |