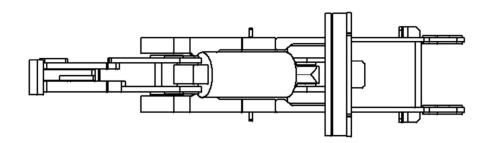

Alpha Equipment can be provided around the world with experienced technicians either on stand-by contingency basis or on a rapid reaction mobilisation.

- Quick, reliable and low maintenance system within a compact design.
- 2x jaws and 2x hydraulic ram design provides a high shear force on the target object.
- Can be deployed horizontally or vertically to suit project needs.
- Supplied with purpose built topside control station.
- Twin line Umbilical Reeler and a Hydraulic Power Unit is all that is required to accompany the Double Ram Shears.
- Built with high grade, extra thick steel plate making an extremely robust tool, to ensure consistent operation in the harshest of conditions.

### **SPECIFICATION SHEET**

|                    | Metric                 | Imperial               |
|--------------------|------------------------|------------------------|
|                    | Weth                   | imperial               |
| Hydraulic Flow     | Up to 70Lpm            | Up to 15.5 Gallons p/m |
| Hydraulic Pressure | 245 Bar                | 3550 psi               |
| Hydraulic oil type | ISO VG32 or equivalent | ISO VG32 or equivalent |
| Mass               | 300 Kgs                | 660 lbs                |
| Jaw opening        | 356mm                  | 14"                    |
| Shear Force:       |                        |                        |
| Point A            | 55T                    | 539.55kN               |
| Point B            | 35T                    | 343.35kN               |
| Point C            | 24T                    | 235.44kN               |
| Dimensions         |                        |                        |
| Open Width         | 662mm                  | 26"                    |
| Closed Width       | 650mm                  | 25.6″                  |
| Open Height        | 1300mm                 | 51.2"                  |
| Closed Height      | 1310mm                 | 51.6"                  |