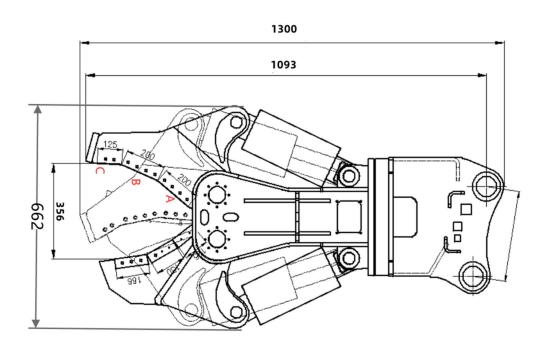

### **SPECIFICATION SHEET**

|                    | Metric                 | Imperial               |
|--------------------|------------------------|------------------------|
|                    | Weth                   | imperial               |
| Hydraulic Flow     | Up to 70Lpm            | Up to 15.5 Gallons p/m |
| Hydraulic Pressure | 245 Bar                | 3550 psi               |
| Hydraulic oil type | ISO VG32 or equivalent | ISO VG32 or equivalent |
| Mass               | 300 Kgs                | 660 lbs                |
| Jaw opening        | 356mm                  | 14"                    |
| Shear Force:       |                        |                        |
| Point A            | 55T                    | 539.55kN               |
| Point B            | 35T                    | 343.35kN               |
| Point C            | 24T                    | 235.44kN               |
| Dimensions         |                        |                        |
| Open Width         | 662mm                  | 26"                    |
| Closed Width       | 650mm                  | 25.6″                  |
| Open Height        | 1300mm                 | 51.2"                  |
| Closed Height      | 1310mm                 | 51.6"                  |