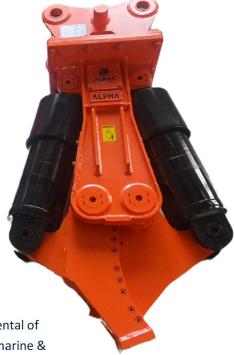

# **Double Ram Shears**

#### **SPECIFICATION SHEET**

- √ Fast Cutting Action
- ✓ Reliable & Simple
- ✓ Superior Performance
- ✓ Powerful Shear Force
- Extremely Robust Design

**Alpha Subsea Tooling** is an offshore contractor specialising in the rental of purpose designed tools and techniques, focused on cold cutting of submarine & topside pipelines, and seabed recovery tools.

Alpha Equipment can be provided around the world with experienced technicians either on stand-by contingency basis or on a rapid reaction mobilisation.

- Quick, reliable and low maintenance system within a compact design.
- 2x jaws and 2x hydraulic ram design provides a high shear force on the target object.
- Can be deployed horizontally or vertically to suit project needs.
- Supplied with purpose built topside control station.
- Twin line Umbilical Reeler and a Hydraulic Power Unit is all that is required to accompany the Double Ram Shears.
- Built with high grade, extra thick steel plate making an extremely robust tool, to ensure consistent operation in the harshest of conditions.