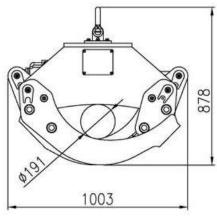

## **SPECIFICATION SHEET**

|                    | Metric                 | Imperial               |
|--------------------|------------------------|------------------------|
| Hydraulic Flow     | Up to 30Lpm            | Up to 6.6 Gallons p/m  |
| Hydraulic Pressure | 160-180 Bar            | 2320 – 2610 psi        |
| Hydraulic oil type | ISO VG32 or equivalent | ISO VG32 or equivalent |
| Mass               | 280Kgs                 | 620 lbs                |
| Jaw opening        | 1585mm                 | 62.4"                  |
| Lifting Capability | 5000 kgs               | 11000 lbs              |
| Dimensions         |                        |                        |
| Open Width         | 1950mm                 | 76.8"                  |
| Closed Width       | 1003mm                 | 39.5"                  |
| Open Height        | 908mm                  | 35.75"                 |
| Closed Height      | 878mm                  | 34.6"                  |