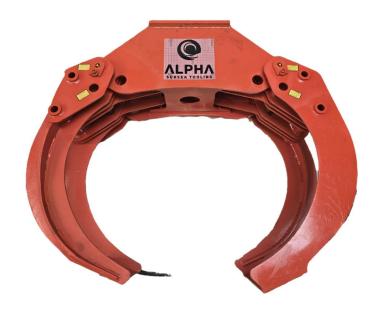

Alpha Equipment can be provided around the world with experienced technicians either on stand-by contingency basis or on a rapid reaction mobilisation.

- Quick, reliable and low maintenance system.
- 2x large reinforced grabbing arms that open up to over 1500mm.
- Capable of lifting small bundles of pipe/flexible pipeline or a single lift of up to a 32" diameter.
- Built-in pilot operated check valve ensure the arms remain open/closed until required, even with loss of hydraulic power.
- Single hydraulic cylinder design with mechanical linkage ensure arms can never be out of sync.
- Supplied with purpose built topside control station.
- Twin line Umbilical Reeler and a Hydraulic Power Unit is all that is required to accompany the 32" Pipe Grab.
- Built with high grade, extra thick steel plate making an extremely robust tool, to ensure consistent operation in the harshest of conditions.