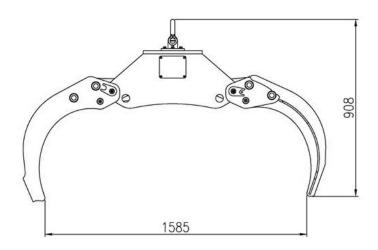

## **SPECIFICATION SHEET**

|                    | Metric                 | Imperial               |
|--------------------|------------------------|------------------------|
| Hydraulic Flow     | Up to 30Lpm            | Up to 6.6 Gallons p/m  |
| Hydraulic Pressure | 160-180 Bar            | 2320 – 2610 psi        |
| Hydraulic oil type | ISO VG32 or equivalent | ISO VG32 or equivalent |
| Mass               | 280Kgs                 | 620 lbs                |
| Jaw opening        | 1585mm                 | 62.4"                  |
| Lifting Capability | 5000 kgs               | 11000 lbs              |
| Dimensions         |                        |                        |
| Open Width         | 1950mm                 | 76.8"                  |
| Closed Width       | 1003mm                 | 39.5"                  |
| Open Height        | 908mm                  | 35.75"                 |
| Closed Height      | 878mm                  | 34.6"                  |