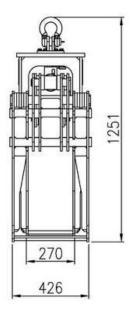

## **SPECIFICATION SHEET**

|                    | Metric                 | Imperial               |
|--------------------|------------------------|------------------------|
| Hydraulic Flow     | Up to 30Lpm            | Up to 6.6 Gallons p/m  |
| Hydraulic Pressure | 160-180 Bar            | 2320 – 2610 psi        |
| Hydraulic oil type | ISO VG32 or equivalent | ISO VG32 or equivalent |
| Mass               | 280Kgs                 | 620 lbs                |
| Jaw opening        | 1585mm                 | 62.4"                  |
| Lifting Capability | 5000 kgs               | 11000 lbs              |
| Dimensions         |                        |                        |
| Open Width         | 1950mm                 | 76.8"                  |
| Closed Width       | 1003mm                 | 39.5"                  |
| Open Height        | 908mm                  | 35.75"                 |
| Closed Height      | 878mm                  | 34.6"                  |