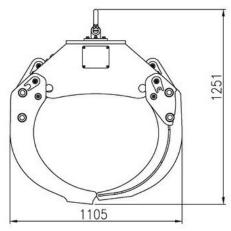

## **SPECIFICATION SHEET**

|                    | Metric                 | Imperial               |
|--------------------|------------------------|------------------------|
| Hydraulic Flow     | Up to 30Lpm            | Up to 6.6 Gallons p/m  |
| Hydraulic Pressure | 160-180 Bar            | 2320 – 2610 psi        |
| Hydraulic oil type | ISO VG32 or equivalent | ISO VG32 or equivalent |
| Mass               | 280Kgs                 | 620 lbs                |
| Jaw opening        | 1585mm                 | 62.4"                  |
| Lifting Capability | 5000 kgs               | 11000 lbs              |
| Dimensions         |                        |                        |
| Open Width         | 1950mm                 | 76.8"                  |
| Closed Width       | 1003mm                 | 39.5"                  |
| Open Height        | 908mm                  | 35.75"                 |
| Closed Height      | 878mm                  | 34.6"                  |