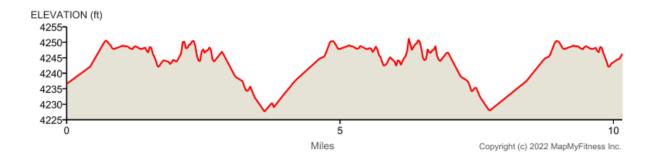

## **Brineman Long Course Run Route**

Distance: 10.15 mi Elevation Gain: 68 ft Elevation Max: 4,252 ft