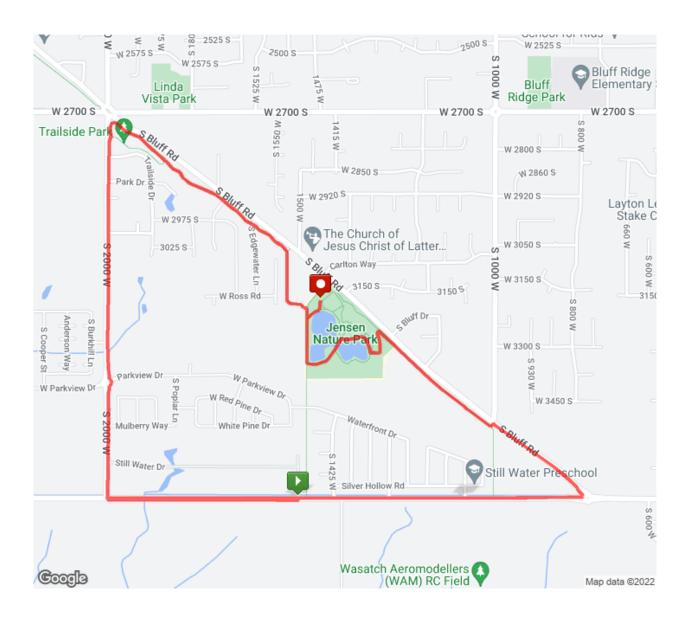

## **Brineman Long Course Run Route**

Distance: 10.15 mi Elevation Gain: 68 ft Elevation Max: 4,252 ft

## **Notes**

| 0.00 mi | Head east on W 3700 S/W Gentile St toward S 1425 W/S Water Lilly Ln                     |
|---------|-----------------------------------------------------------------------------------------|
| 0.74 mi | At the traffic circle, take the 1st exit onto S Bluff RdDestination will be on the left |
| 0.81 mi | Head northwest on S Bluff Rd toward S 1000 W                                            |
| 1.05 mi | Turn left at S 1000 W                                                                   |
| 1.06 mi | Turn right                                                                              |
| 1.44 mi | Direct/offroad route segment                                                            |
| 1.44 mi | Head southeast                                                                          |
| 1.49 mi | Direct/offroad route segment                                                            |
| 1.49 mi | Head north                                                                              |
| 1.55 mi | Head west                                                                               |
| 1.59 mi | Turn left                                                                               |
| 1.60 mi | Head southwest                                                                          |
| 1.72 mi | Turn right                                                                              |
| 1.73 mi | Head north                                                                              |
| 1.86 mi | Take the pedestrian overpassDestination will be on the left                             |
| 1.90 mi | Head west toward Syracuse Trail                                                         |
| 2.04 mi | Turn left onto Syracuse Trail                                                           |
| 2.56 mi | Head northwest on Syracuse Trail                                                        |
| 2.62 mi | Turn left to stay on Syracuse TrailDestination will be on the right                     |
| 2.65 mi | Direct/offroad route segment                                                            |
| 2.65 mi | Head south on S 2000 W toward Trailside Dr                                              |
| 3.24 mi | Slight left to stay on S 2000 W                                                         |

| 3.27 mi | At the traffic circle, continue straight to stay on S 2000 W                             |
|---------|------------------------------------------------------------------------------------------|
| 3.58 mi | Head west on W 3700 S/W Gentile St toward S 2000 W                                       |
| 3.58 mi | Cross the road                                                                           |
| 3.74 mi | Head east on W 3700 S/W Gentile St toward Lakeview WyDestination will be on the left     |
| 4.15 mi | Head east on W 3700 S/W Gentile St toward S 1425 W/S Water Lilly Ln                      |
| 4.82 mi | At the traffic circle, take the 1st exit onto S Bluff RdDestination will be on the right |
| 4.84 mi | Head northwest on S Bluff Rd toward S 1000 W                                             |
| 5.13 mi | Turn left at S 1000 W                                                                    |
| 5.14 mi | Turn rightDestination will be on the left                                                |
| 5.52 mi | Direct/offroad route segment                                                             |
| 5.52 mi | Head south                                                                               |
| 5.56 mi | Direct/offroad route segment                                                             |
| 5.56 mi | Head northDestination will be on the left                                                |
| 5.66 mi | Head northwest                                                                           |
| 5.67 mi | Turn left                                                                                |
| 5.79 mi | Turn right                                                                               |
| 5.83 mi | Head north                                                                               |
| 5.94 mi | Take the pedestrian overpass                                                             |
| 6.04 mi | Head north toward Syracuse Trail                                                         |
| 6.12 mi | Turn left onto Syracuse Trail                                                            |
| 6.69 mi | Head west on Syracuse Trail                                                              |
| 6.70 mi | Turn left to stay on Syracuse Trail                                                      |
| 6.73 mi | Direct/offroad route segment                                                             |
| 6.73 mi | Head south on S 2000 W toward Trailside Dr                                               |
| 7.31 mi | Slight left to stay on S 2000 W                                                          |
| 7.34 mi | At the traffic circle, continue straight to stay on S 2000 W                             |
| 7.65 mi | Turn left onto W 3700 S/W Gentile St                                                     |
|         |                                                                                          |

| 7.66 mi  | Head east on W 3700 S/W Gentile St toward Lakeview Wy      |
|----------|------------------------------------------------------------|
| 8.32 mi  | Head east on W 3700 S/W Gentile St toward S Clearwater Way |
| 8.89 mi  | At the traffic circle, take the 1st exit onto S Bluff Rd   |
| 8.90 mi  | Head northwest on S Bluff Rd toward S 1000 W               |
| 9.19 mi  | Turn left at S 1000 W                                      |
| 9.21 mi  | Turn rightDestination will be on the right                 |
| 9.58 mi  | Direct/offroad route segment                               |
| 9.58 mi  | Direct/offroad route segment                               |
| 9.58 mi  | Head southeast                                             |
| 9.63 mi  | Direct/offroad route segment                               |
| 9.63 mi  | Head north                                                 |
| 9.73 mi  | Turn left                                                  |
| 9.74 mi  | Head southwest                                             |
| 9.86 mi  | Turn right                                                 |
| 9.86 mi  | Head north                                                 |
| 9.97 mi  | Slight right                                               |
| 10.01 mi | Direct/offroad route segment                               |
| 10.01 mi | Destination                                                |
|          |                                                            |