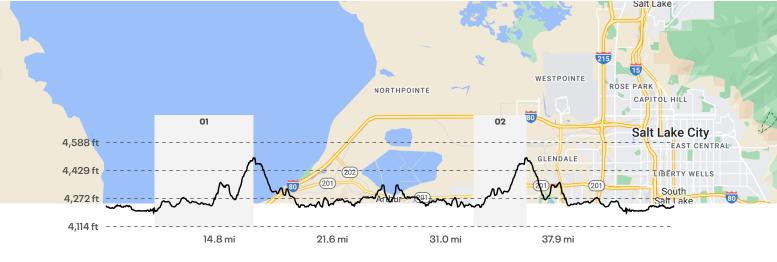

## **BRINEMAN LONG DISTANCE BIKE COURSE**

| DISTANCE (MI) | DIRECTION                                                                                                                   |
|---------------|-----------------------------------------------------------------------------------------------------------------------------|
| 0.00          | Head west on W 3700 S/W Gentile St toward S 2000 W                                                                          |
| 0.50          | Direct/offroad route segment                                                                                                |
| 0.50          | Head west on W 3700 S/W Gentile St toward S 2500 WContinue to follow W Gentile St                                           |
| 1.27          | Continue onto S 3000 W                                                                                                      |
| 1.88          | Turn left onto W 2700 S                                                                                                     |
| 1.91          | Head west on W 2700 S toward 3230 W                                                                                         |
| 2.89          | Turn right onto 4000 W                                                                                                      |
| 3.19          | Head north on 4000 W toward W 2200 S                                                                                        |
| 3.88          | Turn left onto W 1700 S/W Antelope Dr                                                                                       |
| 3.92          | Head west on W 1700 S/W Antelope DrContinue to follow W 1700 S                                                              |
| 5.14          | Continue onto W Antelope Is Cswy/Antelope Island Rd                                                                         |
| 11.69         | Turn right onto Antelope Island Rd/Bridger Bay RteDestination will be on the left                                           |
| 11.90         | Head west on Antelope Island Rd/Bridger Bay Rte toward Egg Island Overlook RdDestination will be on the left                |
| 12.81         | Head southwest on Antelope Island Rd/Bridger Bay Rte                                                                        |
| 13.99         | Turn left onto Antelope Island Rd/Bridger Bay Campground RdDestination will be on the left                                  |
| 14.17         | Head east on Antelope Island Rd/Bridger Bay Campground Rd toward Main Pk Rd                                                 |
| 14.45         | Turn left onto Antelope Island Rd/Main Pk RdDestination will be on the right                                                |
| 14.89         | Head northeast on Antelope Island Rd/Main Pk Rd toward East Side Rd                                                         |
| 15.15         | Turn right onto Antelope Island Rd/East Side RdDestination will be on the left                                              |
| 15.48         | Head southeast on Antelope Island Rd/East Side Rd toward N Fence Rd/White Rocks Loop RdDestination will be on the right     |
| 19.02         | Head southwest on Antelope Island Rd/East Side Rd toward Frary Rd/Frary Peak Trailhead RdDestination will be on<br>the left |
| 23.22         | Head south on Antelope Island Rd/East Side RdContinue to follow East Side Rd                                                |
| 25.92         | Head south on Antelope Island Rd/East Side RdContinue to follow East Side Rd                                                |

| 28.62 | Head southwest on Antelope Island Rd/East Side Rd toward Frary Rd/Frary Peak Trailhead RdDestination will be on<br>the left |
|-------|-----------------------------------------------------------------------------------------------------------------------------|
| 32.82 | Head southeast on Antelope Island Rd/East Side Rd toward N Fence Rd/White Rocks Loop RdDestination will be on<br>the right  |
| 36.35 | Head northeast on Antelope Island Rd/Main Pk Rd toward East Side Rd                                                         |
| 36.62 | Turn right onto Antelope Island Rd/East Side RdDestination will be on the left                                              |
| 36.95 | Head east on Antelope Island Rd/Bridger Bay Campground Rd toward Main Pk Rd                                                 |
| 37.23 | Turn left onto Antelope Island Rd/Main Pk RdDestination will be on the right                                                |
| 37.67 | Head southwest on Antelope Island Rd/Bridger Bay Rte                                                                        |
| 38.85 | Turn left onto Antelope Island Rd/Bridger Bay Campground RdDestination will be on the left                                  |
| 39.03 | Head west on Antelope Island Rd/Bridger Bay Rte toward Egg Island Overlook RdDestination will be on the left                |
| 39.93 | Head west on W 1700 S/W Antelope DrContinue to follow W 1700 S                                                              |
| 41.16 | Continue onto W Antelope Is Cswy/Antelope Island Rd                                                                         |
| 47.71 | Turn right onto Antelope Island Rd/Bridger Bay RteDestination will be on the left                                           |
| 47.92 | Head north on 4000 W toward W 2200 S                                                                                        |
| 48.61 | Turn left onto W 1700 S/W Antelope Dr                                                                                       |
| 48.65 | Head west on W 2700 S toward 3230 W                                                                                         |
| 49.63 | Turn right onto 4000 W                                                                                                      |
| 49.93 | Head west on W 3700 S/W Gentile St toward S 2500 WContinue to follow W Gentile St                                           |
| 50.70 | Continue onto S 3000 W                                                                                                      |
| 51.31 | Turn left onto W 2700 S                                                                                                     |
| 51.34 | Direct/offroad route segment                                                                                                |
| 51.34 | Head west on W 3700 S/W Gentile St toward S 2000 W                                                                          |
| 51.84 | Destination                                                                                                                 |