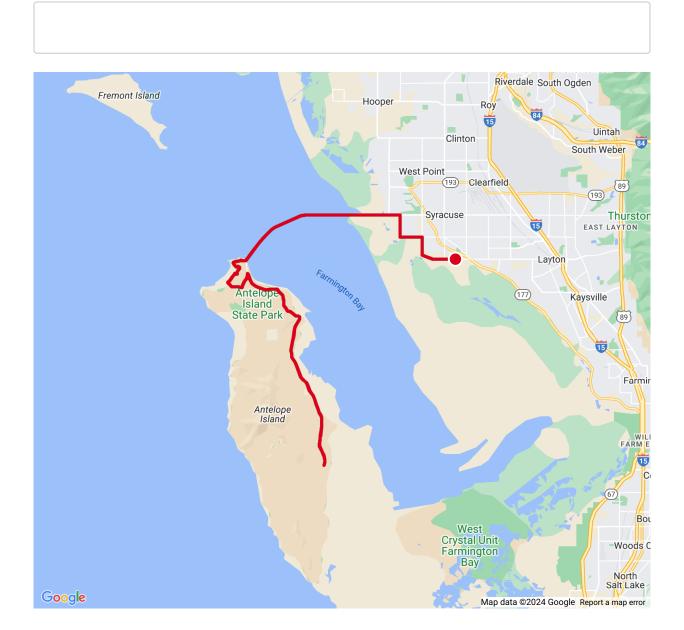

## **BRINEMAN LONG DISTANCE BIKE COURSE**

| DISTANCE (MI) | DIRECTION                                                                                                                   |
|---------------|-----------------------------------------------------------------------------------------------------------------------------|
| 0.00          | Head west on W 3700 S/W Gentile St toward S 2000 W                                                                          |
| 0.50          | Direct/offroad route segment                                                                                                |
| 0.50          | Head west on W 3700 S/W Gentile St toward S 2500 WContinue to follow W Gentile St                                           |
| 1.27          | Continue onto S 3000 W                                                                                                      |
| 1.88          | Turn left onto W 2700 S                                                                                                     |
| 1.91          | Head west on W 2700 S toward 3230 W                                                                                         |
| 2.89          | Turn right onto 4000 W                                                                                                      |
| 3.19          | Head north on 4000 W toward W 2200 S                                                                                        |
| 3.88          | Turn left onto W 1700 S/W Antelope Dr                                                                                       |
| 3.92          | Head west on W 1700 S/W Antelope DrContinue to follow W 1700 S                                                              |
| 5.14          | Continue onto W Antelope Is Cswy/Antelope Island Rd                                                                         |
| 11.69         | Turn right onto Antelope Island Rd/Bridger Bay RteDestination will be on the left                                           |
| 11.90         | Head west on Antelope Island Rd/Bridger Bay Rte toward Egg Island Overlook RdDestination will be on the left                |
| 12.81         | Head southwest on Antelope Island Rd/Bridger Bay Rte                                                                        |
| 13.99         | Turn left onto Antelope Island Rd/Bridger Bay Campground RdDestination will be on the left                                  |
| 14.17         | Head east on Antelope Island Rd/Bridger Bay Campground Rd toward Main Pk Rd                                                 |
| 14.45         | Turn left onto Antelope Island Rd/Main Pk RdDestination will be on the right                                                |
| 14.89         | Head northeast on Antelope Island Rd/Main Pk Rd toward East Side Rd                                                         |
| 15.15         | Turn right onto Antelope Island Rd/East Side RdDestination will be on the left                                              |
| 15.48         | Head southeast on Antelope Island Rd/East Side Rd toward N Fence Rd/White Rocks Loop RdDestination will be on the right     |
| 19.02         | Head southwest on Antelope Island Rd/East Side Rd toward Frary Rd/Frary Peak Trailhead RdDestination will be on<br>the left |
| 23.22         | Head south on Antelope Island Rd/East Side RdContinue to follow East Side Rd                                                |
| 25.92         | Head south on Antelope Island Rd/East Side RdContinue to follow East Side Rd                                                |

| 28.62 | Head southwest on Antelope Island Rd/East Side Rd toward Frary Rd/Frary Peak Trailhead RdDestination will be on<br>the left |
|-------|-----------------------------------------------------------------------------------------------------------------------------|
| 32.82 | Head southeast on Antelope Island Rd/East Side Rd toward N Fence Rd/White Rocks Loop RdDestination will be on<br>the right  |
| 36.35 | Head northeast on Antelope Island Rd/Main Pk Rd toward East Side Rd                                                         |
| 36.62 | Turn right onto Antelope Island Rd/East Side RdDestination will be on the left                                              |
| 36.95 | Head east on Antelope Island Rd/Bridger Bay Campground Rd toward Main Pk Rd                                                 |
| 37.23 | Turn left onto Antelope Island Rd/Main Pk RdDestination will be on the right                                                |
| 37.67 | Head southwest on Antelope Island Rd/Bridger Bay Rte                                                                        |
| 38.85 | Turn left onto Antelope Island Rd/Bridger Bay Campground RdDestination will be on the left                                  |
| 39.03 | Head west on Antelope Island Rd/Bridger Bay Rte toward Egg Island Overlook RdDestination will be on the left                |
| 39.93 | Head west on W 1700 S/W Antelope DrContinue to follow W 1700 S                                                              |
| 41.16 | Continue onto W Antelope Is Cswy/Antelope Island Rd                                                                         |
| 47.71 | Turn right onto Antelope Island Rd/Bridger Bay RteDestination will be on the left                                           |
| 47.92 | Head north on 4000 W toward W 2200 S                                                                                        |
| 48.61 | Turn left onto W 1700 S/W Antelope Dr                                                                                       |
| 48.65 | Head west on W 2700 S toward 3230 W                                                                                         |
| 49.63 | Turn right onto 4000 W                                                                                                      |
| 49.93 | Head west on W 3700 S/W Gentile St toward S 2500 WContinue to follow W Gentile St                                           |
| 50.70 | Continue onto S 3000 W                                                                                                      |
| 51.31 | Turn left onto W 2700 S                                                                                                     |
| 51.34 | Direct/offroad route segment                                                                                                |
| 51.34 | Head west on W 3700 S/W Gentile St toward S 2000 W                                                                          |
| 51.84 | Destination                                                                                                                 |