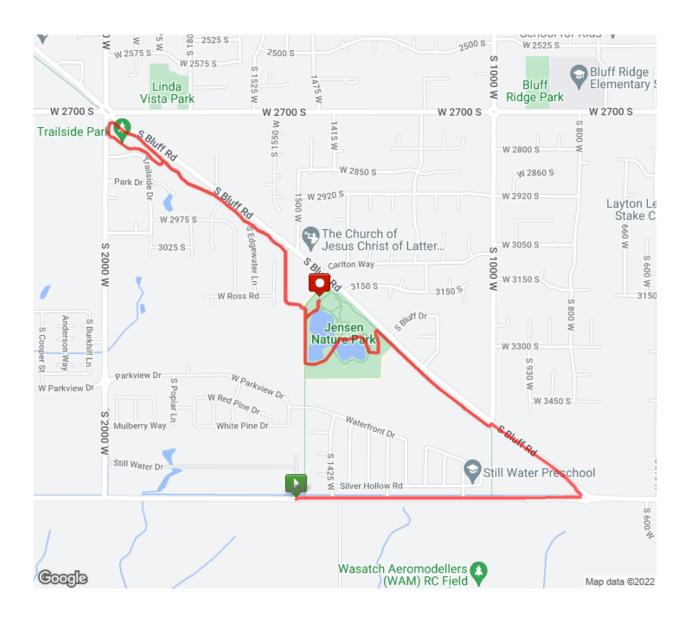

## **Brineman Sprint Run Route**

Distance: 3.54 mi Elevation Gain: 24 ft Elevation Max: 4,252 ft

## **Notes**

| 0.00 mi | Head east on W 3700 S/W Gentile St toward S 1425 W/S Water Lilly Ln                     |
|---------|-----------------------------------------------------------------------------------------|
| 0.74 mi | At the traffic circle, take the 1st exit onto S Bluff RdDestination will be on the left |
| 0.76 mi | Head northwest on S Bluff Rd toward S 1000 W                                            |
| 1.05 mi | Turn left at S 1000 W                                                                   |
| 1.06 mi | Turn rightDestination will be on the left                                               |
| 1.44 mi | Direct/offroad route segment                                                            |
| 1.44 mi | Head southeast                                                                          |
| 1.50 mi | Direct/offroad route segment                                                            |
| 1.50 mi | Head north                                                                              |
| 1.55 mi | Head west                                                                               |
| 1.60 mi | Head southwest                                                                          |
| 1.72 mi | Head north                                                                              |
| 1.86 mi | Take the pedestrian overpass                                                            |
| 1.91 mi | Head northwest toward Syracuse Trail                                                    |
| 2.05 mi | Turn left onto Syracuse Trail                                                           |
| 2.17 mi | Head northwest on Syracuse Trail toward Old Emigrant Rd                                 |
| 2.61 mi | Head west on Syracuse Trail                                                             |
| 2.62 mi | Turn left to stay on Syracuse Trail                                                     |
| 2.67 mi | Head east on Syracuse Trail                                                             |
| 2.83 mi | Turn right to stay on Syracuse TrailDestination will be on the right                    |
| 2.84 mi | Head southeast on Syracuse Trail toward Old Emigrant RdDestination will be on the right |
| 3.23 mi | Head southeast on Syracuse Trail                                                        |

| 3.23 mi | Turn right                                                   |
|---------|--------------------------------------------------------------|
| 3.41 mi | Take the pedestrian overpassDestination will be on the right |
| 3.41 mi | Head south                                                   |
| 3.45 mi | Sharp left Sharp left                                        |
| 3.45 mi | Head northeast                                               |
| 3.49 mi | Direct/offroad route segment                                 |
| 3.49 mi | Destination                                                  |
|         |                                                              |