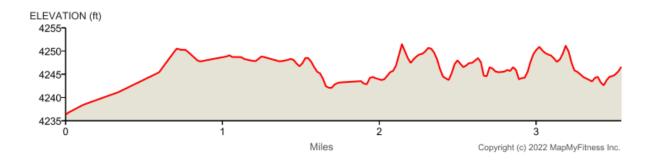

## **Brineman Sprint Run Route**

Distance: 3.54 mi Elevation Gain: 24 ft Elevation Max: 4,252 ft